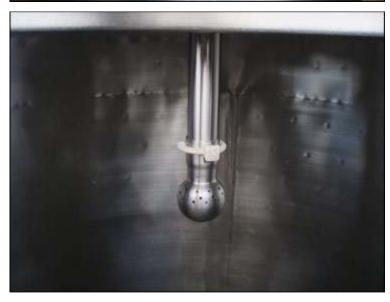

Stainless Steel Full Jacketed Kettle-85 gallon. Inside straight wall dimensions: 30 in. dia. x 26 in. L. CIP sprayball. Hinged lid. 2000 APV SW4 Series Actuator Valve. Model: SW43T25B1E3. Type: 3W4USIS063LLKBC. MAWP: 150 psi. Valve diameter: 2-1/2 in. Actuator dimensions: 6 in. dia. x 12 in. L. Inlets: (1) 3 in. dia. S-line fittings, (1) 2 in. dia. S-line fittings, (1) 1-1/2 in. dia. S-line fittings, (1) 6 in. dia. port, (1) 1-1/2 in. dia. NPT fittings (steam). Outlets: (1) 3 in. dia. S-line fittings, (1) 1-1/2 in. dia. NPT fittings (steam). Outlets: (1) 3 in. dia. S-line fittings, (1) 1-1/2 in. dia. NPT fittings (steam). Outlets: (1) 3 in. dia. S-line fittings, (1) 1-1/2 in. dia. NPT fittings (steam). Outlets: (1) 3 in. dia. S-line fittings, (1) 1-1/2 in. dia. NPT fittings (steam). Outlets: (1) 3 in. dia. S-line fittings, (1) 1-1/2 in. dia. NPT fittings (steam). Outlets: (1) 3 in. dia. S-line fittings, (1) 1-1/2 in. dia. NPT fittings (steam). Outlets: (1) 3 in. dia. S-line fittings, (1) 1-1/2 in. dia. NPT fittings (steam). Outlets: (1) 3 in. dia. S-line fittings, (1) 1-1/2 in. dia. NPT fittings (steam). Outlets: (1) 3 in. dia. S-line fittings, (1) 1-1/2 in. dia. NPT fittings (steam). Outlets: (1) 3 in. dia. S-line fittings, (1) 1-1/2 in. dia. NPT fittings (steam). Outlets: (1) 3 in. dia. S-line fittings, (1) 1-1/2 in. dia. NPT fittings (steam). Outlets: (1) 3 in. dia. S-line fittings, (1) 1-1/2 in. dia. NPT fittings (steam). Outlets: (1) 3 in. dia. S-line fittings, (1) 1-1/2 in. dia. NPT fittings (steam). Outlets: (1) 3 in. dia. S-line fittings, (1) 1-1/2 in. dia. NPT fittings (steam). Outlets: (1) 3 in. dia. S-line fittings, (1) 1-1/2 in. dia. NPT fittings (steam). Outlets: (1) 3 in. dia. S-line fittings, (1) 1-1/2 in. dia. NPT fittings (steam). Outlets: (1) 3 in. dia. S-line fittings (steam). Outlets: (1) 3 in. dia.