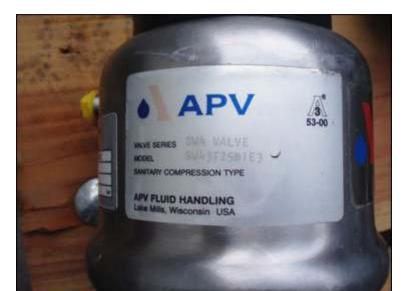

Stainless Steel Full Jacketed Kettle-85 gallon. Inside straight wall dimensions: 30 in. dia. x 26 in. L. CIP sprayball. Hinged lid. 2000 APV SW4 Series Actuator Valve. Model: SW43T25B1E3. Type: 3W4USIS063LLKBC. MAWP: 150 psi. Valve diameter: 2-1/2 in. Actuator dimensions: 6 in. dia. x 12 in. L. Inlets: (1) 3 in. dia. S-line fittings, (1) 2 in. dia. S-line fittings, (1) 1-1/2 in. dia. S-line fittings, (1) 6 in. dia. port, (1) 1-1/2 in. dia. NPT fittings (steam). Outlets: (1) 3 in. dia. S-line fittings, (1) 1-1/2 in. dia. NPT fittings (steam). Outlets: (1) 3 in. dia. S-line fittings, (1) 1-1/2 in. dia. NPT fittings (steam). Outlets: (1) 3 in. dia. S-line fittings, (1) 1-1/2 in. dia. NPT fittings (steam). Outlets: (1) 3 in. dia. S-line fittings, (1) 1-1/2 in. dia. NPT fittings (steam). Outlets: (1) 3 in. dia. S-line fittings, (1) 1-1/2 in. dia. NPT fittings (steam). Outlets: (1) 3 in. dia. S-line fittings, (1) 1-1/2 in. dia. NPT fittings (steam). Outlets: (1) 3 in. dia. S-line fittings, (1) 1-1/2 in. dia. NPT fittings (steam). Outlets: (1) 3 in. dia. S-line fittings, (1) 1-1/2 in. dia. NPT fittings (steam). Outlets: (1) 3 in. dia. S-line fittings, (1) 1-1/2 in. dia. NPT fittings (steam). Outlets: (1) 3 in. dia. S-line fittings, (1) 1-1/2 in. dia. NPT fittings (steam). Outlets: (1) 3 in. dia. S-line fittings, (1) 1-1/2 in. dia. NPT fittings (steam). Outlets: (1) 3 in. dia. S-line fittings, (1) 1-1/2 in. dia. NPT fittings (steam). Outlets: (1) 3 in. dia. S-line fittings, (1) 1-1/2 in. dia. NPT fittings (steam). Outlets: (1) 3 in. dia. S-line fittings, (1) 1-1/2 in. dia. NPT fittings (steam). Outlets: (1) 3 in. dia. S-line fittings, (1) 1-1/2 in. dia. NPT fittings (steam). Outlets: (1) 3 in. dia. S-line fittings, (1) 1-1/2 in. dia. NPT fittings (steam). Outlets: (1) 3 in. dia. S-line fittings (steam). Outlets: (1) 3 in. dia.