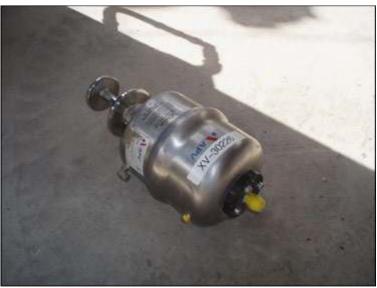

Stainless Steel Full Jacketed Kettle-85 gallon. Inside straight wall dimensions: 30 in. dia. x 26 in. L. CIP sprayball. Hinged lid. 2000 APV SW4 Series Actuator Valve. Model: SW43T25B1E3. Type: 3W4USIS063LLKBC. MAWP: 150 psi. Valve diameter: 2-1/2 in. Actuator dimensions: 6 in. dia. x 12 in. L. Inlets: (1) 3 in. dia. S-line fittings, (1) 2 in. dia. S-line fittings, (1) 1-1/2 in. dia. S-line fittings, (1) 6 in. dia. port, (1) 1-1/2 in. dia. NPT fittings (steam). Outlets: (1) 3 in. dia. S-line fittings, (1) 1-1/2 in. dia. NPT fittings (steam). Outlets: (1) 3 in. dia. S-line fittings, (1) 1-1/2 in. dia. NPT fittings (steam). Outlets: (1) 3 in. dia. S-line fittings, (1) 1-1/2 in. dia. NPT fittings (steam). Outlets: (1) 3 in. dia. S-line fittings, (1) 1-1/2 in. dia. NPT fittings (steam). Outlets: (1) 3 in. dia. S-line fittings, (1) 1-1/2 in. dia. NPT fittings (steam). Outlets: (1) 3 in. dia. S-line fittings, (1) 1-1/2 in. dia. NPT fittings (steam). Outlets: (1) 3 in. dia. S-line fittings, (1) 1-1/2 in. dia. NPT fittings (steam). Outlets: (1) 3 in. dia. S-line fittings, (1) 1-1/2 in. dia. NPT fittings (steam). Outlets: (1) 3 in. dia. S-line fittings, (1) 1-1/2 in. dia. NPT fittings (steam). Outlets: (1) 3 in. dia. S-line fittings, (1) 1-1/2 in. dia. NPT fittings (steam). Outlets: (1) 3 in. dia. S-line fittings, (1) 1-1/2 in. dia. NPT fittings (steam). Outlets: (1) 3 in. dia. S-line fittings, (1) 1-1/2 in. dia. NPT fittings (steam). Outlets: (1) 3 in. dia. S-line fittings, (1) 1-1/2 in. dia. NPT fittings (steam). Outlets: (1) 3 in. dia. S-line fittings, (1) 1-1/2 in. dia. NPT fittings (steam). Outlets: (1) 3 in. dia. S-line fittings, (1) 1-1/2 in. dia. NPT fittings (steam). Outlets: (1) 3 in. dia. S-line fittings, (1) 1-1/2 in. dia. NPT fittings (steam). Outlets: (1) 3 in. dia. S-line fittings (steam). Outlets: (1) 3 in. dia.

| AF    | V APV FLU<br>VEAA           | HANDLING HORSENS DENMARK |     | -                       |
|-------|-----------------------------|--------------------------|-----|-------------------------|
| and a | SINO<br>O/NO<br>MR PRESSURE | 6-8                      | bar | No. of Street, or other |