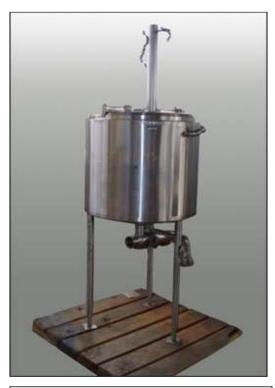

| Stainless Steel Full Jacketed Kettle-85 gallon |           |  |  |
|------------------------------------------------|-----------|--|--|
| Mfg: -                                         | Model: -  |  |  |
| Stock No. SGM4143.10                           | Serial No |  |  |

Stainless Steel Full Jacketed Kettle-85 gallon. Inside straight wall dimensions: 30 in. dia. x 26 in. L. CIP sprayball. Hinged lid. 2000 APV SW4 Series Actuator Valve. Model: SW43T25B1E3. Type: 3W4USIS063LLKBC. MAWP: 150 psi. Valve diameter: 2-1/2 in. Actuator dimensions: 6 in. dia. x 12 in. L. Inlets: (1) 3 in. dia. S-line fittings, (1) 2 in. dia. S-line fittings, (1) 1-1/2 in. dia. S-line fittings, (1) 6 in. dia. port, (1) 1-1/2 in. dia. NPT fittings (steam). Outlets: (1) 3 in. dia. S-line fittings, (1) 1-1/2 in. dia. NPT fittings (steam). Outlets: (1) 3 in. dia. S-line fittings, (1) 1-1/2 in. dia. NPT fittings (steam). Outlets: (1) 3 in. dia. S-line fittings, (1) 1-1/2 in. dia. NPT fittings (steam). Outlets: (1) 3 in. dia. S-line fittings, (1) 1-1/2 in. dia. NPT fittings (steam). Outlets: (1) 3 in. dia. S-line fittings, (1) 1-1/2 in. dia. NPT fittings (steam). Outlets: (1) 3 in. dia. S-line fittings, (1) 1-1/2 in. dia. NPT fittings (steam). Outlets: (1) 3 in. dia. S-line fittings, (1) 1-1/2 in. dia. NPT fittings (steam). Outlets: (1) 3 in. dia. S-line fittings, (1) 1-1/2 in. dia. NPT fittings (steam). Outlets: (1) 3 in. dia. S-line fittings, (1) 1-1/2 in. dia. NPT fittings (steam). Outlets: (1) 3 in. dia. S-line fittings, (1) 1-1/2 in. dia. NPT fittings (steam). Outlets: (1) 3 in. dia. S-line fittings, (1) 1-1/2 in. dia. NPT fittings (steam). Outlets: (1) 3 in. dia. S-line fittings, (1) 1-1/2 in. dia. NPT fittings (steam). Outlets: (1) 3 in. dia. S-line fittings, (1) 1-1/2 in. dia. NPT fittings (steam). Outlets: (1) 3 in. dia. S-line fittings, (1) 1-1/2 in. dia. NPT fittings (steam). Outlets: (1) 3 in. dia. S-line fittings, (1) 1-1/2 in. dia. NPT fittings (steam). Outlets: (1) 3 in. dia. S-line fittings, (1) 1-1/2 in. dia. NPT fittings (steam). Outlets: (1) 3 in. dia. S-line fittings (steam). Outlets: (1) 3 in. dia.