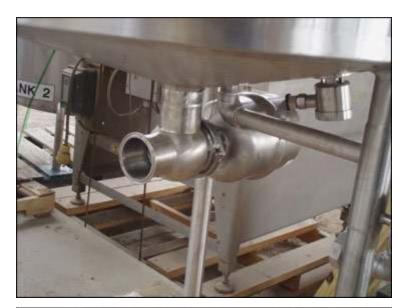

Stainless Steel Full Jacketed Kettle-85 gallon. Inside straight wall dimensions: 30 in. dia. x 26 in. L. CIP sprayball. Hinged lid. 2000 APV SW4 Series Actuator Valve. Model: SW43T25B1E3. Type: 3W4USIS063LLKBC. MAWP: 150 psi. Valve diameter: 2-1/2 in. Actuator dimensions: 6 in. dia. x 12 in. L. Inlets: (1) 3 in. dia. S-line fittings, (1) 2 in. dia. S-line fittings, (1) 1-1/2 in. dia. S-line fittings, (1) 6 in. dia. port, (1) 1-1/2 in. dia. NPT fittings (steam). Outlets: (1) 3 in. dia. S-line fittings, (1) 1-1/2 in. dia. NPT fittings (steam). Outlets: (1) 3 in. dia. S-line fittings, (1) 1-1/2 in. dia. NPT fittings (steam). Outlets: (1) 3 in. dia. S-line fittings, (1) 1-1/2 in. dia. NPT fittings (steam). Outlets: (1) 3 in. dia. S-line fittings, (1) 1-1/2 in. dia. NPT fittings (steam). Outlets: (1) 3 in. dia. S-line fittings, (1) 1-1/2 in. dia. NPT fittings (steam). Outlets: (1) 3 in. dia. S-line fittings, (1) 1-1/2 in. dia. NPT fittings (steam). Outlets: (1) 3 in. dia. S-line fittings, (1) 1-1/2 in. dia. NPT fittings (steam). Outlets: (1) 3 in. dia. S-line fittings, (1) 1-1/2 in. dia. NPT fittings (steam). Outlets: (1) 3 in. dia. S-line fittings, (1) 1-1/2 in. dia. NPT fittings (steam). Outlets: (1) 3 in. dia. S-line fittings, (1) 1-1/2 in. dia. NPT fittings (steam). Outlets: (1) 3 in. dia. S-line fittings, (1) 1-1/2 in. dia. NPT fittings (steam). Outlets: (1) 3 in. dia. S-line fittings, (1) 1-1/2 in. dia. NPT fittings (steam). Outlets: (1) 3 in. dia. S-line fittings, (1) 1-1/2 in. dia. NPT fittings (steam). Outlets: (1) 3 in. dia. S-line fittings, (1) 1-1/2 in. dia. NPT fittings (steam). Outlets: (1) 3 in. dia. S-line fittings, (1) 1-1/2 in. dia. NPT fittings (steam). Outlets: (1) 3 in. dia. S-line fittings, (1) 1-1/2 in. dia. NPT fittings (steam). Outlets: (1) 3 in. dia. S-line fittings (steam). Outlets: (1) 3 in. dia.