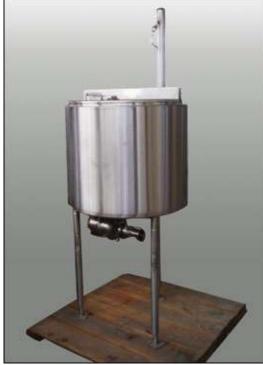

| Stainless Steel Full Jacketed Kettle-85 gallon |           |  |  |
|------------------------------------------------|-----------|--|--|
| Mfg: -                                         | Model: -  |  |  |
| Stock No. SGM4143.10                           | Serial No |  |  |

Stainless Steel Full Jacketed Kettle-85 gallon. Inside straight wall dimensions: 30 in. dia. x 26 in. L. CIP sprayball. Hinged lid. 2000 APV SW4 Series Actuator Valve. Model: SW43T25B1E3. Type: 3W4USIS063LLKBC. MAWP: 150 psi. Valve diameter: 2-1/2 in. Actuator dimensions: 6 in. dia. x 12 in. L. Inlets: (1) 3 in. dia. S-line fittings, (1) 2 in. dia. S-line fittings, (1) 1-1/2 in. dia. S-line fittings, (1) 6 in. dia. port, (1) 1-1/2 in. dia. NPT fittings (steam). Outlets: (1) 3 in. dia. S-line fittings, (1) 1-1/2 in. dia. NPT fittings (steam). Outlets: (1) 3 in. dia. S-line fittings, (1) 1-1/2 in. dia. NPT fittings (steam). Outlets: (1) 3 in. dia. S-line fittings, (1) 1-1/2 in. dia. NPT fittings (steam). Outlets: (1) 3 in. dia. S-line fittings, (1) 1-1/2 in. dia. NPT fittings (steam). Outlets: (1) 3 in. dia. S-line fittings, (1) 1-1/2 in. dia. NPT fittings (steam). Outlets: (1) 3 in. dia. S-line fittings, (1) 1-1/2 in. dia. NPT fittings (steam). Outlets: (1) 3 in. dia. S-line fittings, (1) 1-1/2 in. dia. NPT fittings (steam). Outlets: (1) 3 in. dia. S-line fittings, (1) 1-1/2 in. dia. NPT fittings (steam). Outlets: (1) 3 in. dia. S-line fittings, (1) 1-1/2 in. dia. NPT fittings (steam). Outlets: (1) 3 in. dia. S-line fittings, (1) 1-1/2 in. dia. NPT fittings (steam). Outlets: (1) 3 in. dia. S-line fittings, (1) 1-1/2 in. dia. NPT fittings (steam). Outlets: (1) 3 in. dia. S-line fittings, (1) 1-1/2 in. dia. NPT fittings (steam). Outlets: (1) 3 in. dia. S-line fittings, (1) 1-1/2 in. dia. NPT fittings (steam). Outlets: (1) 3 in. dia. S-line fittings, (1) 1-1/2 in. dia. NPT fittings (steam). Outlets: (1) 3 in. dia. S-line fittings, (1) 1-1/2 in. dia. NPT fittings (steam). Outlets: (1) 3 in. dia. S-line fittings, (1) 1-1/2 in. dia. NPT fittings (steam). Outlets: (1) 3 in. dia. S-line fittings (steam). Outlets: (1) 3 in. dia.