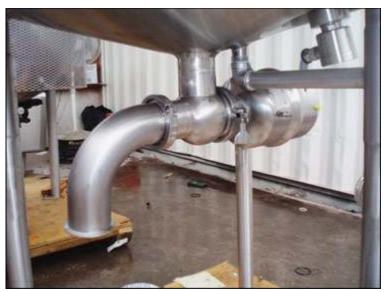

Stainless Steel Full Jacketed Kettle-85 gallon. Inside straight wall dimensions: 30 in. dia. x 26 in. L. CIP sprayball. Hinged lid. 2000 APV SW4 Series Actuator Valve. Model: SW43T25B1E3. Type: 3W4USIS063LLKBC. MAWP: 150 psi. Valve diameter: 2-1/2 in. Actuator dimensions: 6 in. dia. x 12 in. L. Inlets: (1) 3 in. dia. S-line fittings, (1) 2 in. dia. S-line fittings, (1) 1-1/2 in. dia. S-line fittings, (1) 6 in. dia. port, (1) 1-1/2 in. dia. NPT fittings (steam). Outlets: (1) 3 in. dia. S-line fittings, (1) 1-1/2 in. dia. NPT fittings (steam). Outlets: (1) 3 in. dia. S-line fittings, (1) 1-1/2 in. dia. NPT fittings (steam). Outlets: (1) 3 in. dia. S-line fittings, (1) 1-1/2 in. dia. NPT fittings (steam). Outlets: (1) 3 in. dia. S-line fittings, (1) 1-1/2 in. dia. NPT fittings (steam). Outlets: (1) 3 in. dia. S-line fittings, (1) 1-1/2 in. dia. NPT fittings (steam). Outlets: (1) 3 in. dia. S-line fittings, (1) 1-1/2 in. dia. NPT fittings (steam). Outlets: (1) 3 in. dia. S-line fittings, (1) 1-1/2 in. dia. NPT fittings (steam). Outlets: (1) 3 in. dia. S-line fittings, (1) 1-1/2 in. dia. NPT fittings (steam). Outlets: (1) 3 in. dia. S-line fittings, (1) 1-1/2 in. dia. NPT fittings (steam). Outlets: (1) 3 in. dia. S-line fittings, (1) 1-1/2 in. dia. NPT fittings (steam). Outlets: (1) 3 in. dia. S-line fittings, (1) 1-1/2 in. dia. NPT fittings (steam). Outlets: (1) 3 in. dia. S-line fittings, (1) 1-1/2 in. dia. NPT fittings (steam). Outlets: (1) 3 in. dia. S-line fittings, (1) 1-1/2 in. dia. NPT fittings (steam). Outlets: (1) 3 in. dia. S-line fittings, (1) 1-1/2 in. dia. NPT fittings (steam). Outlets: (1) 3 in. dia. S-line fittings, (1) 1-1/2 in. dia. NPT fittings (steam). Outlets: (1) 3 in. dia. S-line fittings, (1) 1-1/2 in. dia. NPT fittings (steam). Outlets: (1) 3 in. dia. S-line fittings (steam). Outlets: (1) 3 in. dia.