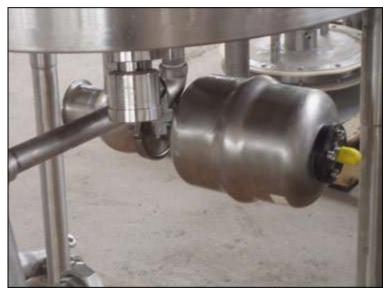

Stainless Steel Full Jacketed Kettle-85 gallon. Inside straight wall dimensions: 30 in. dia. x 26 in. L. CIP sprayball. Hinged lid. 2000 APV SW4 Series Actuator Valve. Model: SW43T25B1E3. Type: 3W4USIS063LLKBC. MAWP: 150 psi. Valve diameter: 2-1/2 in. Actuator dimensions: 6 in. dia. x 12 in. L. Inlets: (1) 3 in. dia. S-line fittings, (1) 2 in. dia. S-line fittings, (1) 1-1/2 in. dia. S-line fittings, (1) 6 in. dia. port, (1) 1-1/2 in. dia. NPT fittings (steam). Outlets: (1) 3 in. dia. S-line fittings, (1) 1-1/2 in. dia. NPT fittings (steam). Outlets: (1) 3 in. dia. S-line fittings, (1) 1-1/2 in. dia. NPT fittings (steam). Outlets: (1) 3 in. dia. S-line fittings, (1) 1-1/2 in. dia. NPT fittings (steam). Outlets: (1) 3 in. dia. S-line fittings, (1) 1-1/2 in. dia. NPT fittings (steam). Outlets: (1) 3 in. dia. S-line fittings, (1) 1-1/2 in. dia. NPT fittings (steam). Outlets: (1) 3 in. dia. S-line fittings, (1) 1-1/2 in. dia. NPT fittings (steam). Outlets: (1) 3 in. dia. S-line fittings, (1) 1-1/2 in. dia. NPT fittings (steam). Outlets: (1) 3 in. dia. S-line fittings, (1) 1-1/2 in. dia. NPT fittings (steam). Outlets: (1) 3 in. dia. S-line fittings, (1) 1-1/2 in. dia. NPT fittings (steam). Outlets: (1) 3 in. dia. S-line fittings, (1) 1-1/2 in. dia. NPT fittings (steam). Outlets: (1) 3 in. dia. S-line fittings, (1) 1-1/2 in. dia. NPT fittings (steam). Outlets: (1) 3 in. dia. S-line fittings, (1) 1-1/2 in. dia. NPT fittings (steam). Outlets: (1) 3 in. dia. S-line fittings, (1) 1-1/2 in. dia. NPT fittings (steam). Outlets: (1) 3 in. dia. S-line fittings, (1) 1-1/2 in. dia. NPT fittings (steam). Outlets: (1) 3 in. dia. S-line fittings, (1) 1-1/2 in. dia. NPT fittings (steam). Outlets: (1) 3 in. dia. S-line fittings, (1) 1-1/2 in. dia. NPT fittings (steam). Outlets: (1) 3 in. dia. S-line fittings (steam). Outlets: (1) 3 in. dia.

| AF    | V APV FLU<br>VEAA           | HANDLING HORSENS DENMARK |     | -                       |
|-------|-----------------------------|--------------------------|-----|-------------------------|
| and a | SINO<br>O/NO<br>MR PRESSURE | 6-8                      | bar | No. of Street, or other |