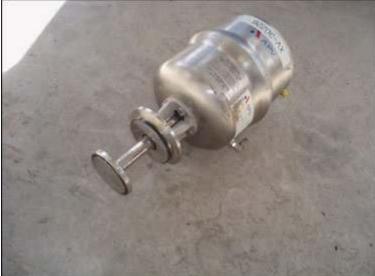

Stainless Steel Full Jacketed Kettle-85 gallon. Inside straight wall dimensions: 30 in. dia. x 26 in. L. CIP sprayball. Hinged lid. 2000 APV SW4 Series Actuator Valve. Model: SW43T25B1E3. Type: 3W4USIS063LLKBC. MAWP: 150 psi. Valve diameter: 2-1/2 in. Actuator dimensions: 6 in. dia. x 12 in. L. Inlets: (1) 3 in. dia. S-line fittings, (1) 2 in. dia. S-line fittings, (1) 1-1/2 in. dia. S-line fittings, (1) 6 in. dia. port, (1) 1-1/2 in. dia. NPT fittings (steam). Outlets: (1) 3 in. dia. S-line fittings, (1) 1-1/2 in. dia. NPT fittings (steam). Outlets: (1) 3 in. dia. S-line fittings, (1) 1-1/2 in. dia. NPT fittings (steam). Outlets: (1) 3 in. dia. S-line fittings, (1) 1-1/2 in. dia. NPT fittings (steam). Outlets: (1) 3 in. dia. S-line fittings, (1) 1-1/2 in. dia. NPT fittings (steam). Outlets: (1) 3 in. dia. S-line fittings, (1) 1-1/2 in. dia. NPT fittings (steam). Outlets: (1) 3 in. dia. S-line fittings, (1) 1-1/2 in. dia. NPT fittings (steam). Outlets: (1) 3 in. dia. S-line fittings, (1) 1-1/2 in. dia. NPT fittings (steam). Outlets: (1) 3 in. dia. S-line fittings, (1) 1-1/2 in. dia. NPT fittings (steam). Outlets: (1) 3 in. dia. S-line fittings, (1) 1-1/2 in. dia. NPT fittings (steam). Outlets: (1) 3 in. dia. S-line fittings, (1) 1-1/2 in. dia. NPT fittings (steam). Outlets: (1) 3 in. dia. S-line fittings, (1) 1-1/2 in. dia. NPT fittings (steam). Outlets: (1) 3 in. dia. S-line fittings, (1) 1-1/2 in. dia. NPT fittings (steam). Outlets: (1) 3 in. dia. S-line fittings, (1) 1-1/2 in. dia. NPT fittings (steam). Outlets: (1) 3 in. dia. S-line fittings, (1) 1-1/2 in. dia. NPT fittings (steam). Outlets: (1) 3 in. dia. S-line fittings, (1) 1-1/2 in. dia. NPT fittings (steam). Outlets: (1) 3 in. dia. S-line fittings, (1) 1-1/2 in. dia. NPT fittings (steam). Outlets: (1) 3 in. dia. S-line fittings (steam). Outlets: (1) 3 in. dia.