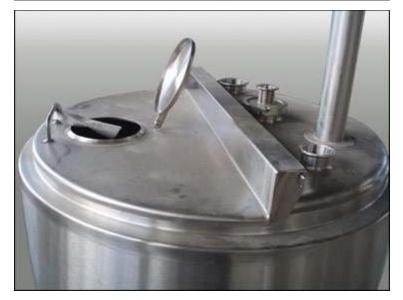

Stainless Steel Full Jacketed Kettle-85 gallon. Inside straight wall dimensions: 30 in. dia. x 26 in. L. CIP sprayball. Hinged lid. 2000 APV SW4 Series Actuator Valve. Model: SW43T25B1E3. Type: 3W4USIS063LLKBC. MAWP: 150 psi. Valve diameter: 2-1/2 in. Actuator dimensions: 6 in. dia. x 12 in. L. Inlets: (1) 3 in. dia. S-line fittings, (1) 2 in. dia. S-line fittings, (1) 1-1/2 in. dia. S-line fittings, (1) 6 in. dia. port, (1) 1-1/2 in. dia. NPT fittings (steam). Outlets: (1) 3 in. dia. S-line fittings, (1) 1-1/2 in. dia. NPT fittings (steam). Outlets: (1) 3 in. dia. S-line fittings, (1) 1-1/2 in. dia. NPT fittings (steam). Outlets: (1) 3 in. dia. S-line fittings, (1) 1-1/2 in. dia. NPT fittings (steam). Outlets: (1) 3 in. dia. S-line fittings, (1) 1-1/2 in. dia. NPT fittings (steam). Outlets: (1) 3 in. dia. S-line fittings, (1) 1-1/2 in. dia. NPT fittings (steam). Outlets: (1) 3 in. dia. S-line fittings, (1) 1-1/2 in. dia. NPT fittings (steam). Outlets: (1) 3 in. dia. S-line fittings, (1) 1-1/2 in. dia. NPT fittings (steam). Outlets: (1) 3 in. dia. S-line fittings, (1) 1-1/2 in. dia. NPT fittings (steam). Outlets: (1) 3 in. dia. S-line fittings, (1) 1-1/2 in. dia. NPT fittings (steam). Outlets: (1) 3 in. dia. S-line fittings, (1) 1-1/2 in. dia. NPT fittings (steam). Outlets: (1) 3 in. dia. S-line fittings, (1) 1-1/2 in. dia. NPT fittings (steam). Outlets: (1) 3 in. dia. S-line fittings, (1) 1-1/2 in. dia. NPT fittings (steam). Outlets: (1) 3 in. dia. S-line fittings, (1) 1-1/2 in. dia. NPT fittings (steam). Outlets: (1) 3 in. dia. S-line fittings, (1) 1-1/2 in. dia. NPT fittings (steam). Outlets: (1) 3 in. dia. S-line fittings, (1) 1-1/2 in. dia. NPT fittings (steam). Outlets: (1) 3 in. dia. S-line fittings, (1) 1-1/2 in. dia. NPT fittings (steam). Outlets: (1) 3 in. dia. S-line fittings (steam). Outlets: (1) 3 in. dia.