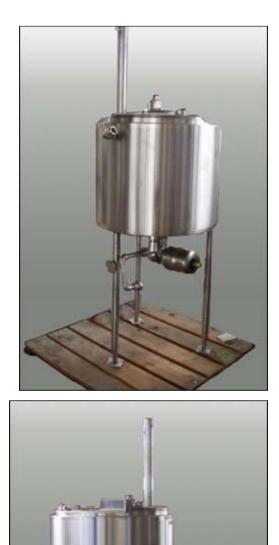

| Stainless Steel Full Jacketed Kettle-85 gallon |           |  |  |
|------------------------------------------------|-----------|--|--|
| Mfg: -                                         | Model: -  |  |  |
| Stock No. SGM4143.10                           | Serial No |  |  |

Stainless Steel Full Jacketed Kettle-85 gallon. Inside straight wall dimensions: 30 in. dia. x 26 in. L. CIP sprayball. Hinged lid. 2000 APV SW4 Series Actuator Valve. Model: SW43T25B1E3. Type: 3W4USIS063LLKBC. MAWP: 150 psi. Valve diameter: 2-1/2 in. Actuator dimensions: 6 in. dia. x 12 in. L. Inlets: (1) 3 in. dia. S-line fittings, (1) 2 in. dia. S-line fittings, (1) 1-1/2 in. dia. S-line fittings, (1) 6 in. dia. port, (1) 1-1/2 in. dia. NPT fittings (steam). Outlets: (1) 3 in. dia. S-line fittings, (1) 1-1/2 in. dia. NPT fittings (steam). Outlets: (1) 3 in. dia. S-line fittings, (1) 1-1/2 in. dia. NPT fittings (steam). Outlets: (1) 3 in. dia. S-line fittings, (1) 1-1/2 in. dia. NPT fittings (steam). Outlets: (1) 3 in. dia. S-line fittings, (1) 1-1/2 in. dia. NPT fittings (steam). Outlets: (1) 3 in. dia. S-line fittings, (1) 1-1/2 in. dia. NPT fittings (steam). Outlets: (1) 3 in. dia. S-line fittings, (1) 1-1/2 in. dia. NPT fittings (steam). Outlets: (1) 3 in. dia. S-line fittings, (1) 1-1/2 in. dia. NPT fittings (steam). Outlets: (1) 3 in. dia. S-line fittings, (1) 1-1/2 in. dia. NPT fittings (steam). Outlets: (1) 3 in. dia. S-line fittings, (1) 1-1/2 in. dia. NPT fittings (steam). Outlets: (1) 3 in. dia. S-line fittings, (1) 1-1/2 in. dia. NPT fittings (steam). Outlets: (1) 3 in. dia. S-line fittings, (1) 1-1/2 in. dia. NPT fittings (steam). Outlets: (1) 3 in. dia. S-line fittings, (1) 1-1/2 in. dia. NPT fittings (steam). Outlets: (1) 3 in. dia. S-line fittings, (1) 1-1/2 in. dia. NPT fittings (steam). Outlets: (1) 3 in. dia. S-line fittings, (1) 1-1/2 in. dia. NPT fittings (steam). Outlets: (1) 3 in. dia. S-line fittings, (1) 1-1/2 in. dia. NPT fittings (steam). Outlets: (1) 3 in. dia. S-line fittings, (1) 1-1/2 in. dia. NPT fittings (steam). Outlets: (1) 3 in. dia. S-line fittings (steam). Outlets: (1) 3 in. dia.