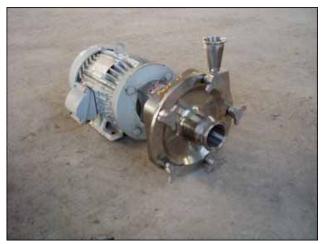

| 2000 Fristam FPX-Series Centrifugal Pump |                          |
|------------------------------------------|--------------------------|
| Mfg: Fristam                             | Model: FPX732-145        |
| Stock No.: SGM4143B.10                   | Serial No.: FPX732009603 |

2000 Fristam FPX-Series Centrifugal Pump. Model: FPX732-145. S/N: FPX732009603. Impeller diameter: 5-1/2 in. Flow rate for new pump is 100 gpm with required horsepower and pressure at 50 psi. Discuss with salesperson your process and product to determine if this refurbished pump should handle your specific duty. Reliance Electric motor, 5 hp, 3490 rpm, 230/460V, 12.2/6.1 amps, 60 Hz, 3 phase. Inlets: (1) 2-1/2 in. dia. S-line fitting. Outlet: (1) 2 in. dia. S-line fitting. Overall dimensions: 2 ft. L x 1 ft. W x 1 ft. H. (ACN45a).