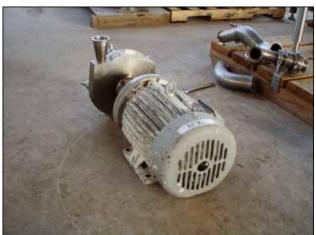

| 2000 Fristam FPX-Series Centrifugal Pump |                          |
|------------------------------------------|--------------------------|
| Mfg: Fristam                             | Model: FPX732-145        |
| Stock No.: SGM4143B.10                   | Serial No.: FPX732009603 |

2000 Fristam FPX-Series Centrifugal Pump. Model: FPX732-145. S/N: FPX732009603. Impeller diameter: 5-1/2 in. Flow rate for new pump is 100 gpm with required horsepower and pressure at 50 psi. Discuss with salesperson your process and product to determine if this refurbished pump should handle your specific duty. Reliance Electric motor, 5 hp, 3490 rpm, 230/460V, 12.2/6.1 amps, 60 Hz, 3 phase. Inlets: (1) 2-1/2 in. dia. S-line fitting. Outlet: (1) 2 in. dia. S-line fitting. Overall dimensions: 2 ft. L x 1 ft. W x 1 ft. H. (ACN45a).