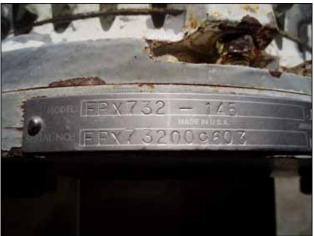

| 2000 Fristam FPX-Series Centrifugal Pump |                          |
|------------------------------------------|--------------------------|
| Mfg: Fristam                             | Model: FPX732-145        |
| Stock No.: SGM4143B.10                   | Serial No.: FPX732009603 |

2000 Fristam FPX-Series Centrifugal Pump. Model: FPX732-145. S/N: FPX732009603. Impeller diameter: 5-1/2 in. Flow rate for new pump is 100 gpm with required horsepower and pressure at 50 psi. Discuss with salesperson your process and product to determine if this refurbished pump should handle your specific duty. Reliance Electric motor, 5 hp, 3490 rpm, 230/460V, 12.2/6.1 amps, 60 Hz, 3 phase. Inlets: (1) 2-1/2 in. dia. S-line fitting. Outlet: (1) 2 in. dia. S-line fitting. Overall dimensions: 2 ft. L x 1 ft. W x 1 ft. H. (ACN45a).