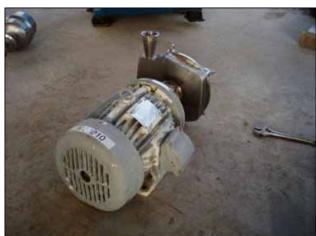

| 2000 Fristam FPX-Series Centrifugal Pump |                          |
|------------------------------------------|--------------------------|
| Mfg: Fristam                             | Model: FPX732-145        |
| Stock No.: SGM4143B.10                   | Serial No.: FPX732009603 |

2000 Fristam FPX-Series Centrifugal Pump. Model: FPX732-145. S/N: FPX732009603. Impeller diameter: 5-1/2 in. Flow rate for new pump is 100 gpm with required horsepower and pressure at 50 psi. Discuss with salesperson your process and product to determine if this refurbished pump should handle your specific duty. Reliance Electric motor, 5 hp, 3490 rpm, 230/460V, 12.2/6.1 amps, 60 Hz, 3 phase. Inlets: (1) 2-1/2 in. dia. S-line fitting. Outlet: (1) 2 in. dia. S-line fitting. Overall dimensions: 2 ft. L x 1 ft. W x 1 ft. H. (ACN45a).