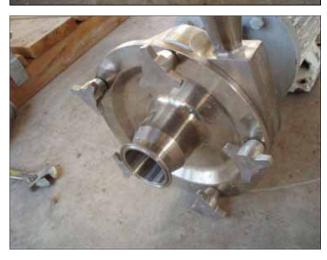

| 2000 Fristam FPX-Series Centrifugal Pump |                          |
|------------------------------------------|--------------------------|
| Mfg: Fristam                             | Model: FPX732-145        |
| Stock No.: SGM4143B.10                   | Serial No.: FPX732009603 |

2000 Fristam FPX-Series Centrifugal Pump. Model: FPX732-145. S/N: FPX732009603. Impeller diameter: 5-1/2 in. Flow rate for new pump is 100 gpm with required horsepower and pressure at 50 psi. Discuss with salesperson your process and product to determine if this refurbished pump should handle your specific duty. Reliance Electric motor, 5 hp, 3490 rpm, 230/460V, 12.2/6.1 amps, 60 Hz, 3 phase. Inlets: (1) 2-1/2 in. dia. S-line fitting. Outlet: (1) 2 in. dia. S-line fitting. Overall dimensions: 2 ft. L x 1 ft. W x 1 ft. H. (ACN45a).