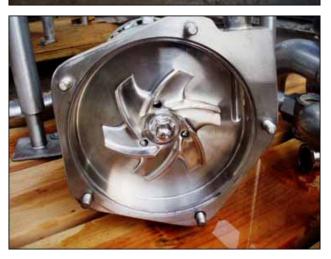

2000 Fristam FPX-Series Centrifugal Pump. Model: FPX732-145. S/N: FPX732009603. Impeller diameter: 5-1/2 in. Flow rate for new pump is 100 gpm with required horsepower and pressure at 50 psi. Discuss with salesperson your process and product to determine if this refurbished pump should handle your specific duty. Reliance Electric motor, 5 hp, 3490 rpm, 230/460V, 12.2/6.1 amps, 60 Hz, 3 phase. Inlets: (1) 2-1/2 in. dia. S-line fitting. Outlet: (1) 2 in. dia. S-line fitting. Overall dimensions: 2 ft. L x 1 ft. W x 1 ft. H. (ACN45a).