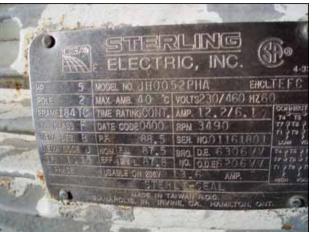

2000 Fristam FPX-Series Centrifugal Pump. Model: FPX732-145. S/N: FPX732009603. Impeller diameter: 5-1/2 in. Flow rate for new pump is 100 gpm with required horsepower and pressure at 50 psi. Discuss with salesperson your process and product to determine if this refurbished pump should handle your specific duty. Reliance Electric motor, 5 hp, 3490 rpm, 230/460V, 12.2/6.1 amps, 60 Hz, 3 phase. Inlets: (1) 2-1/2 in. dia. S-line fitting. Outlet: (1) 2 in. dia. S-line fitting. Overall dimensions: 2 ft. L x 1 ft. W x 1 ft. H. (ACN45a).