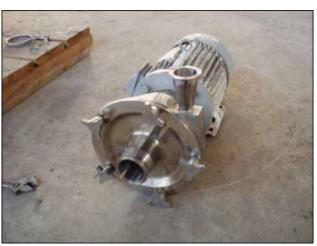

| 2000 Fristam FPX-Series Centrifugal Pump |                          |
|------------------------------------------|--------------------------|
| Mfg: Fristam                             | Model: FPX732-145        |
| Stock No.: SGM4143B.10                   | Serial No.: FPX732009603 |

2000 Fristam FPX-Series Centrifugal Pump. Model: FPX732-145. S/N: FPX732009603. Impeller diameter: 5-1/2 in. Flow rate for new pump is 100 gpm with required horsepower and pressure at 50 psi. Discuss with salesperson your process and product to determine if this refurbished pump should handle your specific duty. Reliance Electric motor, 5 hp, 3490 rpm, 230/460V, 12.2/6.1 amps, 60 Hz, 3 phase. Inlets: (1) 2-1/2 in. dia. S-line fitting. Outlet: (1) 2 in. dia. S-line fitting. Overall dimensions: 2 ft. L x 1 ft. W x 1 ft. H. (ACN45a).