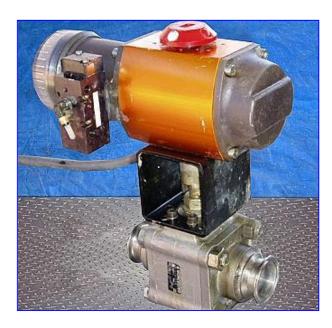

| Worcester Access Valve |                             |
|------------------------|-----------------------------|
| Mfg: Worcester         | Model: 20I 39 SWM2120 BC R6 |
| Stock No. SGMI004.     | Serial No <u>.</u>          |

(5) Worcester Access Valves. Model: 20I 39 SWM2120 BC R6. Output torque @ 80 psi: 355 in-lb. Solenoid: 3 watts, 120 V. The Access system is a totally integrated actuation package that includes actuator, solenoid, and limit switches. Lexan cover gives clear view of (4) colored LED's. Coil continuity and voltage are verified by the orange and yellow led's. Open and closed are monitored by the green and red led's. Overall dimensions: 12 in. L x 7 in. W x 15 in. H.