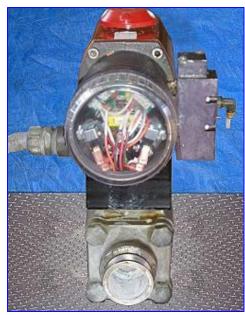

| Worcester Access Valve |                             |
|------------------------|-----------------------------|
| Mfg: Worcester         | Model: 20I 39 SWM2120 BC R6 |
| Stock No. SGMI004.     | Serial No <u>.</u>          |

(5) Worcester Access Valves. Model: 20I 39 SWM2120 BC R6. Output torque @ 80 psi: 355 in-lb. Solenoid: 3 watts, 120 V. The Access system is a totally integrated actuation package that includes actuator, solenoid, and limit switches. Lexan cover gives clear view of (4) colored LED's. Coil continuity and voltage are verified by the orange and yellow led's. Open and closed are monitored by the green and red led's. Overall dimensions: 12 in. L x 7 in. W x 15 in. H.