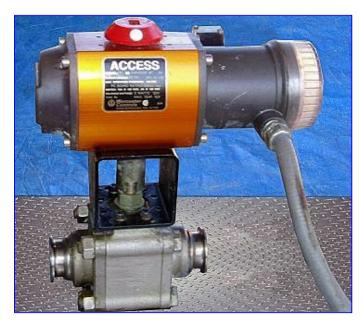

| Worcester Access Valve |                             |
|------------------------|-----------------------------|
| Mfg: Worcester         | Model: 20I 39 SWM2120 BC R6 |
| Stock No. SGMI004.     | Serial No <u>.</u>          |

(5) Worcester Access Valves. Model: 20I 39 SWM2120 BC R6. Output torque @ 80 psi: 355 in-lb. Solenoid: 3 watts, 120 V. The Access system is a totally integrated actuation package that includes actuator, solenoid, and limit switches. Lexan cover gives clear view of (4) colored LED's. Coil continuity and voltage are verified by the orange and yellow led's. Open and closed are monitored by the green and red led's. Overall dimensions: 12 in. L x 7 in. W x 15 in. H.