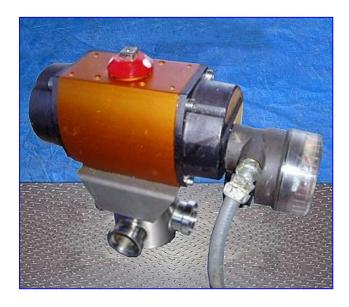

(5) Worcester Access Valves. Model: 30M 39 SWP6120 P CR6. Output torque @ 80 psi: 920 in-lb. The Access system is a totally integrated actuation package that includes actuator, solenoid, and limit switches. Lexan cover gives clear view of (4) colored LED's. Coil continuity and voltage are verified by the orange and yellow led's. Open and closed are monitored by the green and red led's. Inlets/outlets: (2) 1-1/2 in. dia. I-line fittings. Overall dimensions: 12 in. L x 7 in. W x 15 in. H.