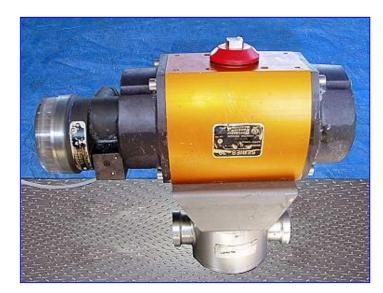

(5) Worcester Access Valves. Model: 30M 39 SWP6120 P CR6. Output torque @ 80 psi: 920 in-lb. The Access system is a totally integrated actuation package that includes actuator, solenoid, and limit switches. Lexan cover gives clear view of (4) colored LED's. Coil continuity and voltage are verified by the orange and yellow led's. Open and closed are monitored by the green and red led's. Inlets/outlets: (2) 1-1/2 in. dia. I-line fittings. Overall dimensions: 12 in. L x 7 in. W x 15 in. H.