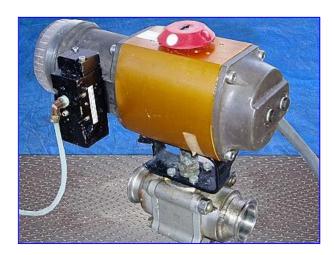

| Worcester Access Valve |                                |
|------------------------|--------------------------------|
| Mfg: Worcester         | Model: 20 I 39 SWMS120 P BC R6 |
| Stock No. SGMI006.     | Serial No <u>.</u>             |

Worcester Access Valve. Model: 20 I 39 SWMS120 P BC R6. The Access system is a totally integrated actuation package that includes actuator, solenoid, and limit switches. Lexan cover gives clear view of (4) colored LED's. Coil continuity and voltage are verified by the orange and yellow led's. Open and closed are monitored by the green and red led's. Inlets/outlets: (2) 1-1/2 in. dia. S-line fittings. Overall dimensions: 12 in. L x 7 in. W x 15 in. H.