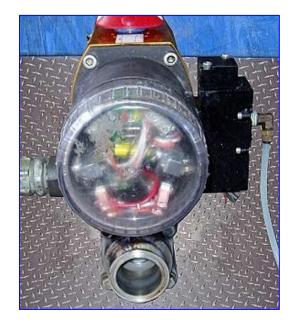

| Worcester Access Valve |                                |
|------------------------|--------------------------------|
| Mfg: Worcester         | Model: 20 I 39 SWMS120 P BC R6 |
| Stock No. SGMI006.     | Serial No <u>.</u>             |

Worcester Access Valve. Model: 20 I 39 SWMS120 P BC R6. The Access system is a totally integrated actuation package that includes actuator, solenoid, and limit switches. Lexan cover gives clear view of (4) colored LED's. Coil continuity and voltage are verified by the orange and yellow led's. Open and closed are monitored by the green and red led's. Inlets/outlets: (2) 1-1/2 in. dia. S-line fittings. Overall dimensions: 12 in. L x 7 in. W x 15 in. H.