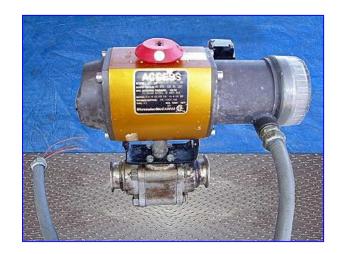

| Worcester Access Valve |                                |
|------------------------|--------------------------------|
| Mfg: Worcester         | Model: 20 I 39 SWMS120 P BC R6 |
| Stock No. SGMI006.     | Serial No <u>.</u>             |

Worcester Access Valve. Model: 20 I 39 SWMS120 P BC R6. The Access system is a totally integrated actuation package that includes actuator, solenoid, and limit switches. Lexan cover gives clear view of (4) colored LED's. Coil continuity and voltage are verified by the orange and yellow led's. Open and closed are monitored by the green and red led's. Inlets/outlets: (2) 1-1/2 in. dia. S-line fittings. Overall dimensions: 12 in. L x 7 in. W x 15 in. H.