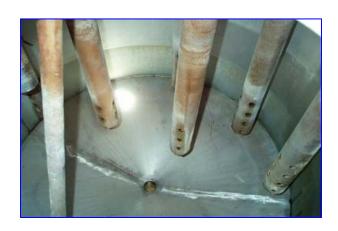

Stainless Steel Storage Tank- 700 Gallon. Fiberglass top. (2) ASI low level indicators. Manway: 12 in. diameter. (7) Top fiberglass inlets/outlets: 4 in. dia. with 8 bolt, 9 in. dia. flanges. Inlets: (1) 6 in. dia. with 8 bolt, 11 in. dia. flange (top); (1) 3 in. dia. with (6) bolts (upper side). Bottom outlet: 3 in., with 4 bolts, 7-1/2 in. dia. flange. SVF Compac quarter turn actuator, Model: H45, S/N: Z213 X22, Type: SR2CZ. Overall dimensions: 65 in. L x 65 in. W x 107 in. H.