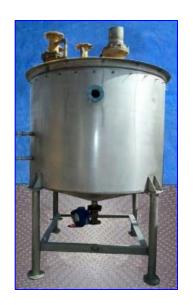

Stainless Steel Storage Tank- 700 Gallon. Fiberglass top. (2) ASI low level indicators. Manway: 12 in. diameter. (7) Top fiberglass inlets/outlets: 4 in. dia. with 8 bolt, 9 in. dia. flanges. Inlets: (1) 6 in. dia. with 8 bolt, 11 in. dia. flange (top); (1) 3 in. dia. with (6) bolts (upper side). Bottom outlet: 3 in., with 4 bolts, 7-1/2 in. dia. flange. SVF Compac quarter turn actuator, Model: H45, S/N: Z213 X22, Type: SR2CZ. Overall dimensions: 65 in. L x 65 in. W x 107 in. H.