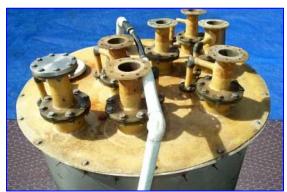

Stainless Steel Storage Tank- 700 Gallon. Fiberglass top. (2) ASI low level indicators. Manway: 12 in. diameter. (7) Top fiberglass inlets/outlets: 4 in. dia. with 8 bolt, 9 in. dia. flanges. Inlets: (1) 6 in. dia. with 8 bolt, 11 in. dia. flange (top); (1) 3 in. dia. with (6) bolts (upper side). Bottom outlet: 3 in., with 4 bolts, 7-1/2 in. dia. flange. SVF Compac quarter turn actuator, Model: H45, S/N: Z213 X22, Type: SR2CZ. Overall dimensions: 65 in. L x 65 in. W x 107 in. H.