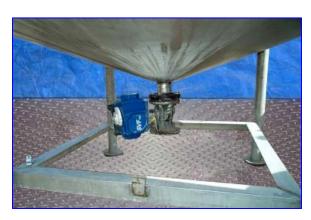

Stainless Steel Storage Tank- 700 Gallon. Fiberglass top. (2) ASI low level indicators. Manway: 12 in. diameter. (7) Top fiberglass inlets/outlets: 4 in. dia. with 8 bolt, 9 in. dia. flanges. Inlets: (1) 6 in. dia. with 8 bolt, 11 in. dia. flange (top); (1) 3 in. dia. with (6) bolts (upper side). Bottom outlet: 3 in., with 4 bolts, 7-1/2 in. dia. flange. SVF Compac quarter turn actuator, Model: H45, S/N: Z213 X22, Type: SR2CZ. Overall dimensions: 65 in. L x 65 in. W x 107 in. H.