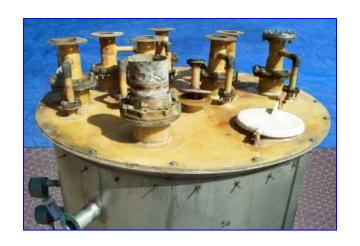

Stainless Steel Storage Tank- 700 Gallon. Fiberglass top. (2) ASI low level indicators. Manway: 12 in. diameter. (7) Top fiberglass inlets/outlets: 4 in. dia. with 8 bolt, 9 in. dia. flanges. Inlets: (1) 6 in. dia. with 8 bolt, 11 in. dia. flange (top); (1) 3 in. dia. with (6) bolts (upper side). Bottom outlet: 3 in., with 4 bolts, 7-1/2 in. dia. flange. SVF Compac quarter turn actuator, Model: H45, S/N: Z213 X22, Type: SR2CZ. Overall dimensions: 65 in. L x 65 in. W x 107 in. H.