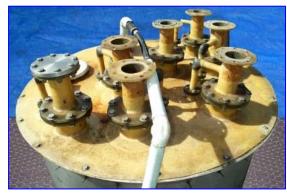

Stainless Steel Storage Tank- 700 Gallon. Fiberglass top. (2) ASI low level indicators. Manway: 12 in. diameter. (7) Top fiberglass inlets/outlets: 4 in. dia. with 8 bolt, 9 in. dia. flanges. Inlets: (1) 6 in. dia. with 8 bolt, 11 in. dia. flange (top); (1) 3 in. dia. with (6) bolts (upper side). Bottom outlet: 3 in., with 4 bolts, 7-1/2 in. dia. flange. SVF Compac quarter turn actuator, Model: H45, S/N: Z213 X22, Type: SR2CZ. Overall dimensions: 65 in. L x 65 in. W x 107 in. H.