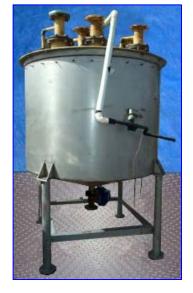

Stainless Steel Storage Tank- 700 Gallon. Fiberglass top. (2) ASI low level indicators. Manway: 12 in. diameter. (7) Top fiberglass inlets/outlets: 4 in. dia. with 8 bolt, 9 in. dia. flanges. Inlets: (1) 6 in. dia. with 8 bolt, 11 in. dia. flange (top); (1) 3 in. dia. with (6) bolts (upper side). Bottom outlet: 3 in., with 4 bolts, 7-1/2 in. dia. flange. SVF Compac quarter turn actuator, Model: H45, S/N: Z213 X22, Type: SR2CZ. Overall dimensions: 65 in. L x 65 in. W x 107 in. H.