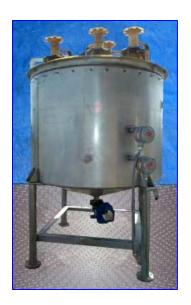

Stainless Steel Storage Tank- 700 Gallon. Fiberglass top. (2) ASI low level indicators. Manway: 12 in. diameter. (7) Top fiberglass inlets/outlets: 4 in. dia. with 8 bolt, 9 in. dia. flanges. Inlets: (1) 6 in. dia. with 8 bolt, 11 in. dia. flange (top); (1) 3 in. dia. with (6) bolts (upper side). Bottom outlet: 3 in., with 4 bolts, 7-1/2 in. dia. flange. SVF Compac quarter turn actuator, Model: H45, S/N: Z213 X22, Type: SR2CZ. Overall dimensions: 65 in. L x 65 in. W x 107 in. H.