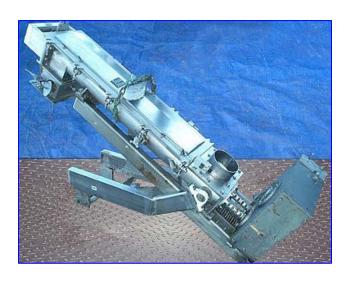

| Anderson Dahlen Double Screw Conveyor / Bin Discharger |            |
|--------------------------------------------------------|------------|
| Mfg: Anderson Dahlen                                   | Model:     |
| Stock No: SGML108.10                                   | Serial No: |

Anderson Dahlen Double Screw Conveyor / Bin Discharger. Material of construction: Stainless steel. Double screw: 5 in. dia. x 4 ft. 3 in. L. Dorris motor drive, 11.7 ratio, 12.6 hp, input rpm: 1750. Tilt base to 45 degrees. Inlet: 6 in. dia. port. Outlet: 10 in. L x 6 in. W port. This unit designed to mix a dry flour product and can be used for removing material from bulk silos or other large storage hoppers. Overall dimensions: 6 ft. 3 in. L x 1 ft. 8 in. W x 2 ft. 3  $\frac{1}{2}$  in. H.(ACN350).