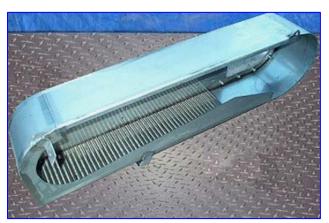

Anderson Dahlen Double Screw Conveyor / Bin Discharger. Material of construction: Stainless steel. Double screw: 5 in. dia. x 4 ft. 3 in. L. Dorris motor drive, 11.7 ratio, 12.6 hp, input rpm: 1750. Tilt base to 45 degrees. Inlet: 6 in. dia. port. Outlet: 10 in. L x 6 in. W port. This unit designed to mix a dry flour product and can be used for removing material from bulk silos or other large storage hoppers. Overall dimensions: 6 ft. 3 in. L x 1 ft. 8 in. W x 2 ft. 3  $\frac{1}{2}$  in. H.(ACN350).