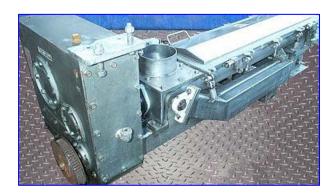

Anderson Dahlen Double Screw Conveyor / Bin Discharger. Material of construction: Stainless steel. Double screw: 5 in. dia. x 4 ft. 3 in. L. Dorris motor drive, 11.7 ratio, 12.6 hp, input rpm: 1750. Tilt base to 45 degrees. Inlet: 6 in. dia. port. Outlet: 10 in. L x 6 in. W port. This unit designed to mix a dry flour product and can be used for removing material from bulk silos or other large storage hoppers. Overall dimensions: 6 ft. 3 in. L x 1 ft. 8 in. W x 2 ft. 3  $\frac{1}{2}$  in. H.(ACN350).