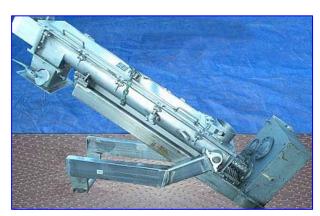

Anderson Dahlen Double Screw Conveyor / Bin Discharger. Material of construction: Stainless steel. Double screw: 5 in. dia. x 4 ft. 3 in. L. Dorris motor drive, 11.7 ratio, 12.6 hp, input rpm: 1750. Tilt base to 45 degrees. Inlet: 6 in. dia. port. Outlet: 10 in. L x 6 in. W port. This unit designed to mix a dry flour product and can be used for removing material from bulk silos or other large storage hoppers. Overall dimensions: 6 ft. 3 in. L x 1 ft. 8 in. W x 2 ft. 3  $\frac{1}{2}$  in. H.(ACN350).