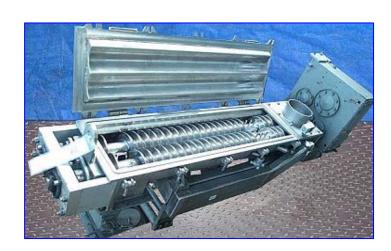

Anderson Dahlen Double Screw Conveyor / Bin Discharger. Material of construction: Stainless steel. Double screw: 5 in. dia. x 4 ft. 3 in. L. Dorris motor drive, 11.7 ratio, 12.6 hp, input rpm: 1750. Tilt base to 45 degrees. Inlet: 6 in. dia. port. Outlet: 10 in. L x 6 in. W port. This unit designed to mix a dry flour product and can be used for removing material from bulk silos or other large storage hoppers. Overall dimensions: 6 ft. 3 in. L x 1 ft. 8 in. W x 2 ft. 3  $\frac{1}{2}$  in. H.(ACN350).