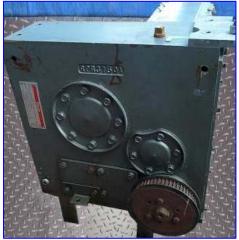

Anderson Dahlen Double Screw Conveyor / Bin Discharger. Material of construction: Stainless steel. Double screw: 5 in. dia. x 4 ft. 3 in. L. Dorris motor drive, 11.7 ratio, 12.6 hp, input rpm: 1750. Tilt base to 45 degrees. Inlet: 6 in. dia. port. Outlet: 10 in. L x 6 in. W port. This unit designed to mix a dry flour product and can be used for removing material from bulk silos or other large storage hoppers. Overall dimensions: 6 ft. 3 in. L x 1 ft. 8 in. W x 2 ft. 3  $\frac{1}{2}$  in. H.(ACN350).