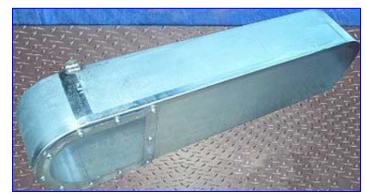

Anderson Dahlen Double Screw Conveyor / Bin Discharger. Material of construction: Stainless steel. Double screw: 5 in. dia. x 4 ft. 3 in. L. Dorris motor drive, 11.7 ratio, 12.6 hp, input rpm: 1750. Tilt base to 45 degrees. Inlet: 6 in. dia. port. Outlet: 10 in. L x 6 in. W port. This unit designed to mix a dry flour product and can be used for removing material from bulk silos or other large storage hoppers. Overall dimensions: 6 ft. 3 in. L x 1 ft. 8 in. W x 2 ft. 3  $\frac{1}{2}$  in. H.(ACN350).