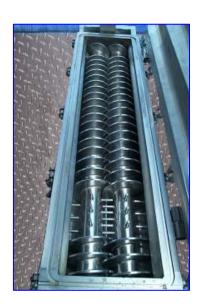

Anderson Dahlen Double Screw Conveyor / Bin Discharger. Material of construction: Stainless steel. Double screw: 5 in. dia. x 4 ft. 3 in. L. Dorris motor drive, 11.7 ratio, 12.6 hp, input rpm: 1750. Tilt base to 45 degrees. Inlet: 6 in. dia. port. Outlet: 10 in. L x 6 in. W port. This unit designed to mix a dry flour product and can be used for removing material from bulk silos or other large storage hoppers. Overall dimensions: 6 ft. 3 in. L x 1 ft. 8 in. W x 2 ft. 3  $\frac{1}{2}$  in. H.(ACN350).