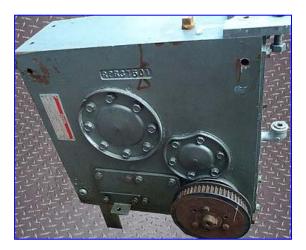

Anderson Dahlen Double Screw Conveyor / Bin Discharger. Material of construction: Stainless steel. Double screw: 5 in. dia. x 4 ft. 3 in. L. Dorris motor drive, 11.7 ratio, 12.6 hp, input rpm: 1750. Tilt base to 45 degrees. Inlet: 6 in. dia. port. Outlet: 10 in. L x 6 in. W port. This unit designed to mix a dry flour product and can be used for removing material from bulk silos or other large storage hoppers. Overall dimensions: 6 ft. 3 in. L x 1 ft. 8 in. W x 2 ft. 3  $\frac{1}{2}$  in. H.(ACN350).