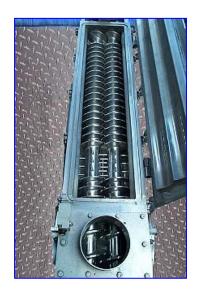

Anderson Dahlen Double Screw Conveyor / Bin Discharger. Material of construction: Stainless steel. Double screw: 5 in. dia. x 4 ft. 3 in. L. Dorris motor drive, 11.7 ratio, 12.6 hp, input rpm: 1750. Tilt base to 45 degrees. Inlet: 6 in. dia. port. Outlet: 10 in. L x 6 in. W port. This unit designed to mix a dry flour product and can be used for removing material from bulk silos or other large storage hoppers. Overall dimensions: 6 ft. 3 in. L x 1 ft. 8 in. W x 2 ft. 3  $\frac{1}{2}$  in. H.(ACN350).