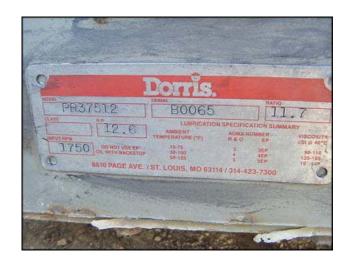

Anderson Dahlen Double Screw Conveyor / Bin Discharger. Material of construction: Stainless steel. Double screw: 5 in. dia. x 4 ft. 3 in. L. Dorris motor drive, 11.7 ratio, 12.6 hp, input rpm: 1750. Tilt base to 45 degrees. Inlet: 6 in. dia. port. Outlet: 10 in. L x 6 in. W port. This unit designed to mix a dry flour product and can be used for removing material from bulk silos or other large storage hoppers. Overall dimensions: 6 ft. 3 in. L x 1 ft. 8 in. W x 2 ft. 3  $\frac{1}{2}$  in. H.(ACN350).