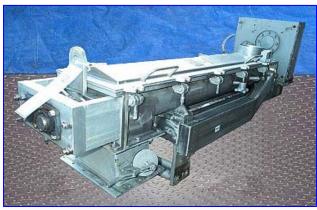

| Anderson Dahlen Double Screw Conveyor / Bin Discharger |            |
|--------------------------------------------------------|------------|
| Mfg: Anderson Dahlen                                   | Model:     |
| Stock No: SGML108.10                                   | Serial No: |

Anderson Dahlen Double Screw Conveyor / Bin Discharger. Material of construction: Stainless steel. Double screw: 5 in. dia. x 4 ft. 3 in. L. Dorris motor drive, 11.7 ratio, 12.6 hp, input rpm: 1750. Tilt base to 45 degrees. Inlet: 6 in. dia. port. Outlet: 10 in. L x 6 in. W port. This unit designed to mix a dry flour product and can be used for removing material from bulk silos or other large storage hoppers. Overall dimensions: 6 ft. 3 in. L x 1 ft. 8 in. W x 2 ft. 3  $\frac{1}{2}$  in. H.(ACN350).