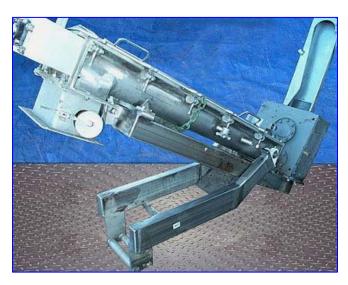

Anderson Dahlen Double Screw Conveyor / Bin Discharger. Material of construction: Stainless steel. Double screw: 5 in. dia. x 4 ft. 3 in. L. Dorris motor drive, 11.7 ratio, 12.6 hp, input rpm: 1750. Tilt base to 45 degrees. Inlet: 6 in. dia. port. Outlet: 10 in. L x 6 in. W port. This unit designed to mix a dry flour product and can be used for removing material from bulk silos or other large storage hoppers. Overall dimensions: 6 ft. 3 in. L x 1 ft. 8 in. W x 2 ft. 3  $\frac{1}{2}$  in. H.(ACN350).