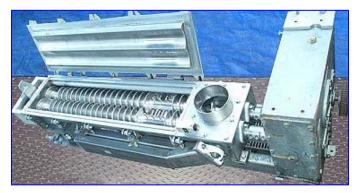

Anderson Dahlen Double Screw Conveyor / Bin Discharger. Material of construction: Stainless steel. Double screw: 5 in. dia. x 4 ft. 3 in. L. Dorris motor drive, 11.7 ratio, 12.6 hp, input rpm: 1750. Tilt base to 45 degrees. Inlet: 6 in. dia. port. Outlet: 10 in. L x 6 in. W port. This unit designed to mix a dry flour product and can be used for removing material from bulk silos or other large storage hoppers. Overall dimensions: 6 ft. 3 in. L x 1 ft. 8 in. W x 2 ft. 3  $\frac{1}{2}$  in. H.(ACN350).