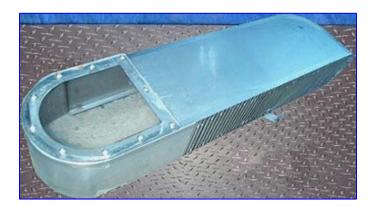

Anderson Dahlen Double Screw Conveyor / Bin Discharger. Material of construction: Stainless steel. Double screw: 5 in. dia. x 4 ft. 3 in. L. Dorris motor drive, 11.7 ratio, 12.6 hp, input rpm: 1750. Tilt base to 45 degrees. Inlet: 6 in. dia. port. Outlet: 10 in. L x 6 in. W port. This unit designed to mix a dry flour product and can be used for removing material from bulk silos or other large storage hoppers. Overall dimensions: 6 ft. 3 in. L x 1 ft. 8 in. W x 2 ft. 3  $\frac{1}{2}$  in. H.(ACN350).