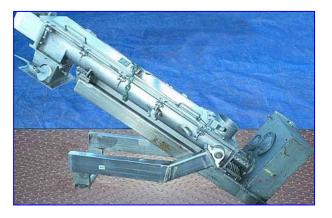

Anderson Dahlen Double Screw Conveyor / Bin Discharger. Material of construction: Stainless steel. Double screw: 5 in. dia. x 4 ft. 3 in. L. Dorris motor drive, 11.7 ratio, 12.6 hp, input rpm: 1750. Tilt base to 45 degrees. Inlet: 6 in. dia. port. Outlet: 10 in. L x 6 in. W port. This unit designed to mix a dry flour product and can be used for removing material from bulk silos or other large storage hoppers. Overall dimensions: 6 ft. 3 in. L x 1 ft. 8 in. W x 2 ft. 3  $\frac{1}{2}$  in. H.(ACN350).