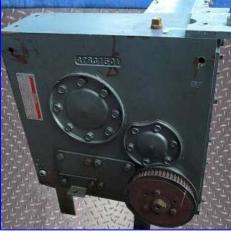

Anderson Dahlen Double Screw Conveyor / Bin Discharger. Material of construction: Stainless steel. Double screw: 5 in. dia. x 4 ft. 3 in. L. Dorris motor drive, 11.7 ratio, 12.6 hp, input rpm: 1750. Tilt base to 45 degrees. Inlet: 6 in. dia. port. Outlet: 10 in. L x 6 in. W port. This unit designed to mix a dry flour product and can be used for removing material from bulk silos or other large storage hoppers. Overall dimensions: 6 ft. 3 in. L x 1 ft. 8 in. W x 2 ft. 3  $\frac{1}{2}$  in. H.(ACN350).