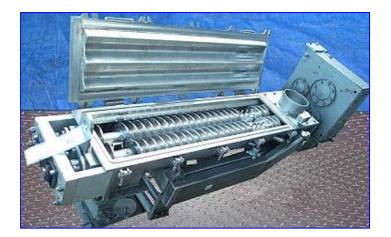

Anderson Dahlen Double Screw Conveyor / Bin Discharger. Material of construction: Stainless steel. Double screw: 5 in. dia. x 4 ft. 3 in. L. Dorris motor drive, 11.7 ratio, 12.6 hp, input rpm: 1750. Tilt base to 45 degrees. Inlet: 6 in. dia. port. Outlet: 10 in. L x 6 in. W port. This unit designed to mix a dry flour product and can be used for removing material from bulk silos or other large storage hoppers. Overall dimensions: 6 ft. 3 in. L x 1 ft. 8 in. W x 2 ft. 3  $\frac{1}{2}$  in. H.(ACN350).