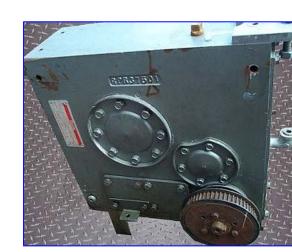

Anderson Dahlen Double Screw Conveyor / Bin Discharger. Material of construction: Stainless steel. Double screw: 5 in. dia. x 4 ft. 3 in. L. Dorris motor drive, 11.7 ratio, 12.6 hp, input rpm: 1750. Tilt base to 45 degrees. Inlet: 6 in. dia. port. Outlet: 10 in. L x 6 in. W port. This unit designed to mix a dry flour product and can be used for removing material from bulk silos or other large storage hoppers. Overall dimensions: 6 ft. 3 in. L x 1 ft. 8 in. W x 2 ft. 3  $\frac{1}{2}$  in. H.(ACN350).