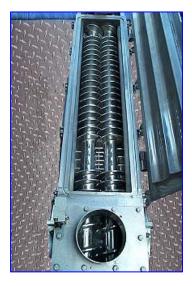

Anderson Dahlen Double Screw Conveyor / Bin Discharger. Material of construction: Stainless steel. Double screw: 5 in. dia. x 4 ft. 3 in. L. Dorris motor drive, 11.7 ratio, 12.6 hp, input rpm: 1750. Tilt base to 45 degrees. Inlet: 6 in. dia. port. Outlet: 10 in. L x 6 in. W port. This unit designed to mix a dry flour product and can be used for removing material from bulk silos or other large storage hoppers. Overall dimensions: 6 ft. 3 in. L x 1 ft. 8 in. W x 2 ft. 3  $\frac{1}{2}$  in. H.(ACN350).