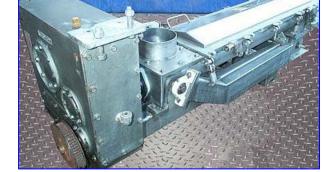

Anderson Dahlen Double Screw Conveyor / Bin Discharger. Material of construction: Stainless steel. Double screw: 5 in. dia. x 4 ft. 3 in. L. Dorris motor drive, 11.7 ratio, 12.6 hp, input rpm: 1750. Tilt base to 45 degrees. Inlet: 6 in. dia. port. Outlet: 10 in. L x 6 in. W port. This unit designed to mix a dry flour product and can be used for removing material from bulk silos or other large storage hoppers. Overall dimensions: 6 ft. 3 in. L x 1 ft. 8 in. W x 2 ft. 3  $\frac{1}{2}$  in. H.(ACN350).