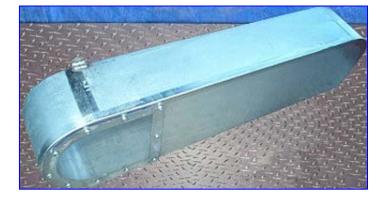

Anderson Dahlen Double Screw Conveyor / Bin Discharger. Material of construction: Stainless steel. Double screw: 5 in. dia. x 4 ft. 3 in. L. Dorris motor drive, 11.7 ratio, 12.6 hp, input rpm: 1750. Tilt base to 45 degrees. Inlet: 6 in. dia. port. Outlet: 10 in. L x 6 in. W port. This unit designed to mix a dry flour product and can be used for removing material from bulk silos or other large storage hoppers. Overall dimensions: 6 ft. 3 in. L x 1 ft. 8 in. W x 2 ft. 3  $\frac{1}{2}$  in. H.(ACN350).