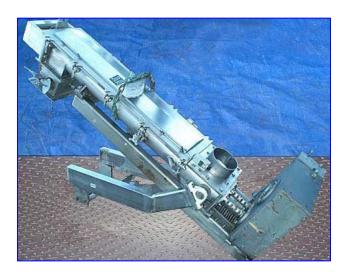

Anderson Dahlen Double Screw Conveyor / Bin Discharger. Material of construction: Stainless steel. Double screw: 5 in. dia. x 4 ft. 3 in. L. Dorris motor drive, 11.7 ratio, 12.6 hp, input rpm: 1750. Tilt base to 45 degrees. Inlet: 6 in. dia. port. Outlet: 10 in. L x 6 in. W port. This unit designed to mix a dry flour product and can be used for removing material from bulk silos or other large storage hoppers. Overall dimensions: 6 ft. 3 in. L x 1 ft. 8 in. W x 2 ft. 3  $\frac{1}{2}$  in. H.(ACN350).