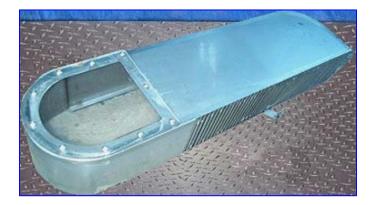

Anderson Dahlen Double Screw Conveyor / Bin Discharger. Material of construction: Stainless steel. Double screw: 5 in. dia. x 4 ft. 3 in. L. Dorris motor drive, 11.7 ratio, 12.6 hp, input rpm: 1750. Tilt base to 45 degrees. Inlet: 6 in. dia. port. Outlet: 10 in. L x 6 in. W port. This unit designed to mix a dry flour product and can be used for removing material from bulk silos or other large storage hoppers. Overall dimensions: 6 ft. 3 in. L x 1 ft. 8 in. W x 2 ft. 3  $\frac{1}{2}$  in. H.(ACN350).