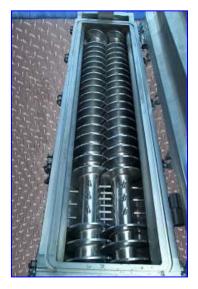

Anderson Dahlen Double Screw Conveyor / Bin Discharger. Material of construction: Stainless steel. Double screw: 5 in. dia. x 4 ft. 3 in. L. Dorris motor drive, 11.7 ratio, 12.6 hp, input rpm: 1750. Tilt base to 45 degrees. Inlet: 6 in. dia. port. Outlet: 10 in. L x 6 in. W port. This unit designed to mix a dry flour product and can be used for removing material from bulk silos or other large storage hoppers. Overall dimensions: 6 ft. 3 in. L x 1 ft. 8 in. W x 2 ft. 3  $\frac{1}{2}$  in. H.(ACN350).