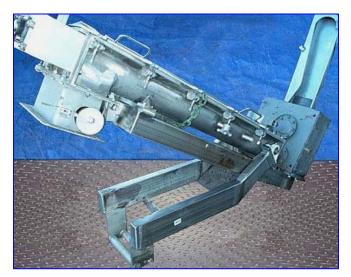

Anderson Dahlen Double Screw Conveyor / Bin Discharger. Material of construction: Stainless steel. Double screw: 5 in. dia. x 4 ft. 3 in. L. Dorris motor drive, 11.7 ratio, 12.6 hp, input rpm: 1750. Tilt base to 45 degrees. Inlet: 6 in. dia. port. Outlet: 10 in. L x 6 in. W port. This unit designed to mix a dry flour product and can be used for removing material from bulk silos or other large storage hoppers. Overall dimensions: 6 ft. 3 in. L x 1 ft. 8 in. W x 2 ft. 3  $\frac{1}{2}$  in. H.(ACN350).