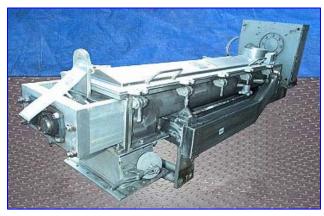

Anderson Dahlen Double Screw Conveyor / Bin Discharger. Material of construction: Stainless steel. Double screw: 5 in. dia. x 4 ft. 3 in. L. Dorris motor drive, 11.7 ratio, 12.6 hp, input rpm: 1750. Tilt base to 45 degrees. Inlet: 6 in. dia. port. Outlet: 10 in. L x 6 in. W port. This unit designed to mix a dry flour product and can be used for removing material from bulk silos or other large storage hoppers. Overall dimensions: 6 ft. 3 in. L x 1 ft. 8 in. W x 2 ft. 3  $\frac{1}{2}$  in. H.(ACN350).