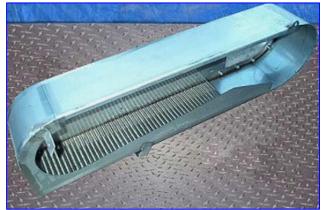

Anderson Dahlen Double Screw Conveyor / Bin Discharger. Material of construction: Stainless steel. Double screw: 5 in. dia. x 4 ft. 3 in. L. Dorris motor drive, 11.7 ratio, 12.6 hp, input rpm: 1750. Tilt base to 45 degrees. Inlet: 6 in. dia. port. Outlet: 10 in. L x 6 in. W port. This unit designed to mix a dry flour product and can be used for removing material from bulk silos or other large storage hoppers. Overall dimensions: 6 ft. 3 in. L x 1 ft. 8 in. W x 2 ft. 3  $\frac{1}{2}$  in. H.(ACN350).