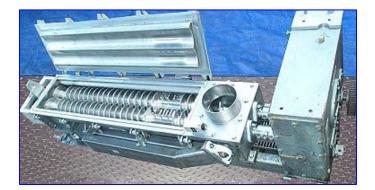

Anderson Dahlen Double Screw Conveyor / Bin Discharger. Material of construction: Stainless steel. Double screw: 5 in. dia. x 4 ft. 3 in. L. Dorris motor drive, 11.7 ratio, 12.6 hp, input rpm: 1750. Tilt base to 45 degrees. Inlet: 6 in. dia. port. Outlet: 10 in. L x 6 in. W port. This unit designed to mix a dry flour product and can be used for removing material from bulk silos or other large storage hoppers. Overall dimensions: 6 ft. 3 in. L x 1 ft. 8 in. W x 2 ft. 3  $\frac{1}{2}$  in. H.(ACN350).