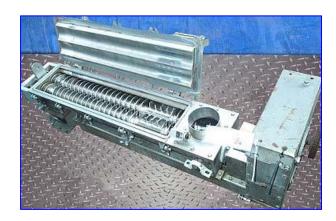

Anderson Dahlen Double Screw Conveyor / Bin Discharger. Material of construction: Stainless steel. Double screw: 5 in. dia. x 4 ft. 3 in. L. Dorris motor drive, 11.7 ratio, 12.6 hp, input rpm: 1750. Tilt base to 45 degrees. Inlet: 6 in. dia. port. Outlet: 10 in. L x 6 in. W port. This unit designed to mix a dry flour product and can be used for removing material from bulk silos or other large storage hoppers. Overall dimensions: 6 ft. 3 in. L x 1 ft. 8 in. W x 2 ft. 3  $\frac{1}{2}$  in. H.(ACN350).