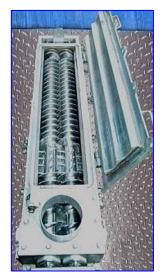

Anderson Dahlen Double Screw Conveyor / Bin Discharger. Material of construction: Stainless steel. Double screw: 5 in. dia. x 4 ft. 3 in. L. Dorris motor drive, 11.7 ratio, 12.6 hp, input rpm: 1750. Tilt base to 45 degrees. Inlet: 6 in. dia. port. Outlet: 10 in. L x 6 in. W port. This unit designed to mix a dry flour product and can be used for removing material from bulk silos or other large storage hoppers. Overall dimensions: 6 ft. 3 in. L x 1 ft. 8 in. W x 2 ft. 3  $\frac{1}{2}$  in. H.(ACN350).