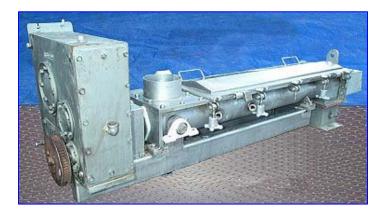

Anderson Dahlen Double Screw Conveyor / Bin Discharger. Material of construction: Stainless steel. Double screw: 5 in. dia. x 4 ft. 3 in. L. Dorris motor drive, 11.7 ratio, 12.6 hp, input rpm: 1750. Tilt base to 45 degrees. Inlet: 6 in. dia. port. Outlet: 10 in. L x 6 in. W port. This unit designed to mix a dry flour product and can be used for removing material from bulk silos or other large storage hoppers. Overall dimensions: 6 ft. 3 in. L x 1 ft. 8 in. W x 2 ft. 3  $\frac{1}{2}$  in. H.(ACN350).