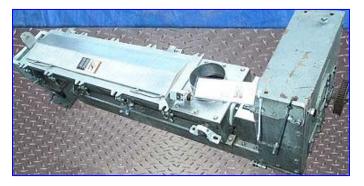

Anderson Dahlen Double Screw Conveyor / Bin Discharger. Material of construction: Stainless steel. Double screw: 5 in. dia. x 4 ft. 3 in. L. Dorris motor drive, 11.7 ratio, 12.6 hp, input rpm: 1750. Tilt base to 45 degrees. Inlet: 6 in. dia. port. Outlet: 10 in. L x 6 in. W port. This unit designed to mix a dry flour product and can be used for removing material from bulk silos or other large storage hoppers. Overall dimensions: 6 ft. 3 in. L x 1 ft. 8 in. W x 2 ft. 3  $\frac{1}{2}$  in. H.(ACN350).