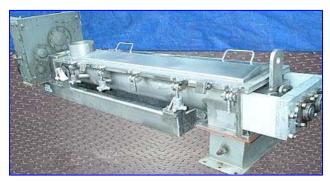

Anderson Dahlen Double Screw Conveyor / Bin Discharger. Material of construction: Stainless steel. Double screw: 5 in. dia. x 4 ft. 3 in. L. Dorris motor drive, 11.7 ratio, 12.6 hp, input rpm: 1750. Tilt base to 45 degrees. Inlet: 6 in. dia. port. Outlet: 10 in. L x 6 in. W port. This unit designed to mix a dry flour product and can be used for removing material from bulk silos or other large storage hoppers. Overall dimensions: 6 ft. 3 in. L x 1 ft. 8 in. W x 2 ft. 3  $\frac{1}{2}$  in. H.(ACN350).