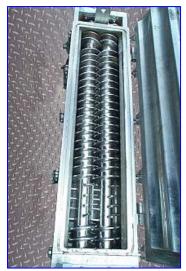

Anderson Dahlen Double Screw Conveyor / Bin Discharger. Material of construction: Stainless steel. Double screw: 5 in. dia. x 4 ft. 3 in. L. Dorris motor drive, 11.7 ratio, 12.6 hp, input rpm: 1750. Tilt base to 45 degrees. Inlet: 6 in. dia. port. Outlet: 10 in. L x 6 in. W port. This unit designed to mix a dry flour product and can be used for removing material from bulk silos or other large storage hoppers. Overall dimensions: 6 ft. 3 in. L x 1 ft. 8 in. W x 2 ft. 3  $\frac{1}{2}$  in. H.(ACN350).