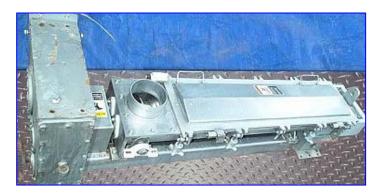

Anderson Dahlen Double Screw Conveyor / Bin Discharger. Material of construction: Stainless steel. Double screw: 5 in. dia. x 4 ft. 3 in. L. Dorris motor drive, 11.7 ratio, 12.6 hp, input rpm: 1750. Tilt base to 45 degrees. Inlet: 6 in. dia. port. Outlet: 10 in. L x 6 in. W port. This unit designed to mix a dry flour product and can be used for removing material from bulk silos or other large storage hoppers. Overall dimensions: 6 ft. 3 in. L x 1 ft. 8 in. W x 2 ft. 3  $\frac{1}{2}$  in. H.(ACN350).