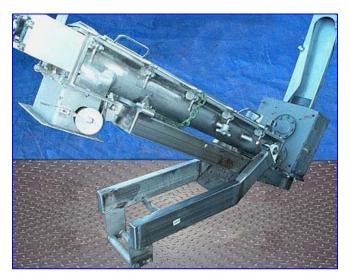

Anderson Dahlen Double Screw Conveyor / Bin Discharger. Material of construction: Stainless steel. Double screw: 5 in. dia. x 4 ft. 3 in. L. Dorris motor drive, 11.7 ratio, 12.6 hp, input rpm: 1750. Tilt base to 45 degrees. Inlet: 6 in. dia. port. Outlet: 10 in. L x 6 in. W port. This unit designed to mix a dry flour product and can be used for removing material from bulk silos or other large storage hoppers. Overall dimensions: 6 ft. 3 in. L x 1 ft. 8 in. W x 2 ft. 3  $\frac{1}{2}$  in. H.(ACN350).