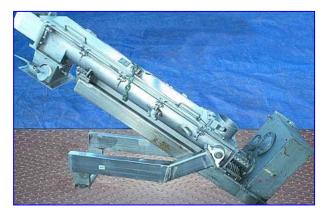

Anderson Dahlen Double Screw Conveyor / Bin Discharger. Material of construction: Stainless steel. Double screw: 5 in. dia. x 4 ft. 3 in. L. Dorris motor drive, 11.7 ratio, 12.6 hp, input rpm: 1750. Tilt base to 45 degrees. Inlet: 6 in. dia. port. Outlet: 10 in. L x 6 in. W port. This unit designed to mix a dry flour product and can be used for removing material from bulk silos or other large storage hoppers. Overall dimensions: 6 ft. 3 in. L x 1 ft. 8 in. W x 2 ft. 3  $\frac{1}{2}$  in. H.(ACN350).