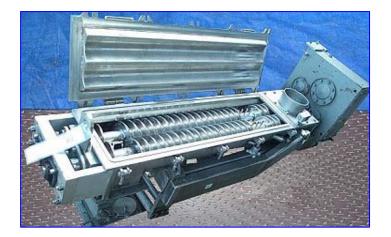

Anderson Dahlen Double Screw Conveyor / Bin Discharger. Material of construction: Stainless steel. Double screw: 5 in. dia. x 4 ft. 3 in. L. Dorris motor drive, 11.7 ratio, 12.6 hp, input rpm: 1750. Tilt base to 45 degrees. Inlet: 6 in. dia. port. Outlet: 10 in. L x 6 in. W port. This unit designed to mix a dry flour product and can be used for removing material from bulk silos or other large storage hoppers. Overall dimensions: 6 ft. 3 in. L x 1 ft. 8 in. W x 2 ft. 3  $\frac{1}{2}$  in. H.(ACN350).