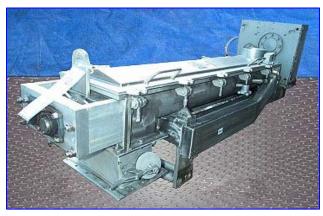

Anderson Dahlen Double Screw Conveyor / Bin Discharger. Material of construction: Stainless steel. Double screw: 5 in. dia. x 4 ft. 3 in. L. Dorris motor drive, 11.7 ratio, 12.6 hp, input rpm: 1750. Tilt base to 45 degrees. Inlet: 6 in. dia. port. Outlet: 10 in. L x 6 in. W port. This unit designed to mix a dry flour product and can be used for removing material from bulk silos or other large storage hoppers. Overall dimensions: 6 ft. 3 in. L x 1 ft. 8 in. W x 2 ft. 3  $\frac{1}{2}$  in. H.(ACN350).