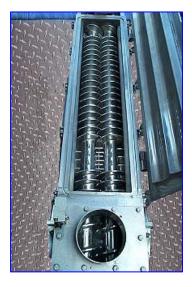

Anderson Dahlen Double Screw Conveyor / Bin Discharger. Material of construction: Stainless steel. Double screw: 5 in. dia. x 4 ft. 3 in. L. Dorris motor drive, 11.7 ratio, 12.6 hp, input rpm: 1750. Tilt base to 45 degrees. Inlet: 6 in. dia. port. Outlet: 10 in. L x 6 in. W port. This unit designed to mix a dry flour product and can be used for removing material from bulk silos or other large storage hoppers. Overall dimensions: 6 ft. 3 in. L x 1 ft. 8 in. W x 2 ft. 3  $\frac{1}{2}$  in. H.(ACN350).