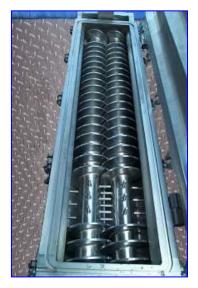

Anderson Dahlen Double Screw Conveyor / Bin Discharger. Material of construction: Stainless steel. Double screw: 5 in. dia. x 4 ft. 3 in. L. Dorris motor drive, 11.7 ratio, 12.6 hp, input rpm: 1750. Tilt base to 45 degrees. Inlet: 6 in. dia. port. Outlet: 10 in. L x 6 in. W port. This unit designed to mix a dry flour product and can be used for removing material from bulk silos or other large storage hoppers. Overall dimensions: 6 ft. 3 in. L x 1 ft. 8 in. W x 2 ft. 3  $\frac{1}{2}$  in. H.(ACN350).