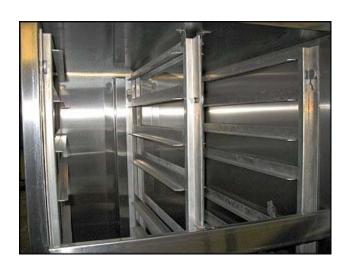

Lang Manufacturing Full Size View Front Proofer. Approximate estimated capacity: 528 sq.ft. Unit has 24 supports for trays of dimensions 11 in. L x 24 in. W. easily viewable through three glass front doors. Both temperature and humidity are dial controlled and a water warning lamp glows when the water reservoir is out of water. Electrical requirements: 120V, 16.7 amps, 2000 watts. The model PF-F-3 proofer provides one of the most important and delicate stages in the baking process by accelerating the fermentation of yeast in a warm, moist environment causing the dough to rise. Approximately 50% of product volume is created in this process. Overall dimensions: 2 ft. 2 in. L x 2 ft. 9-1/2 in. W x 5 ft. 11-1/2 in. H.