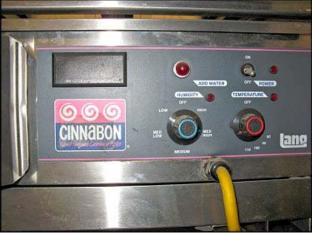

Lang Manufacturing Full Size View Front Proofer. Approximate estimated capacity: 528 sq.ft. Unit has 24 supports for trays of dimensions 11 in. L x 24 in. W. easily viewable through three glass front doors. Both temperature and humidity are dial controlled and a water warning lamp glows when the water reservoir is out of water. Electrical requirements: 120V, 16.7 amps, 2000 watts. The model PF-F-3 proofer provides one of the most important and delicate stages in the baking process by accelerating the fermentation of yeast in a warm, moist environment causing the dough to rise. Approximately 50% of product volume is created in this process. Overall dimensions: 2 ft. 2 in. L x 2 ft. 9-1/2 in. W x 5 ft. 11-1/2 in. H.