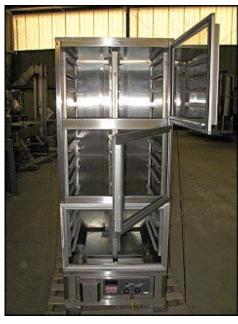

Lang Manufacturing Full Size View Front Proofer. Approximate estimated capacity: 528 sq.ft. Unit has 24 supports for trays of dimensions 11 in. L x 24 in. W. easily viewable through three glass front doors. Both temperature and humidity are dial controlled and a water warning lamp glows when the water reservoir is out of water. Electrical requirements: 120V, 16.7 amps, 2000 watts. The model PF-F-3 proofer provides one of the most important and delicate stages in the baking process by accelerating the fermentation of yeast in a warm, moist environment causing the dough to rise. Approximately 50% of product volume is created in this process. Overall dimensions: 2 ft. 2 in. L x 2 ft. 9-1/2 in. W x 5 ft. 11-1/2 in. H.