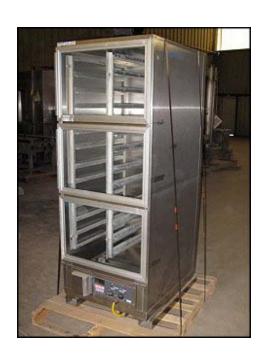

Lang Manufacturing Full Size View Front Proofer. Approximate estimated capacity: 528 sq.ft. Unit has 24 supports for trays of dimensions 11 in. L x 24 in. W. easily viewable through three glass front doors. Both temperature and humidity are dial controlled and a water warning lamp glows when the water reservoir is out of water. Electrical requirements: 120V, 16.7 amps, 2000 watts. The model PF-F-3 proofer provides one of the most important and delicate stages in the baking process by accelerating the fermentation of yeast in a warm, moist environment causing the dough to rise. Approximately 50% of product volume is created in this process. Overall dimensions: 2 ft. 2 in. L x 2 ft. 9-1/2 in. W x 5 ft. 11-1/2 in. H.