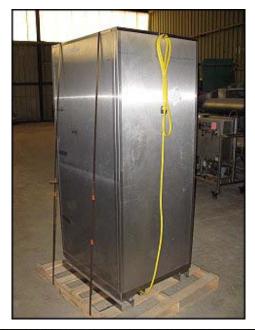

| Lang Manufacturing Full Size View Front Proofer – 528 Sq. Ft. |               |
|---------------------------------------------------------------|---------------|
| Mfg: Lang Manufacturing                                       | Model: PF-F-3 |
| Stock No: SGMN036.2                                           | Serial No:    |

Lang Manufacturing Full Size View Front Proofer. Approximate estimated capacity: 528 sq.ft. Unit has 24 supports for trays of dimensions 11 in. L x 24 in. W. easily viewable through three glass front doors. Both temperature and humidity are dial controlled and a water warning lamp glows when the water reservoir is out of water. Electrical requirements: 120V, 16.7 amps, 2000 watts. The model PF-F-3 proofer provides one of the most important and delicate stages in the baking process by accelerating the fermentation of yeast in a warm, moist environment causing the dough to rise. Approximately 50% of product volume is created in this process. Overall dimensions: 2 ft. 2 in. L x 2 ft. 9-1/2 in. W x 5 ft. 11-1/2 in. H.