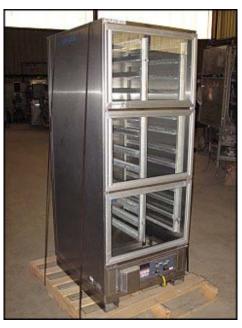

| Lang Manufacturing Full Size View Front Proofer – 528 Sq. Ft. |               |
|---------------------------------------------------------------|---------------|
| Mfg: Lang Manufacturing                                       | Model: PF-F-3 |
| Stock No: SGMN036.2                                           | Serial No:    |

Lang Manufacturing Full Size View Front Proofer. Approximate estimated capacity: 528 sq.ft. Unit has 24 supports for trays of dimensions 11 in. L x 24 in. W. easily viewable through three glass front doors. Both temperature and humidity are dial controlled and a water warning lamp glows when the water reservoir is out of water. Electrical requirements: 120V, 16.7 amps, 2000 watts. The model PF-F-3 proofer provides one of the most important and delicate stages in the baking process by accelerating the fermentation of yeast in a warm, moist environment causing the dough to rise. Approximately 50% of product volume is created in this process. Overall dimensions: 2 ft. 2 in. L x 2 ft. 9-1/2 in. W x 5 ft. 11-1/2 in. H.