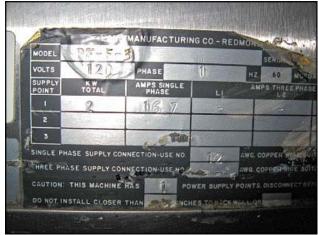

| Lang Manufacturing Full Size View Front Proofer – 528 Sq. Ft. |               |
|---------------------------------------------------------------|---------------|
| Mfg: Lang Manufacturing                                       | Model: PF-F-3 |
| Stock No: SGMN036.2                                           | Serial No:    |

Lang Manufacturing Full Size View Front Proofer. Approximate estimated capacity: 528 sq.ft. Unit has 24 supports for trays of dimensions 11 in. L x 24 in. W. easily viewable through three glass front doors. Both temperature and humidity are dial controlled and a water warning lamp glows when the water reservoir is out of water. Electrical requirements: 120V, 16.7 amps, 2000 watts. The model PF-F-3 proofer provides one of the most important and delicate stages in the baking process by accelerating the fermentation of yeast in a warm, moist environment causing the dough to rise. Approximately 50% of product volume is created in this process. Overall dimensions: 2 ft. 2 in. L x 2 ft. 9-1/2 in. W x 5 ft. 11-1/2 in. H.