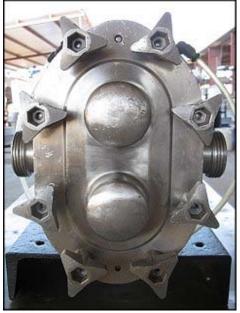

| Waukesha 30 Positive Displacement Pump |                   |
|----------------------------------------|-------------------|
| Mfg: Waukesha                          | Model: 30         |
| Stock No: SGMN122A.13a                 | Serial No: 151908 |

Waukesha Positive Displacement Pump. Model: 30. S/N: 151908. Flow rate for new pump is 36 gpm with required horsepower and pressure. Discuss with salesperson your process and product to determine if this refurbished pump should handle your specific duty. Reliance Electric motor: 1 hp, 1725 rpm, 230/460 v, 2.8/1.4 a, 60 Hz, 3 phase. (2) 4-1/4 in. rotors. Inlet/outlet: (2) 1-1/2 in. ACME. Overall dimensions: 3 ft. 1 in. L x 1 ft. 1/4 in. W x 1 ft. 2-1/4 in. H.