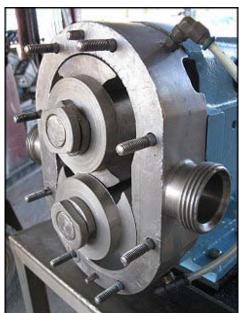

Waukesha Positive Displacement Pump. Model: 30. S/N: 151908. Flow rate for new pump is 36 gpm with required horsepower and pressure. Discuss with salesperson your process and product to determine if this refurbished pump should handle your specific duty. Reliance Electric motor: 1 hp, 1725 rpm, 230/460 v, 2.8/1.4 a, 60 Hz, 3 phase. (2) 4-1/4 in. rotors. Inlet/outlet: (2) 1-1/2 in. ACME. Overall dimensions: 3 ft. 1 in. L x 1 ft. 1/4 in. W x 1 ft. 2-1/4 in. H.