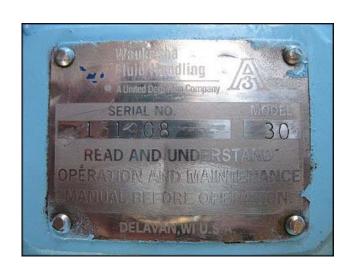

| Waukesha 30 Positive Displacement Pump |                   |
|----------------------------------------|-------------------|
| Mfg: Waukesha                          | Model: 30         |
| Stock No: SGMN122A.13a                 | Serial No: 151908 |

Waukesha Positive Displacement Pump. Model: 30. S/N: 151908. Flow rate for new pump is 36 gpm with required horsepower and pressure. Discuss with salesperson your process and product to determine if this refurbished pump should handle your specific duty. Reliance Electric motor: 1 hp, 1725 rpm, 230/460 v, 2.8/1.4 a, 60 Hz, 3 phase. (2) 4-1/4 in. rotors. Inlet/outlet: (2) 1-1/2 in. ACME. Overall dimensions: 3 ft. 1 in. L x 1 ft. 1/4 in. W x 1 ft. 2-1/4 in. H.