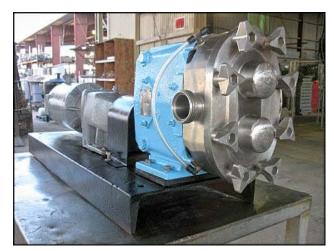

| Waukesha 30 Positive Displacement Pump |                   |
|----------------------------------------|-------------------|
| Mfg: Waukesha                          | Model: 30         |
| Stock No: SGMN122A.13a                 | Serial No: 151908 |

Waukesha Positive Displacement Pump. Model: 30. S/N: 151908. Flow rate for new pump is 36 gpm with required horsepower and pressure. Discuss with salesperson your process and product to determine if this refurbished pump should handle your specific duty. Reliance Electric motor: 1 hp, 1725 rpm, 230/460 v, 2.8/1.4 a, 60 Hz, 3 phase. (2) 4-1/4 in. rotors. Inlet/outlet: (2) 1-1/2 in. ACME. Overall dimensions: 3 ft. 1 in. L x 1 ft. 1/4 in. W x 1 ft. 2-1/4 in. H.