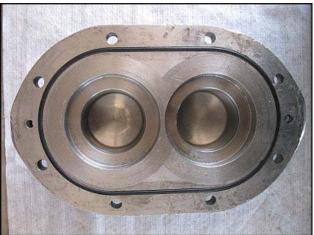

Waukesha Positive Displacement Pump. Model: 30. S/N: 151908. Flow rate for new pump is 36 gpm with required horsepower and pressure. Discuss with salesperson your process and product to determine if this refurbished pump should handle your specific duty. Reliance Electric motor: 1 hp, 1725 rpm, 230/460 v, 2.8/1.4 a, 60 Hz, 3 phase. (2) 4-1/4 in. rotors. Inlet/outlet: (2) 1-1/2 in. ACME. Overall dimensions: 3 ft. 1 in. L x 1 ft. 1/4 in. W x 1 ft. 2-1/4 in. H.