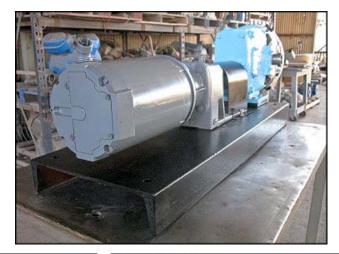

| Waukesha 30 Positive Displacement Pump |                   |
|----------------------------------------|-------------------|
| Mfg: Waukesha                          | Model: 30         |
| Stock No: SGMN122A.13a                 | Serial No: 151908 |

Waukesha Positive Displacement Pump. Model: 30. S/N: 151908. Flow rate for new pump is 36 gpm with required horsepower and pressure. Discuss with salesperson your process and product to determine if this refurbished pump should handle your specific duty. Reliance Electric motor: 1 hp, 1725 rpm, 230/460 v, 2.8/1.4 a, 60 Hz, 3 phase. (2) 4-1/4 in. rotors. Inlet/outlet: (2) 1-1/2 in. ACME. Overall dimensions: 3 ft. 1 in. L x 1 ft. 1/4 in. W x 1 ft. 2-1/4 in. H.