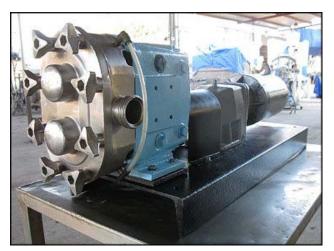

| Waukesha 30 Positive Displacement Pump |                   |
|----------------------------------------|-------------------|
| Mfg: Waukesha                          | Model: 30         |
| Stock No: SGMN122A.13a                 | Serial No: 151908 |

Waukesha Positive Displacement Pump. Model: 30. S/N: 151908. Flow rate for new pump is 36 gpm with required horsepower and pressure. Discuss with salesperson your process and product to determine if this refurbished pump should handle your specific duty. Reliance Electric motor: 1 hp, 1725 rpm, 230/460 v, 2.8/1.4 a, 60 Hz, 3 phase. (2) 4-1/4 in. rotors. Inlet/outlet: (2) 1-1/2 in. ACME. Overall dimensions: 3 ft. 1 in. L x 1 ft. 1/4 in. W x 1 ft. 2-1/4 in. H.