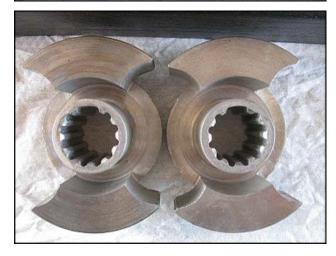

Waukesha Positive Displacement Pump. Model: 30. S/N: 151908. Flow rate for new pump is 36 gpm with required horsepower and pressure. Discuss with salesperson your process and product to determine if this refurbished pump should handle your specific duty. Reliance Electric motor: 1 hp, 1725 rpm, 230/460 v, 2.8/1.4 a, 60 Hz, 3 phase. (2) 4-1/4 in. rotors. Inlet/outlet: (2) 1-1/2 in. ACME. Overall dimensions: 3 ft. 1 in. L x 1 ft. 1/4 in. W x 1 ft. 2-1/4 in. H.