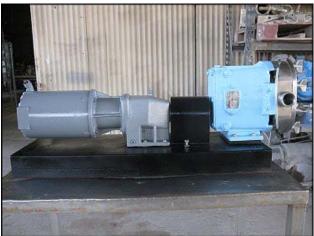

| Waukesha 30 Positive Displacement Pump |                   |
|----------------------------------------|-------------------|
| Mfg: Waukesha                          | Model: 30         |
| Stock No: SGMN122A.13a                 | Serial No: 151908 |

Waukesha Positive Displacement Pump. Model: 30. S/N: 151908. Flow rate for new pump is 36 gpm with required horsepower and pressure. Discuss with salesperson your process and product to determine if this refurbished pump should handle your specific duty. Reliance Electric motor: 1 hp, 1725 rpm, 230/460 v, 2.8/1.4 a, 60 Hz, 3 phase. (2) 4-1/4 in. rotors. Inlet/outlet: (2) 1-1/2 in. ACME. Overall dimensions: 3 ft. 1 in. L x 1 ft. 1/4 in. W x 1 ft. 2-1/4 in. H.