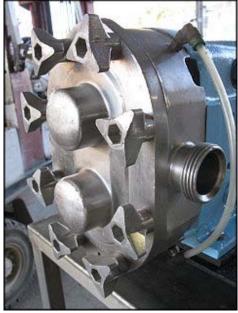

Waukesha Positive Displacement Pump. Model: 30. S/N: 151908. Flow rate for new pump is 36 gpm with required horsepower and pressure. Discuss with salesperson your process and product to determine if this refurbished pump should handle your specific duty. Reliance Electric motor: 1 hp, 1725 rpm, 230/460 v, 2.8/1.4 a, 60 Hz, 3 phase. (2) 4-1/4 in. rotors. Inlet/outlet: (2) 1-1/2 in. ACME. Overall dimensions: 3 ft. 1 in. L x 1 ft. 1/4 in. W x 1 ft. 2-1/4 in. H.