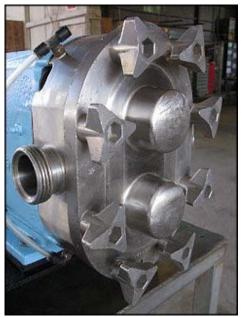

| Waukesha 30 Positive Displacement Pump |                   |
|----------------------------------------|-------------------|
| Mfg: Waukesha                          | Model: 30         |
| Stock No: SGMN122A.13a                 | Serial No: 151908 |

Waukesha Positive Displacement Pump. Model: 30. S/N: 151908. Flow rate for new pump is 36 gpm with required horsepower and pressure. Discuss with salesperson your process and product to determine if this refurbished pump should handle your specific duty. Reliance Electric motor: 1 hp, 1725 rpm, 230/460 v, 2.8/1.4 a, 60 Hz, 3 phase. (2) 4-1/4 in. rotors. Inlet/outlet: (2) 1-1/2 in. ACME. Overall dimensions: 3 ft. 1 in. L x 1 ft. 1/4 in. W x 1 ft. 2-1/4 in. H.