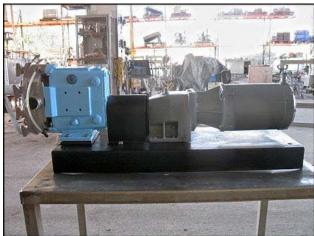

| Waukesha 30 Positive Displacement Pump |                   |
|----------------------------------------|-------------------|
| Mfg: Waukesha                          | Model: 30         |
| Stock No: SGMN122A.13a                 | Serial No: 151908 |

Waukesha Positive Displacement Pump. Model: 30. S/N: 151908. Flow rate for new pump is 36 gpm with required horsepower and pressure. Discuss with salesperson your process and product to determine if this refurbished pump should handle your specific duty. Reliance Electric motor: 1 hp, 1725 rpm, 230/460 v, 2.8/1.4 a, 60 Hz, 3 phase. (2) 4-1/4 in. rotors. Inlet/outlet: (2) 1-1/2 in. ACME. Overall dimensions: 3 ft. 1 in. L x 1 ft. 1/4 in. W x 1 ft. 2-1/4 in. H.