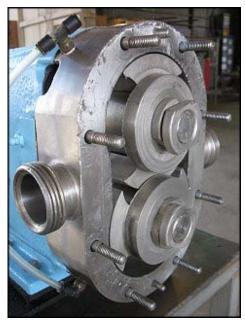

Waukesha Positive Displacement Pump. Model: 30. S/N: 151908. Flow rate for new pump is 36 gpm with required horsepower and pressure. Discuss with salesperson your process and product to determine if this refurbished pump should handle your specific duty. Reliance Electric motor: 1 hp, 1725 rpm, 230/460 v, 2.8/1.4 a, 60 Hz, 3 phase. (2) 4-1/4 in. rotors. Inlet/outlet: (2) 1-1/2 in. ACME. Overall dimensions: 3 ft. 1 in. L x 1 ft. 1/4 in. W x 1 ft. 2-1/4 in. H.