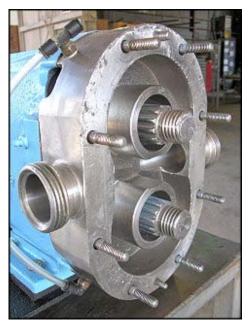

Waukesha Positive Displacement Pump. Model: 30. S/N: 151908. Flow rate for new pump is 36 gpm with required horsepower and pressure. Discuss with salesperson your process and product to determine if this refurbished pump should handle your specific duty. Reliance Electric motor: 1 hp, 1725 rpm, 230/460 v, 2.8/1.4 a, 60 Hz, 3 phase. (2) 4-1/4 in. rotors. Inlet/outlet: (2) 1-1/2 in. ACME. Overall dimensions: 3 ft. 1 in. L x 1 ft. 1/4 in. W x 1 ft. 2-1/4 in. H.