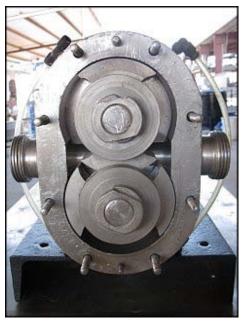

Waukesha Positive Displacement Pump. Model: 30. S/N: 151908. Flow rate for new pump is 36 gpm with required horsepower and pressure. Discuss with salesperson your process and product to determine if this refurbished pump should handle your specific duty. Reliance Electric motor: 1 hp, 1725 rpm, 230/460 v, 2.8/1.4 a, 60 Hz, 3 phase. (2) 4-1/4 in. rotors. Inlet/outlet: (2) 1-1/2 in. ACME. Overall dimensions: 3 ft. 1 in. L x 1 ft. 1/4 in. W x 1 ft. 2-1/4 in. H.