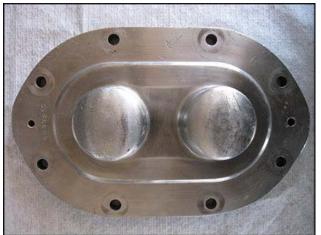

Waukesha Positive Displacement Pump. Model: 30. S/N: 151908. Flow rate for new pump is 36 gpm with required horsepower and pressure. Discuss with salesperson your process and product to determine if this refurbished pump should handle your specific duty. Reliance Electric motor: 1 hp, 1725 rpm, 230/460 v, 2.8/1.4 a, 60 Hz, 3 phase. (2) 4-1/4 in. rotors. Inlet/outlet: (2) 1-1/2 in. ACME. Overall dimensions: 3 ft. 1 in. L x 1 ft. 1/4 in. W x 1 ft. 2-1/4 in. H.