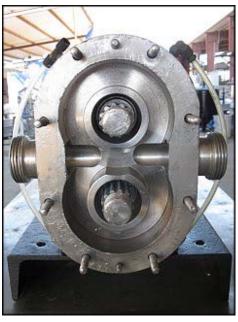

Waukesha Positive Displacement Pump. Model: 30. S/N: 151908. Flow rate for new pump is 36 gpm with required horsepower and pressure. Discuss with salesperson your process and product to determine if this refurbished pump should handle your specific duty. Reliance Electric motor: 1 hp, 1725 rpm, 230/460 v, 2.8/1.4 a, 60 Hz, 3 phase. (2) 4-1/4 in. rotors. Inlet/outlet: (2) 1-1/2 in. ACME. Overall dimensions: 3 ft. 1 in. L x 1 ft. 1/4 in. W x 1 ft. 2-1/4 in. H.