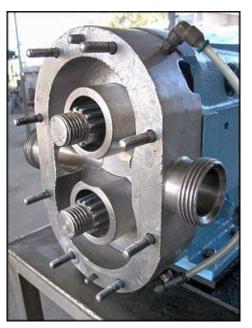

Waukesha Positive Displacement Pump. Model: 30. S/N: 151908. Flow rate for new pump is 36 gpm with required horsepower and pressure. Discuss with salesperson your process and product to determine if this refurbished pump should handle your specific duty. Reliance Electric motor: 1 hp, 1725 rpm, 230/460 v, 2.8/1.4 a, 60 Hz, 3 phase. (2) 4-1/4 in. rotors. Inlet/outlet: (2) 1-1/2 in. ACME. Overall dimensions: 3 ft. 1 in. L x 1 ft. 1/4 in. W x 1 ft. 2-1/4 in. H.