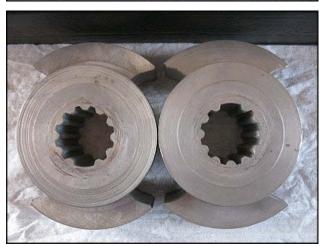

Waukesha Positive Displacement Pump. Model: 30. S/N: 151908. Flow rate for new pump is 36 gpm with required horsepower and pressure. Discuss with salesperson your process and product to determine if this refurbished pump should handle your specific duty. Reliance Electric motor: 1 hp, 1725 rpm, 230/460 v, 2.8/1.4 a, 60 Hz, 3 phase. (2) 4-1/4 in. rotors. Inlet/outlet: (2) 1-1/2 in. ACME. Overall dimensions: 3 ft. 1 in. L x 1 ft. 1/4 in. W x 1 ft. 2-1/4 in. H.