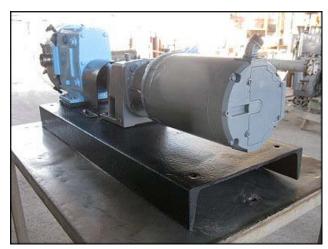

| Waukesha 30 Positive Displacement Pump |                   |
|----------------------------------------|-------------------|
| Mfg: Waukesha                          | Model: 30         |
| Stock No: SGMN122A.13a                 | Serial No: 151908 |

Waukesha Positive Displacement Pump. Model: 30. S/N: 151908. Flow rate for new pump is 36 gpm with required horsepower and pressure. Discuss with salesperson your process and product to determine if this refurbished pump should handle your specific duty. Reliance Electric motor: 1 hp, 1725 rpm, 230/460 v, 2.8/1.4 a, 60 Hz, 3 phase. (2) 4-1/4 in. rotors. Inlet/outlet: (2) 1-1/2 in. ACME. Overall dimensions: 3 ft. 1 in. L x 1 ft. 1/4 in. W x 1 ft. 2-1/4 in. H.