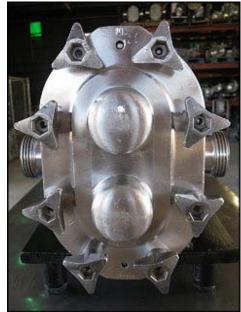

Waukesha Positive Displacement Pump. Model: 30. S/N: 234534. Flow rate for new pump is 36 gpm with required horsepower and pressure. Discuss with salesperson your process and product to determine if this refurbished pump should handle your specific duty. Reliance Electric motor: 1 hp, 1725 rpm, 230/460 v, 2.8/1.4 a, 60 Hz, 3 phase. (2) 4-3/8 in. rotors. Inlet/outlet: (2) 1-1/2 in. ACME. Overall dimensions: 3 ft. 1-1/2 in. L x 1 ft. W x 1 ft. 2 in. H.