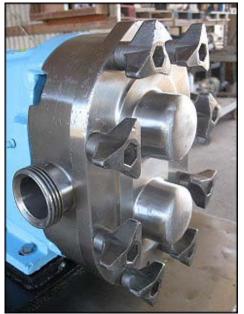

Waukesha Positive Displacement Pump. Model: 30. S/N: 234534. Flow rate for new pump is 36 gpm with required horsepower and pressure. Discuss with salesperson your process and product to determine if this refurbished pump should handle your specific duty. Reliance Electric motor: 1 hp, 1725 rpm, 230/460 v, 2.8/1.4 a, 60 Hz, 3 phase. (2) 4-3/8 in. rotors. Inlet/outlet: (2) 1-1/2 in. ACME. Overall dimensions: 3 ft. 1-1/2 in. L x 1 ft. W x 1 ft. 2 in. H.