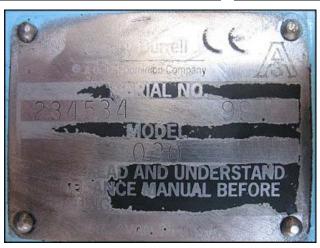

| Waukesha 30 Positive Displacement Pump |                   |
|----------------------------------------|-------------------|
| Mfg: Waukesha                          | Model: 30         |
| Stock No: SGMN122B.13a                 | Serial No: 234534 |

Waukesha Positive Displacement Pump. Model: 30. S/N: 234534. Flow rate for new pump is 36 gpm with required horsepower and pressure. Discuss with salesperson your process and product to determine if this refurbished pump should handle your specific duty. Reliance Electric motor: 1 hp, 1725 rpm, 230/460 v, 2.8/1.4 a, 60 Hz, 3 phase. (2) 4-3/8 in. rotors. Inlet/outlet: (2) 1-1/2 in. ACME. Overall dimensions: 3 ft. 1-1/2 in. L x 1 ft. W x 1 ft. 2 in. H.