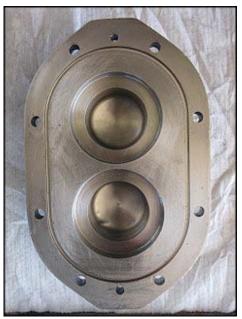

Waukesha Positive Displacement Pump. Model: 30. S/N: 234534. Flow rate for new pump is 36 gpm with required horsepower and pressure. Discuss with salesperson your process and product to determine if this refurbished pump should handle your specific duty. Reliance Electric motor: 1 hp, 1725 rpm, 230/460 v, 2.8/1.4 a, 60 Hz, 3 phase. (2) 4-3/8 in. rotors. Inlet/outlet: (2) 1-1/2 in. ACME. Overall dimensions: 3 ft. 1-1/2 in. L x 1 ft. W x 1 ft. 2 in. H.