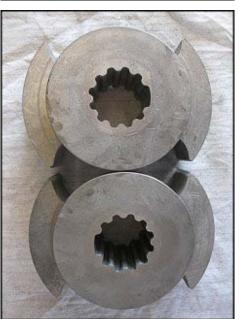

Waukesha Positive Displacement Pump. Model: 30. S/N: 234534. Flow rate for new pump is 36 gpm with required horsepower and pressure. Discuss with salesperson your process and product to determine if this refurbished pump should handle your specific duty. Reliance Electric motor: 1 hp, 1725 rpm, 230/460 v, 2.8/1.4 a, 60 Hz, 3 phase. (2) 4-3/8 in. rotors. Inlet/outlet: (2) 1-1/2 in. ACME. Overall dimensions: 3 ft. 1-1/2 in. L x 1 ft. W x 1 ft. 2 in. H.