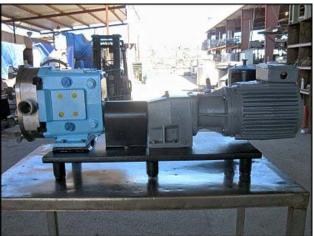

| Waukesha 30 Positive Displacement Pump |                   |
|----------------------------------------|-------------------|
| Mfg: Waukesha                          | Model: 30         |
| Stock No: SGMN122B.13a                 | Serial No: 234534 |

Waukesha Positive Displacement Pump. Model: 30. S/N: 234534. Flow rate for new pump is 36 gpm with required horsepower and pressure. Discuss with salesperson your process and product to determine if this refurbished pump should handle your specific duty. Reliance Electric motor: 1 hp, 1725 rpm, 230/460 v, 2.8/1.4 a, 60 Hz, 3 phase. (2) 4-3/8 in. rotors. Inlet/outlet: (2) 1-1/2 in. ACME. Overall dimensions: 3 ft. 1-1/2 in. L x 1 ft. W x 1 ft. 2 in. H.