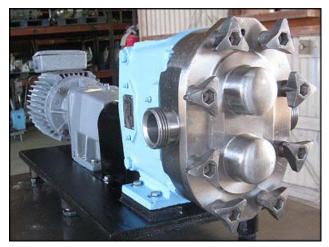

| Waukesha 30 Positive Displacement Pump |                   |
|----------------------------------------|-------------------|
| Mfg: Waukesha                          | Model: 30         |
| Stock No: SGMN122B.13a                 | Serial No: 234534 |

Waukesha Positive Displacement Pump. Model: 30. S/N: 234534. Flow rate for new pump is 36 gpm with required horsepower and pressure. Discuss with salesperson your process and product to determine if this refurbished pump should handle your specific duty. Reliance Electric motor: 1 hp, 1725 rpm, 230/460 v, 2.8/1.4 a, 60 Hz, 3 phase. (2) 4-3/8 in. rotors. Inlet/outlet: (2) 1-1/2 in. ACME. Overall dimensions: 3 ft. 1-1/2 in. L x 1 ft. W x 1 ft. 2 in. H.