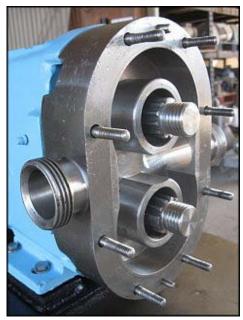

Waukesha Positive Displacement Pump. Model: 30. S/N: 234534. Flow rate for new pump is 36 gpm with required horsepower and pressure. Discuss with salesperson your process and product to determine if this refurbished pump should handle your specific duty. Reliance Electric motor: 1 hp, 1725 rpm, 230/460 v, 2.8/1.4 a, 60 Hz, 3 phase. (2) 4-3/8 in. rotors. Inlet/outlet: (2) 1-1/2 in. ACME. Overall dimensions: 3 ft. 1-1/2 in. L x 1 ft. W x 1 ft. 2 in. H.