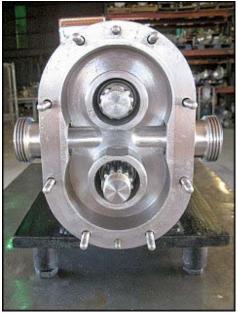

Waukesha Positive Displacement Pump. Model: 30. S/N: 234534. Flow rate for new pump is 36 gpm with required horsepower and pressure. Discuss with salesperson your process and product to determine if this refurbished pump should handle your specific duty. Reliance Electric motor: 1 hp, 1725 rpm, 230/460 v, 2.8/1.4 a, 60 Hz, 3 phase. (2) 4-3/8 in. rotors. Inlet/outlet: (2) 1-1/2 in. ACME. Overall dimensions: 3 ft. 1-1/2 in. L x 1 ft. W x 1 ft. 2 in. H.