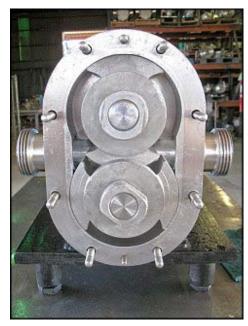

| Waukesha 30 Positive Displacement Pump |                   |
|----------------------------------------|-------------------|
| Mfg: Waukesha                          | Model: 30         |
| Stock No: SGMN122B.13a                 | Serial No: 234534 |

Waukesha Positive Displacement Pump. Model: 30. S/N: 234534. Flow rate for new pump is 36 gpm with required horsepower and pressure. Discuss with salesperson your process and product to determine if this refurbished pump should handle your specific duty. Reliance Electric motor: 1 hp, 1725 rpm, 230/460 v, 2.8/1.4 a, 60 Hz, 3 phase. (2) 4-3/8 in. rotors. Inlet/outlet: (2) 1-1/2 in. ACME. Overall dimensions: 3 ft. 1-1/2 in. L x 1 ft. W x 1 ft. 2 in. H.