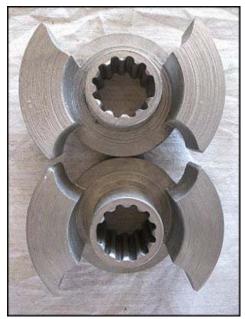

Waukesha Positive Displacement Pump. Model: 30. S/N: 234534. Flow rate for new pump is 36 gpm with required horsepower and pressure. Discuss with salesperson your process and product to determine if this refurbished pump should handle your specific duty. Reliance Electric motor: 1 hp, 1725 rpm, 230/460 v, 2.8/1.4 a, 60 Hz, 3 phase. (2) 4-3/8 in. rotors. Inlet/outlet: (2) 1-1/2 in. ACME. Overall dimensions: 3 ft. 1-1/2 in. L x 1 ft. W x 1 ft. 2 in. H.