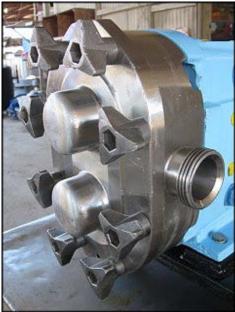

| Waukesha 30 Positive Displacement Pump |                   |
|----------------------------------------|-------------------|
| Mfg: Waukesha                          | Model: 30         |
| Stock No: SGMN122B.13a                 | Serial No: 234534 |

Waukesha Positive Displacement Pump. Model: 30. S/N: 234534. Flow rate for new pump is 36 gpm with required horsepower and pressure. Discuss with salesperson your process and product to determine if this refurbished pump should handle your specific duty. Reliance Electric motor: 1 hp, 1725 rpm, 230/460 v, 2.8/1.4 a, 60 Hz, 3 phase. (2) 4-3/8 in. rotors. Inlet/outlet: (2) 1-1/2 in. ACME. Overall dimensions: 3 ft. 1-1/2 in. L x 1 ft. W x 1 ft. 2 in. H.