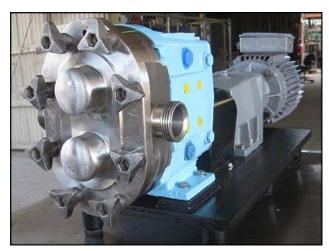

| Waukesha 30 Positive Displacement Pump |                   |
|----------------------------------------|-------------------|
| Mfg: Waukesha                          | Model: 30         |
| Stock No: SGMN122B.13a                 | Serial No: 234534 |

Waukesha Positive Displacement Pump. Model: 30. S/N: 234534. Flow rate for new pump is 36 gpm with required horsepower and pressure. Discuss with salesperson your process and product to determine if this refurbished pump should handle your specific duty. Reliance Electric motor: 1 hp, 1725 rpm, 230/460 v, 2.8/1.4 a, 60 Hz, 3 phase. (2) 4-3/8 in. rotors. Inlet/outlet: (2) 1-1/2 in. ACME. Overall dimensions: 3 ft. 1-1/2 in. L x 1 ft. W x 1 ft. 2 in. H.