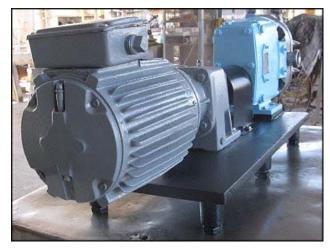

Waukesha Positive Displacement Pump. Model: 30. S/N: 234534. Flow rate for new pump is 36 gpm with required horsepower and pressure. Discuss with salesperson your process and product to determine if this refurbished pump should handle your specific duty. Reliance Electric motor: 1 hp, 1725 rpm, 230/460 v, 2.8/1.4 a, 60 Hz, 3 phase. (2) 4-3/8 in. rotors. Inlet/outlet: (2) 1-1/2 in. ACME. Overall dimensions: 3 ft. 1-1/2 in. L x 1 ft. W x 1 ft. 2 in. H.