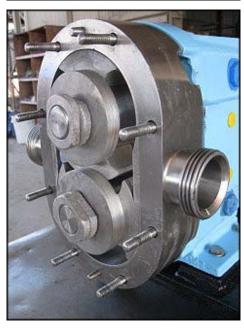

| Waukesha 30 Positive Displacement Pump |                   |
|----------------------------------------|-------------------|
| Mfg: Waukesha                          | Model: 30         |
| Stock No: SGMN122B.13a                 | Serial No: 234534 |

Waukesha Positive Displacement Pump. Model: 30. S/N: 234534. Flow rate for new pump is 36 gpm with required horsepower and pressure. Discuss with salesperson your process and product to determine if this refurbished pump should handle your specific duty. Reliance Electric motor: 1 hp, 1725 rpm, 230/460 v, 2.8/1.4 a, 60 Hz, 3 phase. (2) 4-3/8 in. rotors. Inlet/outlet: (2) 1-1/2 in. ACME. Overall dimensions: 3 ft. 1-1/2 in. L x 1 ft. W x 1 ft. 2 in. H.