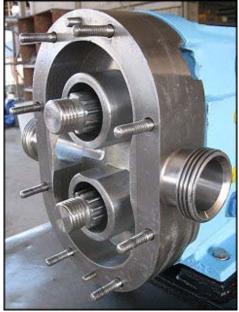

Waukesha Positive Displacement Pump. Model: 30. S/N: 234534. Flow rate for new pump is 36 gpm with required horsepower and pressure. Discuss with salesperson your process and product to determine if this refurbished pump should handle your specific duty. Reliance Electric motor: 1 hp, 1725 rpm, 230/460 v, 2.8/1.4 a, 60 Hz, 3 phase. (2) 4-3/8 in. rotors. Inlet/outlet: (2) 1-1/2 in. ACME. Overall dimensions: 3 ft. 1-1/2 in. L x 1 ft. W x 1 ft. 2 in. H.