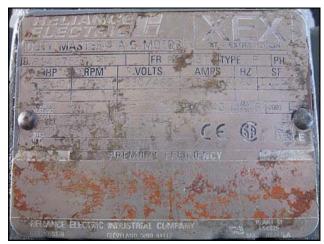

Waukesha Positive Displacement Pump. Model: 30. S/N: 234534. Flow rate for new pump is 36 gpm with required horsepower and pressure. Discuss with salesperson your process and product to determine if this refurbished pump should handle your specific duty. Reliance Electric motor: 1 hp, 1725 rpm, 230/460 v, 2.8/1.4 a, 60 Hz, 3 phase. (2) 4-3/8 in. rotors. Inlet/outlet: (2) 1-1/2 in. ACME. Overall dimensions: 3 ft. 1-1/2 in. L x 1 ft. W x 1 ft. 2 in. H.