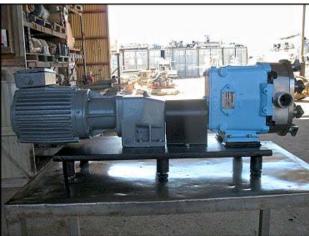

| Waukesha 30 Positive Displacement Pump |                   |
|----------------------------------------|-------------------|
| Mfg: Waukesha                          | Model: 30         |
| Stock No: SGMN122B.13a                 | Serial No: 234534 |

Waukesha Positive Displacement Pump. Model: 30. S/N: 234534. Flow rate for new pump is 36 gpm with required horsepower and pressure. Discuss with salesperson your process and product to determine if this refurbished pump should handle your specific duty. Reliance Electric motor: 1 hp, 1725 rpm, 230/460 v, 2.8/1.4 a, 60 Hz, 3 phase. (2) 4-3/8 in. rotors. Inlet/outlet: (2) 1-1/2 in. ACME. Overall dimensions: 3 ft. 1-1/2 in. L x 1 ft. W x 1 ft. 2 in. H.