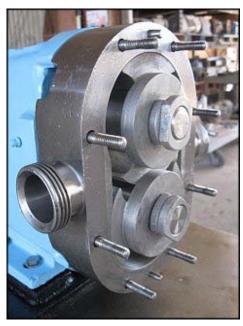

| Waukesha 30 Positive Displacement Pump |                   |
|----------------------------------------|-------------------|
| Mfg: Waukesha                          | Model: 30         |
| Stock No: SGMN122B.13a                 | Serial No: 234534 |

Waukesha Positive Displacement Pump. Model: 30. S/N: 234534. Flow rate for new pump is 36 gpm with required horsepower and pressure. Discuss with salesperson your process and product to determine if this refurbished pump should handle your specific duty. Reliance Electric motor: 1 hp, 1725 rpm, 230/460 v, 2.8/1.4 a, 60 Hz, 3 phase. (2) 4-3/8 in. rotors. Inlet/outlet: (2) 1-1/2 in. ACME. Overall dimensions: 3 ft. 1-1/2 in. L x 1 ft. W x 1 ft. 2 in. H.