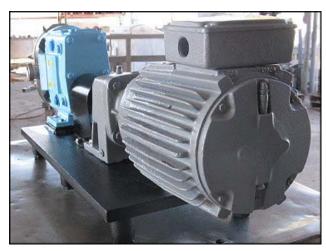

Waukesha Positive Displacement Pump. Model: 30. S/N: 234534. Flow rate for new pump is 36 gpm with required horsepower and pressure. Discuss with salesperson your process and product to determine if this refurbished pump should handle your specific duty. Reliance Electric motor: 1 hp, 1725 rpm, 230/460 v, 2.8/1.4 a, 60 Hz, 3 phase. (2) 4-3/8 in. rotors. Inlet/outlet: (2) 1-1/2 in. ACME. Overall dimensions: 3 ft. 1-1/2 in. L x 1 ft. W x 1 ft. 2 in. H.