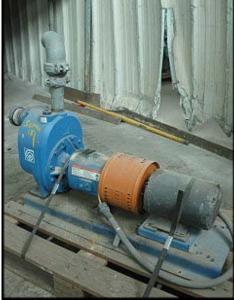

| Goulds Prime Line® Series Self-Priming Centrifugal Pump |                    |
|---------------------------------------------------------|--------------------|
| Mfg: Goulds Pumps                                       | Model: 2PL2EL      |
| Stock No: SGMN151.2                                     | Serial No: 439A274 |

Goulds Prime Line® Series Self-Priming Centrifugal Pump. Model: 2PL2EL. Serial No: 439A274. Impeller diameter: 4-1/4 in. Flow rate for new pump is 150 gpm with required horsepower and pressure. Discuss with salesperson your process and product to determine if this pump should handle your specific duty. Baldor Electric motor, 5 hp, 3450 rpm, 208-230/460 V, 12.6-12/6 amps, 60 Hz, 3 phase. Inlets/outlets : (2) 2 in. dia. ports. Overall dimensions: 4 ft. 1 in. L x 1 ft. 5 in. W x 2 ft. 9-1/2 in. W.