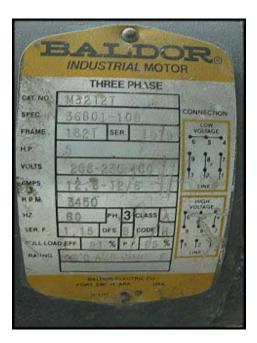

Goulds Prime Line® Series Self-Priming Centrifugal Pump. Model: 2PL2EL. Serial No: 439A274. Impeller diameter: 4-1/4 in. Flow rate for new pump is 150 gpm with required horsepower and pressure. Discuss with salesperson your process and product to determine if this pump should handle your specific duty. Baldor Electric motor, 5 hp, 3450 rpm, 208-230/460 V, 12.6-12/6 amps, 60 Hz, 3 phase. Inlets/outlets : (2) 2 in. dia. ports. Overall dimensions: 4 ft. 1 in. L x 1 ft. 5 in. W x 2 ft. 9-1/2 in. W.