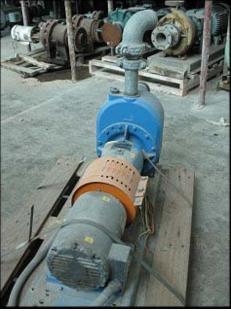

| Goulds Prime Line® Series Self-Priming Centrifugal Pump |                    |
|---------------------------------------------------------|--------------------|
| Mfg: Goulds Pumps                                       | Model: 2PL2EL      |
| Stock No: SGMN151.2                                     | Serial No: 439A274 |

Goulds Prime Line® Series Self-Priming Centrifugal Pump. Model: 2PL2EL. Serial No: 439A274. Impeller diameter: 4-1/4 in. Flow rate for new pump is 150 gpm with required horsepower and pressure. Discuss with salesperson your process and product to determine if this pump should handle your specific duty. Baldor Electric motor, 5 hp, 3450 rpm, 208-230/460 V, 12.6-12/6 amps, 60 Hz, 3 phase. Inlets/outlets : (2) 2 in. dia. ports. Overall dimensions: 4 ft. 1 in. L x 1 ft. 5 in. W x 2 ft. 9-1/2 in. W.