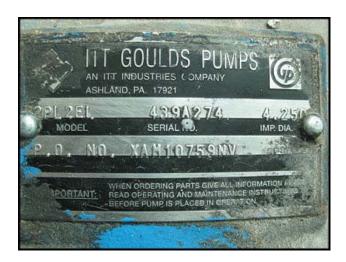

| Goulds Prime Line® Series Self-Priming Centrifugal Pump |                    |
|---------------------------------------------------------|--------------------|
| Mfg: Goulds Pumps                                       | Model: 2PL2EL      |
| Stock No: SGMN151.2                                     | Serial No: 439A274 |

Goulds Prime Line® Series Self-Priming Centrifugal Pump. Model: 2PL2EL. Serial No: 439A274. Impeller diameter: 4-1/4 in. Flow rate for new pump is 150 gpm with required horsepower and pressure. Discuss with salesperson your process and product to determine if this pump should handle your specific duty. Baldor Electric motor, 5 hp, 3450 rpm, 208-230/460 V, 12.6-12/6 amps, 60 Hz, 3 phase. Inlets/outlets : (2) 2 in. dia. ports. Overall dimensions: 4 ft. 1 in. L x 1 ft. 5 in. W x 2 ft. 9-1/2 in. W.