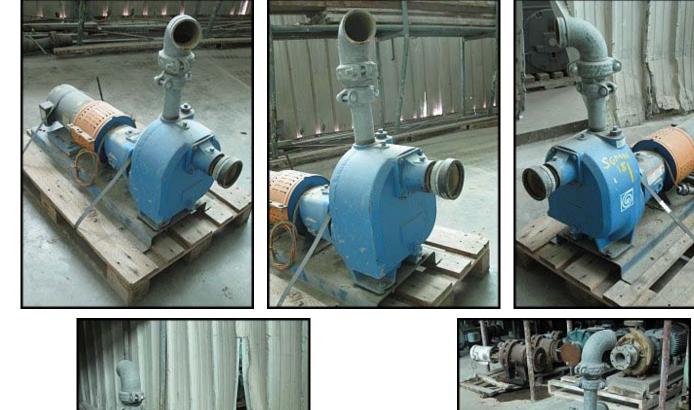

| Goulds Prime Line® Series Self-Priming Centrifugal Pump |                    |
|---------------------------------------------------------|--------------------|
| Mfg: Goulds Pumps                                       | Model: 2PL2EL      |
| Stock No: SGMN151.2                                     | Serial No: 439A274 |

Goulds Prime Line® Series Self-Priming Centrifugal Pump. Model: 2PL2EL. Serial No: 439A274. Impeller diameter: 4-1/4 in. Flow rate for new pump is 150 gpm with required horsepower and pressure. Discuss with salesperson your process and product to determine if this pump should handle your specific duty. Baldor Electric motor, 5 hp, 3450 rpm, 208-230/460 V, 12.6-12/6 amps, 60 Hz, 3 phase. Inlets/outlets : (2) 2 in. dia. ports. Overall dimensions: 4 ft. 1 in. L x 1 ft. 5 in. W x 2 ft. 9-1/2 in. W.