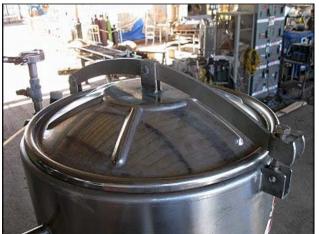

Pompetravaini Vacuum Pump Skid. Pump type: TRHB 50-340/C/F. S/N: N5211. Year made: 1996. Marathon Electric motor: 20 hp, 1755 rpm, 208-230/460 v, 55-51/25.5 a, 60 Hz, 3 phase. Zacmi filler tank inside dimensions: 1 ft. 3-1/2 in. dia. x 4 ft. 3 in. straight wall (40 gallons). Tank has (1) manhole of 15-1/2 in. dia. and (1) manhole of 8 in. dia. (1) 4 step ladder. (1) 4 in. sight glass. Inlets/outlets: (1) 2 in. S-line, (1) 2 in. pipe port, (3) 1 in. ports, (2) 1-1/2 in. FNPT, (1) 1-1/2 in. MNPT, (1) 1 in. MNPT, (1) 5/8 in. FNPT. Overall dimensions: 5 ft. 4 in. L x 3 ft. 2 in. W x 8 ft. H.