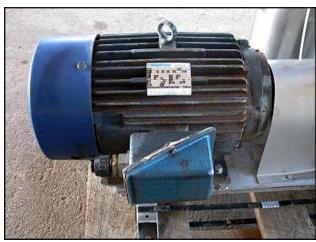

Pompetravaini Vacuum Pump Skid. Pump type: TRHB 50-340/C/F. S/N: N5211. Year made: 1996. Marathon Electric motor: 20 hp, 1755 rpm, 208-230/460 v, 55-51/25.5 a, 60 Hz, 3 phase. Zacmi filler tank inside dimensions: 1 ft. 3-1/2 in. dia. x 4 ft. 3 in. straight wall (40 gallons). Tank has (1) manhole of 15-1/2 in. dia. and (1) manhole of 8 in. dia. (1) 4 step ladder. (1) 4 in. sight glass. Inlets/outlets: (1) 2 in. S-line, (1) 2 in. pipe port, (3) 1 in. ports, (2) 1-1/2 in. FNPT, (1) 1-1/2 in. MNPT, (1) 1 in. MNPT, (1) 5/8 in. FNPT. Overall dimensions: 5 ft. 4 in. L x 3 ft. 2 in. W x 8 ft. H.