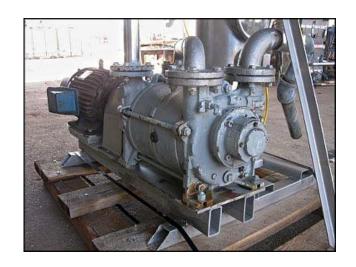

| 1996 Pompetravaini Vacuum Pump Skid |                        |
|-------------------------------------|------------------------|
| Mfg: Pompetravaini                  | Model: TRHB 50-340/C/F |
| Stock No: SGMN170.7a                | Serial No: N5211       |

Pompetravaini Vacuum Pump Skid. Pump type: TRHB 50-340/C/F. S/N: N5211. Year made: 1996. Marathon Electric motor: 20 hp, 1755 rpm, 208-230/460 v, 55-51/25.5 a, 60 Hz, 3 phase. Zacmi filler tank inside dimensions: 1 ft. 3-1/2 in. dia. x 4 ft. 3 in. straight wall (40 gallons). Tank has (1) manhole of 15-1/2 in. dia. and (1) manhole of 8 in. dia. (1) 4 step ladder. (1) 4 in. sight glass. Inlets/outlets: (1) 2 in. S-line, (1) 2 in. pipe port, (3) 1 in. ports, (2) 1-1/2 in. FNPT, (1) 1-1/2 in. MNPT, (1) 1 in. MNPT, (1) 5/8 in. FNPT. Overall dimensions: 5 ft. 4 in. L x 3 ft. 2 in. W x 8 ft. H.