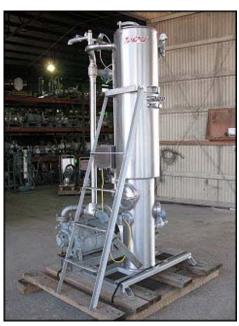

| 1996 Pompetravaini Vacuum Pump Skid |                        |
|-------------------------------------|------------------------|
| Mfg: Pompetravaini                  | Model: TRHB 50-340/C/F |
| Stock No: SGMN170.7a                | Serial No: N5211       |

Pompetravaini Vacuum Pump Skid. Pump type: TRHB 50-340/C/F. S/N: N5211. Year made: 1996. Marathon Electric motor: 20 hp, 1755 rpm, 208-230/460 v, 55-51/25.5 a, 60 Hz, 3 phase. Zacmi filler tank inside dimensions: 1 ft. 3-1/2 in. dia. x 4 ft. 3 in. straight wall (40 gallons). Tank has (1) manhole of 15-1/2 in. dia. and (1) manhole of 8 in. dia. (1) 4 step ladder. (1) 4 in. sight glass. Inlets/outlets: (1) 2 in. S-line, (1) 2 in. pipe port, (3) 1 in. ports, (2) 1-1/2 in. FNPT, (1) 1-1/2 in. MNPT, (1) 1 in. MNPT, (1) 5/8 in. FNPT. Overall dimensions: 5 ft. 4 in. L x 3 ft. 2 in. W x 8 ft. H.