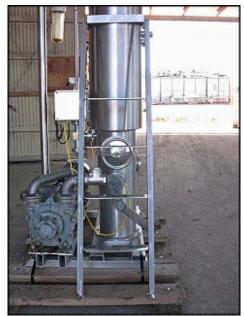

| 1996 Pompetravaini Vacuum Pump Skid |                        |
|-------------------------------------|------------------------|
| Mfg: Pompetravaini                  | Model: TRHB 50-340/C/F |
| Stock No: SGMN170.7a                | Serial No: N5211       |

Pompetravaini Vacuum Pump Skid. Pump type: TRHB 50-340/C/F. S/N: N5211. Year made: 1996. Marathon Electric motor: 20 hp, 1755 rpm, 208-230/460 v, 55-51/25.5 a, 60 Hz, 3 phase. Zacmi filler tank inside dimensions: 1 ft. 3-1/2 in. dia. x 4 ft. 3 in. straight wall (40 gallons). Tank has (1) manhole of 15-1/2 in. dia. and (1) manhole of 8 in. dia. (1) 4 step ladder. (1) 4 in. sight glass. Inlets/outlets: (1) 2 in. S-line, (1) 2 in. pipe port, (3) 1 in. ports, (2) 1-1/2 in. FNPT, (1) 1-1/2 in. MNPT, (1) 1 in. MNPT, (1) 5/8 in. FNPT. Overall dimensions: 5 ft. 4 in. L x 3 ft. 2 in. W x 8 ft. H.