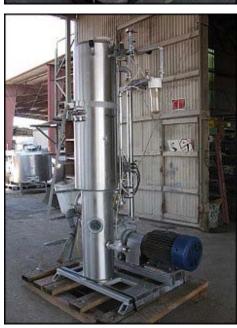

| 1996 Pompetravaini Vacuum Pump Skid |                        |
|-------------------------------------|------------------------|
| Mfg: Pompetravaini                  | Model: TRHB 50-340/C/F |
| Stock No: SGMN170.7a                | Serial No: N5211       |

Pompetravaini Vacuum Pump Skid. Pump type: TRHB 50-340/C/F. S/N: N5211. Year made: 1996. Marathon Electric motor: 20 hp, 1755 rpm, 208-230/460 v, 55-51/25.5 a, 60 Hz, 3 phase. Zacmi filler tank inside dimensions: 1 ft. 3-1/2 in. dia. x 4 ft. 3 in. straight wall (40 gallons). Tank has (1) manhole of 15-1/2 in. dia. and (1) manhole of 8 in. dia. (1) 4 step ladder. (1) 4 in. sight glass. Inlets/outlets: (1) 2 in. S-line, (1) 2 in. pipe port, (3) 1 in. ports, (2) 1-1/2 in. FNPT, (1) 1-1/2 in. MNPT, (1) 1 in. MNPT, (1) 5/8 in. FNPT. Overall dimensions: 5 ft. 4 in. L x 3 ft. 2 in. W x 8 ft. H.