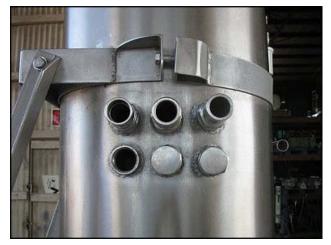

Pompetravaini Vacuum Pump Skid. Pump type: TRHB 50-340/C/F. S/N: N5211. Year made: 1996. Marathon Electric motor: 20 hp, 1755 rpm, 208-230/460 v, 55-51/25.5 a, 60 Hz, 3 phase. Zacmi filler tank inside dimensions: 1 ft. 3-1/2 in. dia. x 4 ft. 3 in. straight wall (40 gallons). Tank has (1) manhole of 15-1/2 in. dia. and (1) manhole of 8 in. dia. (1) 4 step ladder. (1) 4 in. sight glass. Inlets/outlets: (1) 2 in. S-line, (1) 2 in. pipe port, (3) 1 in. ports, (2) 1-1/2 in. FNPT, (1) 1-1/2 in. MNPT, (1) 1 in. MNPT, (1) 5/8 in. FNPT. Overall dimensions: 5 ft. 4 in. L x 3 ft. 2 in. W x 8 ft. H.