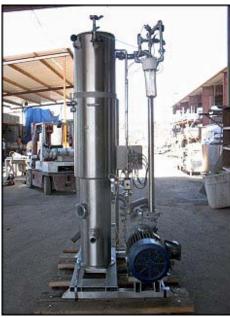

| 1996 Pompetravaini Vacuum Pump Skid |                        |
|-------------------------------------|------------------------|
| Mfg: Pompetravaini                  | Model: TRHB 50-340/C/F |
| Stock No: SGMN170.7a                | Serial No: N5211       |

Pompetravaini Vacuum Pump Skid. Pump type: TRHB 50-340/C/F. S/N: N5211. Year made: 1996. Marathon Electric motor: 20 hp, 1755 rpm, 208-230/460 v, 55-51/25.5 a, 60 Hz, 3 phase. Zacmi filler tank inside dimensions: 1 ft. 3-1/2 in. dia. x 4 ft. 3 in. straight wall (40 gallons). Tank has (1) manhole of 15-1/2 in. dia. and (1) manhole of 8 in. dia. (1) 4 step ladder. (1) 4 in. sight glass. Inlets/outlets: (1) 2 in. S-line, (1) 2 in. pipe port, (3) 1 in. ports, (2) 1-1/2 in. FNPT, (1) 1-1/2 in. MNPT, (1) 1 in. MNPT, (1) 5/8 in. FNPT. Overall dimensions: 5 ft. 4 in. L x 3 ft. 2 in. W x 8 ft. H.