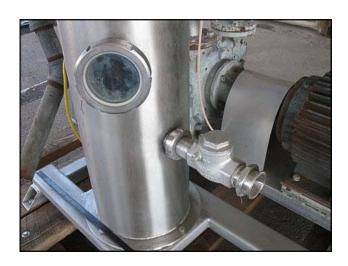

Pompetravaini Vacuum Pump Skid. Pump type: TRHB 50-340/C/F. S/N: N5211. Year made: 1996. Marathon Electric motor: 20 hp, 1755 rpm, 208-230/460 v, 55-51/25.5 a, 60 Hz, 3 phase. Zacmi filler tank inside dimensions: 1 ft. 3-1/2 in. dia. x 4 ft. 3 in. straight wall (40 gallons). Tank has (1) manhole of 15-1/2 in. dia. and (1) manhole of 8 in. dia. (1) 4 step ladder. (1) 4 in. sight glass. Inlets/outlets: (1) 2 in. S-line, (1) 2 in. pipe port, (3) 1 in. ports, (2) 1-1/2 in. FNPT, (1) 1-1/2 in. MNPT, (1) 1 in. MNPT, (1) 5/8 in. FNPT. Overall dimensions: 5 ft. 4 in. L x 3 ft. 2 in. W x 8 ft. H.