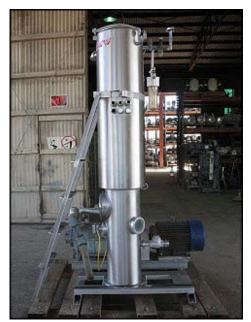

| 1996 Pompetravaini Vacuum Pump Skid |                        |
|-------------------------------------|------------------------|
| Mfg: Pompetravaini                  | Model: TRHB 50-340/C/F |
| Stock No: SGMN170.7a                | Serial No: N5211       |

Pompetravaini Vacuum Pump Skid. Pump type: TRHB 50-340/C/F. S/N: N5211. Year made: 1996. Marathon Electric motor: 20 hp, 1755 rpm, 208-230/460 v, 55-51/25.5 a, 60 Hz, 3 phase. Zacmi filler tank inside dimensions: 1 ft. 3-1/2 in. dia. x 4 ft. 3 in. straight wall (40 gallons). Tank has (1) manhole of 15-1/2 in. dia. and (1) manhole of 8 in. dia. (1) 4 step ladder. (1) 4 in. sight glass. Inlets/outlets: (1) 2 in. S-line, (1) 2 in. pipe port, (3) 1 in. ports, (2) 1-1/2 in. FNPT, (1) 1-1/2 in. MNPT, (1) 1 in. MNPT, (1) 5/8 in. FNPT. Overall dimensions: 5 ft. 4 in. L x 3 ft. 2 in. W x 8 ft. H.