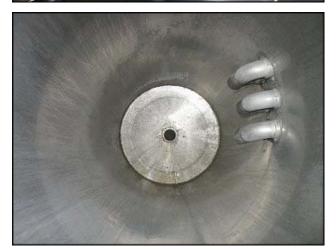

Pompetravaini Vacuum Pump Skid. Pump type: TRHB 50-340/C/F. S/N: N5211. Year made: 1996. Marathon Electric motor: 20 hp, 1755 rpm, 208-230/460 v, 55-51/25.5 a, 60 Hz, 3 phase. Zacmi filler tank inside dimensions: 1 ft. 3-1/2 in. dia. x 4 ft. 3 in. straight wall (40 gallons). Tank has (1) manhole of 15-1/2 in. dia. and (1) manhole of 8 in. dia. (1) 4 step ladder. (1) 4 in. sight glass. Inlets/outlets: (1) 2 in. S-line, (1) 2 in. pipe port, (3) 1 in. ports, (2) 1-1/2 in. FNPT, (1) 1-1/2 in. MNPT, (1) 1 in. MNPT, (1) 5/8 in. FNPT. Overall dimensions: 5 ft. 4 in. L x 3 ft. 2 in. W x 8 ft. H.