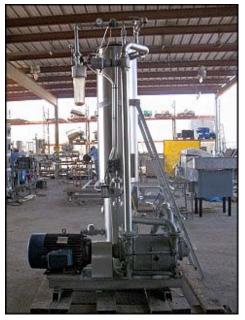

| 1996 Pompetravaini Vacuum Pump Skid |                        |
|-------------------------------------|------------------------|
| Mfg: Pompetravaini                  | Model: TRHB 50-340/C/F |
| Stock No: SGMN170.7a                | Serial No: N5211       |

Pompetravaini Vacuum Pump Skid. Pump type: TRHB 50-340/C/F. S/N: N5211. Year made: 1996. Marathon Electric motor: 20 hp, 1755 rpm, 208-230/460 v, 55-51/25.5 a, 60 Hz, 3 phase. Zacmi filler tank inside dimensions: 1 ft. 3-1/2 in. dia. x 4 ft. 3 in. straight wall (40 gallons). Tank has (1) manhole of 15-1/2 in. dia. and (1) manhole of 8 in. dia. (1) 4 step ladder. (1) 4 in. sight glass. Inlets/outlets: (1) 2 in. S-line, (1) 2 in. pipe port, (3) 1 in. ports, (2) 1-1/2 in. FNPT, (1) 1-1/2 in. MNPT, (1) 1 in. MNPT, (1) 5/8 in. FNPT. Overall dimensions: 5 ft. 4 in. L x 3 ft. 2 in. W x 8 ft. H.