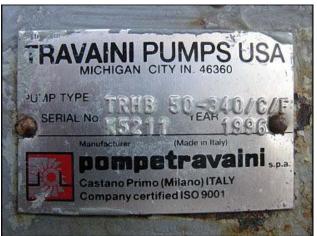

Pompetravaini Vacuum Pump Skid. Pump type: TRHB 50-340/C/F. S/N: N5211. Year made: 1996. Marathon Electric motor: 20 hp, 1755 rpm, 208-230/460 v, 55-51/25.5 a, 60 Hz, 3 phase. Zacmi filler tank inside dimensions: 1 ft. 3-1/2 in. dia. x 4 ft. 3 in. straight wall (40 gallons). Tank has (1) manhole of 15-1/2 in. dia. and (1) manhole of 8 in. dia. (1) 4 step ladder. (1) 4 in. sight glass. Inlets/outlets: (1) 2 in. S-line, (1) 2 in. pipe port, (3) 1 in. ports, (2) 1-1/2 in. FNPT, (1) 1-1/2 in. MNPT, (1) 1 in. MNPT, (1) 5/8 in. FNPT. Overall dimensions: 5 ft. 4 in. L x 3 ft. 2 in. W x 8 ft. H.