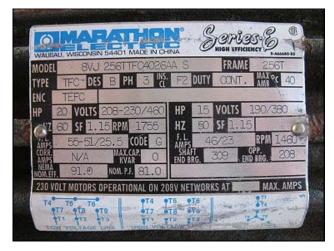

Pompetravaini Vacuum Pump Skid. Pump type: TRHB 50-340/C/F. S/N: N5211. Year made: 1996. Marathon Electric motor: 20 hp, 1755 rpm, 208-230/460 v, 55-51/25.5 a, 60 Hz, 3 phase. Zacmi filler tank inside dimensions: 1 ft. 3-1/2 in. dia. x 4 ft. 3 in. straight wall (40 gallons). Tank has (1) manhole of 15-1/2 in. dia. and (1) manhole of 8 in. dia. (1) 4 step ladder. (1) 4 in. sight glass. Inlets/outlets: (1) 2 in. S-line, (1) 2 in. pipe port, (3) 1 in. ports, (2) 1-1/2 in. FNPT, (1) 1-1/2 in. MNPT, (1) 1 in. MNPT, (1) 5/8 in. FNPT. Overall dimensions: 5 ft. 4 in. L x 3 ft. 2 in. W x 8 ft. H.