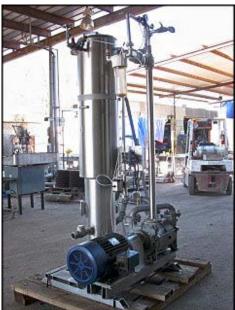

| 1996 Pompetravaini Vacuum Pump Skid |                        |
|-------------------------------------|------------------------|
| Mfg: Pompetravaini                  | Model: TRHB 50-340/C/F |
| Stock No: SGMN170.7a                | Serial No: N5211       |

Pompetravaini Vacuum Pump Skid. Pump type: TRHB 50-340/C/F. S/N: N5211. Year made: 1996. Marathon Electric motor: 20 hp, 1755 rpm, 208-230/460 v, 55-51/25.5 a, 60 Hz, 3 phase. Zacmi filler tank inside dimensions: 1 ft. 3-1/2 in. dia. x 4 ft. 3 in. straight wall (40 gallons). Tank has (1) manhole of 15-1/2 in. dia. and (1) manhole of 8 in. dia. (1) 4 step ladder. (1) 4 in. sight glass. Inlets/outlets: (1) 2 in. S-line, (1) 2 in. pipe port, (3) 1 in. ports, (2) 1-1/2 in. FNPT, (1) 1-1/2 in. MNPT, (1) 1 in. MNPT, (1) 5/8 in. FNPT. Overall dimensions: 5 ft. 4 in. L x 3 ft. 2 in. W x 8 ft. H.