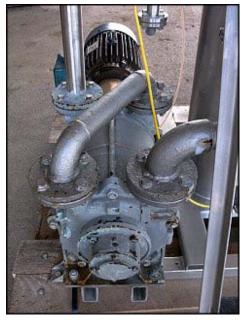

| 1996 Pompetravaini Vacuum Pump Skid |                        |
|-------------------------------------|------------------------|
| Mfg: Pompetravaini                  | Model: TRHB 50-340/C/F |
| Stock No: SGMN170.7a                | Serial No: N5211       |

Pompetravaini Vacuum Pump Skid. Pump type: TRHB 50-340/C/F. S/N: N5211. Year made: 1996. Marathon Electric motor: 20 hp, 1755 rpm, 208-230/460 v, 55-51/25.5 a, 60 Hz, 3 phase. Zacmi filler tank inside dimensions: 1 ft. 3-1/2 in. dia. x 4 ft. 3 in. straight wall (40 gallons). Tank has (1) manhole of 15-1/2 in. dia. and (1) manhole of 8 in. dia. (1) 4 step ladder. (1) 4 in. sight glass. Inlets/outlets: (1) 2 in. S-line, (1) 2 in. pipe port, (3) 1 in. ports, (2) 1-1/2 in. FNPT, (1) 1-1/2 in. MNPT, (1) 1 in. MNPT, (1) 5/8 in. FNPT. Overall dimensions: 5 ft. 4 in. L x 3 ft. 2 in. W x 8 ft. H.