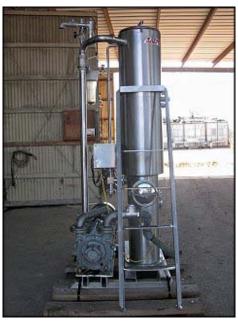

| 1996 Pompetravaini Vacuum Pump Skid |                        |
|-------------------------------------|------------------------|
| Mfg: Pompetravaini                  | Model: TRHB 50-340/C/F |
| Stock No: SGMN170.7a                | Serial No: N5211       |

Pompetravaini Vacuum Pump Skid. Pump type: TRHB 50-340/C/F. S/N: N5211. Year made: 1996. Marathon Electric motor: 20 hp, 1755 rpm, 208-230/460 v, 55-51/25.5 a, 60 Hz, 3 phase. Zacmi filler tank inside dimensions: 1 ft. 3-1/2 in. dia. x 4 ft. 3 in. straight wall (40 gallons). Tank has (1) manhole of 15-1/2 in. dia. and (1) manhole of 8 in. dia. (1) 4 step ladder. (1) 4 in. sight glass. Inlets/outlets: (1) 2 in. S-line, (1) 2 in. pipe port, (3) 1 in. ports, (2) 1-1/2 in. FNPT, (1) 1-1/2 in. MNPT, (1) 1 in. MNPT, (1) 5/8 in. FNPT. Overall dimensions: 5 ft. 4 in. L x 3 ft. 2 in. W x 8 ft. H.