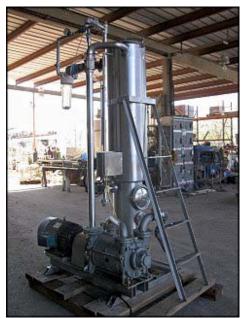

| 1996 Pompetravaini Vacuum Pump Skid |                        |
|-------------------------------------|------------------------|
| Mfg: Pompetravaini                  | Model: TRHB 50-340/C/F |
| Stock No: SGMN170.7a                | Serial No: N5211       |

Pompetravaini Vacuum Pump Skid. Pump type: TRHB 50-340/C/F. S/N: N5211. Year made: 1996. Marathon Electric motor: 20 hp, 1755 rpm, 208-230/460 v, 55-51/25.5 a, 60 Hz, 3 phase. Zacmi filler tank inside dimensions: 1 ft. 3-1/2 in. dia. x 4 ft. 3 in. straight wall (40 gallons). Tank has (1) manhole of 15-1/2 in. dia. and (1) manhole of 8 in. dia. (1) 4 step ladder. (1) 4 in. sight glass. Inlets/outlets: (1) 2 in. S-line, (1) 2 in. pipe port, (3) 1 in. ports, (2) 1-1/2 in. FNPT, (1) 1-1/2 in. MNPT, (1) 1 in. MNPT, (1) 5/8 in. FNPT. Overall dimensions: 5 ft. 4 in. L x 3 ft. 2 in. W x 8 ft. H.