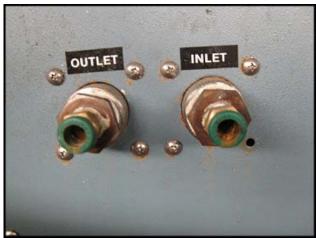

Remcor IMI Cornelius Inc. CH3000 Series Thermoformer Chiller. Model: CH3002A. Serial No: 62A0650LC015. Rated capacity: 4 tons or 39,000 BTU/h, or 12 gpm at 40 psi 3 hp. Refrigerant R-22. Process temperature range: 40F-100F. Motor: 230V, 16 amps, 50/60 Hz, 3 phase. Features include: high and low pressure, and low temperature safety controls, digital temperature display and controls, stainless steel liquid connections and air cooled condenser. Approximate weight 450 lbs. Overall dimensions: 2 ft. 4 in. L x 2 ft. 5 in. W x 3 ft. 8 in. H.