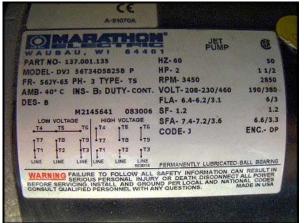

Remcor IMI Cornelius Inc. CH3000 Series Thermoformer Chiller. Model: CH3002A. Serial No: 62A0650LC015. Rated capacity: 4 tons or 39,000 BTU/h, or 12 gpm at 40 psi 3 hp. Refrigerant R-22. Process temperature range: 40F-100F. Motor: 230V, 16 amps, 50/60 Hz, 3 phase. Features include: high and low pressure, and low temperature safety controls, digital temperature display and controls, stainless steel liquid connections and air cooled condenser. Approximate weight 450 lbs. Overall dimensions: 2 ft. 4 in. L x 2 ft. 5 in. W x 3 ft. 8 in. H.