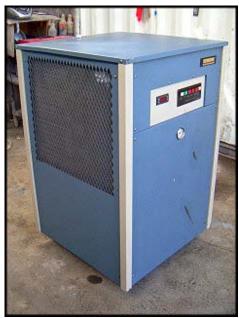

| Remcor IMI Cornelius Inc. CH3000 Series Thermoformer Chiller – 4 Tons |                         |
|-----------------------------------------------------------------------|-------------------------|
| Mfg: Remcor IMI Cornelius Inc.                                        | Model: CH3002A          |
| Stock No: SGMN216.1                                                   | Serial No: 62A0650LC015 |

Remcor IMI Cornelius Inc. CH3000 Series Thermoformer Chiller. Model: CH3002A. Serial No: 62A0650LC015. Rated capacity: 4 tons or 39,000 BTU/h, or 12 gpm at 40 psi 3 hp. Refrigerant R-22. Process temperature range: 40F-100F. Motor: 230V, 16 amps, 50/60 Hz, 3 phase. Features include: high and low pressure, and low temperature safety controls, digital temperature display and controls, stainless steel liquid connections and air cooled condenser. Approximate weight 450 lbs. Overall dimensions: 2 ft. 4 in. L x 2 ft. 5 in. W x 3 ft. 8 in. H.