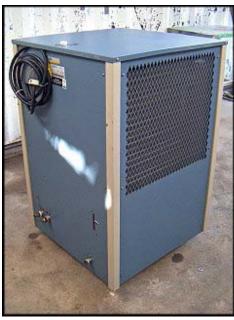

| Remcor IMI Cornelius Inc. CH3000 Series Thermoformer Chiller – 4 Tons |                         |
|-----------------------------------------------------------------------|-------------------------|
| Mfg: Remcor IMI Cornelius Inc.                                        | Model: CH3002A          |
| Stock No: SGMN216.1                                                   | Serial No: 62A0650LC015 |

Remcor IMI Cornelius Inc. CH3000 Series Thermoformer Chiller. Model: CH3002A. Serial No: 62A0650LC015. Rated capacity: 4 tons or 39,000 BTU/h, or 12 gpm at 40 psi 3 hp. Refrigerant R-22. Process temperature range: 40F-100F. Motor: 230V, 16 amps, 50/60 Hz, 3 phase. Features include: high and low pressure, and low temperature safety controls, digital temperature display and controls, stainless steel liquid connections and air cooled condenser. Approximate weight 450 lbs. Overall dimensions: 2 ft. 4 in. L x 2 ft. 5 in. W x 3 ft. 8 in. H.