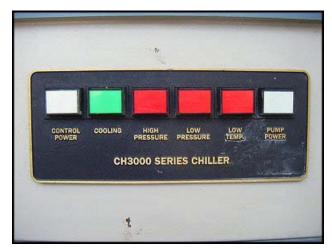

Remcor IMI Cornelius Inc. CH3000 Series Thermoformer Chiller. Model: CH3002A. Serial No: 62A0650LC015. Rated capacity: 4 tons or 39,000 BTU/h, or 12 gpm at 40 psi 3 hp. Refrigerant R-22. Process temperature range: 40F-100F. Motor: 230V, 16 amps, 50/60 Hz, 3 phase. Features include: high and low pressure, and low temperature safety controls, digital temperature display and controls, stainless steel liquid connections and air cooled condenser. Approximate weight 450 lbs. Overall dimensions: 2 ft. 4 in. L x 2 ft. 5 in. W x 3 ft. 8 in. H.