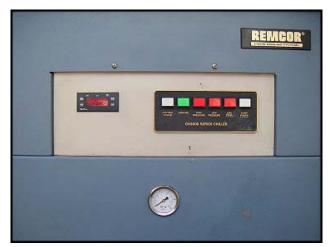

| Remcor IMI Cornelius Inc. CH3000 Series Thermoformer Chiller – 4 Tons |                         |
|-----------------------------------------------------------------------|-------------------------|
| Mfg: Remcor IMI Cornelius Inc.                                        | Model: CH3002A          |
| Stock No: SGMN216.1                                                   | Serial No: 62A0650LC015 |

Remcor IMI Cornelius Inc. CH3000 Series Thermoformer Chiller. Model: CH3002A. Serial No: 62A0650LC015. Rated capacity: 4 tons or 39,000 BTU/h, or 12 gpm at 40 psi 3 hp. Refrigerant R-22. Process temperature range: 40F-100F. Motor: 230V, 16 amps, 50/60 Hz, 3 phase. Features include: high and low pressure, and low temperature safety controls, digital temperature display and controls, stainless steel liquid connections and air cooled condenser. Approximate weight 450 lbs. Overall dimensions: 2 ft. 4 in. L x 2 ft. 5 in. W x 3 ft. 8 in. H.