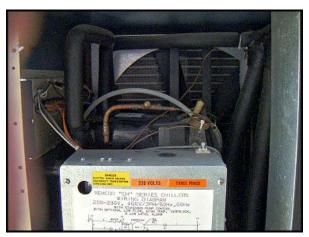

Remcor IMI Cornelius Inc. CH3000 Series Thermoformer Chiller. Model: CH3002A. Serial No: 62A0650LC015. Rated capacity: 4 tons or 39,000 BTU/h, or 12 gpm at 40 psi 3 hp. Refrigerant R-22. Process temperature range: 40F-100F. Motor: 230V, 16 amps, 50/60 Hz, 3 phase. Features include: high and low pressure, and low temperature safety controls, digital temperature display and controls, stainless steel liquid connections and air cooled condenser. Approximate weight 450 lbs. Overall dimensions: 2 ft. 4 in. L x 2 ft. 5 in. W x 3 ft. 8 in. H.