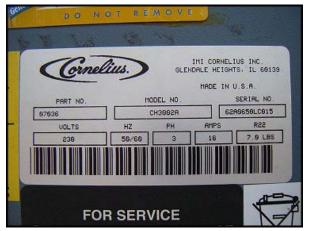

| Remcor IMI Cornelius Inc. CH3000 Series Thermoformer Chiller – 4 Tons |                         |
|-----------------------------------------------------------------------|-------------------------|
| Mfg: Remcor IMI Cornelius Inc.                                        | Model: CH3002A          |
| Stock No: SGMN216.1                                                   | Serial No: 62A0650LC015 |

Remcor IMI Cornelius Inc. CH3000 Series Thermoformer Chiller. Model: CH3002A. Serial No: 62A0650LC015. Rated capacity: 4 tons or 39,000 BTU/h, or 12 gpm at 40 psi 3 hp. Refrigerant R-22. Process temperature range: 40F-100F. Motor: 230V, 16 amps, 50/60 Hz, 3 phase. Features include: high and low pressure, and low temperature safety controls, digital temperature display and controls, stainless steel liquid connections and air cooled condenser. Approximate weight 450 lbs. Overall dimensions: 2 ft. 4 in. L x 2 ft. 5 in. W x 3 ft. 8 in. H.