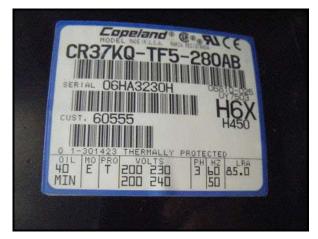

Remcor IMI Cornelius Inc. CH3000 Series Thermoformer Chiller. Model: CH3002A. Serial No: 62A0650LC015. Rated capacity: 4 tons or 39,000 BTU/h, or 12 gpm at 40 psi 3 hp. Refrigerant R-22. Process temperature range: 40F-100F. Motor: 230V, 16 amps, 50/60 Hz, 3 phase. Features include: high and low pressure, and low temperature safety controls, digital temperature display and controls, stainless steel liquid connections and air cooled condenser. Approximate weight 450 lbs. Overall dimensions: 2 ft. 4 in. L x 2 ft. 5 in. W x 3 ft. 8 in. H.