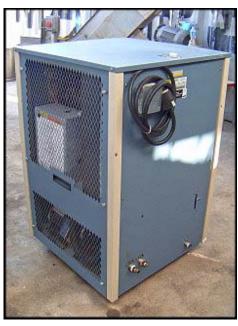

| Remcor IMI Cornelius Inc. CH3000 Series Thermoformer Chiller – 4 Tons |                         |
|-----------------------------------------------------------------------|-------------------------|
| Mfg: Remcor IMI Cornelius Inc.                                        | Model: CH3002A          |
| Stock No: SGMN216.1                                                   | Serial No: 62A0650LC015 |

Remcor IMI Cornelius Inc. CH3000 Series Thermoformer Chiller. Model: CH3002A. Serial No: 62A0650LC015. Rated capacity: 4 tons or 39,000 BTU/h, or 12 gpm at 40 psi 3 hp. Refrigerant R-22. Process temperature range: 40F-100F. Motor: 230V, 16 amps, 50/60 Hz, 3 phase. Features include: high and low pressure, and low temperature safety controls, digital temperature display and controls, stainless steel liquid connections and air cooled condenser. Approximate weight 450 lbs. Overall dimensions: 2 ft. 4 in. L x 2 ft. 5 in. W x 3 ft. 8 in. H.