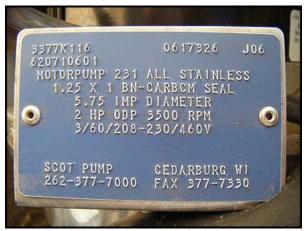

Remcor IMI Cornelius Inc. CH3000 Series Thermoformer Chiller. Model: CH3002A. Serial No: 62A0650LC015. Rated capacity: 4 tons or 39,000 BTU/h, or 12 gpm at 40 psi 3 hp. Refrigerant R-22. Process temperature range: 40F-100F. Motor: 230V, 16 amps, 50/60 Hz, 3 phase. Features include: high and low pressure, and low temperature safety controls, digital temperature display and controls, stainless steel liquid connections and air cooled condenser. Approximate weight 450 lbs. Overall dimensions: 2 ft. 4 in. L x 2 ft. 5 in. W x 3 ft. 8 in. H.