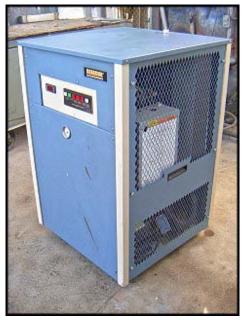

| Remcor IMI Cornelius Inc. CH3000 Series Thermoformer Chiller – 4 Tons |                         |
|-----------------------------------------------------------------------|-------------------------|
| Mfg: Remcor IMI Cornelius Inc.                                        | Model: CH3002A          |
| Stock No: SGMN216.1                                                   | Serial No: 62A0650LC015 |

Remcor IMI Cornelius Inc. CH3000 Series Thermoformer Chiller. Model: CH3002A. Serial No: 62A0650LC015. Rated capacity: 4 tons or 39,000 BTU/h, or 12 gpm at 40 psi 3 hp. Refrigerant R-22. Process temperature range: 40F-100F. Motor: 230V, 16 amps, 50/60 Hz, 3 phase. Features include: high and low pressure, and low temperature safety controls, digital temperature display and controls, stainless steel liquid connections and air cooled condenser. Approximate weight 450 lbs. Overall dimensions: 2 ft. 4 in. L x 2 ft. 5 in. W x 3 ft. 8 in. H.