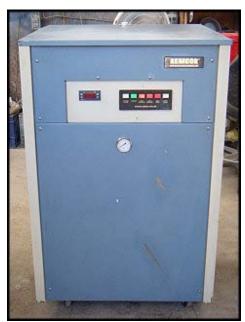

| Remcor IMI Cornelius Inc. CH3000 Series Thermoformer Chiller – 4 Tons |                         |
|-----------------------------------------------------------------------|-------------------------|
| Mfg: Remcor IMI Cornelius Inc.                                        | Model: CH3002A          |
| Stock No: SGMN216.1                                                   | Serial No: 62A0650LC015 |

Remcor IMI Cornelius Inc. CH3000 Series Thermoformer Chiller. Model: CH3002A. Serial No: 62A0650LC015. Rated capacity: 4 tons or 39,000 BTU/h, or 12 gpm at 40 psi 3 hp. Refrigerant R-22. Process temperature range: 40F-100F. Motor: 230V, 16 amps, 50/60 Hz, 3 phase. Features include: high and low pressure, and low temperature safety controls, digital temperature display and controls, stainless steel liquid connections and air cooled condenser. Approximate weight 450 lbs. Overall dimensions: 2 ft. 4 in. L x 2 ft. 5 in. W x 3 ft. 8 in. H.