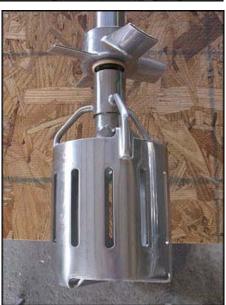

(2) 1998 Admix, Inc. Rotosolver High-Speed High Shear Mixer. Model: 112RS133. S/N: 08072 / 07769. The Rotosolver is a sanitary mixing device which promotes intense vortex control, superior wetting out of powders and an easy-to-clean head design and meets 3-A requirements. Shaft length: 40-1/4 in. Shaft diameter: 1-1/2 in. Mounting plate diameter: 10 in. Shear head length: 6-1/2 in., diameter: 5 in. Baldor Industrial Motor, 10 hp, 1725 rpm, 208-230/460 V, 26/13 amps, 60 Hz, 3 phase. Overall dimensions: 13 in. L x 12 in. W x 5 ft. 11 in. H.