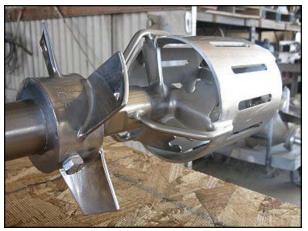

(2) 1998 Admix, Inc. Rotosolver High-Speed High Shear Mixer. Model: 112RS133. S/N: 08072 / 07769. The Rotosolver is a sanitary mixing device which promotes intense vortex control, superior wetting out of powders and an easy-to-clean head design and meets 3-A requirements. Shaft length: 40-1/4 in. Shaft diameter: 1-1/2 in. Mounting plate diameter: 10 in. Shear head length: 6-1/2 in., diameter: 5 in. Baldor Industrial Motor, 10 hp, 1725 rpm, 208-230/460 V, 26/13 amps, 60 Hz, 3 phase. Overall dimensions: 13 in. L x 12 in. W x 5 ft. 11 in. H.