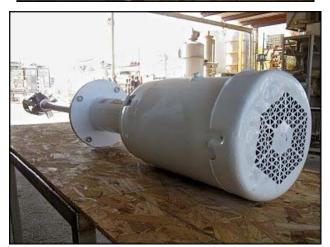

(2) 1998 Admix, Inc. Rotosolver High-Speed High Shear Mixer. Model: 112RS133. S/N: 08072 / 07769. The Rotosolver is a sanitary mixing device which promotes intense vortex control, superior wetting out of powders and an easy-to-clean head design and meets 3-A requirements. Shaft length: 40-1/4 in. Shaft diameter: 1-1/2 in. Mounting plate diameter: 10 in. Shear head length: 6-1/2 in., diameter: 5 in. Baldor Industrial Motor, 10 hp, 1725 rpm, 208-230/460 V, 26/13 amps, 60 Hz, 3 phase. Overall dimensions: 13 in. L x 12 in. W x 5 ft. 11 in. H.