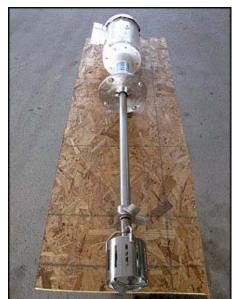

(2) 1998 Admix, Inc. Rotosolver High-Speed High Shear Mixer. Model: 112RS133. S/N: 08072 / 07769. The Rotosolver is a sanitary mixing device which promotes intense vortex control, superior wetting out of powders and an easy-to-clean head design and meets 3-A requirements. Shaft length: 40-1/4 in. Shaft diameter: 1-1/2 in. Mounting plate diameter: 10 in. Shear head length: 6-1/2 in., diameter: 5 in. Baldor Industrial Motor, 10 hp, 1725 rpm, 208-230/460 V, 26/13 amps, 60 Hz, 3 phase. Overall dimensions: 13 in. L x 12 in. W x 5 ft. 11 in. H.