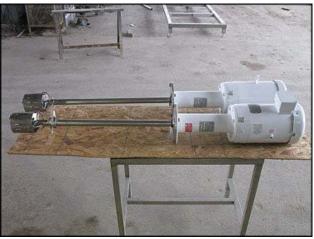

(2) 1998 Admix, Inc. Rotosolver High-Speed High Shear Mixer. Model: 112RS133. S/N: 08072 / 07769. The Rotosolver is a sanitary mixing device which promotes intense vortex control, superior wetting out of powders and an easy-to-clean head design and meets 3-A requirements. Shaft length: 40-1/4 in. Shaft diameter: 1-1/2 in. Mounting plate diameter: 10 in. Shear head length: 6-1/2 in., diameter: 5 in. Baldor Industrial Motor, 10 hp, 1725 rpm, 208-230/460 V, 26/13 amps, 60 Hz, 3 phase. Overall dimensions: 13 in. L x 12 in. W x 5 ft. 11 in. H.