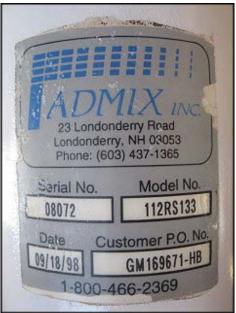

| 1998 Admix, Inc. Rotosolver High-Speed High Shear Mixer |                          |
|---------------------------------------------------------|--------------------------|
| Mfg: Admix, Inc.                                        | Model: 112RS133          |
| Stock No: SGMN217.32a                                   | Serial No: 08072 / 07769 |

(2) 1998 Admix, Inc. Rotosolver High-Speed High Shear Mixer. Model: 112RS133. S/N: 08072 / 07769. The Rotosolver is a sanitary mixing device which promotes intense vortex control, superior wetting out of powders and an easy-to-clean head design and meets 3-A requirements. Shaft length: 40-1/4 in. Shaft diameter: 1-1/2 in. Mounting plate diameter: 10 in. Shear head length: 6-1/2 in., diameter: 5 in. Baldor Industrial Motor, 10 hp, 1725 rpm, 208-230/460 V, 26/13 amps, 60 Hz, 3 phase. Overall dimensions: 13 in. L x 12 in. W x 5 ft. 11 in. H.