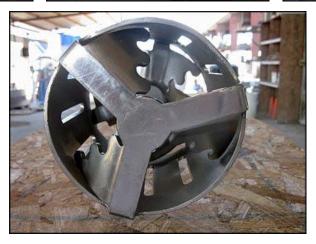

(2) 1998 Admix, Inc. Rotosolver High-Speed High Shear Mixer. Model: 112RS133. S/N: 08072 / 07769. The Rotosolver is a sanitary mixing device which promotes intense vortex control, superior wetting out of powders and an easy-to-clean head design and meets 3-A requirements. Shaft length: 40-1/4 in. Shaft diameter: 1-1/2 in. Mounting plate diameter: 10 in. Shear head length: 6-1/2 in., diameter: 5 in. Baldor Industrial Motor, 10 hp, 1725 rpm, 208-230/460 V, 26/13 amps, 60 Hz, 3 phase. Overall dimensions: 13 in. L x 12 in. W x 5 ft. 11 in. H.