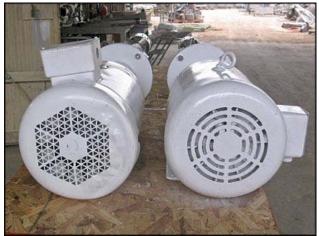

(2) 1998 Admix, Inc. Rotosolver High-Speed High Shear Mixer. Model: 112RS133. S/N: 08072 / 07769. The Rotosolver is a sanitary mixing device which promotes intense vortex control, superior wetting out of powders and an easy-to-clean head design and meets 3-A requirements. Shaft length: 40-1/4 in. Shaft diameter: 1-1/2 in. Mounting plate diameter: 10 in. Shear head length: 6-1/2 in., diameter: 5 in. Baldor Industrial Motor, 10 hp, 1725 rpm, 208-230/460 V, 26/13 amps, 60 Hz, 3 phase. Overall dimensions: 13 in. L x 12 in. W x 5 ft. 11 in. H.