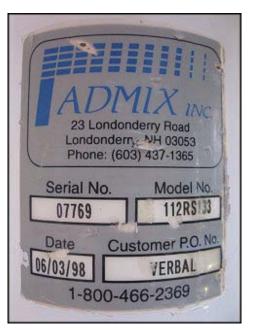

| 1998 Admix, Inc. Rotosolver High-Speed High Shear Mixer |                          |
|---------------------------------------------------------|--------------------------|
| Mfg: Admix, Inc.                                        | Model: 112RS133          |
| Stock No: SGMN217.32a                                   | Serial No: 08072 / 07769 |

(2) 1998 Admix, Inc. Rotosolver High-Speed High Shear Mixer. Model: 112RS133. S/N: 08072 / 07769. The Rotosolver is a sanitary mixing device which promotes intense vortex control, superior wetting out of powders and an easy-to-clean head design and meets 3-A requirements. Shaft length: 40-1/4 in. Shaft diameter: 1-1/2 in. Mounting plate diameter: 10 in. Shear head length: 6-1/2 in., diameter: 5 in. Baldor Industrial Motor, 10 hp, 1725 rpm, 208-230/460 V, 26/13 amps, 60 Hz, 3 phase. Overall dimensions: 13 in. L x 12 in. W x 5 ft. 11 in. H.