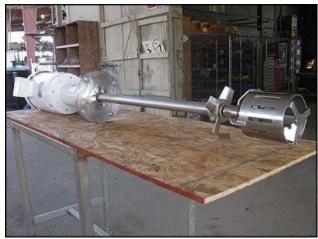

(2) 1998 Admix, Inc. Rotosolver High-Speed High Shear Mixer. Model: 112RS133. S/N: 08072 / 07769. The Rotosolver is a sanitary mixing device which promotes intense vortex control, superior wetting out of powders and an easy-to-clean head design and meets 3-A requirements. Shaft length: 40-1/4 in. Shaft diameter: 1-1/2 in. Mounting plate diameter: 10 in. Shear head length: 6-1/2 in., diameter: 5 in. Baldor Industrial Motor, 10 hp, 1725 rpm, 208-230/460 V, 26/13 amps, 60 Hz, 3 phase. Overall dimensions: 13 in. L x 12 in. W x 5 ft. 11 in. H.