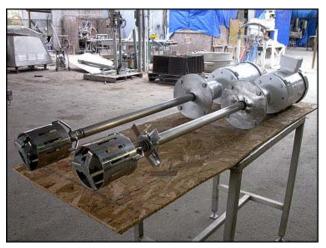

(2) 1998 Admix, Inc. Rotosolver High-Speed High Shear Mixer. Model: 112RS133. S/N: 08072 / 07769. The Rotosolver is a sanitary mixing device which promotes intense vortex control, superior wetting out of powders and an easy-to-clean head design and meets 3-A requirements. Shaft length: 40-1/4 in. Shaft diameter: 1-1/2 in. Mounting plate diameter: 10 in. Shear head length: 6-1/2 in., diameter: 5 in. Baldor Industrial Motor, 10 hp, 1725 rpm, 208-230/460 V, 26/13 amps, 60 Hz, 3 phase. Overall dimensions: 13 in. L x 12 in. W x 5 ft. 11 in. H.