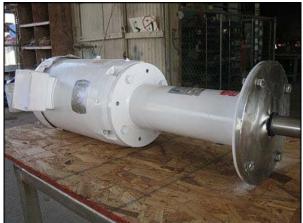

(2) 1998 Admix, Inc. Rotosolver High-Speed High Shear Mixer. Model: 112RS133. S/N: 08072 / 07769. The Rotosolver is a sanitary mixing device which promotes intense vortex control, superior wetting out of powders and an easy-to-clean head design and meets 3-A requirements. Shaft length: 40-1/4 in. Shaft diameter: 1-1/2 in. Mounting plate diameter: 10 in. Shear head length: 6-1/2 in., diameter: 5 in. Baldor Industrial Motor, 10 hp, 1725 rpm, 208-230/460 V, 26/13 amps, 60 Hz, 3 phase. Overall dimensions: 13 in. L x 12 in. W x 5 ft. 11 in. H.