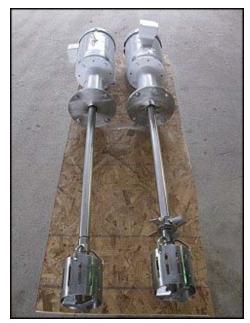

(2) 1998 Admix, Inc. Rotosolver High-Speed High Shear Mixer. Model: 112RS133. S/N: 08072 / 07769. The Rotosolver is a sanitary mixing device which promotes intense vortex control, superior wetting out of powders and an easy-to-clean head design and meets 3-A requirements. Shaft length: 40-1/4 in. Shaft diameter: 1-1/2 in. Mounting plate diameter: 10 in. Shear head length: 6-1/2 in., diameter: 5 in. Baldor Industrial Motor, 10 hp, 1725 rpm, 208-230/460 V, 26/13 amps, 60 Hz, 3 phase. Overall dimensions: 13 in. L x 12 in. W x 5 ft. 11 in. H.