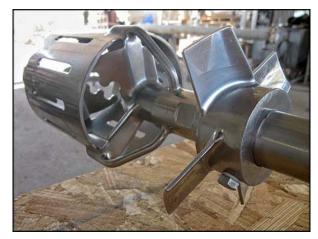

(2) 1998 Admix, Inc. Rotosolver High-Speed High Shear Mixer. Model: 112RS133. S/N: 08072 / 07769. The Rotosolver is a sanitary mixing device which promotes intense vortex control, superior wetting out of powders and an easy-to-clean head design and meets 3-A requirements. Shaft length: 40-1/4 in. Shaft diameter: 1-1/2 in. Mounting plate diameter: 10 in. Shear head length: 6-1/2 in., diameter: 5 in. Baldor Industrial Motor, 10 hp, 1725 rpm, 208-230/460 V, 26/13 amps, 60 Hz, 3 phase. Overall dimensions: 13 in. L x 12 in. W x 5 ft. 11 in. H.