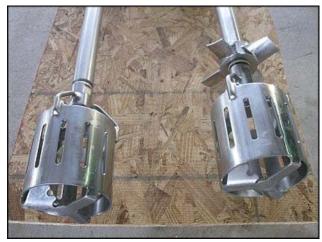

(2) 1998 Admix, Inc. Rotosolver High-Speed High Shear Mixer. Model: 112RS133. S/N: 08072 / 07769. The Rotosolver is a sanitary mixing device which promotes intense vortex control, superior wetting out of powders and an easy-to-clean head design and meets 3-A requirements. Shaft length: 40-1/4 in. Shaft diameter: 1-1/2 in. Mounting plate diameter: 10 in. Shear head length: 6-1/2 in., diameter: 5 in. Baldor Industrial Motor, 10 hp, 1725 rpm, 208-230/460 V, 26/13 amps, 60 Hz, 3 phase. Overall dimensions: 13 in. L x 12 in. W x 5 ft. 11 in. H.