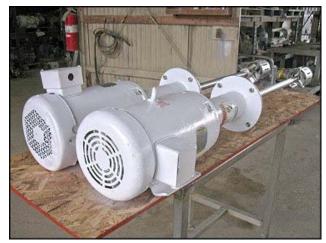

(2) 1998 Admix, Inc. Rotosolver High-Speed High Shear Mixer. Model: 112RS133. S/N: 08072 / 07769. The Rotosolver is a sanitary mixing device which promotes intense vortex control, superior wetting out of powders and an easy-to-clean head design and meets 3-A requirements. Shaft length: 40-1/4 in. Shaft diameter: 1-1/2 in. Mounting plate diameter: 10 in. Shear head length: 6-1/2 in., diameter: 5 in. Baldor Industrial Motor, 10 hp, 1725 rpm, 208-230/460 V, 26/13 amps, 60 Hz, 3 phase. Overall dimensions: 13 in. L x 12 in. W x 5 ft. 11 in. H.