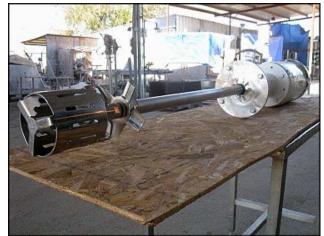

(2) 1998 Admix, Inc. Rotosolver High-Speed High Shear Mixer. Model: 112RS133. S/N: 08072 / 07769. The Rotosolver is a sanitary mixing device which promotes intense vortex control, superior wetting out of powders and an easy-to-clean head design and meets 3-A requirements. Shaft length: 40-1/4 in. Shaft diameter: 1-1/2 in. Mounting plate diameter: 10 in. Shear head length: 6-1/2 in., diameter: 5 in. Baldor Industrial Motor, 10 hp, 1725 rpm, 208-230/460 V, 26/13 amps, 60 Hz, 3 phase. Overall dimensions: 13 in. L x 12 in. W x 5 ft. 11 in. H.