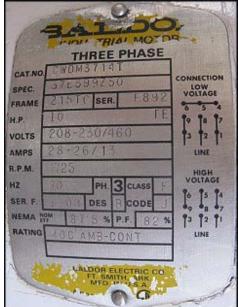

(2) 1998 Admix, Inc. Rotosolver High-Speed High Shear Mixer. Model: 112RS133. S/N: 08072 / 07769. The Rotosolver is a sanitary mixing device which promotes intense vortex control, superior wetting out of powders and an easy-to-clean head design and meets 3-A requirements. Shaft length: 40-1/4 in. Shaft diameter: 1-1/2 in. Mounting plate diameter: 10 in. Shear head length: 6-1/2 in., diameter: 5 in. Baldor Industrial Motor, 10 hp, 1725 rpm, 208-230/460 V, 26/13 amps, 60 Hz, 3 phase. Overall dimensions: 13 in. L x 12 in. W x 5 ft. 11 in. H.