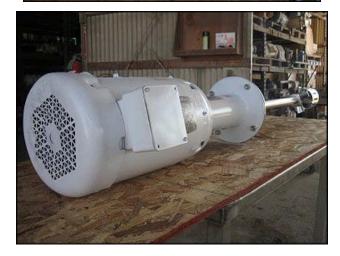

(2) 1998 Admix, Inc. Rotosolver High-Speed High Shear Mixer. Model: 112RS133. S/N: 08072 / 07769. The Rotosolver is a sanitary mixing device which promotes intense vortex control, superior wetting out of powders and an easy-to-clean head design and meets 3-A requirements. Shaft length: 40-1/4 in. Shaft diameter: 1-1/2 in. Mounting plate diameter: 10 in. Shear head length: 6-1/2 in., diameter: 5 in. Baldor Industrial Motor, 10 hp, 1725 rpm, 208-230/460 V, 26/13 amps, 60 Hz, 3 phase. Overall dimensions: 13 in. L x 12 in. W x 5 ft. 11 in. H.