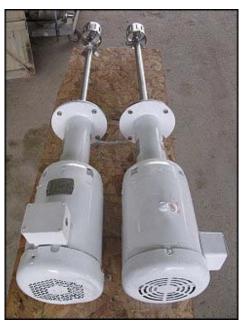

(2) 1998 Admix, Inc. Rotosolver High-Speed High Shear Mixer. Model: 112RS133. S/N: 08072 / 07769. The Rotosolver is a sanitary mixing device which promotes intense vortex control, superior wetting out of powders and an easy-to-clean head design and meets 3-A requirements. Shaft length: 40-1/4 in. Shaft diameter: 1-1/2 in. Mounting plate diameter: 10 in. Shear head length: 6-1/2 in., diameter: 5 in. Baldor Industrial Motor, 10 hp, 1725 rpm, 208-230/460 V, 26/13 amps, 60 Hz, 3 phase. Overall dimensions: 13 in. L x 12 in. W x 5 ft. 11 in. H.