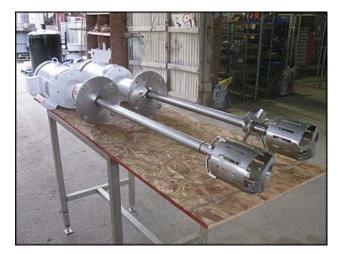

(2) 1998 Admix, Inc. Rotosolver High-Speed High Shear Mixer. Model: 112RS133. S/N: 08072 / 07769. The Rotosolver is a sanitary mixing device which promotes intense vortex control, superior wetting out of powders and an easy-to-clean head design and meets 3-A requirements. Shaft length: 40-1/4 in. Shaft diameter: 1-1/2 in. Mounting plate diameter: 10 in. Shear head length: 6-1/2 in., diameter: 5 in. Baldor Industrial Motor, 10 hp, 1725 rpm, 208-230/460 V, 26/13 amps, 60 Hz, 3 phase. Overall dimensions: 13 in. L x 12 in. W x 5 ft. 11 in. H.