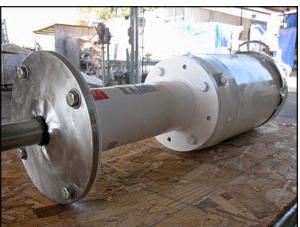

(2) 1998 Admix, Inc. Rotosolver High-Speed High Shear Mixer. Model: 112RS133. S/N: 08072 / 07769. The Rotosolver is a sanitary mixing device which promotes intense vortex control, superior wetting out of powders and an easy-to-clean head design and meets 3-A requirements. Shaft length: 40-1/4 in. Shaft diameter: 1-1/2 in. Mounting plate diameter: 10 in. Shear head length: 6-1/2 in., diameter: 5 in. Baldor Industrial Motor, 10 hp, 1725 rpm, 208-230/460 V, 26/13 amps, 60 Hz, 3 phase. Overall dimensions: 13 in. L x 12 in. W x 5 ft. 11 in. H.