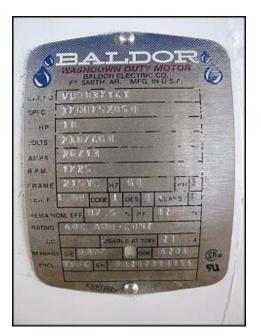

(2) 1998 Admix, Inc. Rotosolver High-Speed High Shear Mixer. Model: 112RS133. S/N: 08072 / 07769. The Rotosolver is a sanitary mixing device which promotes intense vortex control, superior wetting out of powders and an easy-to-clean head design and meets 3-A requirements. Shaft length: 40-1/4 in. Shaft diameter: 1-1/2 in. Mounting plate diameter: 10 in. Shear head length: 6-1/2 in., diameter: 5 in. Baldor Industrial Motor, 10 hp, 1725 rpm, 208-230/460 V, 26/13 amps, 60 Hz, 3 phase. Overall dimensions: 13 in. L x 12 in. W x 5 ft. 11 in. H.