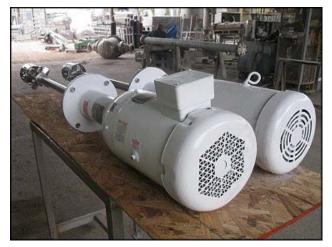

(2) 1998 Admix, Inc. Rotosolver High-Speed High Shear Mixer. Model: 112RS133. S/N: 08072 / 07769. The Rotosolver is a sanitary mixing device which promotes intense vortex control, superior wetting out of powders and an easy-to-clean head design and meets 3-A requirements. Shaft length: 40-1/4 in. Shaft diameter: 1-1/2 in. Mounting plate diameter: 10 in. Shear head length: 6-1/2 in., diameter: 5 in. Baldor Industrial Motor, 10 hp, 1725 rpm, 208-230/460 V, 26/13 amps, 60 Hz, 3 phase. Overall dimensions: 13 in. L x 12 in. W x 5 ft. 11 in. H.