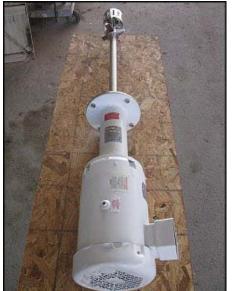

(2) 1998 Admix, Inc. Rotosolver High-Speed High Shear Mixer. Model: 112RS133. S/N: 08072 / 07769. The Rotosolver is a sanitary mixing device which promotes intense vortex control, superior wetting out of powders and an easy-to-clean head design and meets 3-A requirements. Shaft length: 40-1/4 in. Shaft diameter: 1-1/2 in. Mounting plate diameter: 10 in. Shear head length: 6-1/2 in., diameter: 5 in. Baldor Industrial Motor, 10 hp, 1725 rpm, 208-230/460 V, 26/13 amps, 60 Hz, 3 phase. Overall dimensions: 13 in. L x 12 in. W x 5 ft. 11 in. H.