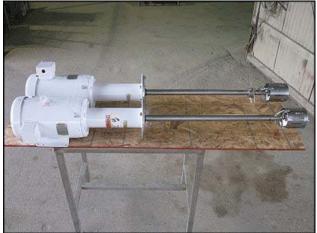

(2) 1998 Admix, Inc. Rotosolver High-Speed High Shear Mixer. Model: 112RS133. S/N: 08072 / 07769. The Rotosolver is a sanitary mixing device which promotes intense vortex control, superior wetting out of powders and an easy-to-clean head design and meets 3-A requirements. Shaft length: 40-1/4 in. Shaft diameter: 1-1/2 in. Mounting plate diameter: 10 in. Shear head length: 6-1/2 in., diameter: 5 in. Baldor Industrial Motor, 10 hp, 1725 rpm, 208-230/460 V, 26/13 amps, 60 Hz, 3 phase. Overall dimensions: 13 in. L x 12 in. W x 5 ft. 11 in. H.