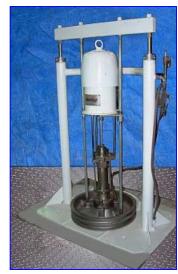

| Graco Bulldog Powerflo Pneumatic Pump |                |
|---------------------------------------|----------------|
| Mfg: Graco                            | Model: 207279  |
| Stock No. SGMP001.25                  | Serial No. 7C2 |

Graco Bulldog Powerflo Pneumatic Pump. Model: 207279. S/N: 7C2. Set up for 55-gallon drums. Pneumatic lever control for pump. Delivers up to approximately 8 gpm (31 lpm). Fluid outlet pressures up to 1000 psi (70 bar; 7 KPa). Key applications: fluid transfer and supply. Key materials: peanut butter, cream candy fillings, ricotta cheese, moist pet food. Ideal for materials with high centipoise numbers, which usually require ram pressure to level the product and feed the pump inlet. Inlets: (1) 1/2 in. NPT (female). Outlets: (1) 1-1/2 in. NPT (female). Overall dimensions: 25 in. L x 42 in. W x 61-1/2 in. H.