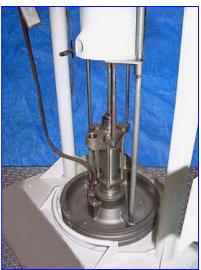

Graco Bulldog Powerflo Pneumatic Pump. Model: 207279. S/N: 7C2. Set up for 55-gallon drums. Pneumatic lever control for pump. Delivers up to approximately 8 gpm (31 lpm). Fluid outlet pressures up to 1000 psi (70 bar; 7 KPa). Key applications: fluid transfer and supply. Key materials: peanut butter, cream candy fillings, ricotta cheese, moist pet food. Ideal for materials with high centipoise numbers, which usually require ram pressure to level the product and feed the pump inlet. Inlets: (1) 1/2 in. NPT (female). Outlets: (1) 1-1/2 in. NPT (female). Overall dimensions: 25 in. L x 42 in. W x 61-1/2 in. H.