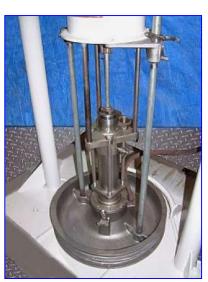

Graco Bulldog Powerflo Pneumatic Pump. Model: 207279. S/N: 7C2. Set up for 55-gallon drums. Pneumatic lever control for pump. Delivers up to approximately 8 gpm (31 lpm). Fluid outlet pressures up to 1000 psi (70 bar; 7 KPa). Key applications: fluid transfer and supply. Key materials: peanut butter, cream candy fillings, ricotta cheese, moist pet food. Ideal for materials with high centipoise numbers, which usually require ram pressure to level the product and feed the pump inlet. Inlets: (1) 1/2 in. NPT (female). Outlets: (1) 1-1/2 in. NPT (female). Overall dimensions: 25 in. L x 42 in. W x 61-1/2 in. H.