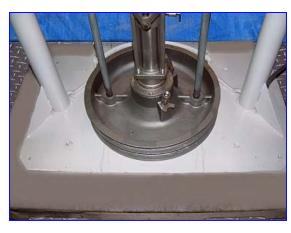

Graco Bulldog Powerflo Pneumatic Pump. Model: 207279. S/N: 7C2. Set up for 55-gallon drums. Pneumatic lever control for pump. Delivers up to approximately 8 gpm (31 lpm). Fluid outlet pressures up to 1000 psi (70 bar; 7 KPa). Key applications: fluid transfer and supply. Key materials: peanut butter, cream candy fillings, ricotta cheese, moist pet food. Ideal for materials with high centipoise numbers, which usually require ram pressure to level the product and feed the pump inlet. Inlets: (1) 1/2 in. NPT (female). Outlets: (1) 1-1/2 in. NPT (female). Overall dimensions: 25 in. L x 42 in. W x 61-1/2 in. H.