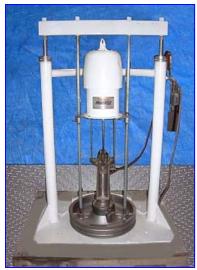

| Graco Bulldog Powerflo Pneumatic Pump |                |
|---------------------------------------|----------------|
| Mfg: Graco                            | Model: 207279  |
| Stock No. SGMP001.25                  | Serial No. 7C2 |

Graco Bulldog Powerflo Pneumatic Pump. Model: 207279. S/N: 7C2. Set up for 55-gallon drums. Pneumatic lever control for pump. Delivers up to approximately 8 gpm (31 lpm). Fluid outlet pressures up to 1000 psi (70 bar; 7 KPa). Key applications: fluid transfer and supply. Key materials: peanut butter, cream candy fillings, ricotta cheese, moist pet food. Ideal for materials with high centipoise numbers, which usually require ram pressure to level the product and feed the pump inlet. Inlets: (1) 1/2 in. NPT (female). Outlets: (1) 1-1/2 in. NPT (female). Overall dimensions: 25 in. L x 42 in. W x 61-1/2 in. H.