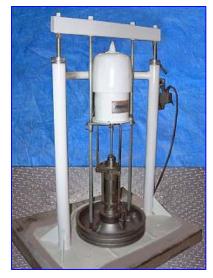

| Graco Bulldog Powerflo Pneumatic Pump |                |
|---------------------------------------|----------------|
| Mfg: Graco                            | Model: 207279  |
| Stock No. SGMP001.25                  | Serial No. 7C2 |

Graco Bulldog Powerflo Pneumatic Pump. Model: 207279. S/N: 7C2. Set up for 55-gallon drums. Pneumatic lever control for pump. Delivers up to approximately 8 gpm (31 lpm). Fluid outlet pressures up to 1000 psi (70 bar; 7 KPa). Key applications: fluid transfer and supply. Key materials: peanut butter, cream candy fillings, ricotta cheese, moist pet food. Ideal for materials with high centipoise numbers, which usually require ram pressure to level the product and feed the pump inlet. Inlets: (1) 1/2 in. NPT (female). Outlets: (1) 1-1/2 in. NPT (female). Overall dimensions: 25 in. L x 42 in. W x 61-1/2 in. H.