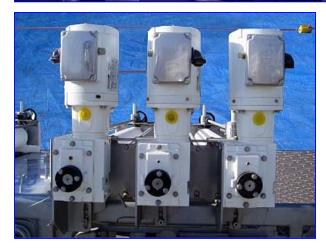

Compression Roller System for Cereal Bars. (6) Upper rollers: 40-1/2 in. L x 6 in. dia. Upper rollers with hand wheel adjustment. (1) Lower roller: 44 in. L x 11 in. dia. Inlet height: 40 in. (adjustable) Outlet height: 34 in. (adjustable) Reliance Electric Motor, ½ hp, 1725 rpm, 208-230/460 V, 1.5-1.5/0.75 amps, 60 Hz, 3 phase. Dodge motor drive: ratio: 125, output: 13.8 rpm. Allen-Bradley, Guard Master emergency stop. Overall dimensions: 13 ft. L x 62 in. W x 66 in. H.

(6) Reliance electric motors, ½ hp, 1725 rpm, 208-230/460 V, 1.5-1.5/0.75 amps, 60 Hz, 3 phase. (6) Dodge motor drives, ratio: 125, output: 13.8 rpm. Eckels-Bilt belt tensioner.