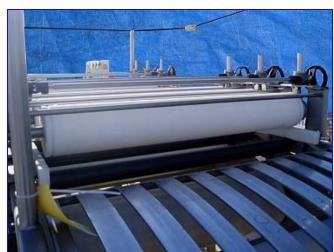

Compression Roller System for Cereal Bars. (6) Upper rollers: 40-1/2 in. L x 6 in. dia. Upper rollers with hand wheel adjustment. (1) Lower roller: 44 in. L x 11 in. dia. Inlet height: 40 in. (adjustable) Outlet height: 34 in. (adjustable) Reliance Electric Motor, ½ hp, 1725 rpm, 208-230/460 V, 1.5-1.5/0.75 amps, 60 Hz, 3 phase. Dodge motor drive: ratio: 125, output: 13.8 rpm. Allen-Bradley, Guard Master emergency stop. Overall dimensions: 13 ft. L x 62 in. W x 66 in. H.

(6) Reliance electric motors, ½ hp, 1725 rpm, 208-230/460 V, 1.5-1.5/0.75 amps, 60 Hz, 3 phase. (6) Dodge motor drives, ratio: 125, output: 13.8 rpm. Eckels-Bilt belt tensioner.