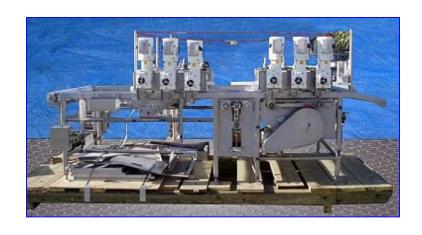

| Compression Roller System for Cereal Bars |            |
|-------------------------------------------|------------|
| Mfg:                                      | Model:     |
| Stock No. SGMPB011.11a                    | Serial No. |

Compression Roller System for Cereal Bars. (6) Upper rollers: 40-1/2 in. L x 6 in. dia. Upper rollers with hand wheel adjustment. (1) Lower roller: 44 in. L x 11 in. dia. Inlet height: 40 in. (adjustable) Outlet height: 34 in. (adjustable) Reliance Electric Motor, ½ hp, 1725 rpm, 208-230/460 V, 1.5-1.5/0.75 amps, 60 Hz, 3 phase. Dodge motor drive: ratio: 125, output: 13.8 rpm. Allen-Bradley, Guard Master emergency stop. Overall dimensions: 13 ft. L x 62 in. W x 66 in. H.

(6) Reliance electric motors, ½ hp, 1725 rpm, 208-230/460 V, 1.5-1.5/0.75 amps, 60 Hz, 3 phase. (6) Dodge motor drives, ratio: 125, output: 13.8 rpm. Eckels-Bilt belt tensioner.