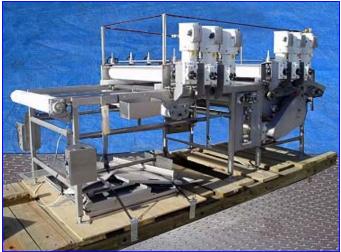

| Compression Roller System for Cereal Bars |            |
|-------------------------------------------|------------|
| Mfg:                                      | Model:     |
| Stock No. SGMPB011.11a                    | Serial No. |

Compression Roller System for Cereal Bars. (6) Upper rollers: 40-1/2 in. L x 6 in. dia. Upper rollers with hand wheel adjustment. (1) Lower roller: 44 in. L x 11 in. dia. Inlet height: 40 in. (adjustable) Outlet height: 34 in. (adjustable) Reliance Electric Motor, ½ hp, 1725 rpm, 208-230/460 V, 1.5-1.5/0.75 amps, 60 Hz, 3 phase. Dodge motor drive: ratio: 125, output: 13.8 rpm. Allen-Bradley, Guard Master emergency stop. Overall dimensions: 13 ft. L x 62 in. W x 66 in. H.