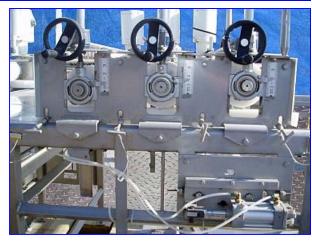

Compression Roller System for Cereal Bars. (6) Upper rollers: 40-1/2 in. L x 6 in. dia. Upper rollers with hand wheel adjustment. (1) Lower roller: 44 in. L x 11 in. dia. Inlet height: 40 in. (adjustable) Outlet height: 34 in. (adjustable) Reliance Electric Motor, ½ hp, 1725 rpm, 208-230/460 V, 1.5-1.5/0.75 amps, 60 Hz, 3 phase. Dodge motor drive: ratio: 125, output: 13.8 rpm. Allen-Bradley, Guard Master emergency stop. Overall dimensions: 13 ft. L x 62 in. W x 66 in. H.