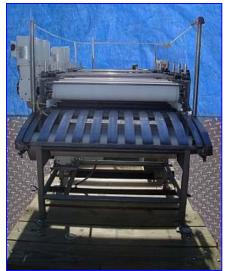

Compression Roller System for Cereal Bars. (6) Upper rollers: 40-1/2 in. L x 6 in. dia. Upper rollers with hand wheel adjustment. (1) Lower roller: 44 in. L x 11 in. dia. Inlet height: 40 in. (adjustable) Outlet height: 34 in. (adjustable) Reliance Electric Motor, ½ hp, 1725 rpm, 208-230/460 V, 1.5-1.5/0.75 amps, 60 Hz, 3 phase. Dodge motor drive: ratio: 125, output: 13.8 rpm. Allen-Bradley, Guard Master emergency stop. Overall dimensions: 13 ft. L x 62 in. W x 66 in. H.