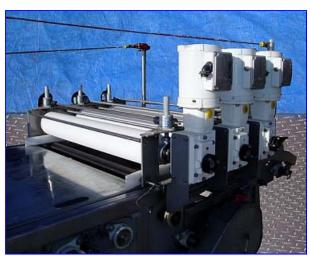

Compression Roller System for Cereal Bars. (6) Upper rollers: 40-1/2 in. L x 6 in. dia. Upper rollers with hand wheel adjustment. (1) Lower roller: 44 in. L x 11 in. dia. Inlet height: 40 in. (adjustable) Outlet height: 34 in. (adjustable) Reliance Electric Motor, ½ hp, 1725 rpm, 208-230/460 V, 1.5-1.5/0.75 amps, 60 Hz, 3 phase. Dodge motor drive: ratio: 125, output: 13.8 rpm. Allen-Bradley, Guard Master emergency stop. Overall dimensions: 13 ft. L x 62 in. W x 66 in. H.

(6) Reliance electric motors, ½ hp, 1725 rpm, 208-230/460 V, 1.5-1.5/0.75 amps, 60 Hz, 3 phase. (6) Dodge motor drives, ratio: 125, output: 13.8 rpm. Eckels-Bilt belt tensioner.