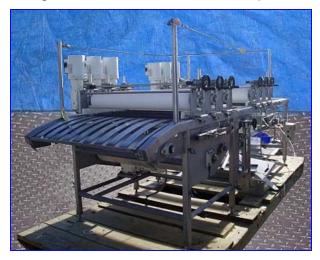

| Compression Roller System for Cereal Bars |            |
|-------------------------------------------|------------|
| Mfg:                                      | Model:     |
| Stock No. SGMPB011.11a                    | Serial No. |

Compression Roller System for Cereal Bars. (6) Upper rollers: 40-1/2 in. L x 6 in. dia. Upper rollers with hand wheel adjustment. (1) Lower roller: 44 in. L x 11 in. dia. Inlet height: 40 in. (adjustable) Outlet height: 34 in. (adjustable) Reliance Electric Motor, ½ hp, 1725 rpm, 208-230/460 V, 1.5-1.5/0.75 amps, 60 Hz, 3 phase. Dodge motor drive: ratio: 125, output: 13.8 rpm. Allen-Bradley, Guard Master emergency stop. Overall dimensions: 13 ft. L x 62 in. W x 66 in. H.