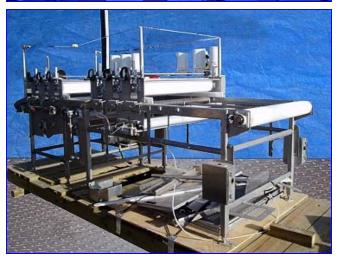

| Compression Roller System for Cereal Bars |            |
|-------------------------------------------|------------|
| Mfg:                                      | Model:     |
| Stock No. SGMPB011.11a                    | Serial No. |

Compression Roller System for Cereal Bars. (6) Upper rollers: 40-1/2 in. L x 6 in. dia. Upper rollers with hand wheel adjustment. (1) Lower roller: 44 in. L x 11 in. dia. Inlet height: 40 in. (adjustable) Outlet height: 34 in. (adjustable) Reliance Electric Motor, ½ hp, 1725 rpm, 208-230/460 V, 1.5-1.5/0.75 amps, 60 Hz, 3 phase. Dodge motor drive: ratio: 125, output: 13.8 rpm. Allen-Bradley, Guard Master emergency stop. Overall dimensions: 13 ft. L x 62 in. W x 66 in. H.