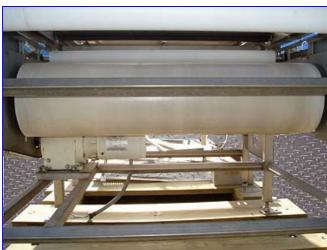

Compression Roller System for Cereal Bars. (6) Upper rollers: 40-1/2 in. L x 6 in. dia. Upper rollers with hand wheel adjustment. (1) Lower roller: 44 in. L x 11 in. dia. Inlet height: 40 in. (adjustable) Outlet height: 34 in. (adjustable) Reliance Electric Motor, ½ hp, 1725 rpm, 208-230/460 V, 1.5-1.5/0.75 amps, 60 Hz, 3 phase. Dodge motor drive: ratio: 125, output: 13.8 rpm. Allen-Bradley, Guard Master emergency stop. Overall dimensions: 13 ft. L x 62 in. W x 66 in. H.