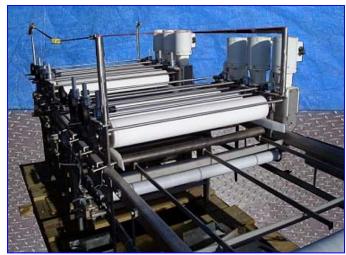

| Compression Roller System for Cereal Bars |            |
|-------------------------------------------|------------|
| Mfg:                                      | Model:     |
| Stock No. SGMPB011.11a                    | Serial No. |

Compression Roller System for Cereal Bars. (6) Upper rollers: 40-1/2 in. L x 6 in. dia. Upper rollers with hand wheel adjustment. (1) Lower roller: 44 in. L x 11 in. dia. Inlet height: 40 in. (adjustable) Outlet height: 34 in. (adjustable) Reliance Electric Motor, ½ hp, 1725 rpm, 208-230/460 V, 1.5-1.5/0.75 amps, 60 Hz, 3 phase. Dodge motor drive: ratio: 125, output: 13.8 rpm. Allen-Bradley, Guard Master emergency stop. Overall dimensions: 13 ft. L x 62 in. W x 66 in. H.