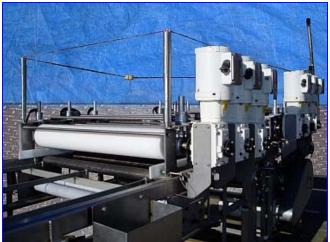

| Compression Roller System for Cereal Bars |            |
|-------------------------------------------|------------|
| Mfg:                                      | Model:     |
| Stock No. SGMPB011.11a                    | Serial No. |

Compression Roller System for Cereal Bars. (6) Upper rollers: 40-1/2 in. L x 6 in. dia. Upper rollers with hand wheel adjustment. (1) Lower roller: 44 in. L x 11 in. dia. Inlet height: 40 in. (adjustable) Outlet height: 34 in. (adjustable) Reliance Electric Motor, ½ hp, 1725 rpm, 208-230/460 V, 1.5-1.5/0.75 amps, 60 Hz, 3 phase. Dodge motor drive: ratio: 125, output: 13.8 rpm. Allen-Bradley, Guard Master emergency stop. Overall dimensions: 13 ft. L x 62 in. W x 66 in. H.