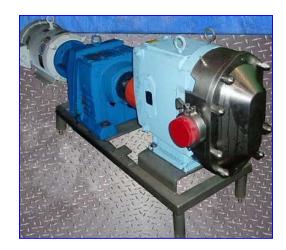

| Waukesha 180 Universal II Positive Displacement Pump |                      |
|------------------------------------------------------|----------------------|
| Mfg: Waukesha                                        | Model: 180U2         |
| Stock No. SGMPB036.31                                | Serial No. 255878 00 |

Waukesha 180 Universal II Positive Displacement Pump. Model: 180U2. S/N 255878 00. A-3 Sanitary rated. Final rpm: 70.31. Capacity: 26.71 gpm. Double mechanical seals. Water flush. Bi-directional flow; 3-way mounting. Typical product application: (Canning) puddings, jams, jellies, (cosmetics) face creams and lotions, dyes and alcohols, shampoos, (dairy) cheese curd and whey, cottage cheese, yogurt. Baldor Motor: 15 hp, 1760 rpm, 230/460 V, 34.6/17.3 amps, 60 Hz. Sew Eurodrive Motor Drive: 25.03:1 ratio, 25000 lb-in. torque. Inlet/outlet: (2) 3 in. dia. S-Line. Overall dimensions: 72 in. L x 18 in. W x 30 1/2 in. H.