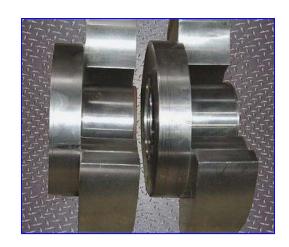

Waukesha 180 Universal II Positive Displacement Pump. Model: 180U2. S/N 255878 00. A-3 Sanitary rated. Final rpm: 70.31. Capacity: 26.71 gpm. Double mechanical seals. Water flush. Bi-directional flow; 3-way mounting. Typical product application: (Canning) puddings, jams, jellies, (cosmetics) face creams and lotions, dyes and alcohols, shampoos, (dairy) cheese curd and whey, cottage cheese, yogurt. Baldor Motor: 15 hp, 1760 rpm, 230/460 V, 34.6/17.3 amps, 60 Hz. Sew Eurodrive Motor Drive: 25.03:1 ratio, 25000 lb-in. torque. Inlet/outlet: (2) 3 in. dia. S-Line. Overall dimensions: 72 in. L x 18 in. W x 30 1/2 in. H.