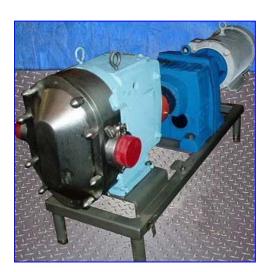

| Waukesha 180 Universal II Positive Displacement Pump |                      |
|------------------------------------------------------|----------------------|
| Mfg: Waukesha                                        | Model: 180U2         |
| Stock No. SGMPB036.31                                | Serial No. 255878 00 |

Waukesha 180 Universal II Positive Displacement Pump. Model: 180U2. S/N 255878 00. A-3 Sanitary rated. Final rpm: 70.31. Capacity: 26.71 gpm. Double mechanical seals. Water flush. Bi-directional flow; 3-way mounting. Typical product application: (Canning) puddings, jams, jellies, (cosmetics) face creams and lotions, dyes and alcohols, shampoos, (dairy) cheese curd and whey, cottage cheese, yogurt. Baldor Motor: 15 hp, 1760 rpm, 230/460 V, 34.6/17.3 amps, 60 Hz. Sew Eurodrive Motor Drive: 25.03:1 ratio, 25000 lb-in. torque. Inlet/outlet: (2) 3 in. dia. S-Line. Overall dimensions: 72 in. L x 18 in. W x 30 1/2 in. H.