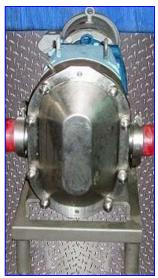

Waukesha 180 Universal II Positive Displacement Pump. Model: 180U2. S/N 255878 00. A-3 Sanitary rated. Final rpm: 70.31. Capacity: 26.71 gpm. Double mechanical seals. Water flush. Bi-directional flow; 3-way mounting. Typical product application: (Canning) puddings, jams, jellies, (cosmetics) face creams and lotions, dyes and alcohols, shampoos, (dairy) cheese curd and whey, cottage cheese, yogurt. Baldor Motor: 15 hp, 1760 rpm, 230/460 V, 34.6/17.3 amps, 60 Hz. Sew Eurodrive Motor Drive: 25.03:1 ratio, 25000 lb-in. torque. Inlet/outlet: (2) 3 in. dia. S-Line. Overall dimensions: 72 in. L x 18 in. W x 30 1/2 in. H.