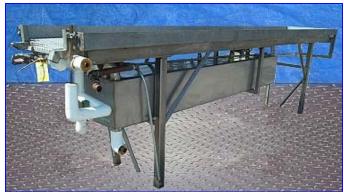

| Stainless Steel Platform for Bulk Milk Tanks and Water Reservoir |                     |            |
|------------------------------------------------------------------|---------------------|------------|
| Mfg:                                                             |                     | Model:     |
| S                                                                | tock No. SGMPB067.6 | Serial No. |

Stainless Steel Platform for Bulk Milk Tanks and Water Reservoir. Platform dimensions: 16 ft. 3 in. L x 35-1/2 in. W x 4 in. H. Tank capacity: 154 gallons (9 ft. L x 22 in. W x 15 in. H). Flotect switch, MWP: 100 psi (690 kPa). Inlets/outlets: (2) 1-1/2 in. copper lines:, (2)  $\frac{3}{4}$  in. copper lines with insulation (2) 1-1/2 in. copper lines (tank middle). Overall dimensions: 205 in. L x 36 in. W x 55 in. H.