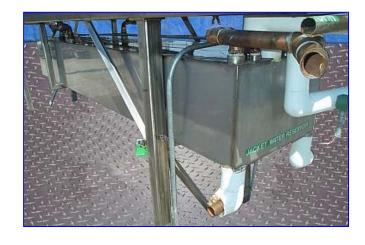

Stainless Steel Platform for Bulk Milk Tanks and Water Reservoir. Platform dimensions: 16 ft. 3 in. L x 35-1/2 in. W x 4 in. H. Tank capacity: 154 gallons (9 ft. L x 22 in. W x 15 in. H). Flotect switch, MWP: 100 psi (690 kPa). Inlets/outlets: (2) 1-1/2 in. copper lines:, (2)  $\frac{3}{4}$  in. copper lines with insulation (2) 1-1/2 in. copper lines (tank middle). Overall dimensions: 205 in. L x 36 in. W x 55 in. H.