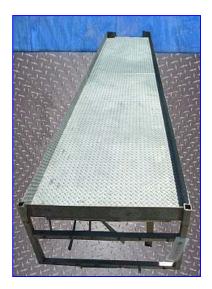

Stainless Steel Platform for Bulk Milk Tanks and Water Reservoir. Platform dimensions: 16 ft. 3 in. L x 35-1/2 in. W x 4 in. H. Tank capacity: 154 gallons (9 ft. L x 22 in. W x 15 in. H). Flotect switch, MWP: 100 psi (690 kPa). Inlets/outlets: (2) 1-1/2 in. copper lines:, (2)  $\frac{3}{4}$  in. copper lines with insulation (2) 1-1/2 in. copper lines (tank middle). Overall dimensions: 205 in. L x 36 in. W x 55 in. H.