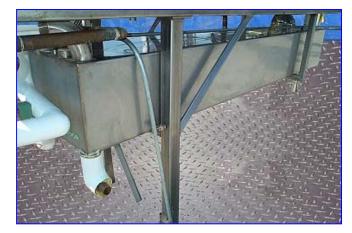

Stainless Steel Platform for Bulk Milk Tanks and Water Reservoir. Platform dimensions: 16 ft. 3 in. L x 35-1/2 in. W x 4 in. H. Tank capacity: 154 gallons (9 ft. L x 22 in. W x 15 in. H). Flotect switch, MWP: 100 psi (690 kPa). Inlets/outlets: (2) 1-1/2 in. copper lines:, (2)  $\frac{3}{4}$  in. copper lines with insulation (2) 1-1/2 in. copper lines (tank middle). Overall dimensions: 205 in. L x 36 in. W x 55 in. H.