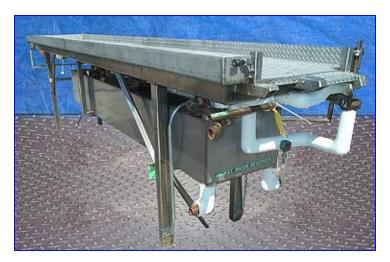

| Stainless Steel Platform for Bulk Milk Tanks and Water Reservoir |                     |            |
|------------------------------------------------------------------|---------------------|------------|
| Mfg:                                                             |                     | Model:     |
| S                                                                | tock No. SGMPB067.6 | Serial No. |

Stainless Steel Platform for Bulk Milk Tanks and Water Reservoir. Platform dimensions: 16 ft. 3 in. L x 35-1/2 in. W x 4 in. H. Tank capacity: 154 gallons (9 ft. L x 22 in. W x 15 in. H). Flotect switch, MWP: 100 psi (690 kPa). Inlets/outlets: (2) 1-1/2 in. copper lines:, (2)  $\frac{3}{4}$  in. copper lines with insulation (2) 1-1/2 in. copper lines (tank middle). Overall dimensions: 205 in. L x 36 in. W x 55 in. H.