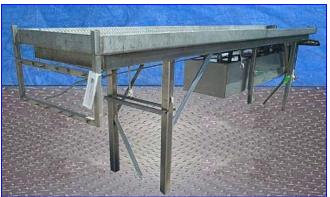

| Stainless Steel Platform for Bulk Milk Tanks and Water Reservoir |                     |            |
|------------------------------------------------------------------|---------------------|------------|
| Mfg:                                                             |                     | Model:     |
| S                                                                | tock No. SGMPB067.6 | Serial No. |

Stainless Steel Platform for Bulk Milk Tanks and Water Reservoir. Platform dimensions: 16 ft. 3 in. L x 35-1/2 in. W x 4 in. H. Tank capacity: 154 gallons (9 ft. L x 22 in. W x 15 in. H). Flotect switch, MWP: 100 psi (690 kPa). Inlets/outlets: (2) 1-1/2 in. copper lines:, (2)  $\frac{3}{4}$  in. copper lines with insulation (2) 1-1/2 in. copper lines (tank middle). Overall dimensions: 205 in. L x 36 in. W x 55 in. H.