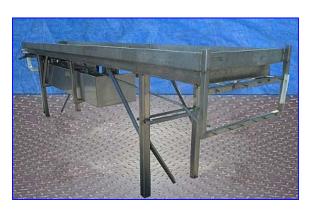

Stainless Steel Platform for Bulk Milk Tanks and Water Reservoir. Platform dimensions: 16 ft. 3 in. L x 35-1/2 in. W x 4 in. H. Tank capacity: 154 gallons (9 ft. L x 22 in. W x 15 in. H). Flotect switch, MWP: 100 psi (690 kPa). Inlets/outlets: (2) 1-1/2 in. copper lines:, (2)  $\frac{3}{4}$  in. copper lines with insulation (2) 1-1/2 in. copper lines (tank middle). Overall dimensions: 205 in. L x 36 in. W x 55 in. H.