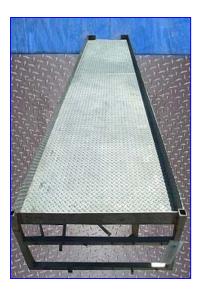

Stainless Steel Platform for Bulk Milk Tanks and Water Reservoir. Platform dimensions: 16 ft. 3 in. L x 35-1/2 in. W x 4 in. H. Tank capacity: 154 gallons (9 ft. L x 22 in. W x 15 in. H). Flotect switch, MWP: 100 psi (690 kPa). Inlets/outlets: (2) 1-1/2 in. copper lines:, (2)  $\frac{3}{4}$  in. copper lines with insulation (2) 1-1/2 in. copper lines (tank middle). Overall dimensions: 205 in. L x 36 in. W x 55 in. H.