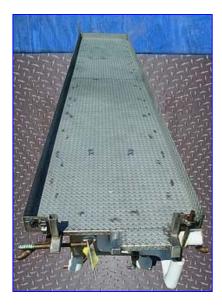

| Stainless Steel Platform for Bulk Milk Tanks and Water Reservoir |                     |            |
|------------------------------------------------------------------|---------------------|------------|
| Mfg:                                                             |                     | Model:     |
| S                                                                | tock No. SGMPB067.6 | Serial No. |

Stainless Steel Platform for Bulk Milk Tanks and Water Reservoir. Platform dimensions: 16 ft. 3 in. L x 35-1/2 in. W x 4 in. H. Tank capacity: 154 gallons (9 ft. L x 22 in. W x 15 in. H). Flotect switch, MWP: 100 psi (690 kPa). Inlets/outlets: (2) 1-1/2 in. copper lines:, (2)  $\frac{3}{4}$  in. copper lines with insulation (2) 1-1/2 in. copper lines (tank middle). Overall dimensions: 205 in. L x 36 in. W x 55 in. H.