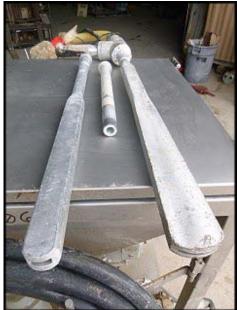

2002 Alpheus PLT-5X CO2 Miniblast<sup>TM</sup> Dry Ice Cleaner. Model: PLT- 5X. Serial No: 72779C447. Maximum feed capacity 10 lbs./minute. Electrical requirement: 120V, 12 amps, 60 Hz, 1 phase. Features include: stainless steel construction, available blasting pressures from 20-120 PSI using wands with of either 1 or 2 inch wide openings with a 12 inch extension available for either. Approximate length of hose is 900 ft. Using commercially available dry ice pellets that are manufactured from CO2 recaptured as a byproduct from other industrial processes, the Miniblast<sup>TM</sup> PLT-5X is a green alternative to blast cleaning as the dry ice disappears on impact with targeted surface. Hours on machine are: 279.6. Overall dimensions: 4 ft. L x 4 ft. 6 in. W x 4 ft. H.