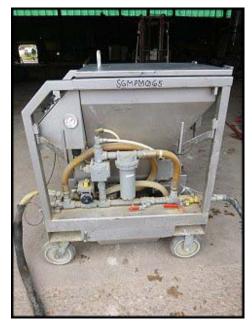

| 2002 Alpheus PLT-5X CO2 Miniblast™ Dry Ice Cleaner |                      |
|----------------------------------------------------|----------------------|
| Mfg: Alpheus                                       | Model: PLT- 5X       |
| Stock No: SGMPM065.90a                             | Serial No: 72779C447 |

2002 Alpheus PLT-5X CO2 Miniblast<sup>TM</sup> Dry Ice Cleaner. Model: PLT- 5X. Serial No: 72779C447. Maximum feed capacity 10 lbs./minute. Electrical requirement: 120V, 12 amps, 60 Hz, 1 phase. Features include: stainless steel construction, available blasting pressures from 20-120 PSI using wands with of either 1 or 2 inch wide openings with a 12 inch extension available for either. Approximate length of hose is 900 ft. Using commercially available dry ice pellets that are manufactured from CO2 recaptured as a byproduct from other industrial processes, the Miniblast<sup>TM</sup> PLT-5X is a green alternative to blast cleaning as the dry ice disappears on impact with targeted surface. Hours on machine are: 279.6. Overall dimensions: 4 ft. L x 4 ft. 6 in. W x 4 ft. H.