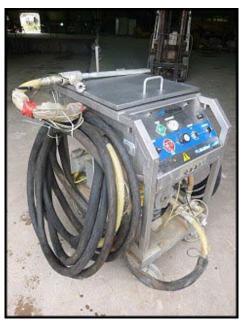

2002 Alpheus PLT-5X CO2 Miniblast<sup>TM</sup> Dry Ice Cleaner. Model: PLT- 5X. Serial No: 72779C447. Maximum feed capacity 10 lbs./minute. Electrical requirement: 120V, 12 amps, 60 Hz, 1 phase. Features include: stainless steel construction, available blasting pressures from 20-120 PSI using wands with of either 1 or 2 inch wide openings with a 12 inch extension available for either. Approximate length of hose is 900 ft. Using commercially available dry ice pellets that are manufactured from CO2 recaptured as a byproduct from other industrial processes, the Miniblast<sup>TM</sup> PLT-5X is a green alternative to blast cleaning as the dry ice disappears on impact with targeted surface. Hours on machine are: 279.6. Overall dimensions: 4 ft. L x 4 ft. 6 in. W x 4 ft. H.