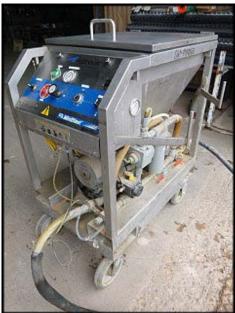

| 2002 Alpheus PLT-5X CO2 Miniblast™ Dry Ice Cleaner |                      |
|----------------------------------------------------|----------------------|
| Mfg: Alpheus                                       | Model: PLT- 5X       |
| Stock No: SGMPM065.90a                             | Serial No: 72779C447 |

2002 Alpheus PLT-5X CO2 Miniblast<sup>TM</sup> Dry Ice Cleaner. Model: PLT- 5X. Serial No: 72779C447. Maximum feed capacity 10 lbs./minute. Electrical requirement: 120V, 12 amps, 60 Hz, 1 phase. Features include: stainless steel construction, available blasting pressures from 20-120 PSI using wands with of either 1 or 2 inch wide openings with a 12 inch extension available for either. Approximate length of hose is 900 ft. Using commercially available dry ice pellets that are manufactured from CO2 recaptured as a byproduct from other industrial processes, the Miniblast<sup>TM</sup> PLT-5X is a green alternative to blast cleaning as the dry ice disappears on impact with targeted surface. Hours on machine are: 279.6. Overall dimensions: 4 ft. L x 4 ft. 6 in. W x 4 ft. H.