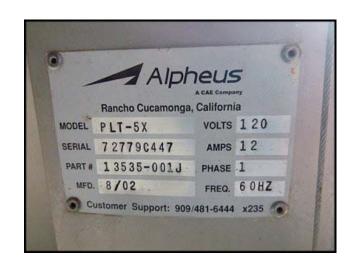

| 2002 Alpheus PLT-5X CO2 Miniblast™ Dry Ice Cleaner |                      |
|----------------------------------------------------|----------------------|
| Mfg: Alpheus                                       | Model: PLT- 5X       |
| Stock No: SGMPM065.90a                             | Serial No: 72779C447 |

2002 Alpheus PLT-5X CO2 Miniblast<sup>TM</sup> Dry Ice Cleaner. Model: PLT- 5X. Serial No: 72779C447. Maximum feed capacity 10 lbs./minute. Electrical requirement: 120V, 12 amps, 60 Hz, 1 phase. Features include: stainless steel construction, available blasting pressures from 20-120 PSI using wands with of either 1 or 2 inch wide openings with a 12 inch extension available for either. Approximate length of hose is 900 ft. Using commercially available dry ice pellets that are manufactured from CO2 recaptured as a byproduct from other industrial processes, the Miniblast<sup>TM</sup> PLT-5X is a green alternative to blast cleaning as the dry ice disappears on impact with targeted surface. Hours on machine are: 279.6. Overall dimensions: 4 ft. L x 4 ft. 6 in. W x 4 ft. H.