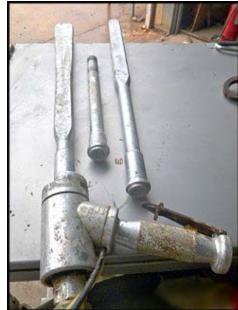

2002 Alpheus PLT-5X CO2 Miniblast<sup>TM</sup> Dry Ice Cleaner. Model: PLT- 5X. Serial No: 72779C447. Maximum feed capacity 10 lbs./minute. Electrical requirement: 120V, 12 amps, 60 Hz, 1 phase. Features include: stainless steel construction, available blasting pressures from 20-120 PSI using wands with of either 1 or 2 inch wide openings with a 12 inch extension available for either. Approximate length of hose is 900 ft. Using commercially available dry ice pellets that are manufactured from CO2 recaptured as a byproduct from other industrial processes, the Miniblast<sup>TM</sup> PLT-5X is a green alternative to blast cleaning as the dry ice disappears on impact with targeted surface. Hours on machine are: 279.6. Overall dimensions: 4 ft. L x 4 ft. 6 in. W x 4 ft. H.