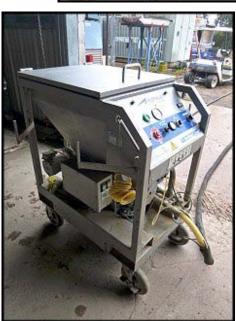

2002 Alpheus PLT-5X CO2 Miniblast<sup>TM</sup> Dry Ice Cleaner. Model: PLT- 5X. Serial No: 72779C447. Maximum feed capacity 10 lbs./minute. Electrical requirement: 120V, 12 amps, 60 Hz, 1 phase. Features include: stainless steel construction, available blasting pressures from 20-120 PSI using wands with of either 1 or 2 inch wide openings with a 12 inch extension available for either. Approximate length of hose is 900 ft. Using commercially available dry ice pellets that are manufactured from CO2 recaptured as a byproduct from other industrial processes, the Miniblast<sup>TM</sup> PLT-5X is a green alternative to blast cleaning as the dry ice disappears on impact with targeted surface. Hours on machine are: 279.6. Overall dimensions: 4 ft. L x 4 ft. 6 in. W x 4 ft. H.