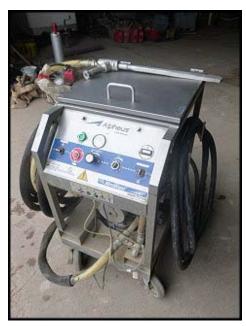

2002 Alpheus PLT-5X CO2 Miniblast<sup>TM</sup> Dry Ice Cleaner. Model: PLT- 5X. Serial No: 72779C447. Maximum feed capacity 10 lbs./minute. Electrical requirement: 120V, 12 amps, 60 Hz, 1 phase. Features include: stainless steel construction, available blasting pressures from 20-120 PSI using wands with of either 1 or 2 inch wide openings with a 12 inch extension available for either. Approximate length of hose is 900 ft. Using commercially available dry ice pellets that are manufactured from CO2 recaptured as a byproduct from other industrial processes, the Miniblast<sup>TM</sup> PLT-5X is a green alternative to blast cleaning as the dry ice disappears on impact with targeted surface. Hours on machine are: 279.6. Overall dimensions: 4 ft. L x 4 ft. 6 in. W x 4 ft. H.