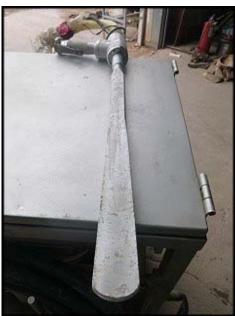

2002 Alpheus PLT-5X CO2 Miniblast<sup>TM</sup> Dry Ice Cleaner. Model: PLT- 5X. Serial No: 72779C447. Maximum feed capacity 10 lbs./minute. Electrical requirement: 120V, 12 amps, 60 Hz, 1 phase. Features include: stainless steel construction, available blasting pressures from 20-120 PSI using wands with of either 1 or 2 inch wide openings with a 12 inch extension available for either. Approximate length of hose is 900 ft. Using commercially available dry ice pellets that are manufactured from CO2 recaptured as a byproduct from other industrial processes, the Miniblast<sup>TM</sup> PLT-5X is a green alternative to blast cleaning as the dry ice disappears on impact with targeted surface. Hours on machine are: 279.6. Overall dimensions: 4 ft. L x 4 ft. 6 in. W x 4 ft. H.