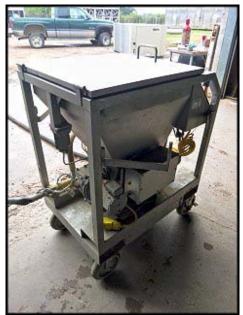

| 2002 Alpheus PLT-5X CO2 Miniblast™ Dry Ice Cleaner |                      |
|----------------------------------------------------|----------------------|
| Mfg: Alpheus                                       | Model: PLT- 5X       |
| Stock No: SGMPM065.90a                             | Serial No: 72779C447 |

2002 Alpheus PLT-5X CO2 Miniblast<sup>TM</sup> Dry Ice Cleaner. Model: PLT- 5X. Serial No: 72779C447. Maximum feed capacity 10 lbs./minute. Electrical requirement: 120V, 12 amps, 60 Hz, 1 phase. Features include: stainless steel construction, available blasting pressures from 20-120 PSI using wands with of either 1 or 2 inch wide openings with a 12 inch extension available for either. Approximate length of hose is 900 ft. Using commercially available dry ice pellets that are manufactured from CO2 recaptured as a byproduct from other industrial processes, the Miniblast<sup>TM</sup> PLT-5X is a green alternative to blast cleaning as the dry ice disappears on impact with targeted surface. Hours on machine are: 279.6. Overall dimensions: 4 ft. L x 4 ft. 6 in. W x 4 ft. H.