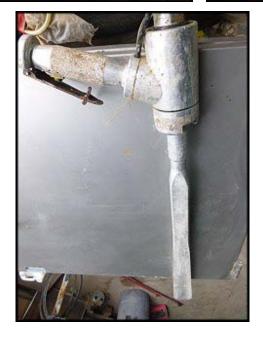

2002 Alpheus PLT-5X CO2 Miniblast<sup>TM</sup> Dry Ice Cleaner. Model: PLT- 5X. Serial No: 72779C447. Maximum feed capacity 10 lbs./minute. Electrical requirement: 120V, 12 amps, 60 Hz, 1 phase. Features include: stainless steel construction, available blasting pressures from 20-120 PSI using wands with of either 1 or 2 inch wide openings with a 12 inch extension available for either. Approximate length of hose is 900 ft. Using commercially available dry ice pellets that are manufactured from CO2 recaptured as a byproduct from other industrial processes, the Miniblast<sup>TM</sup> PLT-5X is a green alternative to blast cleaning as the dry ice disappears on impact with targeted surface. Hours on machine are: 279.6. Overall dimensions: 4 ft. L x 4 ft. 6 in. W x 4 ft. H.