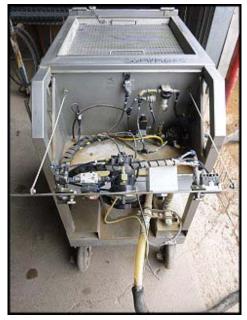

2002 Alpheus PLT-5X CO2 Miniblast<sup>TM</sup> Dry Ice Cleaner. Model: PLT- 5X. Serial No: 72779C447. Maximum feed capacity 10 lbs./minute. Electrical requirement: 120V, 12 amps, 60 Hz, 1 phase. Features include: stainless steel construction, available blasting pressures from 20-120 PSI using wands with of either 1 or 2 inch wide openings with a 12 inch extension available for either. Approximate length of hose is 900 ft. Using commercially available dry ice pellets that are manufactured from CO2 recaptured as a byproduct from other industrial processes, the Miniblast<sup>TM</sup> PLT-5X is a green alternative to blast cleaning as the dry ice disappears on impact with targeted surface. Hours on machine are: 279.6. Overall dimensions: 4 ft. L x 4 ft. 6 in. W x 4 ft. H.