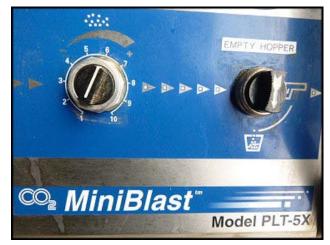

2002 Alpheus PLT-5X CO2 Miniblast<sup>TM</sup> Dry Ice Cleaner. Model: PLT- 5X. Serial No: 72779C447. Maximum feed capacity 10 lbs./minute. Electrical requirement: 120V, 12 amps, 60 Hz, 1 phase. Features include: stainless steel construction, available blasting pressures from 20-120 PSI using wands with of either 1 or 2 inch wide openings with a 12 inch extension available for either. Approximate length of hose is 900 ft. Using commercially available dry ice pellets that are manufactured from CO2 recaptured as a byproduct from other industrial processes, the Miniblast<sup>TM</sup> PLT-5X is a green alternative to blast cleaning as the dry ice disappears on impact with targeted surface. Hours on machine are: 279.6. Overall dimensions: 4 ft. L x 4 ft. 6 in. W x 4 ft. H.