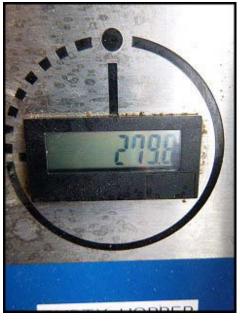

2002 Alpheus PLT-5X CO2 Miniblast<sup>TM</sup> Dry Ice Cleaner. Model: PLT- 5X. Serial No: 72779C447. Maximum feed capacity 10 lbs./minute. Electrical requirement: 120V, 12 amps, 60 Hz, 1 phase. Features include: stainless steel construction, available blasting pressures from 20-120 PSI using wands with of either 1 or 2 inch wide openings with a 12 inch extension available for either. Approximate length of hose is 900 ft. Using commercially available dry ice pellets that are manufactured from CO2 recaptured as a byproduct from other industrial processes, the Miniblast<sup>TM</sup> PLT-5X is a green alternative to blast cleaning as the dry ice disappears on impact with targeted surface. Hours on machine are: 279.6. Overall dimensions: 4 ft. L x 4 ft. 6 in. W x 4 ft. H.