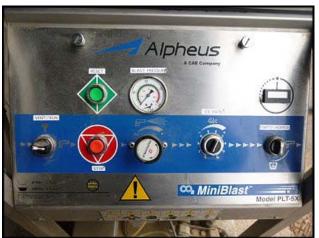

2002 Alpheus PLT-5X CO2 Miniblast<sup>TM</sup> Dry Ice Cleaner. Model: PLT- 5X. Serial No: 72779C447. Maximum feed capacity 10 lbs./minute. Electrical requirement: 120V, 12 amps, 60 Hz, 1 phase. Features include: stainless steel construction, available blasting pressures from 20-120 PSI using wands with of either 1 or 2 inch wide openings with a 12 inch extension available for either. Approximate length of hose is 900 ft. Using commercially available dry ice pellets that are manufactured from CO2 recaptured as a byproduct from other industrial processes, the Miniblast<sup>TM</sup> PLT-5X is a green alternative to blast cleaning as the dry ice disappears on impact with targeted surface. Hours on machine are: 279.6. Overall dimensions: 4 ft. L x 4 ft. 6 in. W x 4 ft. H.