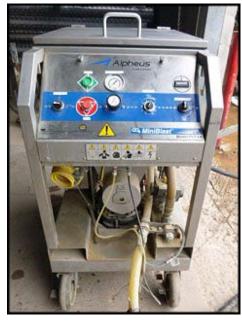

2002 Alpheus PLT-5X CO2 Miniblast<sup>TM</sup> Dry Ice Cleaner. Model: PLT- 5X. Serial No: 72779C447. Maximum feed capacity 10 lbs./minute. Electrical requirement: 120V, 12 amps, 60 Hz, 1 phase. Features include: stainless steel construction, available blasting pressures from 20-120 PSI using wands with of either 1 or 2 inch wide openings with a 12 inch extension available for either. Approximate length of hose is 900 ft. Using commercially available dry ice pellets that are manufactured from CO2 recaptured as a byproduct from other industrial processes, the Miniblast<sup>TM</sup> PLT-5X is a green alternative to blast cleaning as the dry ice disappears on impact with targeted surface. Hours on machine are: 279.6. Overall dimensions: 4 ft. L x 4 ft. 6 in. W x 4 ft. H.