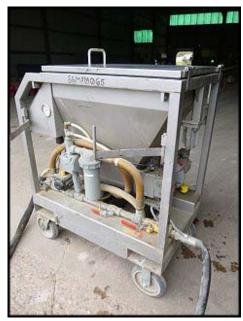

| 2002 Alpheus PLT-5X CO2 Miniblast™ Dry Ice Cleaner |                      |
|----------------------------------------------------|----------------------|
| Mfg: Alpheus                                       | Model: PLT- 5X       |
| Stock No: SGMPM065.90a                             | Serial No: 72779C447 |

2002 Alpheus PLT-5X CO2 Miniblast<sup>TM</sup> Dry Ice Cleaner. Model: PLT- 5X. Serial No: 72779C447. Maximum feed capacity 10 lbs./minute. Electrical requirement: 120V, 12 amps, 60 Hz, 1 phase. Features include: stainless steel construction, available blasting pressures from 20-120 PSI using wands with of either 1 or 2 inch wide openings with a 12 inch extension available for either. Approximate length of hose is 900 ft. Using commercially available dry ice pellets that are manufactured from CO2 recaptured as a byproduct from other industrial processes, the Miniblast<sup>TM</sup> PLT-5X is a green alternative to blast cleaning as the dry ice disappears on impact with targeted surface. Hours on machine are: 279.6. Overall dimensions: 4 ft. L x 4 ft. 6 in. W x 4 ft. H.