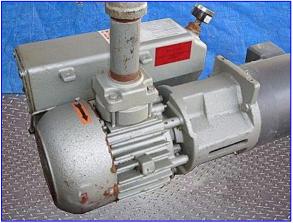

| Busch Oil-Sealed Rotary Vane Vacuum Pump |                           |
|------------------------------------------|---------------------------|
| Mfg: Busch                               | Model: R-5                |
| Stock No. SGMT001.                       | Serial No <u>.</u> C19413 |

Busch Oil-Sealed Rotary Vane Vacuum Pump. Model R-5. S/N: C19413. Type: RC0025-A00S-1001. Displacement: 20 cfm. This design is one of the simplest and most reliable vacuum pumps available on the world market. Uses include: packaging and food processing, rubber molding, thermoforming, printed circuit board testing, hospitals, laboratories, robotics, vacuum lamination, printing, and many others. Baldor Industrial Motor, 2 hp, 1725 rpm, 203-230/460V, 6.5-6.2/3.1 amps, 60 Hz, 3 ph. Inlets: (1) 1-1/2 in. Threaded Female inlet w/ 4 in. filter. Outlets: 1 in. Oil level sight glass, 2-3/8 in. W x 2-3/8 in. L exhaust port. Overall dimensions: 26 in. L x 11 in. W x 20 in. H.