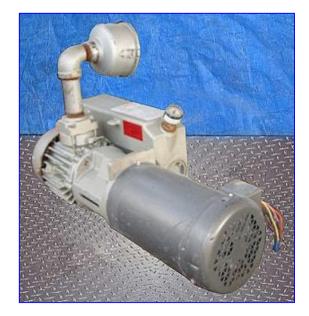

| Busch Oil-Sealed Rotary Vane Vacuum Pump |                           |
|------------------------------------------|---------------------------|
| Mfg: Busch                               | Model: R-5                |
| Stock No. SGMT001.                       | Serial No <u>.</u> C19413 |

Busch Oil-Sealed Rotary Vane Vacuum Pump. Model R-5. S/N: C19413. Type: RC0025-A00S-1001. Displacement: 20 cfm. This design is one of the simplest and most reliable vacuum pumps available on the world market. Uses include: packaging and food processing, rubber molding, thermoforming, printed circuit board testing, hospitals, laboratories, robotics, vacuum lamination, printing, and many others. Baldor Industrial Motor, 2 hp, 1725 rpm, 203-230/460V, 6.5-6.2/3.1 amps, 60 Hz, 3 ph. Inlets: (1) 1-1/2 in. Threaded Female inlet w/ 4 in. filter. Outlets: 1 in. Oil level sight glass, 2-3/8 in. W x 2-3/8 in. L exhaust port. Overall dimensions: 26 in. L x 11 in. W x 20 in. H.