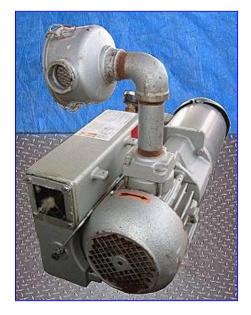

| Busch Oil-Sealed Rotary Vane Vacuum Pump |                           |
|------------------------------------------|---------------------------|
| Mfg: Busch                               | Model: R-5                |
| Stock No. SGMT001.                       | Serial No <u>.</u> C19413 |

Busch Oil-Sealed Rotary Vane Vacuum Pump. Model R-5. S/N: C19413. Type: RC0025-A00S-1001. Displacement: 20 cfm. This design is one of the simplest and most reliable vacuum pumps available on the world market. Uses include: packaging and food processing, rubber molding, thermoforming, printed circuit board testing, hospitals, laboratories, robotics, vacuum lamination, printing, and many others. Baldor Industrial Motor, 2 hp, 1725 rpm, 203-230/460V, 6.5-6.2/3.1 amps, 60 Hz, 3 ph. Inlets: (1) 1-1/2 in. Threaded Female inlet w/ 4 in. filter. Outlets: 1 in. Oil level sight glass, 2-3/8 in. W x 2-3/8 in. L exhaust port. Overall dimensions: 26 in. L x 11 in. W x 20 in. H.