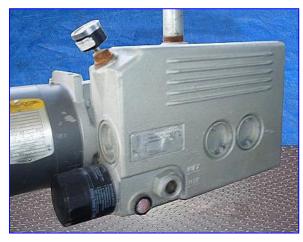

| Busch Oil-Sealed Rotary Vane Vacuum Pump |                           |
|------------------------------------------|---------------------------|
| Mfg: Busch                               | Model: R-5                |
| Stock No. SGMT001.                       | Serial No <u>.</u> C19413 |

Busch Oil-Sealed Rotary Vane Vacuum Pump. Model R-5. S/N: C19413. Type: RC0025-A00S-1001. Displacement: 20 cfm. This design is one of the simplest and most reliable vacuum pumps available on the world market. Uses include: packaging and food processing, rubber molding, thermoforming, printed circuit board testing, hospitals, laboratories, robotics, vacuum lamination, printing, and many others. Baldor Industrial Motor, 2 hp, 1725 rpm, 203-230/460V, 6.5-6.2/3.1 amps, 60 Hz, 3 ph. Inlets: (1) 1-1/2 in. Threaded Female inlet w/ 4 in. filter. Outlets: 1 in. Oil level sight glass, 2-3/8 in. W x 2-3/8 in. L exhaust port. Overall dimensions: 26 in. L x 11 in. W x 20 in. H.