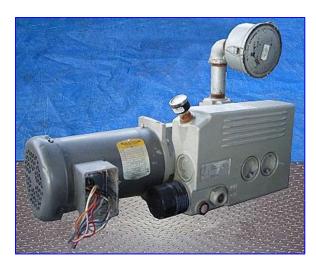

| Busch Oil-Sealed Rotary Vane Vacuum Pump |                           |
|------------------------------------------|---------------------------|
| Mfg: Busch                               | Model: R-5                |
| Stock No. SGMT001.                       | Serial No <u>.</u> C19413 |

Busch Oil-Sealed Rotary Vane Vacuum Pump. Model R-5. S/N: C19413. Type: RC0025-A00S-1001. Displacement: 20 cfm. This design is one of the simplest and most reliable vacuum pumps available on the world market. Uses include: packaging and food processing, rubber molding, thermoforming, printed circuit board testing, hospitals, laboratories, robotics, vacuum lamination, printing, and many others. Baldor Industrial Motor, 2 hp, 1725 rpm, 203-230/460V, 6.5-6.2/3.1 amps, 60 Hz, 3 ph. Inlets: (1) 1-1/2 in. Threaded Female inlet w/ 4 in. filter. Outlets: 1 in. Oil level sight glass, 2-3/8 in. W x 2-3/8 in. L exhaust port. Overall dimensions: 26 in. L x 11 in. W x 20 in. H.