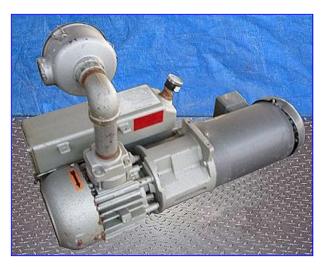

| Busch Oil-Sealed Rotary Vane Vacuum Pump |                           |
|------------------------------------------|---------------------------|
| Mfg: Busch                               | Model: R-5                |
| Stock No. SGMT001.                       | Serial No <u>.</u> C19413 |

Busch Oil-Sealed Rotary Vane Vacuum Pump. Model R-5. S/N: C19413. Type: RC0025-A00S-1001. Displacement: 20 cfm. This design is one of the simplest and most reliable vacuum pumps available on the world market. Uses include: packaging and food processing, rubber molding, thermoforming, printed circuit board testing, hospitals, laboratories, robotics, vacuum lamination, printing, and many others. Baldor Industrial Motor, 2 hp, 1725 rpm, 203-230/460V, 6.5-6.2/3.1 amps, 60 Hz, 3 ph. Inlets: (1) 1-1/2 in. Threaded Female inlet w/ 4 in. filter. Outlets: 1 in. Oil level sight glass, 2-3/8 in. W x 2-3/8 in. L exhaust port. Overall dimensions: 26 in. L x 11 in. W x 20 in. H.