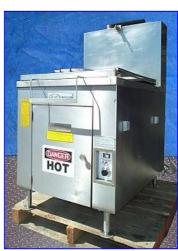

1994 DCA Stainless steel Gas Fryer. Model: RFG 324 DE. S/N: 566. (6) Heat tubes: 24 in. L x 2 in. diameter. 75,000 BTU/Hr rating. Container: 24 in. L x 24 in. W x 7-1/2 in. H. Container oil capacity: 16 gallons for high level, 13.5 gallons for low level. (15) Fryer screens: 23 in. x 23 in. Mesh: 0.20 in. Open flow control: 1/4 in., 1/2 in., 3/4 in. and close. Controls: 120 V, 50/60 Hz, single phase. Portable table dimensions and fryer cover: 30 in. x 29 in. Inlet gas: (1) 1 in. threaded female. Steam outlet: 16-1/2 in. x 3-3/4 in., Overall dimensions: 43 in. L x 31 in. W x 60 in. H.