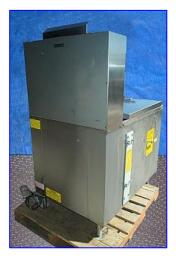

1994 DCA Stainless steel Gas Fryer. Model: RFG 324 DE. S/N: 566. (6) Heat tubes: 24 in. L x 2 in. diameter. 75,000 BTU/Hr rating. Container: 24 in. L x 24 in. W x 7-1/2 in. H. Container oil capacity: 16 gallons for high level, 13.5 gallons for low level. (15) Fryer screens: 23 in. x 23 in. Mesh: 0.20 in. Open flow control: 1/4 in., 1/2 in., 3/4 in. and close. Controls: 120 V, 50/60 Hz, single phase. Portable table dimensions and fryer cover: 30 in. x 29 in. Inlet gas: (1) 1 in. threaded female. Steam outlet: 16-1/2 in. x 3-3/4 in., Overall dimensions: 43 in. L x 31 in. W x 60 in. H.