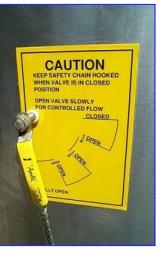

1994 DCA Stainless steel Gas Fryer. Model: RFG 324 DE. S/N: 566. (6) Heat tubes: 24 in. L x 2 in. diameter. 75,000 BTU/Hr rating. Container: 24 in. L x 24 in. W x 7-1/2 in. H. Container oil capacity: 16 gallons for high level, 13.5 gallons for low level. (15) Fryer screens: 23 in. x 23 in. Mesh: 0.20 in. Open flow control: 1/4 in., 1/2 in., 3/4 in. and close. Controls: 120 V, 50/60 Hz, single phase. Portable table dimensions and fryer cover: 30 in. x 29 in. Inlet gas: (1) 1 in. threaded female. Steam outlet: 16-1/2 in. x 3-3/4 in., Overall dimensions: 43 in. L x 31 in. W x 60 in. H.