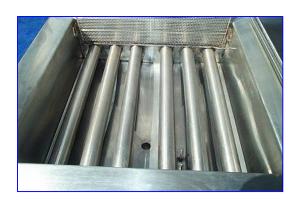

1994 DCA Stainless steel Gas Fryer. Model: RFG 324 DE. S/N: 566. (6) Heat tubes: 24 in. L x 2 in. diameter. 75,000 BTU/Hr rating. Container: 24 in. L x 24 in. W x 7-1/2 in. H. Container oil capacity: 16 gallons for high level, 13.5 gallons for low level. (15) Fryer screens: 23 in. x 23 in. Mesh: 0.20 in. Open flow control: 1/4 in., 1/2 in., 3/4 in. and close. Controls: 120 V, 50/60 Hz, single phase. Portable table dimensions and fryer cover: 30 in. x 29 in. Inlet gas: (1) 1 in. threaded female. Steam outlet: 16-1/2 in. x 3-3/4 in., Overall dimensions: 43 in. L x 31 in. W x 60 in. H.