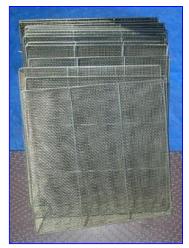

1994 DCA Stainless steel Gas Fryer. Model: RFG 324 DE. S/N: 566. (6) Heat tubes: 24 in. L x 2 in. diameter. 75,000 BTU/Hr rating. Container: 24 in. L x 24 in. W x 7-1/2 in. H. Container oil capacity: 16 gallons for high level, 13.5 gallons for low level. (15) Fryer screens: 23 in. x 23 in. Mesh: 0.20 in. Open flow control: 1/4 in., 1/2 in., 3/4 in. and close. Controls: 120 V, 50/60 Hz, single phase. Portable table dimensions and fryer cover: 30 in. x 29 in. Inlet gas: (1) 1 in. threaded female. Steam outlet: 16-1/2 in. x 3-3/4 in., Overall dimensions: 43 in. L x 31 in. W x 60 in. H.