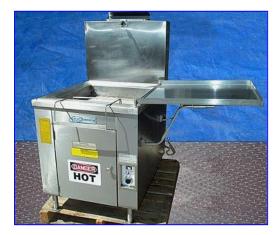

1994 DCA Stainless steel Gas Fryer. Model: RFG 324 DE. S/N: 566. (6) Heat tubes: 24 in. L x 2 in. diameter. 75,000 BTU/Hr rating. Container: 24 in. L x 24 in. W x 7-1/2 in. H. Container oil capacity: 16 gallons for high level, 13.5 gallons for low level. (15) Fryer screens: 23 in. x 23 in. Mesh: 0.20 in. Open flow control: 1/4 in., 1/2 in., 3/4 in. and close. Controls: 120 V, 50/60 Hz, single phase. Portable table dimensions and fryer cover: 30 in. x 29 in. Inlet gas: (1) 1 in. threaded female. Steam outlet: 16-1/2 in. x 3-3/4 in., Overall dimensions: 43 in. L x 31 in. W x 60 in. H.