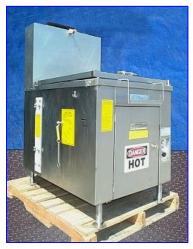

1994 DCA Stainless steel Gas Fryer. Model: RFG 324 DE. S/N: 566. (6) Heat tubes: 24 in. L x 2 in. diameter. 75,000 BTU/Hr rating. Container: 24 in. L x 24 in. W x 7-1/2 in. H. Container oil capacity: 16 gallons for high level, 13.5 gallons for low level. (15) Fryer screens: 23 in. x 23 in. Mesh: 0.20 in. Open flow control: 1/4 in., 1/2 in., 3/4 in. and close. Controls: 120 V, 50/60 Hz, single phase. Portable table dimensions and fryer cover: 30 in. x 29 in. Inlet gas: (1) 1 in. threaded female. Steam outlet: 16-1/2 in. x 3-3/4 in., Overall dimensions: 43 in. L x 31 in. W x 60 in. H.