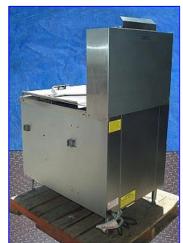

1994 DCA Stainless steel Gas Fryer. Model: RFG 324 DE. S/N: 566. (6) Heat tubes: 24 in. L x 2 in. diameter. 75,000 BTU/Hr rating. Container: 24 in. L x 24 in. W x 7-1/2 in. H. Container oil capacity: 16 gallons for high level, 13.5 gallons for low level. (15) Fryer screens: 23 in. x 23 in. Mesh: 0.20 in. Open flow control: 1/4 in., 1/2 in., 3/4 in. and close. Controls: 120 V, 50/60 Hz, single phase. Portable table dimensions and fryer cover: 30 in. x 29 in. Inlet gas: (1) 1 in. threaded female. Steam outlet: 16-1/2 in. x 3-3/4 in., Overall dimensions: 43 in. L x 31 in. W x 60 in. H.