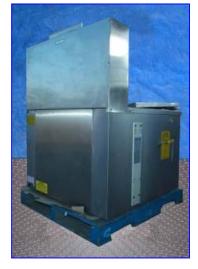

1995 DCA Gas Fryer. Model: RFC 334 DE. S/N: 113. Stainless steel. (8) Heat tubes: 24 in. L x 2 in. diameter. Container: 24 in. L x 34 in. W x 7-1/2 in. H. Container oil capacity: 23 gallons for high level, 19.5 gallons for low level. (2) Fryer screens: 23 in. x 33 in. Screen mesh: 0.20 in. Flow control valve with four settings:  $\frac{1}{4}$  in.,  $\frac{1}{2}$  in.,  $\frac{3}{4}$  in. and close. Controls: 120 V, 50/60 Hz, 1 phase. Switch on/off, reset button, manual temperature controller: 390°F to 200°F. Portable table dimensions and fryer cover: 28 in. x 29-1/2 in. Inlet gas: 1 in. threaded male. Steam outlet dimensions: 3-3/4 in. x 16-1/2 in. Overall dimensions: 44 in. L x 41 in. W x 61 in. H.