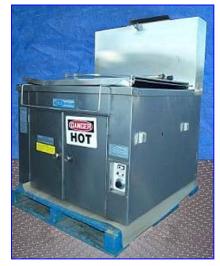

| 1995 DCA Gas Fryer |                     |                   |
|--------------------|---------------------|-------------------|
| Mfg: DCA           |                     | Model: RFC 334 DE |
|                    | Stock No. SGMT265.9 | Serial No. 113    |

1995 DCA Gas Fryer. Model: RFC 334 DE. S/N: 113. Stainless steel. (8) Heat tubes: 24 in. L x 2 in. diameter. Container: 24 in. L x 34 in. W x 7-1/2 in. H. Container oil capacity: 23 gallons for high level, 19.5 gallons for low level. (2) Fryer screens: 23 in. x 33 in. Screen mesh: 0.20 in. Flow control valve with four settings:  $\frac{1}{4}$  in.,  $\frac{1}{2}$  in.,  $\frac{3}{4}$  in. and close. Controls: 120 V, 50/60 Hz, 1 phase. Switch on/off, reset button, manual temperature controller: 390°F to 200°F. Portable table dimensions and fryer cover: 28 in. x 29-1/2 in. Inlet gas: 1 in. threaded male. Steam outlet dimensions: 3-3/4 in. x 16-1/2 in. Overall dimensions: 44 in. L x 41 in. W x 61 in. H.