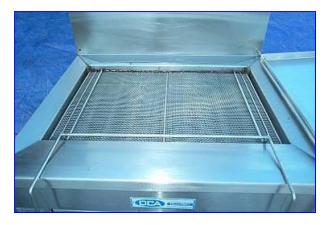

1995 DCA Gas Fryer. Model: RFC 334 DE. S/N: 113. Stainless steel. (8) Heat tubes: 24 in. L x 2 in. diameter. Container: 24 in. L x 34 in. W x 7-1/2 in. H. Container oil capacity: 23 gallons for high level, 19.5 gallons for low level. (2) Fryer screens: 23 in. x 33 in. Screen mesh: 0.20 in. Flow control valve with four settings:  $\frac{1}{4}$  in.,  $\frac{1}{2}$  in.,  $\frac{3}{4}$  in. and close. Controls: 120 V, 50/60 Hz, 1 phase. Switch on/off, reset button, manual temperature controller: 390°F to 200°F. Portable table dimensions and fryer cover: 28 in. x 29-1/2 in. Inlet gas: 1 in. threaded male. Steam outlet dimensions: 3-3/4 in. x 16-1/2 in. Overall dimensions: 44 in. L x 41 in. W x 61 in. H.