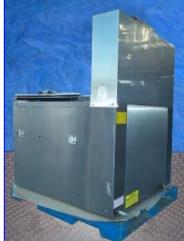

| 1995 DCA Gas Fryer |                     |                   |
|--------------------|---------------------|-------------------|
| Mfg: DCA           |                     | Model: RFC 334 DE |
|                    | Stock No. SGMT265.9 | Serial No. 113    |

1995 DCA Gas Fryer. Model: RFC 334 DE. S/N: 113. Stainless steel. (8) Heat tubes: 24 in. L x 2 in. diameter. Container: 24 in. L x 34 in. W x 7-1/2 in. H. Container oil capacity: 23 gallons for high level, 19.5 gallons for low level. (2) Fryer screens: 23 in. x 33 in. Screen mesh: 0.20 in. Flow control valve with four settings:  $\frac{1}{4}$  in.,  $\frac{1}{2}$  in.,  $\frac{3}{4}$  in. and close. Controls: 120 V, 50/60 Hz, 1 phase. Switch on/off, reset button, manual temperature controller: 390°F to 200°F. Portable table dimensions and fryer cover: 28 in. x 29-1/2 in. Inlet gas: 1 in. threaded male. Steam outlet dimensions: 3-3/4 in. x 16-1/2 in. Overall dimensions: 44 in. L x 41 in. W x 61 in. H.