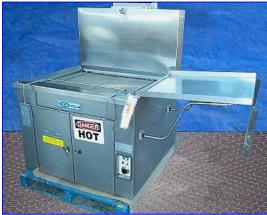

1995 DCA Gas Fryer. Model: RFC 334 DE. S/N: 113. Stainless steel. (8) Heat tubes: 24 in. L x 2 in. diameter. Container: 24 in. L x 34 in. W x 7-1/2 in. H. Container oil capacity: 23 gallons for high level, 19.5 gallons for low level. (2) Fryer screens: 23 in. x 33 in. Screen mesh: 0.20 in. Flow control valve with four settings:  $\frac{1}{4}$  in.,  $\frac{1}{2}$  in.,  $\frac{3}{4}$  in. and close. Controls: 120 V, 50/60 Hz, 1 phase. Switch on/off, reset button, manual temperature controller: 390°F to 200°F. Portable table dimensions and fryer cover: 28 in. x 29-1/2 in. Inlet gas: 1 in. threaded male. Steam outlet dimensions: 3-3/4 in. x 16-1/2 in. Overall dimensions: 44 in. L x 41 in. W x 61 in. H.