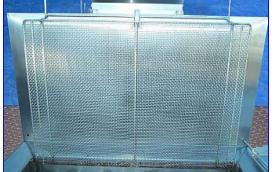

1995 DCA Gas Fryer. Model: RFC 334 DE. S/N: 113. Stainless steel. (8) Heat tubes: 24 in. L x 2 in. diameter. Container: 24 in. L x 34 in. W x 7-1/2 in. H. Container oil capacity: 23 gallons for high level, 19.5 gallons for low level. (2) Fryer screens: 23 in. x 33 in. Screen mesh: 0.20 in. Flow control valve with four settings:  $\frac{1}{4}$  in.,  $\frac{1}{2}$  in.,  $\frac{3}{4}$  in. and close. Controls: 120 V, 50/60 Hz, 1 phase. Switch on/off, reset button, manual temperature controller: 390°F to 200°F. Portable table dimensions and fryer cover: 28 in. x 29-1/2 in. Inlet gas: 1 in. threaded male. Steam outlet dimensions: 3-3/4 in. x 16-1/2 in. Overall dimensions: 44 in. L x 41 in. W x 61 in. H.