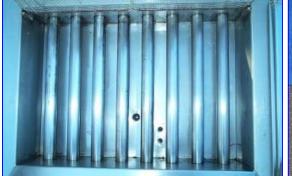

1995 DCA Gas Fryer. Model: RFC 334 DE. S/N: 113. Stainless steel. (8) Heat tubes: 24 in. L x 2 in. diameter. Container: 24 in. L x 34 in. W x 7-1/2 in. H. Container oil capacity: 23 gallons for high level, 19.5 gallons for low level. (2) Fryer screens: 23 in. x 33 in. Screen mesh: 0.20 in. Flow control valve with four settings:  $\frac{1}{4}$  in.,  $\frac{1}{2}$  in.,  $\frac{3}{4}$  in. and close. Controls: 120 V, 50/60 Hz, 1 phase. Switch on/off, reset button, manual temperature controller: 390°F to 200°F. Portable table dimensions and fryer cover: 28 in. x 29-1/2 in. Inlet gas: 1 in. threaded male. Steam outlet dimensions: 3-3/4 in. x 16-1/2 in. Overall dimensions: 44 in. L x 41 in. W x 61 in. H.