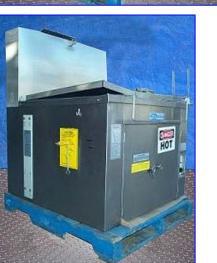

1995 DCA Gas Fryer. Model: RFC 334 DE. S/N: 113. Stainless steel. (8) Heat tubes: 24 in. L x 2 in. diameter. Container: 24 in. L x 34 in. W x 7-1/2 in. H. Container oil capacity: 23 gallons for high level, 19.5 gallons for low level. (2) Fryer screens: 23 in. x 33 in. Screen mesh: 0.20 in. Flow control valve with four settings:  $\frac{1}{4}$  in.,  $\frac{1}{2}$  in.,  $\frac{3}{4}$  in. and close. Controls: 120 V, 50/60 Hz, 1 phase. Switch on/off, reset button, manual temperature controller: 390°F to 200°F. Portable table dimensions and fryer cover: 28 in. x 29-1/2 in. Inlet gas: 1 in. threaded male. Steam outlet dimensions: 3-3/4 in. x 16-1/2 in. Overall dimensions: 44 in. L x 41 in. W x 61 in. H.