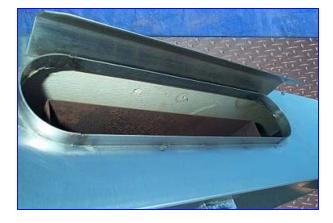

1995 DCA Gas Fryer. Model: RFC 334 DE. S/N: 113. Stainless steel. (8) Heat tubes: 24 in. L x 2 in. diameter. Container: 24 in. L x 34 in. W x 7-1/2 in. H. Container oil capacity: 23 gallons for high level, 19.5 gallons for low level. (2) Fryer screens: 23 in. x 33 in. Screen mesh: 0.20 in. Flow control valve with four settings:  $\frac{1}{4}$  in.,  $\frac{1}{2}$  in.,  $\frac{3}{4}$  in. and close. Controls: 120 V, 50/60 Hz, 1 phase. Switch on/off, reset button, manual temperature controller: 390°F to 200°F. Portable table dimensions and fryer cover: 28 in. x 29-1/2 in. Inlet gas: 1 in. threaded male. Steam outlet dimensions: 3-3/4 in. x 16-1/2 in. Overall dimensions: 44 in. L x 41 in. W x 61 in. H.