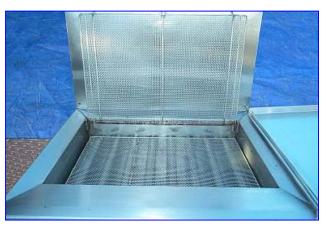

1995 DCA Gas Fryer. Model: RFC 334 DE. S/N: 113. Stainless steel. (8) Heat tubes: 24 in. L x 2 in. diameter. Container: 24 in. L x 34 in. W x 7-1/2 in. H. Container oil capacity: 23 gallons for high level, 19.5 gallons for low level. (2) Fryer screens: 23 in. x 33 in. Screen mesh: 0.20 in. Flow control valve with four settings:  $\frac{1}{4}$  in.,  $\frac{1}{2}$  in.,  $\frac{3}{4}$  in. and close. Controls: 120 V, 50/60 Hz, 1 phase. Switch on/off, reset button, manual temperature controller: 390°F to 200°F. Portable table dimensions and fryer cover: 28 in. x 29-1/2 in. Inlet gas: 1 in. threaded male. Steam outlet dimensions: 3-3/4 in. x 16-1/2 in. Overall dimensions: 44 in. L x 41 in. W x 61 in. H.