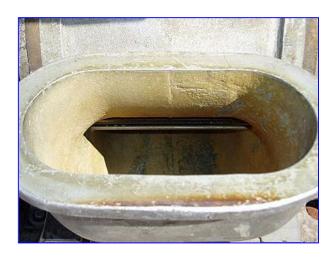

Inline Electric Fryer with Fire Control. Inside dimensions: 11 ft. 5 in. L x 13-1/2 in. W x 12 in. H. Maximum tank capacity: 100 gallons. Tank is electrically heated by heater tubes. Infeed hopper dimensions: 19 in. L x 17 in. W. Pressurized grinder feeds into chain conveyor. Chain belt width: 8 in. Fryer features a turnover mechanism and spray bridge at its mid-section. Turn-over then feeds into outgoing chain conveyor. Height at conveyor outlet: 33 in. Haight Pump, Model: 5D, S/N: 8652781. Leeson Motor, 1/3 hp, 1725/1425 rpm, 115 V, 2.8/3.4-5.6/6.8 FLA, 60/50 Hz, single phase. Dayton Motor, 1/2 hp, 1725 rpm, 115/230 V, 9.6/4.8 FLA, 60 Hz, single phase. Motor drive. Heating elements fuse(s): 600 Volt, 60 amp. Power wire size: 3/8 in. (3 AWG). Neutral wire size: 5/16 in. (6 AWG). Inlets: (1) 7-1/2 in. L x 3-1/2 in. W. Outlets: (1) 10 in. W x 8 in. H (max). Overall dimensions: 12 ft. 3 in. L x 24 in. W x 64 in. H.