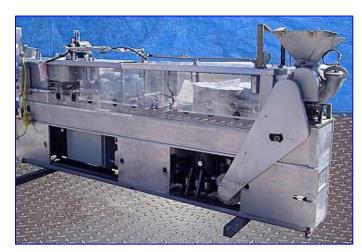

Inline Electric Fryer with Fire Control. Inside dimensions: 11 ft. 5 in. L x 13-1/2 in. W x 12 in. H. Maximum tank capacity: 100 gallons. Tank is electrically heated by heater tubes. Infeed hopper dimensions: 19 in. L x 17 in. W. Pressurized grinder feeds into chain conveyor. Chain belt width: 8 in. Fryer features a turnover mechanism and spray bridge at its mid-section. Turn-over then feeds into outgoing chain conveyor. Height at conveyor outlet: 33 in. Haight Pump, Model: 5D, S/N: 8652781. Leeson Motor, 1/3 hp, 1725/1425 rpm, 115 V, 2.8/3.4-5.6/6.8 FLA, 60/50 Hz, single phase. Dayton Motor, 1/2 hp, 1725 rpm, 115/230 V, 9.6/4.8 FLA, 60 Hz, single phase. Motor drive. Heating elements fuse(s): 600 Volt, 60 amp. Power wire size: 3/8 in. (3 AWG). Neutral wire size: 5/16 in. (6 AWG). Inlets: (1) 7-1/2 in. L x 3-1/2 in. W. Outlets: (1) 10 in. W x 8 in. H (max). Overall dimensions: 12 ft. 3 in. L x 24 in. W x 64 in. H.