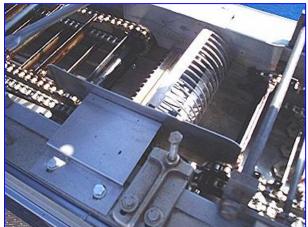

Inline Electric Fryer with Fire Control. Inside dimensions: 11 ft. 5 in. L x 13-1/2 in. W x 12 in. H. Maximum tank capacity: 100 gallons. Tank is electrically heated by heater tubes. Infeed hopper dimensions: 19 in. L x 17 in. W. Pressurized grinder feeds into chain conveyor. Chain belt width: 8 in. Fryer features a turnover mechanism and spray bridge at its mid-section. Turn-over then feeds into outgoing chain conveyor. Height at conveyor outlet: 33 in. Haight Pump, Model: 5D, S/N: 8652781. Leeson Motor, 1/3 hp, 1725/1425 rpm, 115 V, 2.8/3.4-5.6/6.8 FLA, 60/50 Hz, single phase. Dayton Motor, 1/2 hp, 1725 rpm, 115/230 V, 9.6/4.8 FLA, 60 Hz, single phase. Motor drive. Heating elements fuse(s): 600 Volt, 60 amp. Power wire size: 3/8 in. (3 AWG). Neutral wire size: 5/16 in. (6 AWG). Inlets: (1) 7-1/2 in. L x 3-1/2 in. W. Outlets: (1) 10 in. W x 8 in. H (max). Overall dimensions: 12 ft. 3 in. L x 24 in. W x 64 in. H.