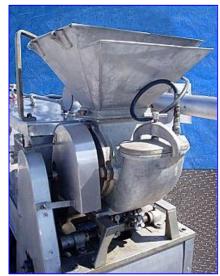

Inline Electric Fryer with Fire Control. Inside dimensions: 11 ft. 5 in. L x 13-1/2 in. W x 12 in. H. Maximum tank capacity: 100 gallons. Tank is electrically heated by heater tubes. Infeed hopper dimensions: 19 in. L x 17 in. W. Pressurized grinder feeds into chain conveyor. Chain belt width: 8 in. Fryer features a turnover mechanism and spray bridge at its mid-section. Turn-over then feeds into outgoing chain conveyor. Height at conveyor outlet: 33 in. Haight Pump, Model: 5D, S/N: 8652781. Leeson Motor, 1/3 hp, 1725/1425 rpm, 115 V, 2.8/3.4-5.6/6.8 FLA, 60/50 Hz, single phase. Dayton Motor, 1/2 hp, 1725 rpm, 115/230 V, 9.6/4.8 FLA, 60 Hz, single phase. Motor drive. Heating elements fuse(s): 600 Volt, 60 amp. Power wire size: 3/8 in. (3 AWG). Neutral wire size: 5/16 in. (6 AWG). Inlets: (1) 7-1/2 in. L x 3-1/2 in. W. Outlets: (1) 10 in. W x 8 in. H (max). Overall dimensions: 12 ft. 3 in. L x 24 in. W x 64 in. H.