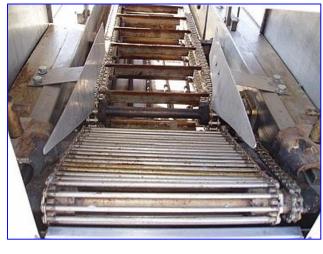

Inline Electric Fryer with Fire Control. Inside dimensions: 11 ft. 5 in. L x 13-1/2 in. W x 12 in. H. Maximum tank capacity: 100 gallons. Tank is electrically heated by heater tubes. Infeed hopper dimensions: 19 in. L x 17 in. W. Pressurized grinder feeds into chain conveyor. Chain belt width: 8 in. Fryer features a turnover mechanism and spray bridge at its mid-section. Turn-over then feeds into outgoing chain conveyor. Height at conveyor outlet: 33 in. Haight Pump, Model: 5D, S/N: 8652781. Leeson Motor, 1/3 hp, 1725/1425 rpm, 115 V, 2.8/3.4-5.6/6.8 FLA, 60/50 Hz, single phase. Dayton Motor, 1/2 hp, 1725 rpm, 115/230 V, 9.6/4.8 FLA, 60 Hz, single phase. Motor drive. Heating elements fuse(s): 600 Volt, 60 amp. Power wire size: 3/8 in. (3 AWG). Neutral wire size: 5/16 in. (6 AWG). Inlets: (1) 7-1/2 in. L x 3-1/2 in. W. Outlets: (1) 10 in. W x 8 in. H (max). Overall dimensions: 12 ft. 3 in. L x 24 in. W x 64 in. H.