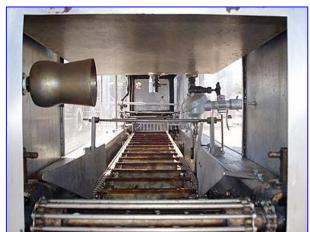

Inline Electric Fryer with Fire Control. Inside dimensions: 11 ft. 5 in. L x 13-1/2 in. W x 12 in. H. Maximum tank capacity: 100 gallons. Tank is electrically heated by heater tubes. Infeed hopper dimensions: 19 in. L x 17 in. W. Pressurized grinder feeds into chain conveyor. Chain belt width: 8 in. Fryer features a turnover mechanism and spray bridge at its mid-section. Turn-over then feeds into outgoing chain conveyor. Height at conveyor outlet: 33 in. Haight Pump, Model: 5D, S/N: 8652781. Leeson Motor, 1/3 hp, 1725/1425 rpm, 115 V, 2.8/3.4-5.6/6.8 FLA, 60/50 Hz, single phase. Dayton Motor, 1/2 hp, 1725 rpm, 115/230 V, 9.6/4.8 FLA, 60 Hz, single phase. Motor drive. Heating elements fuse(s): 600 Volt, 60 amp. Power wire size: 3/8 in. (3 AWG). Neutral wire size: 5/16 in. (6 AWG). Inlets: (1) 7-1/2 in. L x 3-1/2 in. W. Outlets: (1) 10 in. W x 8 in. H (max). Overall dimensions: 12 ft. 3 in. L x 24 in. W x 64 in. H.