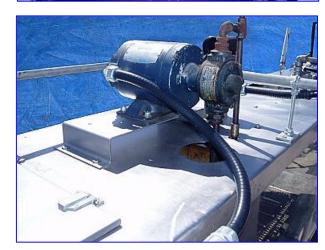

Inline Electric Fryer with Fire Control. Inside dimensions: 11 ft. 5 in. L x 13-1/2 in. W x 12 in. H. Maximum tank capacity: 100 gallons. Tank is electrically heated by heater tubes. Infeed hopper dimensions: 19 in. L x 17 in. W. Pressurized grinder feeds into chain conveyor. Chain belt width: 8 in. Fryer features a turnover mechanism and spray bridge at its mid-section. Turn-over then feeds into outgoing chain conveyor. Height at conveyor outlet: 33 in. Haight Pump, Model: 5D, S/N: 8652781. Leeson Motor, 1/3 hp, 1725/1425 rpm, 115 V, 2.8/3.4-5.6/6.8 FLA, 60/50 Hz, single phase. Dayton Motor, 1/2 hp, 1725 rpm, 115/230 V, 9.6/4.8 FLA, 60 Hz, single phase. Motor drive. Heating elements fuse(s): 600 Volt, 60 amp. Power wire size: 3/8 in. (3 AWG). Neutral wire size: 5/16 in. (6 AWG). Inlets: (1) 7-1/2 in. L x 3-1/2 in. W. Outlets: (1) 10 in. W x 8 in. H (max). Overall dimensions: 12 ft. 3 in. L x 24 in. W x 64 in. H.