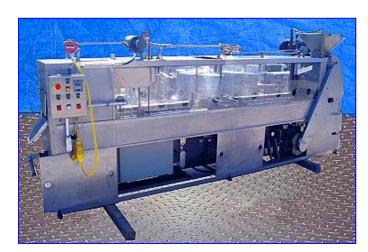

Inline Electric Fryer with Fire Control. Inside dimensions: 11 ft. 5 in. L x 13-1/2 in. W x 12 in. H. Maximum tank capacity: 100 gallons. Tank is electrically heated by heater tubes. Infeed hopper dimensions: 19 in. L x 17 in. W. Pressurized grinder feeds into chain conveyor. Chain belt width: 8 in. Fryer features a turnover mechanism and spray bridge at its mid-section. Turn-over then feeds into outgoing chain conveyor. Height at conveyor outlet: 33 in. Haight Pump, Model: 5D, S/N: 8652781. Leeson Motor, 1/3 hp, 1725/1425 rpm, 115 V, 2.8/3.4-5.6/6.8 FLA, 60/50 Hz, single phase. Dayton Motor, 1/2 hp, 1725 rpm, 115/230 V, 9.6/4.8 FLA, 60 Hz, single phase. Motor drive. Heating elements fuse(s): 600 Volt, 60 amp. Power wire size: 3/8 in. (3 AWG). Neutral wire size: 5/16 in. (6 AWG). Inlets: (1) 7-1/2 in. L x 3-1/2 in. W. Outlets: (1) 10 in. W x 8 in. H (max). Overall dimensions: 12 ft. 3 in. L x 24 in. W x 64 in. H.