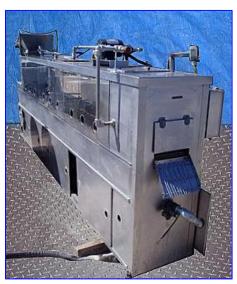

Inline Electric Fryer with Fire Control. Inside dimensions: 11 ft. 5 in. L x 13-1/2 in. W x 12 in. H. Maximum tank capacity: 100 gallons. Tank is electrically heated by heater tubes. Infeed hopper dimensions: 19 in. L x 17 in. W. Pressurized grinder feeds into chain conveyor. Chain belt width: 8 in. Fryer features a turnover mechanism and spray bridge at its mid-section. Turn-over then feeds into outgoing chain conveyor. Height at conveyor outlet: 33 in. Haight Pump, Model: 5D, S/N: 8652781. Leeson Motor, 1/3 hp, 1725/1425 rpm, 115 V, 2.8/3.4-5.6/6.8 FLA, 60/50 Hz, single phase. Dayton Motor, 1/2 hp, 1725 rpm, 115/230 V, 9.6/4.8 FLA, 60 Hz, single phase. Motor drive. Heating elements fuse(s): 600 Volt, 60 amp. Power wire size: 3/8 in. (3 AWG). Neutral wire size: 5/16 in. (6 AWG). Inlets: (1) 7-1/2 in. L x 3-1/2 in. W. Outlets: (1) 10 in. W x 8 in. H (max). Overall dimensions: 12 ft. 3 in. L x 24 in. W x 64 in. H.