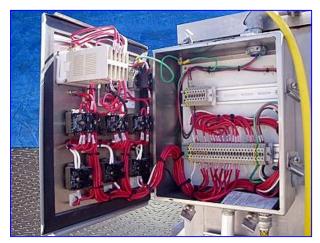

Inline Electric Fryer with Fire Control. Inside dimensions: 11 ft. 5 in. L x 13-1/2 in. W x 12 in. H. Maximum tank capacity: 100 gallons. Tank is electrically heated by heater tubes. Infeed hopper dimensions: 19 in. L x 17 in. W. Pressurized grinder feeds into chain conveyor. Chain belt width: 8 in. Fryer features a turnover mechanism and spray bridge at its mid-section. Turn-over then feeds into outgoing chain conveyor. Height at conveyor outlet: 33 in. Haight Pump, Model: 5D, S/N: 8652781. Leeson Motor, 1/3 hp, 1725/1425 rpm, 115 V, 2.8/3.4-5.6/6.8 FLA, 60/50 Hz, single phase. Dayton Motor, 1/2 hp, 1725 rpm, 115/230 V, 9.6/4.8 FLA, 60 Hz, single phase. Motor drive. Heating elements fuse(s): 600 Volt, 60 amp. Power wire size: 3/8 in. (3 AWG). Neutral wire size: 5/16 in. (6 AWG). Inlets: (1) 7-1/2 in. L x 3-1/2 in. W. Outlets: (1) 10 in. W x 8 in. H (max). Overall dimensions: 12 ft. 3 in. L x 24 in. W x 64 in. H.