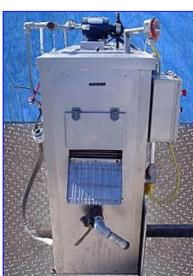

Inline Electric Fryer with Fire Control. Inside dimensions: 11 ft. 5 in. L x 13-1/2 in. W x 12 in. H. Maximum tank capacity: 100 gallons. Tank is electrically heated by heater tubes. Infeed hopper dimensions: 19 in. L x 17 in. W. Pressurized grinder feeds into chain conveyor. Chain belt width: 8 in. Fryer features a turnover mechanism and spray bridge at its mid-section. Turn-over then feeds into outgoing chain conveyor. Height at conveyor outlet: 33 in. Haight Pump, Model: 5D, S/N: 8652781. Leeson Motor, 1/3 hp, 1725/1425 rpm, 115 V, 2.8/3.4-5.6/6.8 FLA, 60/50 Hz, single phase. Dayton Motor, 1/2 hp, 1725 rpm, 115/230 V, 9.6/4.8 FLA, 60 Hz, single phase. Motor drive. Heating elements fuse(s): 600 Volt, 60 amp. Power wire size: 3/8 in. (3 AWG). Neutral wire size: 5/16 in. (6 AWG). Inlets: (1) 7-1/2 in. L x 3-1/2 in. W. Outlets: (1) 10 in. W x 8 in. H (max). Overall dimensions: 12 ft. 3 in. L x 24 in. W x 64 in. H.