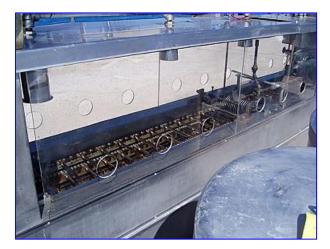

Inline Electric Fryer with Fire Control. Inside dimensions: 11 ft. 5 in. L x 13-1/2 in. W x 12 in. H. Maximum tank capacity: 100 gallons. Tank is electrically heated by heater tubes. Infeed hopper dimensions: 19 in. L x 17 in. W. Pressurized grinder feeds into chain conveyor. Chain belt width: 8 in. Fryer features a turnover mechanism and spray bridge at its mid-section. Turn-over then feeds into outgoing chain conveyor. Height at conveyor outlet: 33 in. Haight Pump, Model: 5D, S/N: 8652781. Leeson Motor, 1/3 hp, 1725/1425 rpm, 115 V, 2.8/3.4-5.6/6.8 FLA, 60/50 Hz, single phase. Dayton Motor, 1/2 hp, 1725 rpm, 115/230 V, 9.6/4.8 FLA, 60 Hz, single phase. Motor drive. Heating elements fuse(s): 600 Volt, 60 amp. Power wire size: 3/8 in. (3 AWG). Neutral wire size: 5/16 in. (6 AWG). Inlets: (1) 7-1/2 in. L x 3-1/2 in. W. Outlets: (1) 10 in. W x 8 in. H (max). Overall dimensions: 12 ft. 3 in. L x 24 in. W x 64 in. H.