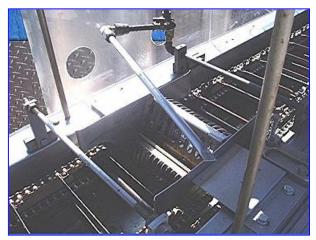

Inline Electric Fryer with Fire Control. Inside dimensions: 11 ft. 5 in. L x 13-1/2 in. W x 12 in. H. Maximum tank capacity: 100 gallons. Tank is electrically heated by heater tubes. Infeed hopper dimensions: 19 in. L x 17 in. W. Pressurized grinder feeds into chain conveyor. Chain belt width: 8 in. Fryer features a turnover mechanism and spray bridge at its mid-section. Turn-over then feeds into outgoing chain conveyor. Height at conveyor outlet: 33 in. Haight Pump, Model: 5D, S/N: 8652781. Leeson Motor, 1/3 hp, 1725/1425 rpm, 115 V, 2.8/3.4-5.6/6.8 FLA, 60/50 Hz, single phase. Dayton Motor, 1/2 hp, 1725 rpm, 115/230 V, 9.6/4.8 FLA, 60 Hz, single phase. Motor drive. Heating elements fuse(s): 600 Volt, 60 amp. Power wire size: 3/8 in. (3 AWG). Neutral wire size: 5/16 in. (6 AWG). Inlets: (1) 7-1/2 in. L x 3-1/2 in. W. Outlets: (1) 10 in. W x 8 in. H (max). Overall dimensions: 12 ft. 3 in. L x 24 in. W x 64 in. H.