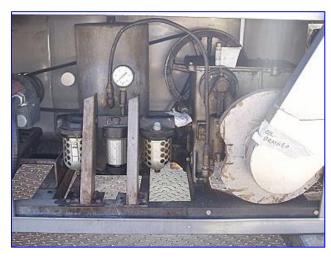

Inline Electric Fryer with Fire Control. Inside dimensions: 11 ft. 5 in. L x 13-1/2 in. W x 12 in. H. Maximum tank capacity: 100 gallons. Tank is electrically heated by heater tubes. Infeed hopper dimensions: 19 in. L x 17 in. W. Pressurized grinder feeds into chain conveyor. Chain belt width: 8 in. Fryer features a turnover mechanism and spray bridge at its mid-section. Turn-over then feeds into outgoing chain conveyor. Height at conveyor outlet: 33 in. Haight Pump, Model: 5D, S/N: 8652781. Leeson Motor, 1/3 hp, 1725/1425 rpm, 115 V, 2.8/3.4-5.6/6.8 FLA, 60/50 Hz, single phase. Dayton Motor, 1/2 hp, 1725 rpm, 115/230 V, 9.6/4.8 FLA, 60 Hz, single phase. Motor drive. Heating elements fuse(s): 600 Volt, 60 amp. Power wire size: 3/8 in. (3 AWG). Neutral wire size: 5/16 in. (6 AWG). Inlets: (1) 7-1/2 in. L x 3-1/2 in. W. Outlets: (1) 10 in. W x 8 in. H (max). Overall dimensions: 12 ft. 3 in. L x 24 in. W x 64 in. H.