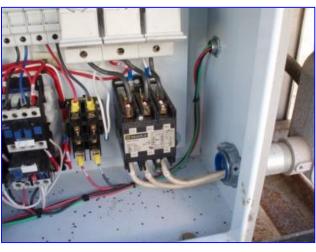

Inline Electric Fryer with Fire Control. Inside dimensions: 11 ft. 5 in. L x 13-1/2 in. W x 12 in. H. Maximum tank capacity: 100 gallons. Tank is electrically heated by heater tubes. Infeed hopper dimensions: 19 in. L x 17 in. W. Pressurized grinder feeds into chain conveyor. Chain belt width: 8 in. Fryer features a turnover mechanism and spray bridge at its mid-section. Turn-over then feeds into outgoing chain conveyor. Height at conveyor outlet: 33 in. Haight Pump, Model: 5D, S/N: 8652781. Leeson Motor, 1/3 hp, 1725/1425 rpm, 115 V, 2.8/3.4-5.6/6.8 FLA, 60/50 Hz, single phase. Dayton Motor, 1/2 hp, 1725 rpm, 115/230 V, 9.6/4.8 FLA, 60 Hz, single phase. Motor drive. Heating elements fuse(s): 600 Volt, 60 amp. Power wire size: 3/8 in. (3 AWG). Neutral wire size: 5/16 in. (6 AWG). Inlets: (1) 7-1/2 in. L x 3-1/2 in. W. Outlets: (1) 10 in. W x 8 in. H (max). Overall dimensions: 12 ft. 3 in. L x 24 in. W x 64 in. H.