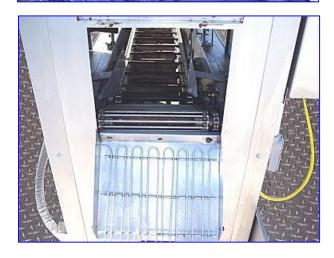

Inline Electric Fryer with Fire Control. Inside dimensions: 11 ft. 5 in. L x 13-1/2 in. W x 12 in. H. Maximum tank capacity: 100 gallons. Tank is electrically heated by heater tubes. Infeed hopper dimensions: 19 in. L x 17 in. W. Pressurized grinder feeds into chain conveyor. Chain belt width: 8 in. Fryer features a turnover mechanism and spray bridge at its mid-section. Turn-over then feeds into outgoing chain conveyor. Height at conveyor outlet: 33 in. Haight Pump, Model: 5D, S/N: 8652781. Leeson Motor, 1/3 hp, 1725/1425 rpm, 115 V, 2.8/3.4-5.6/6.8 FLA, 60/50 Hz, single phase. Dayton Motor, 1/2 hp, 1725 rpm, 115/230 V, 9.6/4.8 FLA, 60 Hz, single phase. Motor drive. Heating elements fuse(s): 600 Volt, 60 amp. Power wire size: 3/8 in. (3 AWG). Neutral wire size: 5/16 in. (6 AWG). Inlets: (1) 7-1/2 in. L x 3-1/2 in. W. Outlets: (1) 10 in. W x 8 in. H (max). Overall dimensions: 12 ft. 3 in. L x 24 in. W x 64 in. H.