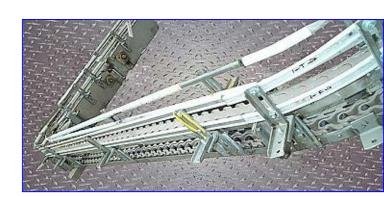

Stainless Steel Table Top Conveyor. Unit consists of (6) removable pieces with dual adjustable guardrails. Belt type: REX 1701T. Effective conveyor belt length: 2-1/2 in. W x 258 in. L. Overall dimensions: (Piece #1) 82 in. L x 12 in. W x 13 in. H, (Piece # 2) 63 in. L x 12 in. W x 13 in. H, (Piece # 3) 71 in. L x 12 in. W x 13 in. H, (Piece #4, 45° angle) 17 in L. x 12 in. W x 13 in. H, (Piece #5, 90° angle) 49 in. L x 22 in. W x 14 in. H, (Piece #6, 90° angle) 20-1/2 in. L x 27-1/2 in. W x 14 in. H.