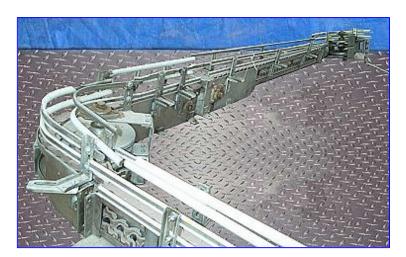

Stainless Steel Table Top Conveyor. Unit consists of (6) removable pieces with dual adjustable guardrails. Belt type: REX 1701T. Effective conveyor belt length: 2-1/2 in. W x 258 in. L. Overall dimensions: (Piece #1) 82 in. L x 12 in. W x 13 in. H, (Piece # 2) 63 in. L x 12 in. W x 13 in. H, (Piece # 3) 71 in. L x 12 in. W x 13 in. H, (Piece #4, 45° angle) 17 in L. x 12 in. W x 13 in. H, (Piece #5, 90° angle) 49 in. L x 22 in. W x 14 in. H, (Piece #6, 90° angle) 20-1/2 in. L x 27-1/2 in. W x 14 in. H.