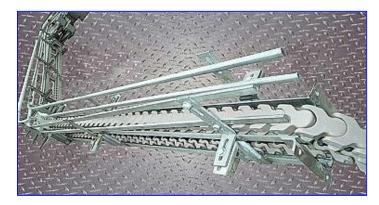

Stainless Steel Table Top Conveyor. Unit consists of (6) removable pieces with dual adjustable guardrails. Belt type: REX 1701T. Effective conveyor belt length: 2-1/2 in. W x 258 in. L. Overall dimensions: (Piece #1) 82 in. L x 12 in. W x 13 in. H, (Piece # 2) 63 in. L x 12 in. W x 13 in. H, (Piece # 3) 71 in. L x 12 in. W x 13 in. H, (Piece #4, 45° angle) 17 in L. x 12 in. W x 13 in. H, (Piece #5, 90° angle) 49 in. L x 22 in. W x 14 in. H, (Piece #6, 90° angle) 20-1/2 in. L x 27-1/2 in. W x 14 in. H.