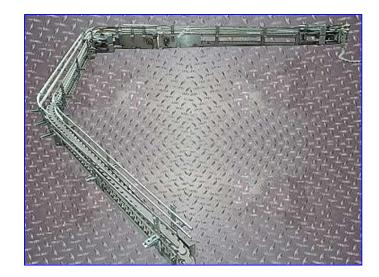

Stainless Steel Table Top Conveyor. Unit consists of (6) removable pieces with dual adjustable guardrails. Belt type: REX 1701T. Effective conveyor belt length: 2-1/2 in. W x 258 in. L. Overall dimensions: (Piece #1) 82 in. L x 12 in. W x 13 in. H, (Piece # 2) 63 in. L x 12 in. W x 13 in. H, (Piece # 3) 71 in. L x 12 in. W x 13 in. H, (Piece #4, 45° angle) 17 in L. x 12 in. W x 13 in. H, (Piece #5, 90° angle) 49 in. L x 22 in. W x 14 in. H, (Piece #6, 90° angle) 20-1/2 in. L x 27-1/2 in. W x 14 in. H.