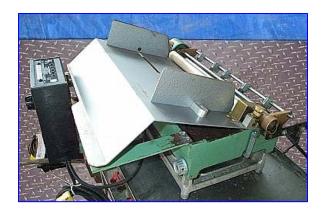

| Potdevin Machine Label Paster |               |
|-------------------------------|---------------|
| Mfg: Potdevin                 | Model: 12ALMF |
| Stock No. SGMT332.1           | Serial No.    |

Potdevin Machine Label Paster. Type: 12ALMF. No: 04-4-105. Leeson Speed Master control box, Model: MM23102D-0163. Ratio: 3-1/2 to 1. Variable speed adjustment. On demand or continuous label delivery. Adjustable hopper to stack labels. Control box: 115/230 V, 8 amps, 50/60 Hz, 1 phase. Control speed switch: 0-100. Roller dimensions: 12-1/2 in. L x 2 in. diameter. (6) Blades: 1-1/2 in. L. Overall dimensions: 21 in. L x 19 in. W x 13 in. H.