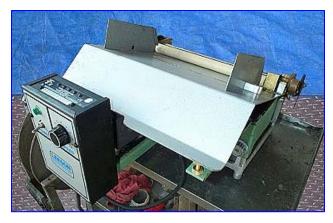

| Potdevin Machine Label Paster |               |
|-------------------------------|---------------|
| Mfg: Potdevin                 | Model: 12ALMF |
| Stock No. SGMT332.1           | Serial No.    |

Potdevin Machine Label Paster. Type: 12ALMF. No: 04-4-105. Leeson Speed Master control box, Model: MM23102D-0163. Ratio: 3-1/2 to 1. Variable speed adjustment. On demand or continuous label delivery. Adjustable hopper to stack labels. Control box: 115/230 V, 8 amps, 50/60 Hz, 1 phase. Control speed switch: 0-100. Roller dimensions: 12-1/2 in. L x 2 in. diameter. (6) Blades: 1-1/2 in. L. Overall dimensions: 21 in. L x 19 in. W x 13 in. H.