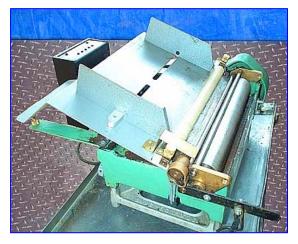

| Potdevin Machine Label Paster |               |
|-------------------------------|---------------|
| Mfg: Potdevin                 | Model: 12ALMF |
| Stock No. SGMT332.1           | Serial No.    |

Potdevin Machine Label Paster. Type: 12ALMF. No: 04-4-105. Leeson Speed Master control box, Model: MM23102D-0163. Ratio: 3-1/2 to 1. Variable speed adjustment. On demand or continuous label delivery. Adjustable hopper to stack labels. Control box: 115/230 V, 8 amps, 50/60 Hz, 1 phase. Control speed switch: 0-100. Roller dimensions: 12-1/2 in. L x 2 in. diameter. (6) Blades: 1-1/2 in. L. Overall dimensions: 21 in. L x 19 in. W x 13 in. H.