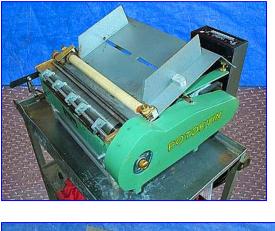

| Potdevin Machine Label Paster |               |
|-------------------------------|---------------|
| Mfg: Potdevin                 | Model: 12ALMF |
| Stock No. SGMT332.1           | Serial No.    |

Potdevin Machine Label Paster. Type: 12ALMF. No: 04-4-105. Leeson Speed Master control box, Model: MM23102D-0163. Ratio: 3-1/2 to 1. Variable speed adjustment. On demand or continuous label delivery. Adjustable hopper to stack labels. Control box: 115/230 V, 8 amps, 50/60 Hz, 1 phase. Control speed switch: 0-100. Roller dimensions: 12-1/2 in. L x 2 in. diameter. (6) Blades: 1-1/2 in. L. Overall dimensions: 21 in. L x 19 in. W x 13 in. H.