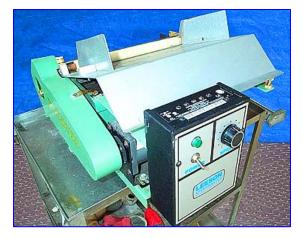

| Potdevin Machine Label Paster |               |
|-------------------------------|---------------|
| Mfg: Potdevin                 | Model: 12ALMF |
| Stock No. SGMT332.1           | Serial No.    |

Potdevin Machine Label Paster. Type: 12ALMF. No: 04-4-105. Leeson Speed Master control box, Model: MM23102D-0163. Ratio: 3-1/2 to 1. Variable speed adjustment. On demand or continuous label delivery. Adjustable hopper to stack labels. Control box: 115/230 V, 8 amps, 50/60 Hz, 1 phase. Control speed switch: 0-100. Roller dimensions: 12-1/2 in. L x 2 in. diameter. (6) Blades: 1-1/2 in. L. Overall dimensions: 21 in. L x 19 in. W x 13 in. H.