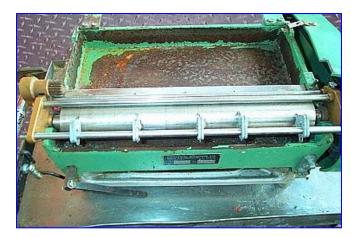

| Potdevin Machine Label Paster |               |
|-------------------------------|---------------|
| Mfg: Potdevin                 | Model: 12ALMF |
| Stock No. SGMT332.1           | Serial No.    |

Potdevin Machine Label Paster. Type: 12ALMF. No: 04-4-105. Leeson Speed Master control box, Model: MM23102D-0163. Ratio: 3-1/2 to 1. Variable speed adjustment. On demand or continuous label delivery. Adjustable hopper to stack labels. Control box: 115/230 V, 8 amps, 50/60 Hz, 1 phase. Control speed switch: 0-100. Roller dimensions: 12-1/2 in. L x 2 in. diameter. (6) Blades: 1-1/2 in. L. Overall dimensions: 21 in. L x 19 in. W x 13 in. H.