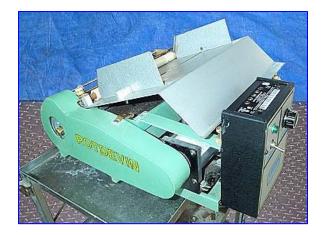

| Potdevin Machine Label Paster |               |
|-------------------------------|---------------|
| Mfg: Potdevin                 | Model: 12ALMF |
| Stock No. SGMT332.1           | Serial No.    |

Potdevin Machine Label Paster. Type: 12ALMF. No: 04-4-105. Leeson Speed Master control box, Model: MM23102D-0163. Ratio: 3-1/2 to 1. Variable speed adjustment. On demand or continuous label delivery. Adjustable hopper to stack labels. Control box: 115/230 V, 8 amps, 50/60 Hz, 1 phase. Control speed switch: 0-100. Roller dimensions: 12-1/2 in. L x 2 in. diameter. (6) Blades: 1-1/2 in. L. Overall dimensions: 21 in. L x 19 in. W x 13 in. H.