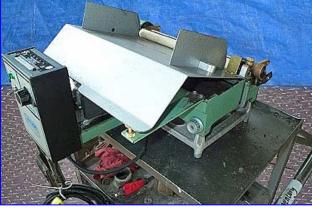

| Potdevin Machine Label Paster |               |
|-------------------------------|---------------|
| Mfg: Potdevin                 | Model: 12ALMF |
| Stock No. SGMT332.1           | Serial No.    |

Potdevin Machine Label Paster. Type: 12ALMF. No: 04-4-105. Leeson Speed Master control box, Model: MM23102D-0163. Ratio: 3-1/2 to 1. Variable speed adjustment. On demand or continuous label delivery. Adjustable hopper to stack labels. Control box: 115/230 V, 8 amps, 50/60 Hz, 1 phase. Control speed switch: 0-100. Roller dimensions: 12-1/2 in. L x 2 in. diameter. (6) Blades: 1-1/2 in. L. Overall dimensions: 21 in. L x 19 in. W x 13 in. H.