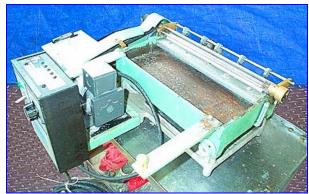

| Potdevin Machine Label Paster |               |
|-------------------------------|---------------|
| Mfg: Potdevin                 | Model: 12ALMF |
| Stock No. SGMT332.1           | Serial No.    |

Potdevin Machine Label Paster. Type: 12ALMF. No: 04-4-105. Leeson Speed Master control box, Model: MM23102D-0163. Ratio: 3-1/2 to 1. Variable speed adjustment. On demand or continuous label delivery. Adjustable hopper to stack labels. Control box: 115/230 V, 8 amps, 50/60 Hz, 1 phase. Control speed switch: 0-100. Roller dimensions: 12-1/2 in. L x 2 in. diameter. (6) Blades: 1-1/2 in. L. Overall dimensions: 21 in. L x 19 in. W x 13 in. H.