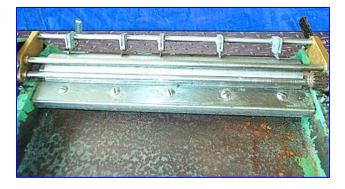

| Potdevin Machine Label Paster |               |
|-------------------------------|---------------|
| Mfg: Potdevin                 | Model: 12ALMF |
| Stock No. SGMT332.1           | Serial No.    |

Potdevin Machine Label Paster. Type: 12ALMF. No: 04-4-105. Leeson Speed Master control box, Model: MM23102D-0163. Ratio: 3-1/2 to 1. Variable speed adjustment. On demand or continuous label delivery. Adjustable hopper to stack labels. Control box: 115/230 V, 8 amps, 50/60 Hz, 1 phase. Control speed switch: 0-100. Roller dimensions: 12-1/2 in. L x 2 in. diameter. (6) Blades: 1-1/2 in. L. Overall dimensions: 21 in. L x 19 in. W x 13 in. H.