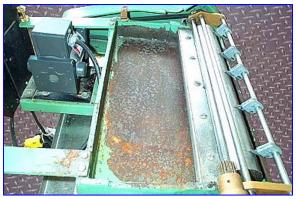

| Potdevin Machine Label Paster |               |
|-------------------------------|---------------|
| Mfg: Potdevin                 | Model: 12ALMF |
| Stock No. SGMT332.1           | Serial No.    |

Potdevin Machine Label Paster. Type: 12ALMF. No: 04-4-105. Leeson Speed Master control box, Model: MM23102D-0163. Ratio: 3-1/2 to 1. Variable speed adjustment. On demand or continuous label delivery. Adjustable hopper to stack labels. Control box: 115/230 V, 8 amps, 50/60 Hz, 1 phase. Control speed switch: 0-100. Roller dimensions: 12-1/2 in. L x 2 in. diameter. (6) Blades: 1-1/2 in. L. Overall dimensions: 21 in. L x 19 in. W x 13 in. H.