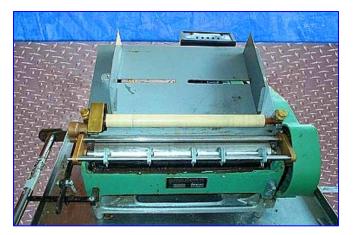

| Potdevin Machine Label Paster |               |
|-------------------------------|---------------|
| Mfg: Potdevin                 | Model: 12ALMF |
| Stock No. SGMT332.1           | Serial No.    |

Potdevin Machine Label Paster. Type: 12ALMF. No: 04-4-105. Leeson Speed Master control box, Model: MM23102D-0163. Ratio: 3-1/2 to 1. Variable speed adjustment. On demand or continuous label delivery. Adjustable hopper to stack labels. Control box: 115/230 V, 8 amps, 50/60 Hz, 1 phase. Control speed switch: 0-100. Roller dimensions: 12-1/2 in. L x 2 in. diameter. (6) Blades: 1-1/2 in. L. Overall dimensions: 21 in. L x 19 in. W x 13 in. H.