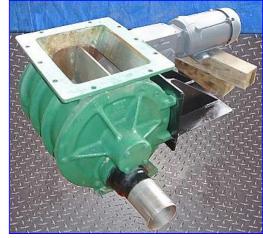

| Premier Pneumatics Rotary Airlock |                             |
|-----------------------------------|-----------------------------|
| Mfg: Premier                      | Model: BTFS-B12-8NH-1-L     |
| Stock No. SGMT363.a               | Serial No <u>.</u> 9856-187 |

Premier Pneumatics Rotary Airlock. Model: BTFS-B12-8NH-1-L. S/N: 9856-187. Marathon Electric Motor, 1 hp, 1140 rpm, 575 V, 1.6 FLA, 60 Hz, 3 phase. Ohio Gear Reducer, 50 ratio, 22.8 rpm (final). Motor is certified by Underwriter Laboratories to work in hazardous locations. Inlets: (1) 12 in. L x 9-1/2 in. W infeed with a 15-1/2 L x 11 in. W rectangular flange and (10) 1/2 in. dia. thru-holes. Outlets: (2) 3-1/2 in. dia. ports. Overall dimensions: 40 in. L x 33 in. W x 17 in. H.