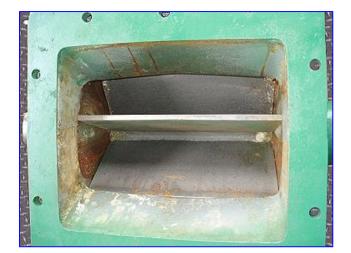

| Premier Pneumatics Rotary Airlock |                             |
|-----------------------------------|-----------------------------|
| Mfg: Premier                      | Model: BTFS-B12-8NH-1-L     |
| Stock No. SGMT363.a               | Serial No <u>.</u> 9856-187 |

Premier Pneumatics Rotary Airlock. Model: BTFS-B12-8NH-1-L. S/N: 9856-187. Marathon Electric Motor, 1 hp, 1140 rpm, 575 V, 1.6 FLA, 60 Hz, 3 phase. Ohio Gear Reducer, 50 ratio, 22.8 rpm (final). Motor is certified by Underwriter Laboratories to work in hazardous locations. Inlets: (1) 12 in. L x 9-1/2 in. W infeed with a 15-1/2 L x 11 in. W rectangular flange and (10) 1/2 in. dia. thru-holes. Outlets: (2) 3-1/2 in. dia. ports. Overall dimensions: 40 in. L x 33 in. W x 17 in. H.