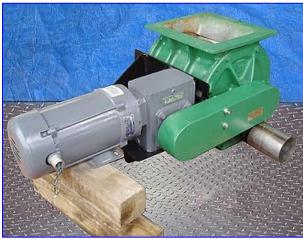

| Premier Pneumatics Rotary Airlock |                             |
|-----------------------------------|-----------------------------|
| Mfg: Premier                      | Model: BTFS-B12-8NH-1-L     |
| Stock No. SGMT363.a               | Serial No <u>.</u> 9856-187 |

Premier Pneumatics Rotary Airlock. Model: BTFS-B12-8NH-1-L. S/N: 9856-187. Marathon Electric Motor, 1 hp, 1140 rpm, 575 V, 1.6 FLA, 60 Hz, 3 phase. Ohio Gear Reducer, 50 ratio, 22.8 rpm (final). Motor is certified by Underwriter Laboratories to work in hazardous locations. Inlets: (1) 12 in. L x 9-1/2 in. W infeed with a 15-1/2 L x 11 in. W rectangular flange and (10) 1/2 in. dia. thru-holes. Outlets: (2) 3-1/2 in. dia. ports. Overall dimensions: 40 in. L x 33 in. W x 17 in. H.