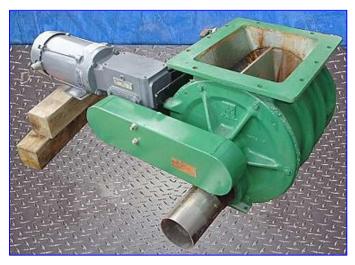

| Premier Pneumatics Rotary Airlock |                             |
|-----------------------------------|-----------------------------|
| Mfg: Premier                      | Model: BTFS-B12-8NH-1-L     |
| Stock No. SGMT363.a               | Serial No <u>.</u> 9856-187 |

Premier Pneumatics Rotary Airlock. Model: BTFS-B12-8NH-1-L. S/N: 9856-187. Marathon Electric Motor, 1 hp, 1140 rpm, 575 V, 1.6 FLA, 60 Hz, 3 phase. Ohio Gear Reducer, 50 ratio, 22.8 rpm (final). Motor is certified by Underwriter Laboratories to work in hazardous locations. Inlets: (1) 12 in. L x 9-1/2 in. W infeed with a 15-1/2 L x 11 in. W rectangular flange and (10) 1/2 in. dia. thru-holes. Outlets: (2) 3-1/2 in. dia. ports. Overall dimensions: 40 in. L x 33 in. W x 17 in. H.