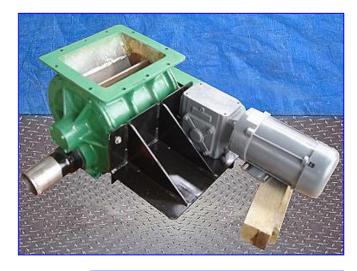

| Premier Pneumatics Rotary Airlock |                             |
|-----------------------------------|-----------------------------|
| Mfg: Premier                      | Model: BTFS-B12-8NH-1-L     |
| Stock No. SGMT363.a               | Serial No <u>.</u> 9856-187 |

Premier Pneumatics Rotary Airlock. Model: BTFS-B12-8NH-1-L. S/N: 9856-187. Marathon Electric Motor, 1 hp, 1140 rpm, 575 V, 1.6 FLA, 60 Hz, 3 phase. Ohio Gear Reducer, 50 ratio, 22.8 rpm (final). Motor is certified by Underwriter Laboratories to work in hazardous locations. Inlets: (1) 12 in. L x 9-1/2 in. W infeed with a 15-1/2 L x 11 in. W rectangular flange and (10) 1/2 in. dia. thru-holes. Outlets: (2) 3-1/2 in. dia. ports. Overall dimensions: 40 in. L x 33 in. W x 17 in. H.