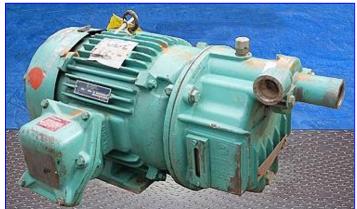

| Sundyne Sunflo P-1000 Series Centrifugal Pump |                                |
|-----------------------------------------------|--------------------------------|
| Mfg: Sundyne                                  | Model: P1DRC                   |
| Stock No. SHCA001.                            | Serial No <u>.</u> 40043686-00 |

Sundyne Sunflo P-1000 Series Centrifugal Pump. Model: P1DRC. S/N: 40043686-00. Flow: 4 GPM @ 60 PŚI, 36 GPM @ 10 PSI. O-Ring seal option. Marathon Electric Motor, 7-1/2 hp, 3450 rpm, 230/460 V, 20.2/10.1 amps, 60 Hz, 3 phase. Typical applications: Boiler Feed, Reverse Osmosis, NOx Suppression, Washdown, Injection, Seal Flush, Condensate Return, Gun Drilling, Felt Shower, Trim Squirt, Plane Deicing, and Mining Dust Suppression. (2) 1 in. FNPT fittings. Overall dimensions: 25 in. L x 10 in. W 16 in.