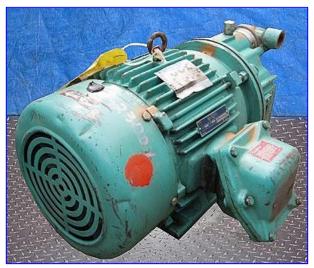

| Sundyne Sunflo P-1000 Series Centrifugal Pump |                                |
|-----------------------------------------------|--------------------------------|
| Mfg: Sundyne                                  | Model: P1DRC                   |
| Stock No. SHCA001.                            | Serial No <u>.</u> 40043686-00 |

Sundyne Sunflo P-1000 Series Centrifugal Pump. Model: P1DRC. S/N: 40043686-00. Flow: 4 GPM @ 60 PŚI, 36 GPM @ 10 PSI. O-Ring seal option. Marathon Electric Motor, 7-1/2 hp, 3450 rpm, 230/460 V, 20.2/10.1 amps, 60 Hz, 3 phase. Typical applications: Boiler Feed, Reverse Osmosis, NOx Suppression, Washdown, Injection, Seal Flush, Condensate Return, Gun Drilling, Felt Shower, Trim Squirt, Plane Deicing, and Mining Dust Suppression. (2) 1 in. FNPT fittings. Overall dimensions: 25 in. L x 10 in. W 16 in.