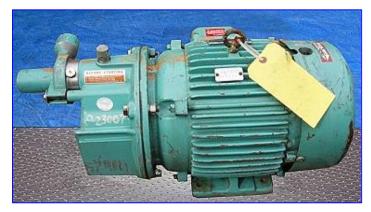

| Sundyne Sunflo P-1000 Series Centrifugal Pump |                                |
|-----------------------------------------------|--------------------------------|
| Mfg: Sundyne                                  | Model: P1DRC                   |
| Stock No. SHCA001.                            | Serial No <u>.</u> 40043686-00 |

Sundyne Sunflo P-1000 Series Centrifugal Pump. Model: P1DRC. S/N: 40043686-00. Flow: 4 GPM @ 60 PŚI, 36 GPM @ 10 PSI. O-Ring seal option. Marathon Electric Motor, 7-1/2 hp, 3450 rpm, 230/460 V, 20.2/10.1 amps, 60 Hz, 3 phase. Typical applications: Boiler Feed, Reverse Osmosis, NOx Suppression, Washdown, Injection, Seal Flush, Condensate Return, Gun Drilling, Felt Shower, Trim Squirt, Plane Deicing, and Mining Dust Suppression. (2) 1 in. FNPT fittings. Overall dimensions: 25 in. L x 10 in. W 16 in.