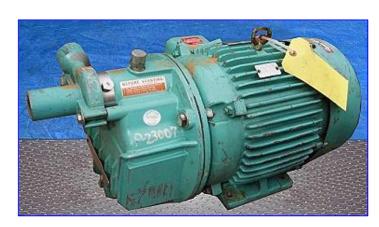

| Sundyne Sunflo P-1000 Series Centrifugal Pump |                                |
|-----------------------------------------------|--------------------------------|
| Mfg: Sundyne                                  | Model: P1DRC                   |
| Stock No. SHCA001.                            | Serial No <u>.</u> 40043686-00 |

Sundyne Sunflo P-1000 Series Centrifugal Pump. Model: P1DRC. S/N: 40043686-00. Flow: 4 GPM @ 60 PŚI, 36 GPM @ 10 PSI. O-Ring seal option. Marathon Electric Motor, 7-1/2 hp, 3450 rpm, 230/460 V, 20.2/10.1 amps, 60 Hz, 3 phase. Typical applications: Boiler Feed, Reverse Osmosis, NOx Suppression, Washdown, Injection, Seal Flush, Condensate Return, Gun Drilling, Felt Shower, Trim Squirt, Plane Deicing, and Mining Dust Suppression. (2) 1 in. FNPT fittings. Overall dimensions: 25 in. L x 10 in. W 16 in.