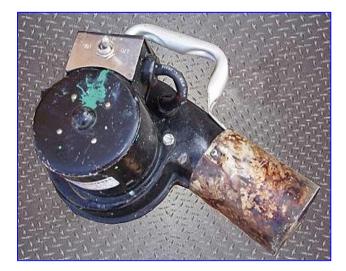

(2) Stainless Steel Jacketed Mix Tanks- 65 Gallon (each). 24 in. W x 16 in. H Side and bottom sweep agitator. Bodine Electric Gearmotor, 1 hp, 34.8/42.3 rpm (final), 110/220 V, 2.0/1.0 amps, 50/60 Hz, single phase. Masterflow Heat Blower, Model: AH-301, unit specifications: 1/150 hp, 3000 rpm, 120 VAC, 10 amps, 60 Hz. Inlets: (2) 1 in. dia. copper tubes (jacket), (2) 1 in. dia. ACME fittings. Outlets: (2) 1 in. dia. copper tubes (jacket), (2) 1 in. dia. ACME fittings. Outlets: (2) 1 in. dia. copper tubes (jacket), (2) 1 in. L x 79 in. W x 87 in. H.