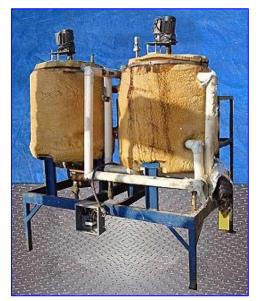

| Stainless Steel Jacketed Mix Tanks- 65 Gallon |                      |                    |
|-----------------------------------------------|----------------------|--------------------|
| Mfg:                                          |                      | Model:             |
| S                                             | Stock No. SHCA1315.4 | Serial No <u>.</u> |

(2) Stainless Steel Jacketed Mix Tanks- 65 Gallon (each). 24 in. W x 16 in. H Side and bottom sweep agitator. Bodine Electric Gearmotor, 1 hp, 34.8/42.3 rpm (final), 110/220 V, 2.0/1.0 amps, 50/60 Hz, single phase. Masterflow Heat Blower, Model: AH-301, unit specifications: 1/150 hp, 3000 rpm, 120 VAC, 10 amps, 60 Hz. Inlets: (2) 1 in. dia. copper tubes (jacket), (2) 1 in. dia. ACME fittings. Outlets: (2) 1 in. dia. copper tubes (jacket), (2) 1 in. dia. ACME fittings. Outlets: (2) 1 in. dia. copper tubes (jacket), (2) 1 in. L x 79 in. W x 87 in. H.