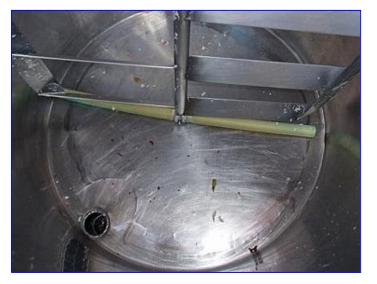

(2) Stainless Steel Jacketed Mix Tanks- 65 Gallon (each). 24 in. W x 16 in. H Side and bottom sweep agitator. Bodine Electric Gearmotor, 1 hp, 34.8/42.3 rpm (final), 110/220 V, 2.0/1.0 amps, 50/60 Hz, single phase. Masterflow Heat Blower, Model: AH-301, unit specifications: 1/150 hp, 3000 rpm, 120 VAC, 10 amps, 60 Hz. Inlets: (2) 1 in. dia. copper tubes (jacket), (2) 1 in. dia. ACME fittings. Outlets: (2) 1 in. dia. copper tubes (jacket), (2) 1 in. dia. ACME fittings. Outlets: (2) 1 in. dia. copper tubes (jacket), (2) 1 in. L x 79 in. W x 87 in. H.