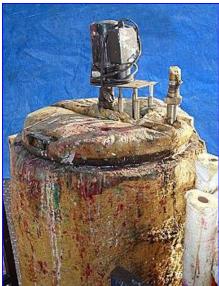

(2) Stainless Steel Jacketed Mix Tanks- 65 Gallon (each). 24 in. W x 16 in. H Side and bottom sweep agitator. Bodine Electric Gearmotor, 1 hp, 34.8/42.3 rpm (final), 110/220 V, 2.0/1.0 amps, 50/60 Hz, single phase. Masterflow Heat Blower, Model: AH-301, unit specifications: 1/150 hp, 3000 rpm, 120 VAC, 10 amps, 60 Hz. Inlets: (2) 1 in. dia. copper tubes (jacket), (2) 1 in. dia. ACME fittings. Outlets: (2) 1 in. dia. copper tubes (jacket), (2) 1 in. dia. ACME fittings. Outlets: (2) 1 in. dia. copper tubes (jacket), (2) 1 in. L x 79 in. W x 87 in. H.