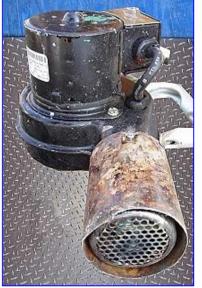

(2) Stainless Steel Jacketed Mix Tanks- 65 Gallon (each). 24 in. W x 16 in. H Side and bottom sweep agitator. Bodine Electric Gearmotor, 1 hp, 34.8/42.3 rpm (final), 110/220 V, 2.0/1.0 amps, 50/60 Hz, single phase. Masterflow Heat Blower, Model: AH-301, unit specifications: 1/150 hp, 3000 rpm, 120 VAC, 10 amps, 60 Hz. Inlets: (2) 1 in. dia. copper tubes (jacket), (2) 1 in. dia. ACME fittings. Outlets: (2) 1 in. dia. copper tubes (jacket), (2) 1 in. dia. ACME fittings. Outlets: (2) 1 in. dia. copper tubes (jacket), (2) 1 in. L x 79 in. W x 87 in. H.