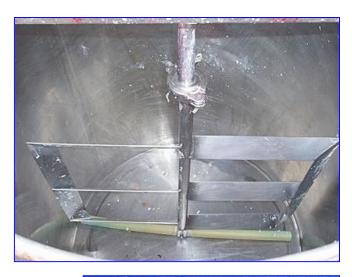

(2) Stainless Steel Jacketed Mix Tanks- 65 Gallon (each). 24 in. W x 16 in. H Side and bottom sweep agitator. Bodine Electric Gearmotor, 1 hp, 34.8/42.3 rpm (final), 110/220 V, 2.0/1.0 amps, 50/60 Hz, single phase. Masterflow Heat Blower, Model: AH-301, unit specifications: 1/150 hp, 3000 rpm, 120 VAC, 10 amps, 60 Hz. Inlets: (2) 1 in. dia. copper tubes (jacket), (2) 1 in. dia. ACME fittings. Outlets: (2) 1 in. dia. copper tubes (jacket), (2) 1 in. dia. ACME fittings. Outlets: (2) 1 in. dia. copper tubes (jacket), (2) 1 in. L x 79 in. W x 87 in. H.