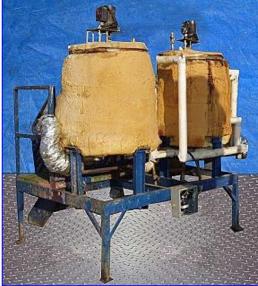

| Stainless Steel Jacketed Mix Tanks- 65 Gallon |                      |                    |
|-----------------------------------------------|----------------------|--------------------|
| Mfg:                                          |                      | Model:             |
| S                                             | Stock No. SHCA1315.4 | Serial No <u>.</u> |

(2) Stainless Steel Jacketed Mix Tanks- 65 Gallon (each). 24 in. W x 16 in. H Side and bottom sweep agitator. Bodine Electric Gearmotor, 1 hp, 34.8/42.3 rpm (final), 110/220 V, 2.0/1.0 amps, 50/60 Hz, single phase. Masterflow Heat Blower, Model: AH-301, unit specifications: 1/150 hp, 3000 rpm, 120 VAC, 10 amps, 60 Hz. Inlets: (2) 1 in. dia. copper tubes (jacket), (2) 1 in. dia. ACME fittings. Outlets: (2) 1 in. dia. copper tubes (jacket), (2) 1 in. dia. ACME fittings. Outlets: (2) 1 in. dia. copper tubes (jacket), (2) 1 in. L x 79 in. W x 87 in. H.