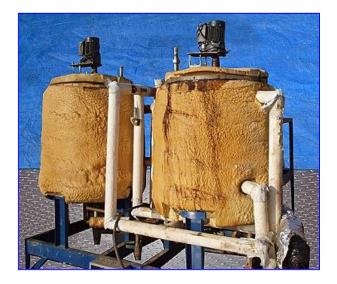

| Stainless Steel Jacketed Mix Tanks- 65 Gallon |                      |                    |
|-----------------------------------------------|----------------------|--------------------|
| Mfg:                                          |                      | Model:             |
| S                                             | Stock No. SHCA1315.4 | Serial No <u>.</u> |

(2) Stainless Steel Jacketed Mix Tanks- 65 Gallon (each). 24 in. W x 16 in. H Side and bottom sweep agitator. Bodine Electric Gearmotor, 1 hp, 34.8/42.3 rpm (final), 110/220 V, 2.0/1.0 amps, 50/60 Hz, single phase. Masterflow Heat Blower, Model: AH-301, unit specifications: 1/150 hp, 3000 rpm, 120 VAC, 10 amps, 60 Hz. Inlets: (2) 1 in. dia. copper tubes (jacket), (2) 1 in. dia. ACME fittings. Outlets: (2) 1 in. dia. copper tubes (jacket), (2) 1 in. dia. ACME fittings. Outlets: (2) 1 in. dia. copper tubes (jacket), (2) 1 in. L x 79 in. W x 87 in. H.