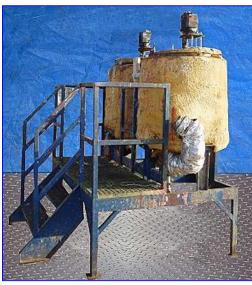

| Stainless Steel Jacketed Mix Tanks- 65 Gallon |                      |                    |
|-----------------------------------------------|----------------------|--------------------|
| Mfg:                                          |                      | Model:             |
| S                                             | Stock No. SHCA1315.4 | Serial No <u>.</u> |

(2) Stainless Steel Jacketed Mix Tanks- 65 Gallon (each). 24 in. W x 16 in. H Side and bottom sweep agitator. Bodine Electric Gearmotor, 1 hp, 34.8/42.3 rpm (final), 110/220 V, 2.0/1.0 amps, 50/60 Hz, single phase. Masterflow Heat Blower, Model: AH-301, unit specifications: 1/150 hp, 3000 rpm, 120 VAC, 10 amps, 60 Hz. Inlets: (2) 1 in. dia. copper tubes (jacket), (2) 1 in. dia. ACME fittings. Outlets: (2) 1 in. dia. copper tubes (jacket), (2) 1 in. dia. ACME fittings. Outlets: (2) 1 in. dia. copper tubes (jacket), (2) 1 in. L x 79 in. W x 87 in. H.