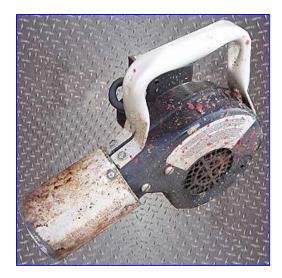

(2) Stainless Steel Jacketed Mix Tanks- 65 Gallon (each). 24 in. W x 16 in. H Side and bottom sweep agitator. Bodine Electric Gearmotor, 1 hp, 34.8/42.3 rpm (final), 110/220 V, 2.0/1.0 amps, 50/60 Hz, single phase. Masterflow Heat Blower, Model: AH-301, unit specifications: 1/150 hp, 3000 rpm, 120 VAC, 10 amps, 60 Hz. Inlets: (2) 1 in. dia. copper tubes (jacket), (2) 1 in. dia. ACME fittings. Outlets: (2) 1 in. dia. copper tubes (jacket), (2) 1 in. dia. ACME fittings. Outlets: (2) 1 in. dia. copper tubes (jacket), (2) 1 in. L x 79 in. W x 87 in. H.