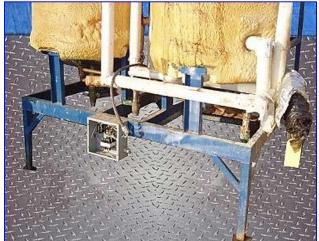

| Stainless Steel Jacketed Mix Tanks- 65 Gallon |                      |                    |
|-----------------------------------------------|----------------------|--------------------|
| Mfg:                                          |                      | Model:             |
| S                                             | Stock No. SHCA1315.4 | Serial No <u>.</u> |

(2) Stainless Steel Jacketed Mix Tanks- 65 Gallon (each). 24 in. W x 16 in. H Side and bottom sweep agitator. Bodine Electric Gearmotor, 1 hp, 34.8/42.3 rpm (final), 110/220 V, 2.0/1.0 amps, 50/60 Hz, single phase. Masterflow Heat Blower, Model: AH-301, unit specifications: 1/150 hp, 3000 rpm, 120 VAC, 10 amps, 60 Hz. Inlets: (2) 1 in. dia. copper tubes (jacket), (2) 1 in. dia. ACME fittings. Outlets: (2) 1 in. dia. copper tubes (jacket), (2) 1 in. dia. ACME fittings. Outlets: (2) 1 in. dia. copper tubes (jacket), (2) 1 in. L x 79 in. W x 87 in. H.