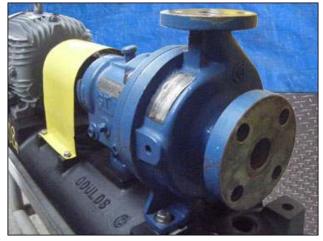

| Goulds Centrifugal Pump |                    |
|-------------------------|--------------------|
| Mfg: Goulds             | Model: 3196        |
| Stock No: SHCA1390.8a   | Serial No: 707D143 |

Goulds Centrifugal Pump. Model: 3196. S/N: 707D143. Size: 1x1.50-6. Flow rate for new pump is 150 gpm with required horsepower and pressure. Discuss with salesperson your process and product to determine if this refurbished pump should handle your specific duty. Impeller diameter: 5.50 in. Maximum speed: 3600 rpm. Weg Motor, 7.5 hp, 3455 rpm, 575 V, 8 amps, 60 Hz, 3 phase. The 3196 pump is a horizontal overhung, open impeller, centrifugal pump that meets the requirements of ANSI B73.1. Inlets: (1) 1-1/2 in. dia. suction ANSI flat-faced flange. Outlets: (1) 1 in. dia. discharge ANSI flat-faced flange. Overall dimensions: 3 ft. 2-5/8 in. L x 1 ft. 2 in. W x 1 ft. 4 in. H.(ACN71).