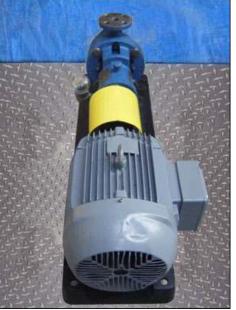

| Goulds Centrifugal Pump |                    |
|-------------------------|--------------------|
| Mfg: Goulds             | Model: 3196        |
| Stock No: SHCA1390.8a   | Serial No: 707D143 |

Goulds Centrifugal Pump. Model: 3196. S/N: 707D143. Size: 1x1.50-6. Flow rate for new pump is 150 gpm with required horsepower and pressure. Discuss with salesperson your process and product to determine if this refurbished pump should handle your specific duty. Impeller diameter: 5.50 in. Maximum speed: 3600 rpm. Weg Motor, 7.5 hp, 3455 rpm, 575 V, 8 amps, 60 Hz, 3 phase. The 3196 pump is a horizontal overhung, open impeller, centrifugal pump that meets the requirements of ANSI B73.1. Inlets: (1) 1-1/2 in. dia. suction ANSI flat-faced flange. Outlets: (1) 1 in. dia. discharge ANSI flat-faced flange. Overall dimensions: 3 ft. 2-5/8 in. L x 1 ft. 2 in. W x 1 ft. 4 in. H.(ACN71).