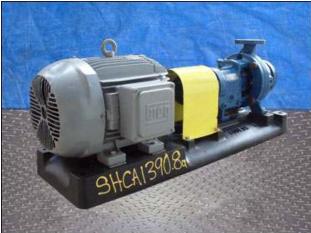

| Goulds Centrifugal Pump |                    |
|-------------------------|--------------------|
| Mfg: Goulds             | Model: 3196        |
| Stock No: SHCA1390.8a   | Serial No: 707D143 |

Goulds Centrifugal Pump. Model: 3196. S/N: 707D143. Size: 1x1.50-6. Flow rate for new pump is 150 gpm with required horsepower and pressure. Discuss with salesperson your process and product to determine if this refurbished pump should handle your specific duty. Impeller diameter: 5.50 in. Maximum speed: 3600 rpm. Weg Motor, 7.5 hp, 3455 rpm, 575 V, 8 amps, 60 Hz, 3 phase. The 3196 pump is a horizontal overhung, open impeller, centrifugal pump that meets the requirements of ANSI B73.1. Inlets: (1) 1-1/2 in. dia. suction ANSI flat-faced flange. Outlets: (1) 1 in. dia. discharge ANSI flat-faced flange. Overall dimensions: 3 ft. 2-5/8 in. L x 1 ft. 2 in. W x 1 ft. 4 in. H.(ACN71).