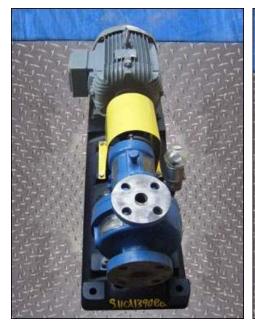

| Goulds Centrifugal Pump |                    |
|-------------------------|--------------------|
| Mfg: Goulds             | Model: 3196        |
| Stock No: SHCA1390.8a   | Serial No: 707D143 |

Goulds Centrifugal Pump. Model: 3196. S/N: 707D143. Size: 1x1.50-6. Flow rate for new pump is 150 gpm with required horsepower and pressure. Discuss with salesperson your process and product to determine if this refurbished pump should handle your specific duty. Impeller diameter: 5.50 in. Maximum speed: 3600 rpm. Weg Motor, 7.5 hp, 3455 rpm, 575 V, 8 amps, 60 Hz, 3 phase. The 3196 pump is a horizontal overhung, open impeller, centrifugal pump that meets the requirements of ANSI B73.1. Inlets: (1) 1-1/2 in. dia. suction ANSI flat-faced flange. Outlets: (1) 1 in. dia. discharge ANSI flat-faced flange. Overall dimensions: 3 ft. 2-5/8 in. L x 1 ft. 2 in. W x 1 ft. 4 in. H.(ACN71).