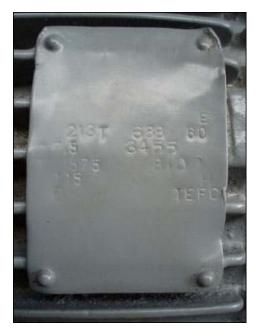

| Goulds Centrifugal Pump |                    |
|-------------------------|--------------------|
| Mfg: Goulds             | Model: 3196        |
| Stock No: SHCA1390.8a   | Serial No: 707D143 |

Goulds Centrifugal Pump. Model: 3196. S/N: 707D143. Size: 1x1.50-6. Flow rate for new pump is 150 gpm with required horsepower and pressure. Discuss with salesperson your process and product to determine if this refurbished pump should handle your specific duty. Impeller diameter: 5.50 in. Maximum speed: 3600 rpm. Weg Motor, 7.5 hp, 3455 rpm, 575 V, 8 amps, 60 Hz, 3 phase. The 3196 pump is a horizontal overhung, open impeller, centrifugal pump that meets the requirements of ANSI B73.1. Inlets: (1) 1-1/2 in. dia. suction ANSI flat-faced flange. Outlets: (1) 1 in. dia. discharge ANSI flat-faced flange. Overall dimensions: 3 ft. 2-5/8 in. L x 1 ft. 2 in. W x 1 ft. 4 in. H.(ACN71).