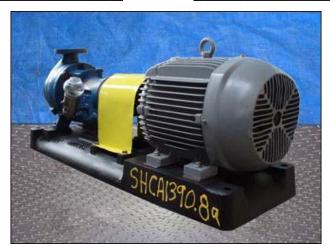

| Goulds Centrifugal Pump |                    |
|-------------------------|--------------------|
| Mfg: Goulds             | Model: 3196        |
| Stock No: SHCA1390.8a   | Serial No: 707D143 |

Goulds Centrifugal Pump. Model: 3196. S/N: 707D143. Size: 1x1.50-6. Flow rate for new pump is 150 gpm with required horsepower and pressure. Discuss with salesperson your process and product to determine if this refurbished pump should handle your specific duty. Impeller diameter: 5.50 in. Maximum speed: 3600 rpm. Weg Motor, 7.5 hp, 3455 rpm, 575 V, 8 amps, 60 Hz, 3 phase. The 3196 pump is a horizontal overhung, open impeller, centrifugal pump that meets the requirements of ANSI B73.1. Inlets: (1) 1-1/2 in. dia. suction ANSI flat-faced flange. Outlets: (1) 1 in. dia. discharge ANSI flat-faced flange. Overall dimensions: 3 ft. 2-5/8 in. L x 1 ft. 2 in. W x 1 ft. 4 in. H.(ACN71).