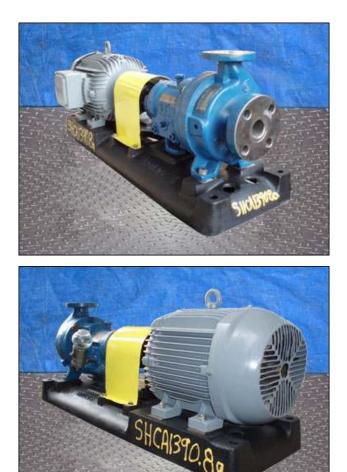

| Goulds Centrifugal Pump |                    |
|-------------------------|--------------------|
| Mfg: Goulds             | Model: 3196        |
| Stock No: SHCA1390.8a   | Serial No: 707D143 |

Goulds Centrifugal Pump. Model: 3196. S/N: 707D143. Size: 1x1.50-6. Flow rate for new pump is 150 gpm with required horsepower and pressure. Discuss with salesperson your process and product to determine if this refurbished pump should handle your specific duty. Impeller diameter: 5.50 in. Maximum speed: 3600 rpm. Weg Motor, 7.5 hp, 3455 rpm, 575 V, 8 amps, 60 Hz, 3 phase. The 3196 pump is a horizontal overhung, open impeller, centrifugal pump that meets the requirements of ANSI B73.1. Inlets: (1) 1-1/2 in. dia. suction ANSI flat-faced flange. Outlets: (1) 1 in. dia. discharge ANSI flat-faced flange. Overall dimensions: 3 ft. 2-5/8 in. L x 1 ft. 2 in. W x 1 ft. 4 in. H.(ACN71).