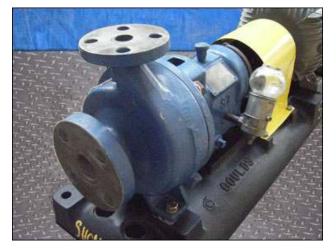

| Goulds Centrifugal Pump |                    |
|-------------------------|--------------------|
| Mfg: Goulds             | Model: 3196        |
| Stock No: SHCA1390.8a   | Serial No: 707D143 |

Goulds Centrifugal Pump. Model: 3196. S/N: 707D143. Size: 1x1.50-6. Flow rate for new pump is 150 gpm with required horsepower and pressure. Discuss with salesperson your process and product to determine if this refurbished pump should handle your specific duty. Impeller diameter: 5.50 in. Maximum speed: 3600 rpm. Weg Motor, 7.5 hp, 3455 rpm, 575 V, 8 amps, 60 Hz, 3 phase. The 3196 pump is a horizontal overhung, open impeller, centrifugal pump that meets the requirements of ANSI B73.1. Inlets: (1) 1-1/2 in. dia. suction ANSI flat-faced flange. Outlets: (1) 1 in. dia. discharge ANSI flat-faced flange. Overall dimensions: 3 ft. 2-5/8 in. L x 1 ft. 2 in. W x 1 ft. 4 in. H.(ACN71).