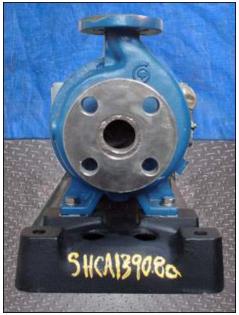

| Goulds Centrifugal Pump |                    |
|-------------------------|--------------------|
| Mfg: Goulds             | Model: 3196        |
| Stock No: SHCA1390.8a   | Serial No: 707D143 |

Goulds Centrifugal Pump. Model: 3196. S/N: 707D143. Size: 1x1.50-6. Flow rate for new pump is 150 gpm with required horsepower and pressure. Discuss with salesperson your process and product to determine if this refurbished pump should handle your specific duty. Impeller diameter: 5.50 in. Maximum speed: 3600 rpm. Weg Motor, 7.5 hp, 3455 rpm, 575 V, 8 amps, 60 Hz, 3 phase. The 3196 pump is a horizontal overhung, open impeller, centrifugal pump that meets the requirements of ANSI B73.1. Inlets: (1) 1-1/2 in. dia. suction ANSI flat-faced flange. Outlets: (1) 1 in. dia. discharge ANSI flat-faced flange. Overall dimensions: 3 ft. 2-5/8 in. L x 1 ft. 2 in. W x 1 ft. 4 in. H.(ACN71).