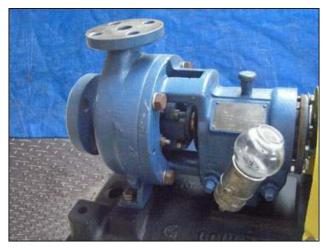

| Goulds Centrifugal Pump |                    |
|-------------------------|--------------------|
| Mfg: Goulds             | Model: 3196        |
| Stock No: SHCA1390.8a   | Serial No: 707D143 |

Goulds Centrifugal Pump. Model: 3196. S/N: 707D143. Size: 1x1.50-6. Flow rate for new pump is 150 gpm with required horsepower and pressure. Discuss with salesperson your process and product to determine if this refurbished pump should handle your specific duty. Impeller diameter: 5.50 in. Maximum speed: 3600 rpm. Weg Motor, 7.5 hp, 3455 rpm, 575 V, 8 amps, 60 Hz, 3 phase. The 3196 pump is a horizontal overhung, open impeller, centrifugal pump that meets the requirements of ANSI B73.1. Inlets: (1) 1-1/2 in. dia. suction ANSI flat-faced flange. Outlets: (1) 1 in. dia. discharge ANSI flat-faced flange. Overall dimensions: 3 ft. 2-5/8 in. L x 1 ft. 2 in. W x 1 ft. 4 in. H.(ACN71).