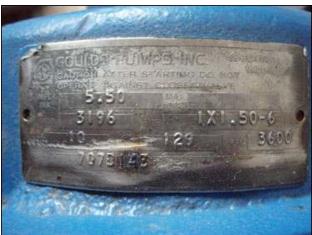

| Goulds Centrifugal Pump |                    |
|-------------------------|--------------------|
| Mfg: Goulds             | Model: 3196        |
| Stock No: SHCA1390.8a   | Serial No: 707D143 |

Goulds Centrifugal Pump. Model: 3196. S/N: 707D143. Size: 1x1.50-6. Flow rate for new pump is 150 gpm with required horsepower and pressure. Discuss with salesperson your process and product to determine if this refurbished pump should handle your specific duty. Impeller diameter: 5.50 in. Maximum speed: 3600 rpm. Weg Motor, 7.5 hp, 3455 rpm, 575 V, 8 amps, 60 Hz, 3 phase. The 3196 pump is a horizontal overhung, open impeller, centrifugal pump that meets the requirements of ANSI B73.1. Inlets: (1) 1-1/2 in. dia. suction ANSI flat-faced flange. Outlets: (1) 1 in. dia. discharge ANSI flat-faced flange. Overall dimensions: 3 ft. 2-5/8 in. L x 1 ft. 2 in. W x 1 ft. 4 in. H.(ACN71).