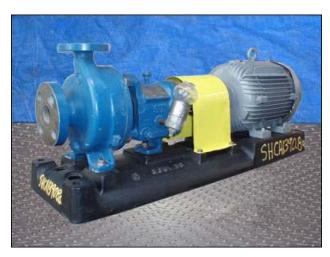

| Goulds Centrifugal Pump |                    |
|-------------------------|--------------------|
| Mfg: Goulds             | Model: 3196        |
| Stock No: SHCA1390.8a   | Serial No: 707D143 |

Goulds Centrifugal Pump. Model: 3196. S/N: 707D143. Size: 1x1.50-6. Flow rate for new pump is 150 gpm with required horsepower and pressure. Discuss with salesperson your process and product to determine if this refurbished pump should handle your specific duty. Impeller diameter: 5.50 in. Maximum speed: 3600 rpm. Weg Motor, 7.5 hp, 3455 rpm, 575 V, 8 amps, 60 Hz, 3 phase. The 3196 pump is a horizontal overhung, open impeller, centrifugal pump that meets the requirements of ANSI B73.1. Inlets: (1) 1-1/2 in. dia. suction ANSI flat-faced flange. Outlets: (1) 1 in. dia. discharge ANSI flat-faced flange. Overall dimensions: 3 ft. 2-5/8 in. L x 1 ft. 2 in. W x 1 ft. 4 in. H.(ACN71).