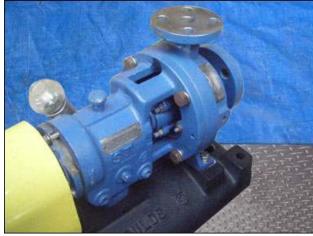

| Goulds Centrifugal Pump |                    |
|-------------------------|--------------------|
| Mfg: Goulds             | Model: 3196        |
| Stock No: SHCA1390.8a   | Serial No: 707D143 |

Goulds Centrifugal Pump. Model: 3196. S/N: 707D143. Size: 1x1.50-6. Flow rate for new pump is 150 gpm with required horsepower and pressure. Discuss with salesperson your process and product to determine if this refurbished pump should handle your specific duty. Impeller diameter: 5.50 in. Maximum speed: 3600 rpm. Weg Motor, 7.5 hp, 3455 rpm, 575 V, 8 amps, 60 Hz, 3 phase. The 3196 pump is a horizontal overhung, open impeller, centrifugal pump that meets the requirements of ANSI B73.1. Inlets: (1) 1-1/2 in. dia. suction ANSI flat-faced flange. Outlets: (1) 1 in. dia. discharge ANSI flat-faced flange. Overall dimensions: 3 ft. 2-5/8 in. L x 1 ft. 2 in. W x 1 ft. 4 in. H.(ACN71).