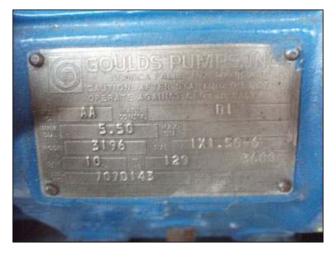

| Goulds Centrifugal Pump |                    |
|-------------------------|--------------------|
| Mfg: Goulds             | Model: 3196        |
| Stock No: SHCA1390.8a   | Serial No: 707D143 |

Goulds Centrifugal Pump. Model: 3196. S/N: 707D143. Size: 1x1.50-6. Flow rate for new pump is 150 gpm with required horsepower and pressure. Discuss with salesperson your process and product to determine if this refurbished pump should handle your specific duty. Impeller diameter: 5.50 in. Maximum speed: 3600 rpm. Weg Motor, 7.5 hp, 3455 rpm, 575 V, 8 amps, 60 Hz, 3 phase. The 3196 pump is a horizontal overhung, open impeller, centrifugal pump that meets the requirements of ANSI B73.1. Inlets: (1) 1-1/2 in. dia. suction ANSI flat-faced flange. Outlets: (1) 1 in. dia. discharge ANSI flat-faced flange. Overall dimensions: 3 ft. 2-5/8 in. L x 1 ft. 2 in. W x 1 ft. 4 in. H.(ACN71).