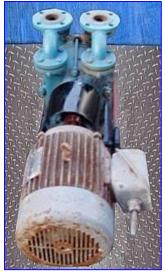

Sihi LPH Series Vacuum Pump. Model: LPHB 40517. S/N: 3273690. Capacity 167 cfm @ 12 in. Hg. Average service liquid flow: 5 gpm. Baldor Industrial Motor, 10 hp, 1730 rpm, 230/460 V, 26.8/13.4 amps, 60 Hz, 3 phase. The SIHI "LPH" series liquid ring vacuum pump is reliable pump that can be used in a variety of applications. The vacuum pumps have one moving part, the impeller and shaft assembly, and no internal metal to metal contact. Sihi pumps offer operational safety, entrained liquid handling, long economical life, low vibration & noise level, low starting torque, and construction flexibility. Inlet/outlets: (2) 2 in. dia. flanged ports. Overall dimensions: 43 in. L x 15 in. W x 18 in. H.