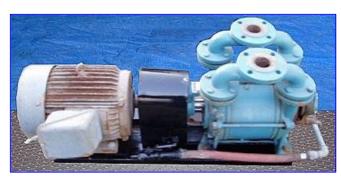

| Sihi LPH Series Vacuum Pump |                            |
|-----------------------------|----------------------------|
| Mfg: Sihi                   | Model: LPHB 40517          |
| Stock No. SHCA1424B.        | Serial No <u>.</u> 3273690 |

Sihi LPH Series Vacuum Pump. Model: LPHB 40517. S/N: 3273690. Capacity 167 cfm @ 12 in. Hg. Average service liquid flow: 5 gpm. Baldor Industrial Motor, 10 hp, 1730 rpm, 230/460 V, 26.8/13.4 amps, 60 Hz, 3 phase. The SIHI "LPH" series liquid ring vacuum pump is reliable pump that can be used in a variety of applications. The vacuum pumps have one moving part, the impeller and shaft assembly, and no internal metal to metal contact. Sihi pumps offer operational safety, entrained liquid handling, long economical life, low vibration & noise level, low starting torque, and construction flexibility. Inlet/outlets: (2) 2 in. dia. flanged ports. Overall dimensions: 43 in. L x 15 in. W x 18 in. H.