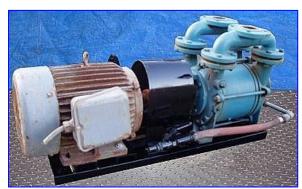

| Sihi LPH Series Vacuum Pump |                            |
|-----------------------------|----------------------------|
| Mfg: Sihi                   | Model: LPHB 40517          |
| Stock No. SHCA1424B.        | Serial No <u>.</u> 3273690 |

Sihi LPH Series Vacuum Pump. Model: LPHB 40517. S/N: 3273690. Capacity 167 cfm @ 12 in. Hg. Average service liquid flow: 5 gpm. Baldor Industrial Motor, 10 hp, 1730 rpm, 230/460 V, 26.8/13.4 amps, 60 Hz, 3 phase. The SIHI "LPH" series liquid ring vacuum pump is reliable pump that can be used in a variety of applications. The vacuum pumps have one moving part, the impeller and shaft assembly, and no internal metal to metal contact. Sihi pumps offer operational safety, entrained liquid handling, long economical life, low vibration & noise level, low starting torque, and construction flexibility. Inlet/outlets: (2) 2 in. dia. flanged ports. Overall dimensions: 43 in. L x 15 in. W x 18 in. H.