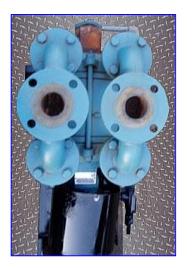

Sihi LPH Series Vacuum Pump. Model: LPHB 40517. S/N: 3273690. Capacity 167 cfm @ 12 in. Hg. Average service liquid flow: 5 gpm. Baldor Industrial Motor, 10 hp, 1730 rpm, 230/460 V, 26.8/13.4 amps, 60 Hz, 3 phase. The SIHI "LPH" series liquid ring vacuum pump is reliable pump that can be used in a variety of applications. The vacuum pumps have one moving part, the impeller and shaft assembly, and no internal metal to metal contact. Sihi pumps offer operational safety, entrained liquid handling, long economical life, low vibration & noise level, low starting torque, and construction flexibility. Inlet/outlets: (2) 2 in. dia. flanged ports. Overall dimensions: 43 in. L x 15 in. W x 18 in. H.