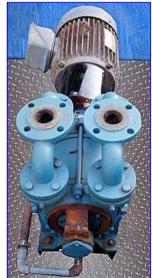

Sihi LPH Series Vacuum Pump. Model: LPHB 40517. S/N: 3273690. Capacity 167 cfm @ 12 in. Hg. Average service liquid flow: 5 gpm. Baldor Industrial Motor, 10 hp, 1730 rpm, 230/460 V, 26.8/13.4 amps, 60 Hz, 3 phase. The SIHI "LPH" series liquid ring vacuum pump is reliable pump that can be used in a variety of applications. The vacuum pumps have one moving part, the impeller and shaft assembly, and no internal metal to metal contact. Sihi pumps offer operational safety, entrained liquid handling, long economical life, low vibration & noise level, low starting torque, and construction flexibility. Inlet/outlets: (2) 2 in. dia. flanged ports. Overall dimensions: 43 in. L x 15 in. W x 18 in. H.