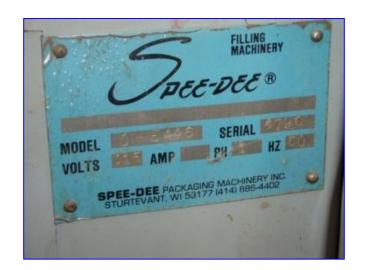

| Spee-Dee Packaging Machinery Inc. Volumetric Cup Filler |                 |
|---------------------------------------------------------|-----------------|
| Mfg: Spee-Dee                                           | Model: CHE4440  |
| Stock No. SHCA1465.4a                                   | Serial No. 4796 |

Spee-Dee Packaging Machinery Inc. Volumetric Cup Filler. Model: CHE4440. S/N: 4796. Maximum speed: 80 fills/min. Cup size range from 1 in. dia x 0.62 in. L to 6 in. dia x 25 in. L. Fill volume: 0.5 to 700 cu. in. Unit requirements: 115 V, 60 Hz, single phase. Mild steel frame. Dayton Split Phase Motor, 1/3 hp, 1725 rpm, 115 V, 6.8 amps. Inlets: (4) 3 in. dia. x 4 in. L cups. Outlets: 6 in. dia. x 20 in L discharge chute. Overall dimensions: 29 in. L x 28-1/2 in. W x 77 in. H.