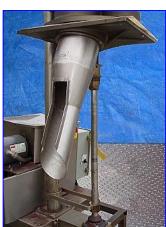

Spee-Dee Packaging Machinery Inc. Volumetric Cup Filler. Model: CHE4440. S/N: 4796. Maximum speed: 80 fills/min. Cup size range from 1 in. dia x 0.62 in. L to 6 in. dia x 25 in. L. Fill volume: 0.5 to 700 cu. in. Unit requirements: 115 V, 60 Hz, single phase. Mild steel frame. Dayton Split Phase Motor, 1/3 hp, 1725 rpm, 115 V, 6.8 amps. Inlets: (4) 3 in. dia. x 4 in. L cups. Outlets: 6 in. dia. x 20 in L discharge chute. Overall dimensions: 29 in. L x 28-1/2 in. W x 77 in. H.