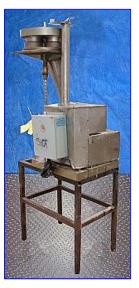

Spee-Dee Packaging Machinery Inc. Volumetric Cup Filler. Model: CHE4440. S/N: 4796. Maximum speed: 80 fills/min. Cup size range from 1 in. dia x 0.62 in. L to 6 in. dia x 25 in. L. Fill volume: 0.5 to 700 cu. in. Unit requirements: 115 V, 60 Hz, single phase. Mild steel frame. Dayton Split Phase Motor, 1/3 hp, 1725 rpm, 115 V, 6.8 amps. Inlets: (4) 3 in. dia. x 4 in. L cups. Outlets: 6 in. dia. x 20 in L discharge chute. Overall dimensions: 29 in. L x 28-1/2 in. W x 77 in. H.