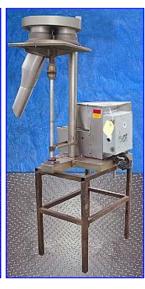

Spee-Dee Packaging Machinery Inc. Volumetric Cup Filler. Model: CHE4440. S/N: 4796. Maximum speed: 80 fills/min. Cup size range from 1 in. dia x 0.62 in. L to 6 in. dia x 25 in. L. Fill volume: 0.5 to 700 cu. in. Unit requirements: 115 V, 60 Hz, single phase. Mild steel frame. Dayton Split Phase Motor, 1/3 hp, 1725 rpm, 115 V, 6.8 amps. Inlets: (4) 3 in. dia. x 4 in. L cups. Outlets: 6 in. dia. x 20 in L discharge chute. Overall dimensions: 29 in. L x 28-1/2 in. W x 77 in. H.