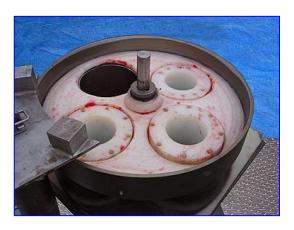

Spee-Dee Packaging Machinery Inc. Volumetric Cup Filler. Model: CHE4440. S/N: 4796. Maximum speed: 80 fills/min. Cup size range from 1 in. dia x 0.62 in. L to 6 in. dia x 25 in. L. Fill volume: 0.5 to 700 cu. in. Unit requirements: 115 V, 60 Hz, single phase. Mild steel frame. Dayton Split Phase Motor, 1/3 hp, 1725 rpm, 115 V, 6.8 amps. Inlets: (4) 3 in. dia. x 4 in. L cups. Outlets: 6 in. dia. x 20 in L discharge chute. Overall dimensions: 29 in. L x 28-1/2 in. W x 77 in. H.