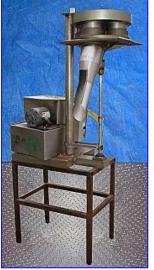

Spee-Dee Packaging Machinery Inc. Volumetric Cup Filler. Model: CHE4440. S/N: 4796. Maximum speed: 80 fills/min. Cup size range from 1 in. dia x 0.62 in. L to 6 in. dia x 25 in. L. Fill volume: 0.5 to 700 cu. in. Unit requirements: 115 V, 60 Hz, single phase. Mild steel frame. Dayton Split Phase Motor, 1/3 hp, 1725 rpm, 115 V, 6.8 amps. Inlets: (4) 3 in. dia. x 4 in. L cups. Outlets: 6 in. dia. x 20 in L discharge chute. Overall dimensions: 29 in. L x 28-1/2 in. W x 77 in. H.