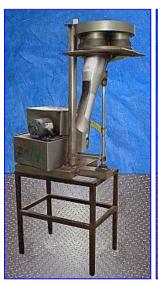

Spee-Dee Packaging Machinery Inc. Volumetric Cup Filler. Model: CHE4440. S/N: 4796. Maximum speed: 80 fills/min. Cup size range from 1 in. dia x 0.62 in. L to 6 in. dia x 25 in. L. Fill volume: 0.5 to 700 cu. in. Unit requirements: 115 V, 60 Hz, single phase. Mild steel frame. Dayton Split Phase Motor, 1/3 hp, 1725 rpm, 115 V, 6.8 amps. Inlets: (4) 3 in. dia. x 4 in. L cups. Outlets: 6 in. dia. x 20 in L discharge chute. Overall dimensions: 29 in. L x 28-1/2 in. W x 77 in. H.