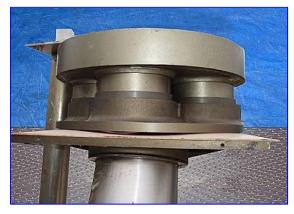

Spee-Dee Packaging Machinery Inc. Volumetric Cup Filler. Model: CHE4440. S/N: 4796. Maximum speed: 80 fills/min. Cup size range from 1 in. dia x 0.62 in. L to 6 in. dia x 25 in. L. Fill volume: 0.5 to 700 cu. in. Unit requirements: 115 V, 60 Hz, single phase. Mild steel frame. Dayton Split Phase Motor, 1/3 hp, 1725 rpm, 115 V, 6.8 amps. Inlets: (4) 3 in. dia. x 4 in. L cups. Outlets: 6 in. dia. x 20 in L discharge chute. Overall dimensions: 29 in. L x 28-1/2 in. W x 77 in. H.