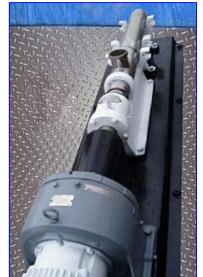

Moyno FG-Series 2-stage Sanitary Pump. Model: 2FG8. Type SSG-AAA. Stainless Steel Construction. Capacity: 7.2 gpm. Displacement per Revolution: 0.07 gal. 304 Stainless Steel suction housing. 316 Stainless Steel internal parts include drive shaft, pins, connecting rod, rotor, and other minor metallic parts in contact with product. 416 Stainless Steel stator. Extra large bearings and bearing housing to handle increased loads. Designed for highly viscous fluids @ low flow rates with high pressure. Reliance Electric Motor, 7.5 hp, 1760 rpm, 230-460 V, 21-10.5 amps, 60 Hz, 3 phase. Reliance Master XL Gearmotor, 17.1 ratio, 102.9 output rpm. Unit is equipped with a 5 in. dia. x 40 in. L shaft and a 4 in. dia. x 40 in. L screw auger. Overall dimensions: 8 ft. 6 in. L x 2 ft. 2 in. W x 2 ft. 7 in. H.