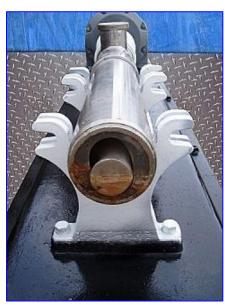

Moyno FG-Series 2-stage Sanitary Pump. Model: 2FG8. Type SSG-AAA. Stainless Steel Construction. Capacity: 7.2 gpm. Displacement per Revolution: 0.07 gal. 304 Stainless Steel suction housing. 316 Stainless Steel internal parts include drive shaft, pins, connecting rod, rotor, and other minor metallic parts in contact with product. 416 Stainless Steel stator. Extra large bearings and bearing housing to handle increased loads. Designed for highly viscous fluids @ low flow rates with high pressure. Reliance Electric Motor, 7.5 hp, 1760 rpm, 230-460 V, 21-10.5 amps, 60 Hz, 3 phase. Reliance Master XL Gearmotor, 17.1 ratio, 102.9 output rpm. Unit is equipped with a 5 in. dia. x 40 in. L shaft and a 4 in. dia. x 40 in. L screw auger. Overall dimensions: 8 ft. 6 in. L x 2 ft. 2 in. W x 2 ft. 7 in. H.