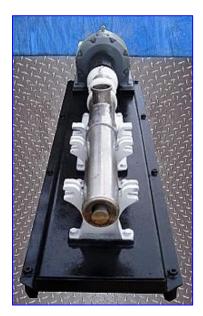

Moyno FG-Series 2-stage Sanitary Pump. Model: 2FG8. Type SSG-AAA. Stainless Steel Construction. Capacity: 7.2 gpm. Displacement per Revolution: 0.07 gal. 304 Stainless Steel suction housing. 316 Stainless Steel internal parts include drive shaft, pins, connecting rod, rotor, and other minor metallic parts in contact with product. 416 Stainless Steel stator. Extra large bearings and bearing housing to handle increased loads. Designed for highly viscous fluids @ low flow rates with high pressure. Reliance Electric Motor, 7.5 hp, 1760 rpm, 230-460 V, 21-10.5 amps, 60 Hz, 3 phase. Reliance Master XL Gearmotor, 17.1 ratio, 102.9 output rpm. Unit is equipped with a 5 in. dia. x 40 in. L shaft and a 4 in. dia. x 40 in. L screw auger. Overall dimensions: 8 ft. 6 in. L x 2 ft. 2 in. W x 2 ft. 7 in. H.