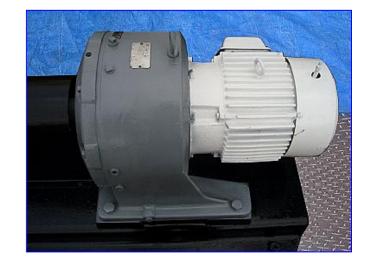

Moyno FG-Series 2-stage Sanitary Pump. Model: 2FG8. Type SSG-AAA. Stainless Steel Construction. Capacity: 7.2 gpm. Displacement per Revolution: 0.07 gal. 304 Stainless Steel suction housing. 316 Stainless Steel internal parts include drive shaft, pins, connecting rod, rotor, and other minor metallic parts in contact with product. 416 Stainless Steel stator. Extra large bearings and bearing housing to handle increased loads. Designed for highly viscous fluids @ low flow rates with high pressure. Reliance Electric Motor, 7.5 hp, 1760 rpm, 230-460 V, 21-10.5 amps, 60 Hz, 3 phase. Reliance Master XL Gearmotor, 17.1 ratio, 102.9 output rpm. Unit is equipped with a 5 in. dia. x 40 in. L shaft and a 4 in. dia. x 40 in. L screw auger. Overall dimensions: 8 ft. 6 in. L x 2 ft. 2 in. W x 2 ft. 7 in. H.