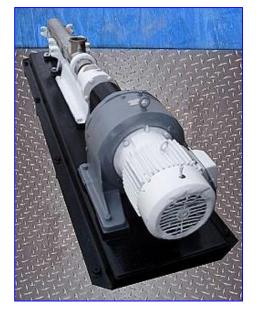

Moyno FG-Series 2-stage Sanitary Pump. Model: 2FG8. Type SSG-AAA. Stainless Steel Construction. Capacity: 7.2 gpm. Displacement per Revolution: 0.07 gal. 304 Stainless Steel suction housing. 316 Stainless Steel internal parts include drive shaft, pins, connecting rod, rotor, and other minor metallic parts in contact with product. 416 Stainless Steel stator. Extra large bearings and bearing housing to handle increased loads. Designed for highly viscous fluids @ low flow rates with high pressure. Reliance Electric Motor, 7.5 hp, 1760 rpm, 230-460 V, 21-10.5 amps, 60 Hz, 3 phase. Reliance Master XL Gearmotor, 17.1 ratio, 102.9 output rpm. Unit is equipped with a 5 in. dia. x 40 in. L shaft and a 4 in. dia. x 40 in. L screw auger. Overall dimensions: 8 ft. 6 in. L x 2 ft. 2 in. W x 2 ft. 7 in. H.