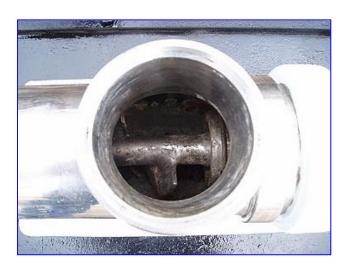

Moyno FG-Series 2-stage Sanitary Pump. Model: 2FG8. Type SSG-AAA. Stainless Steel Construction. Capacity: 7.2 gpm. Displacement per Revolution: 0.07 gal. 304 Stainless Steel suction housing. 316 Stainless Steel internal parts include drive shaft, pins, connecting rod, rotor, and other minor metallic parts in contact with product. 416 Stainless Steel stator. Extra large bearings and bearing housing to handle increased loads. Designed for highly viscous fluids @ low flow rates with high pressure. Reliance Electric Motor, 7.5 hp, 1760 rpm, 230-460 V, 21-10.5 amps, 60 Hz, 3 phase. Reliance Master XL Gearmotor, 17.1 ratio, 102.9 output rpm. Unit is equipped with a 5 in. dia. x 40 in. L shaft and a 4 in. dia. x 40 in. L screw auger. Overall dimensions: 8 ft. 6 in. L x 2 ft. 2 in. W x 2 ft. 7 in. H.