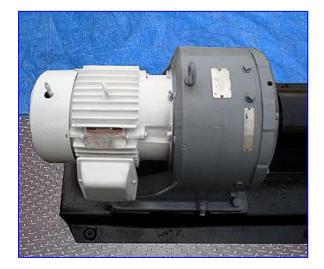

Moyno FG-Series 2-stage Sanitary Pump. Model: 2FG8. Type SSG-AAA. Stainless Steel Construction. Capacity: 7.2 gpm. Displacement per Revolution: 0.07 gal. 304 Stainless Steel suction housing. 316 Stainless Steel internal parts include drive shaft, pins, connecting rod, rotor, and other minor metallic parts in contact with product. 416 Stainless Steel stator. Extra large bearings and bearing housing to handle increased loads. Designed for highly viscous fluids @ low flow rates with high pressure. Reliance Electric Motor, 7.5 hp, 1760 rpm, 230-460 V, 21-10.5 amps, 60 Hz, 3 phase. Reliance Master XL Gearmotor, 17.1 ratio, 102.9 output rpm. Unit is equipped with a 5 in. dia. x 40 in. L shaft and a 4 in. dia. x 40 in. L screw auger. Overall dimensions: 8 ft. 6 in. L x 2 ft. 2 in. W x 2 ft. 7 in. H.