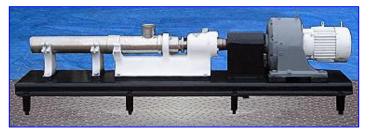

Moyno FG-Series 2-stage Sanitary Pump. Model: 2FG8. Type SSG-AAA. Stainless Steel Construction. Capacity: 7.2 gpm. Displacement per Revolution: 0.07 gal. 304 Stainless Steel suction housing. 316 Stainless Steel internal parts include drive shaft, pins, connecting rod, rotor, and other minor metallic parts in contact with product. 416 Stainless Steel stator. Extra large bearings and bearing housing to handle increased loads. Designed for highly viscous fluids @ low flow rates with high pressure. Reliance Electric Motor, 7.5 hp, 1760 rpm, 230-460 V, 21-10.5 amps, 60 Hz, 3 phase. Reliance Master XL Gearmotor, 17.1 ratio, 102.9 output rpm. Unit is equipped with a 5 in. dia. x 40 in. L shaft and a 4 in. dia. x 40 in. L screw auger. Overall dimensions: 8 ft. 6 in. L x 2 ft. 2 in. W x 2 ft. 7 in. H.