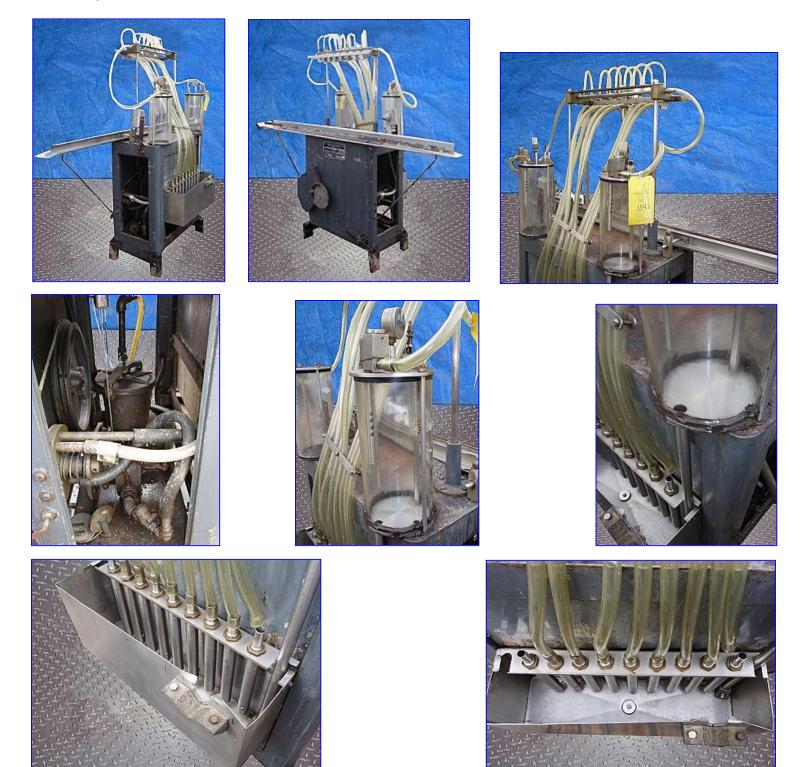

| U.S. Bottlers 8-Head Vacuum Filler |                         |
|------------------------------------|-------------------------|
| Mfg: U.S. Bottlers                 | Model: SS-18            |
| Stock No. SHCA1545.1               | Serial No <u>.</u> 1971 |

U.S. Bottlers 8-Head Vacuum Filler. Model: SS-18. S/N: 1971. Series: 51549. Nozzle spacing: 2-1/2 in. Conveyor: 75 in. L by 3 in. max width for a product. Infeed and exit height is 36 in. A superior concept incorporating a simple and straightforward liquid system in a robust and durable mechanical design offers unparalleled performance, with high efficiency, and reliability. (2) 5-1/2 dia. x 12-1/2 in. H glass cylinders. Pump, S/N: B-38217, Size B. Baldor Motor, 1/2 hp, 1725 rpm, 208-230/460 V, 2.1-2/1 amps, 60 Hz, 3 phase. Overall dimensions: 75 in. L x 24  $\frac{1}{2}$  in. W x 65  $\frac{1}{2}$  in. H.