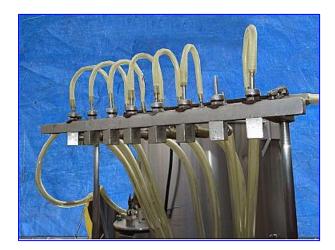

| U.S. Bottlers 8-Head Vacuum Filler |                         |
|------------------------------------|-------------------------|
| Mfg: U.S. Bottlers                 | Model: SS-18            |
| Stock No. SHCA1545.1               | Serial No <u>.</u> 1971 |

U.S. Bottlers 8-Head Vacuum Filler. Model: SS-18. S/N: 1971. Series: 51549. Nozzle spacing: 2-1/2 in. Conveyor: 75 in. L by 3 in. max width for a product. Infeed and exit height is 36 in. A superior concept incorporating a simple and straightforward liquid system in a robust and durable mechanical design offers unparalleled performance, with high efficiency, and reliability. (2) 5-1/2 dia. x 12-1/2 in. H glass cylinders. Pump, S/N: B-38217, Size B. Baldor Motor, 1/2 hp, 1725 rpm, 208-230/460 V, 2.1-2/1 amps, 60 Hz, 3 phase. Overall dimensions: 75 in. L x 24  $\frac{1}{2}$  in. W x 65  $\frac{1}{2}$  in. H.