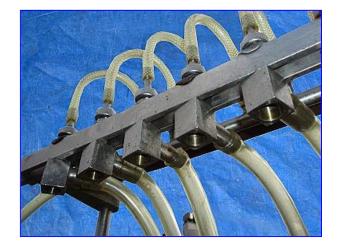

| U.S. Bottlers 8-Head Vacuum Filler |                         |
|------------------------------------|-------------------------|
| Mfg: U.S. Bottlers                 | Model: SS-18            |
| Stock No. SHCA1545.1               | Serial No <u>.</u> 1971 |

U.S. Bottlers 8-Head Vacuum Filler. Model: SS-18. S/N: 1971. Series: 51549. Nozzle spacing: 2-1/2 in. Conveyor: 75 in. L by 3 in. max width for a product. Infeed and exit height is 36 in. A superior concept incorporating a simple and straightforward liquid system in a robust and durable mechanical design offers unparalleled performance, with high efficiency, and reliability. (2) 5-1/2 dia. x 12-1/2 in. H glass cylinders. Pump, S/N: B-38217, Size B. Baldor Motor, 1/2 hp, 1725 rpm, 208-230/460 V, 2.1-2/1 amps, 60 Hz, 3 phase. Overall dimensions: 75 in. L x 24  $\frac{1}{2}$  in. W x 65  $\frac{1}{2}$  in. H.