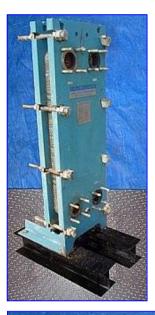

Mueller Plate Heat Exchanger. Model: AT20C-20. S/N: 141935. Number of stainless steel plates: 20. Heat transfer surface area: 80 sq. ft. Typical maximum flow: 450 gpm (water). Maximum working pressure: 100 psi. Maximum working temp: 25 °F. Maximum plate pack length: 3.13 in. Minimum plate pack length: 2.88 in. The Accu-Therm is a compact heat exchanger consisting of embossed heat transfer plates with perimeter gaskets to contain pressure and control the flow of each medium. Accu-Therm plates ensure high thermal efficiency, uniform fluid distribution, minimal fouling, and suitability for full differential pressure rating. Inlets: (1) 3-1/2 in. dia. hot, (1) 2-1/2 in. dia. cold. Outlets: (1) 2-1/2 in. dia hot, 2-1/2 in. dia. cold. Overall dimensions: 32 in. L x 18 in. W x 39-1/2 in. H.