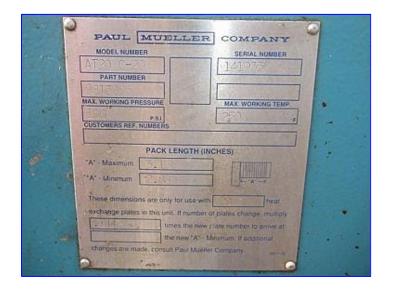

| Mueller Plate Heat Exchanger |                           |
|------------------------------|---------------------------|
| Mfg: Mueller                 | Model: AT20C-20           |
| Stock No. SHCA1622.1a        | Serial No <u>.</u> 141935 |

Mueller Plate Heat Exchanger. Model: AT20C-20. S/N: 141935. Number of stainless steel plates: 20. Heat transfer surface area: 80 sq. ft. Typical maximum flow: 450 gpm (water). Maximum working pressure: 100 psi. Maximum working temp: 25 °F. Maximum plate pack length: 3.13 in. Minimum plate pack length: 2.88 in. The Accu-Therm is a compact heat exchanger consisting of embossed heat transfer plates with perimeter gaskets to contain pressure and control the flow of each medium. Accu-Therm plates ensure high thermal efficiency, uniform fluid distribution, minimal fouling, and suitability for full differential pressure rating. Inlets: (1) 3-1/2 in. dia. hot, (1) 2-1/2 in. dia. cold. Outlets: (1) 2-1/2 in. dia hot, 2-1/2 in. dia. cold. Overall dimensions: 32 in. L x 18 in. W x 39-1/2 in. H.