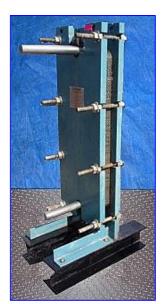

Mueller Plate Heat Exchanger. Model: AT20C-20. S/N: 141935. Number of stainless steel plates: 20. Heat transfer surface area: 80 sq. ft. Typical maximum flow: 450 gpm (water). Maximum working pressure: 100 psi. Maximum working temp: 25 °F. Maximum plate pack length: 3.13 in. Minimum plate pack length: 2.88 in. The Accu-Therm is a compact heat exchanger consisting of embossed heat transfer plates with perimeter gaskets to contain pressure and control the flow of each medium. Accu-Therm plates ensure high thermal efficiency, uniform fluid distribution, minimal fouling, and suitability for full differential pressure rating. Inlets: (1) 3-1/2 in. dia. hot, (1) 2-1/2 in. dia. cold. Outlets: (1) 2-1/2 in. dia hot, 2-1/2 in. dia. cold. Overall dimensions: 32 in. L x 18 in. W x 39-1/2 in. H.