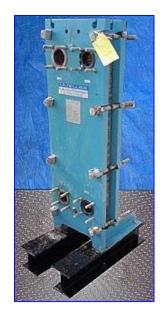

Mueller Plate Heat Exchanger. Model: AT20C-20. S/N: 141935. Number of stainless steel plates: 20. Heat transfer surface area: 80 sq. ft. Typical maximum flow: 450 gpm (water). Maximum working pressure: 100 psi. Maximum working temp: 25 °F. Maximum plate pack length: 3.13 in. Minimum plate pack length: 2.88 in. The Accu-Therm is a compact heat exchanger consisting of embossed heat transfer plates with perimeter gaskets to contain pressure and control the flow of each medium. Accu-Therm plates ensure high thermal efficiency, uniform fluid distribution, minimal fouling, and suitability for full differential pressure rating. Inlets: (1) 3-1/2 in. dia. hot, (1) 2-1/2 in. dia. cold. Outlets: (1) 2-1/2 in. dia hot, 2-1/2 in. dia. cold. Overall dimensions: 32 in. L x 18 in. W x 39-1/2 in. H.