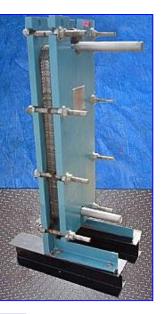

Mueller Plate Heat Exchanger. Model: AT20C-20. S/N: 141935. Number of stainless steel plates: 20. Heat transfer surface area: 80 sq. ft. Typical maximum flow: 450 gpm (water). Maximum working pressure: 100 psi. Maximum working temp: 25 °F. Maximum plate pack length: 3.13 in. Minimum plate pack length: 2.88 in. The Accu-Therm is a compact heat exchanger consisting of embossed heat transfer plates with perimeter gaskets to contain pressure and control the flow of each medium. Accu-Therm plates ensure high thermal efficiency, uniform fluid distribution, minimal fouling, and suitability for full differential pressure rating. Inlets: (1) 3-1/2 in. dia. hot, (1) 2-1/2 in. dia. cold. Outlets: (1) 2-1/2 in. dia hot, 2-1/2 in. dia. cold. Overall dimensions: 32 in. L x 18 in. W x 39-1/2 in. H.