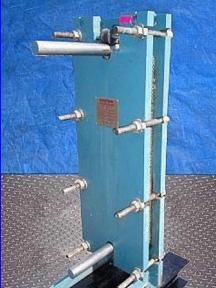

| Mueller Plate Heat Exchanger |                           |
|------------------------------|---------------------------|
| Mfg: Mueller                 | Model: AT20C-20           |
| Stock No. SHCA1622.1a        | Serial No <u>.</u> 141935 |

Mueller Plate Heat Exchanger. Model: AT20C-20. S/N: 141935. Number of stainless steel plates: 20. Heat transfer surface area: 80 sq. ft. Typical maximum flow: 450 gpm (water). Maximum working pressure: 100 psi. Maximum working temp: 25 °F. Maximum plate pack length: 3.13 in. Minimum plate pack length: 2.88 in. The Accu-Therm is a compact heat exchanger consisting of embossed heat transfer plates with perimeter gaskets to contain pressure and control the flow of each medium. Accu-Therm plates ensure high thermal efficiency, uniform fluid distribution, minimal fouling, and suitability for full differential pressure rating. Inlets: (1) 3-1/2 in. dia. hot, (1) 2-1/2 in. dia. cold. Outlets: (1) 2-1/2 in. dia hot, 2-1/2 in. dia. cold. Overall dimensions: 32 in. L x 18 in. W x 39-1/2 in. H.