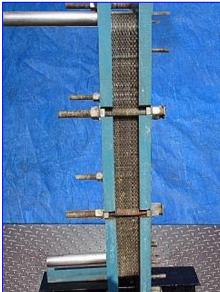

Mueller Plate Heat Exchanger. Model: AT20C-20. S/N: 141935. Number of stainless steel plates: 20. Heat transfer surface area: 80 sq. ft. Typical maximum flow: 450 gpm (water). Maximum working pressure: 100 psi. Maximum working temp: 25 °F. Maximum plate pack length: 3.13 in. Minimum plate pack length: 2.88 in. The Accu-Therm is a compact heat exchanger consisting of embossed heat transfer plates with perimeter gaskets to contain pressure and control the flow of each medium. Accu-Therm plates ensure high thermal efficiency, uniform fluid distribution, minimal fouling, and suitability for full differential pressure rating. Inlets: (1) 3-1/2 in. dia. hot, (1) 2-1/2 in. dia. cold. Outlets: (1) 2-1/2 in. dia hot, 2-1/2 in. dia. cold. Overall dimensions: 32 in. L x 18 in. W x 39-1/2 in. H.