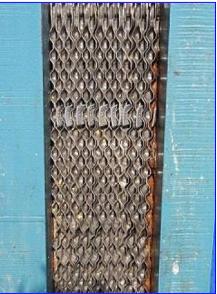

Mueller Plate Heat Exchanger. Model: AT20C-20. S/N: 141935. Number of stainless steel plates: 20. Heat transfer surface area: 80 sq. ft. Typical maximum flow: 450 gpm (water). Maximum working pressure: 100 psi. Maximum working temp: 25 °F. Maximum plate pack length: 3.13 in. Minimum plate pack length: 2.88 in. The Accu-Therm is a compact heat exchanger consisting of embossed heat transfer plates with perimeter gaskets to contain pressure and control the flow of each medium. Accu-Therm plates ensure high thermal efficiency, uniform fluid distribution, minimal fouling, and suitability for full differential pressure rating. Inlets: (1) 3-1/2 in. dia. hot, (1) 2-1/2 in. dia. cold. Outlets: (1) 2-1/2 in. dia hot, 2-1/2 in. dia. cold. Overall dimensions: 32 in. L x 18 in. W x 39-1/2 in. H.