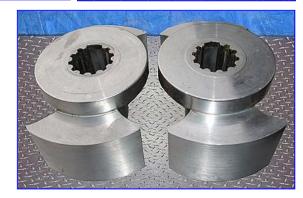

Waukesha 130 Positive Displacement Pump. Model: 130. S/N: 79587 SS. Displacement per revolution: 0.254 gal. Nominal capacity: 150 gpm. Maximum rpm: 600. Seal option: double mechanical with flushing. The 130's non-galling '88' alloy rotors provide minimum breakage on fluids with discrete particles such as diced tomato products. Waukesha sanitary pumps feature easy cleaning and disassembly. Typical products handled by Waukesha pumps include products from bakery, beverage, canning, confectionary, cosmetics, dairy, meat packaging, and pharmaceutical industries. Inlets/outlets: (2) 3 in. dia. S-line fittings. Overall dimensions: 20 in. L x 11 in. W x 14 in. H.