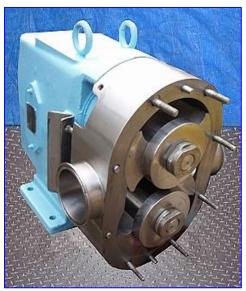

Waukesha 130 Positive Displacement Pump. Model: 130. S/N: 79587 SS. Displacement per revolution: 0.254 gal. Nominal capacity: 150 gpm. Maximum rpm: 600. Seal option: double mechanical with flushing. The 130's non-galling '88' alloy rotors provide minimum breakage on fluids with discrete particles such as diced tomato products. Waukesha sanitary pumps feature easy cleaning and disassembly. Typical products handled by Waukesha pumps include products from bakery, beverage, canning, confectionary, cosmetics, dairy, meat packaging, and pharmaceutical industries. Inlets/outlets: (2) 3 in. dia. S-line fittings. Overall dimensions: 20 in. L x 11 in. W x 14 in. H.