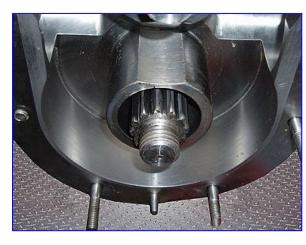

Waukesha 130 Positive Displacement Pump. Model: 130. S/N: 79587 SS. Displacement per revolution: 0.254 gal. Nominal capacity: 150 gpm. Maximum rpm: 600. Seal option: double mechanical with flushing. The 130's non-galling '88' alloy rotors provide minimum breakage on fluids with discrete particles such as diced tomato products. Waukesha sanitary pumps feature easy cleaning and disassembly. Typical products handled by Waukesha pumps include products from bakery, beverage, canning, confectionary, cosmetics, dairy, meat packaging, and pharmaceutical industries. Inlets/outlets: (2) 3 in. dia. S-line fittings. Overall dimensions: 20 in. L x 11 in. W x 14 in. H.