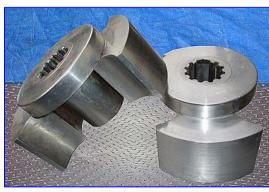

Waukesha 130 Positive Displacement Pump. Model: 130. S/N: 79587 SS. Displacement per revolution: 0.254 gal. Nominal capacity: 150 gpm. Maximum rpm: 600. Seal option: double mechanical with flushing. The 130's non-galling '88' alloy rotors provide minimum breakage on fluids with discrete particles such as diced tomato products. Waukesha sanitary pumps feature easy cleaning and disassembly. Typical products handled by Waukesha pumps include products from bakery, beverage, canning, confectionary, cosmetics, dairy, meat packaging, and pharmaceutical industries. Inlets/outlets: (2) 3 in. dia. S-line fittings. Overall dimensions: 20 in. L x 11 in. W x 14 in. H.