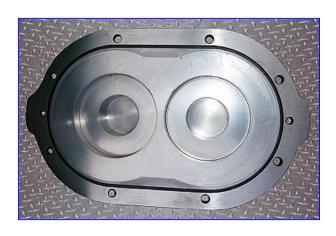

Waukesha 130 Positive Displacement Pump. Model: 130. S/N: 79587 SS. Displacement per revolution: 0.254 gal. Nominal capacity: 150 gpm. Maximum rpm: 600. Seal option: double mechanical with flushing. The 130's non-galling '88' alloy rotors provide minimum breakage on fluids with discrete particles such as diced tomato products. Waukesha sanitary pumps feature easy cleaning and disassembly. Typical products handled by Waukesha pumps include products from bakery, beverage, canning, confectionary, cosmetics, dairy, meat packaging, and pharmaceutical industries. Inlets/outlets: (2) 3 in. dia. S-line fittings. Overall dimensions: 20 in. L x 11 in. W x 14 in. H.