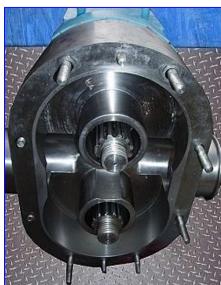

Waukesha 130 Positive Displacement Pump. Model: 130. S/N: 79587 SS. Displacement per revolution: 0.254 gal. Nominal capacity: 150 gpm. Maximum rpm: 600. Seal option: double mechanical with flushing. The 130's non-galling '88' alloy rotors provide minimum breakage on fluids with discrete particles such as diced tomato products. Waukesha sanitary pumps feature easy cleaning and disassembly. Typical products handled by Waukesha pumps include products from bakery, beverage, canning, confectionary, cosmetics, dairy, meat packaging, and pharmaceutical industries. Inlets/outlets: (2) 3 in. dia. S-line fittings. Overall dimensions: 20 in. L x 11 in. W x 14 in. H.