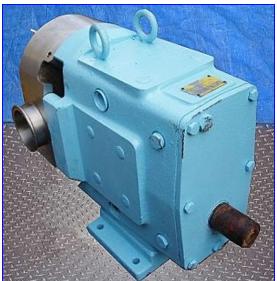

Waukesha 130 Positive Displacement Pump. Model: 130. S/N: 79587 SS. Displacement per revolution: 0.254 gal. Nominal capacity: 150 gpm. Maximum rpm: 600. Seal option: double mechanical with flushing. The 130's non-galling '88' alloy rotors provide minimum breakage on fluids with discrete particles such as diced tomato products. Waukesha sanitary pumps feature easy cleaning and disassembly. Typical products handled by Waukesha pumps include products from bakery, beverage, canning, confectionary, cosmetics, dairy, meat packaging, and pharmaceutical industries. Inlets/outlets: (2) 3 in. dia. S-line fittings. Overall dimensions: 20 in. L x 11 in. W x 14 in. H.