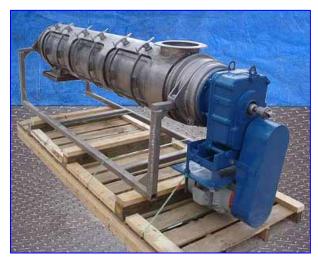

| Jacketed Paddle Blender |             |
|-------------------------|-------------|
| Mfg:                    | Model:      |
| Stock No.: SHCA433.17   | Serial No.: |

Jacketed Paddle Blender. Inside dimensions: 1 ft. 3-1/2 in. dia. x 6 ft. 10 in. L. Paddle size: 2 in. L x 2 in. W. Side scraper size: (3) 6 ft. 8 in. L x 2-3/4 in. W. Access doors: (3) 1 ft. 7-1/2 in. L x 11 in. W Reliance Electric motor, 10 hp, 1755 rpm, 230/460 V, 27/13.5 amps, 60 Hz, 3 phase. Foote-Jones Powertech Gear Drive, 40 rpm (final). Inlets: (1) 3/4 in. dia. NPT (jacket), (1) 9-1/2 in. dia. infeed with a 13-1/2 in. dia. flange. Outlets: (1) 3/4 in. dia. NPT (jacket), (1) 10 in. L x 9 in. W discharge. Overall dimensions: 10 ft. 10-1/2 in. L x 2 ft. 8 in. W x 3 ft. H.