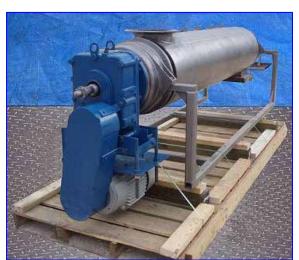

| Jacketed Paddle Blender |             |
|-------------------------|-------------|
| Mfg:                    | Model:      |
| Stock No.: SHCA433.17   | Serial No.: |

Jacketed Paddle Blender. Inside dimensions: 1 ft. 3-1/2 in. dia. x 6 ft. 10 in. L. Paddle size: 2 in. L x 2 in. W. Side scraper size: (3) 6 ft. 8 in. L x 2-3/4 in. W. Access doors: (3) 1 ft. 7-1/2 in. L x 11 in. W Reliance Electric motor, 10 hp, 1755 rpm, 230/460 V, 27/13.5 amps, 60 Hz, 3 phase. Foote-Jones Powertech Gear Drive, 40 rpm (final). Inlets: (1) 3/4 in. dia. NPT (jacket), (1) 9-1/2 in. dia. infeed with a 13-1/2 in. dia. flange. Outlets: (1) 3/4 in. dia. NPT (jacket), (1) 10 in. L x 9 in. W discharge. Overall dimensions: 10 ft. 10-1/2 in. L x 2 ft. 8 in. W x 3 ft. H.