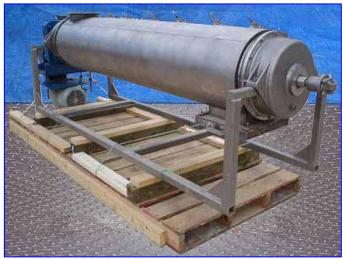

| Jacketed Paddle Blender |             |
|-------------------------|-------------|
| Mfg:                    | Model:      |
| Stock No.: SHCA433.17   | Serial No.: |

Jacketed Paddle Blender. Inside dimensions: 1 ft. 3-1/2 in. dia. x 6 ft. 10 in. L. Paddle size: 2 in. L x 2 in. W. Side scraper size: (3) 6 ft. 8 in. L x 2-3/4 in. W. Access doors: (3) 1 ft. 7-1/2 in. L x 11 in. W Reliance Electric motor, 10 hp, 1755 rpm, 230/460 V, 27/13.5 amps, 60 Hz, 3 phase. Foote-Jones Powertech Gear Drive, 40 rpm (final). Inlets: (1) 3/4 in. dia. NPT (jacket), (1) 9-1/2 in. dia. infeed with a 13-1/2 in. dia. flange. Outlets: (1) 3/4 in. dia. NPT (jacket), (1) 10 in. L x 9 in. W discharge. Overall dimensions: 10 ft. 10-1/2 in. L x 2 ft. 8 in. W x 3 ft. H.