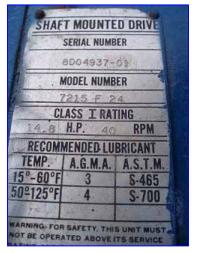

| Jacketed Paddle Blender |             |
|-------------------------|-------------|
| Mfg:                    | Model:      |
| Stock No.: SHCA433.17   | Serial No.: |

Jacketed Paddle Blender. Inside dimensions: 1 ft. 3-1/2 in. dia. x 6 ft. 10 in. L. Paddle size: 2 in. L x 2 in. W. Side scraper size: (3) 6 ft. 8 in. L x 2-3/4 in. W. Access doors: (3) 1 ft. 7-1/2 in. L x 11 in. W Reliance Electric motor, 10 hp, 1755 rpm, 230/460 V, 27/13.5 amps, 60 Hz, 3 phase. Foote-Jones Powertech Gear Drive, 40 rpm (final). Inlets: (1) 3/4 in. dia. NPT (jacket), (1) 9-1/2 in. dia. infeed with a 13-1/2 in. dia. flange. Outlets: (1) 3/4 in. dia. NPT (jacket), (1) 10 in. L x 9 in. W discharge. Overall dimensions: 10 ft. 10-1/2 in. L x 2 ft. 8 in. W x 3 ft. H.