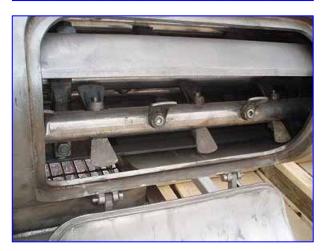

| Jacketed Paddle Blender |             |
|-------------------------|-------------|
| Mfg:                    | Model:      |
| Stock No.: SHCA433.17   | Serial No.: |

Jacketed Paddle Blender. Inside dimensions: 1 ft. 3-1/2 in. dia. x 6 ft. 10 in. L. Paddle size: 2 in. L x 2 in. W. Side scraper size: (3) 6 ft. 8 in. L x 2-3/4 in. W. Access doors: (3) 1 ft. 7-1/2 in. L x 11 in. W Reliance Electric motor, 10 hp, 1755 rpm, 230/460 V, 27/13.5 amps, 60 Hz, 3 phase. Foote-Jones Powertech Gear Drive, 40 rpm (final). Inlets: (1) 3/4 in. dia. NPT (jacket), (1) 9-1/2 in. dia. infeed with a 13-1/2 in. dia. flange. Outlets: (1) 3/4 in. dia. NPT (jacket), (1) 10 in. L x 9 in. W discharge. Overall dimensions: 10 ft. 10-1/2 in. L x 2 ft. 8 in. W x 3 ft. H.