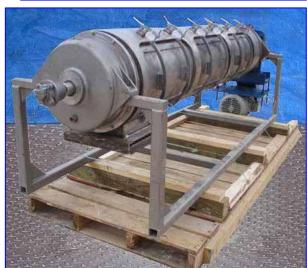

| Jacketed Paddle Blender |             |
|-------------------------|-------------|
| Mfg:                    | Model:      |
| Stock No.: SHCA433.17   | Serial No.: |

Jacketed Paddle Blender. Inside dimensions: 1 ft. 3-1/2 in. dia. x 6 ft. 10 in. L. Paddle size: 2 in. L x 2 in. W. Side scraper size: (3) 6 ft. 8 in. L x 2-3/4 in. W. Access doors: (3) 1 ft. 7-1/2 in. L x 11 in. W Reliance Electric motor, 10 hp, 1755 rpm, 230/460 V, 27/13.5 amps, 60 Hz, 3 phase. Foote-Jones Powertech Gear Drive, 40 rpm (final). Inlets: (1) 3/4 in. dia. NPT (jacket), (1) 9-1/2 in. dia. infeed with a 13-1/2 in. dia. flange. Outlets: (1) 3/4 in. dia. NPT (jacket), (1) 10 in. L x 9 in. W discharge. Overall dimensions: 10 ft. 10-1/2 in. L x 2 ft. 8 in. W x 3 ft. H.