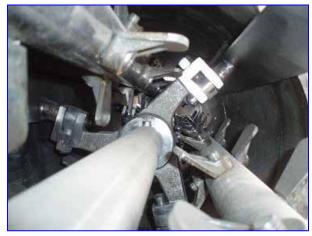

| Jacketed Paddle Blender |             |
|-------------------------|-------------|
| Mfg:                    | Model:      |
| Stock No.: SHCA433.17   | Serial No.: |

Jacketed Paddle Blender. Inside dimensions: 1 ft. 3-1/2 in. dia. x 6 ft. 10 in. L. Paddle size: 2 in. L x 2 in. W. Side scraper size: (3) 6 ft. 8 in. L x 2-3/4 in. W. Access doors: (3) 1 ft. 7-1/2 in. L x 11 in. W Reliance Electric motor, 10 hp, 1755 rpm, 230/460 V, 27/13.5 amps, 60 Hz, 3 phase. Foote-Jones Powertech Gear Drive, 40 rpm (final). Inlets: (1) 3/4 in. dia. NPT (jacket), (1) 9-1/2 in. dia. infeed with a 13-1/2 in. dia. flange. Outlets: (1) 3/4 in. dia. NPT (jacket), (1) 10 in. L x 9 in. W discharge. Overall dimensions: 10 ft. 10-1/2 in. L x 2 ft. 8 in. W x 3 ft. H.