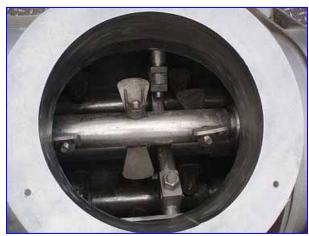

| Jacketed Paddle Blender |             |
|-------------------------|-------------|
| Mfg:                    | Model:      |
| Stock No.: SHCA433.17   | Serial No.: |

Jacketed Paddle Blender. Inside dimensions: 1 ft. 3-1/2 in. dia. x 6 ft. 10 in. L. Paddle size: 2 in. L x 2 in. W. Side scraper size: (3) 6 ft. 8 in. L x 2-3/4 in. W. Access doors: (3) 1 ft. 7-1/2 in. L x 11 in. W Reliance Electric motor, 10 hp, 1755 rpm, 230/460 V, 27/13.5 amps, 60 Hz, 3 phase. Foote-Jones Powertech Gear Drive, 40 rpm (final). Inlets: (1) 3/4 in. dia. NPT (jacket), (1) 9-1/2 in. dia. infeed with a 13-1/2 in. dia. flange. Outlets: (1) 3/4 in. dia. NPT (jacket), (1) 10 in. L x 9 in. W discharge. Overall dimensions: 10 ft. 10-1/2 in. L x 2 ft. 8 in. W x 3 ft. H.