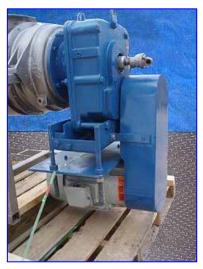

| Jacketed Paddle Blender |             |
|-------------------------|-------------|
| Mfg:                    | Model:      |
| Stock No.: SHCA433.17   | Serial No.: |

Jacketed Paddle Blender. Inside dimensions: 1 ft. 3-1/2 in. dia. x 6 ft. 10 in. L. Paddle size: 2 in. L x 2 in. W. Side scraper size: (3) 6 ft. 8 in. L x 2-3/4 in. W. Access doors: (3) 1 ft. 7-1/2 in. L x 11 in. W Reliance Electric motor, 10 hp, 1755 rpm, 230/460 V, 27/13.5 amps, 60 Hz, 3 phase. Foote-Jones Powertech Gear Drive, 40 rpm (final). Inlets: (1) 3/4 in. dia. NPT (jacket), (1) 9-1/2 in. dia. infeed with a 13-1/2 in. dia. flange. Outlets: (1) 3/4 in. dia. NPT (jacket), (1) 10 in. L x 9 in. W discharge. Overall dimensions: 10 ft. 10-1/2 in. L x 2 ft. 8 in. W x 3 ft. H.