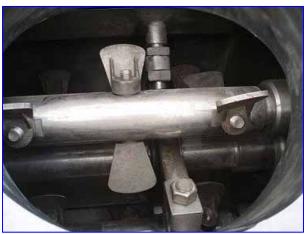

| Jacketed Paddle Blender |             |
|-------------------------|-------------|
| Mfg:                    | Model:      |
| Stock No.: SHCA433.17   | Serial No.: |

Jacketed Paddle Blender. Inside dimensions: 1 ft. 3-1/2 in. dia. x 6 ft. 10 in. L. Paddle size: 2 in. L x 2 in. W. Side scraper size: (3) 6 ft. 8 in. L x 2-3/4 in. W. Access doors: (3) 1 ft. 7-1/2 in. L x 11 in. W Reliance Electric motor, 10 hp, 1755 rpm, 230/460 V, 27/13.5 amps, 60 Hz, 3 phase. Foote-Jones Powertech Gear Drive, 40 rpm (final). Inlets: (1) 3/4 in. dia. NPT (jacket), (1) 9-1/2 in. dia. infeed with a 13-1/2 in. dia. flange. Outlets: (1) 3/4 in. dia. NPT (jacket), (1) 10 in. L x 9 in. W discharge. Overall dimensions: 10 ft. 10-1/2 in. L x 2 ft. 8 in. W x 3 ft. H.