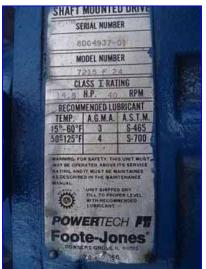

| Jacketed Paddle Blender |             |
|-------------------------|-------------|
| Mfg:                    | Model:      |
| Stock No.: SHCA433.17   | Serial No.: |

Jacketed Paddle Blender. Inside dimensions: 1 ft. 3-1/2 in. dia. x 6 ft. 10 in. L. Paddle size: 2 in. L x 2 in. W. Side scraper size: (3) 6 ft. 8 in. L x 2-3/4 in. W. Access doors: (3) 1 ft. 7-1/2 in. L x 11 in. W Reliance Electric motor, 10 hp, 1755 rpm, 230/460 V, 27/13.5 amps, 60 Hz, 3 phase. Foote-Jones Powertech Gear Drive, 40 rpm (final). Inlets: (1) 3/4 in. dia. NPT (jacket), (1) 9-1/2 in. dia. infeed with a 13-1/2 in. dia. flange. Outlets: (1) 3/4 in. dia. NPT (jacket), (1) 10 in. L x 9 in. W discharge. Overall dimensions: 10 ft. 10-1/2 in. L x 2 ft. 8 in. W x 3 ft. H.