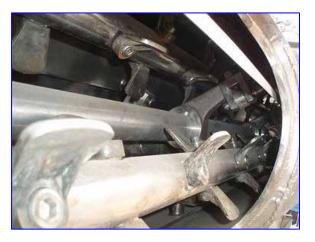

| Jacketed Paddle Blender |             |
|-------------------------|-------------|
| Mfg:                    | Model:      |
| Stock No.: SHCA433.17   | Serial No.: |

Jacketed Paddle Blender. Inside dimensions: 1 ft. 3-1/2 in. dia. x 6 ft. 10 in. L. Paddle size: 2 in. L x 2 in. W. Side scraper size: (3) 6 ft. 8 in. L x 2-3/4 in. W. Access doors: (3) 1 ft. 7-1/2 in. L x 11 in. W Reliance Electric motor, 10 hp, 1755 rpm, 230/460 V, 27/13.5 amps, 60 Hz, 3 phase. Foote-Jones Powertech Gear Drive, 40 rpm (final). Inlets: (1) 3/4 in. dia. NPT (jacket), (1) 9-1/2 in. dia. infeed with a 13-1/2 in. dia. flange. Outlets: (1) 3/4 in. dia. NPT (jacket), (1) 10 in. L x 9 in. W discharge. Overall dimensions: 10 ft. 10-1/2 in. L x 2 ft. 8 in. W x 3 ft. H.