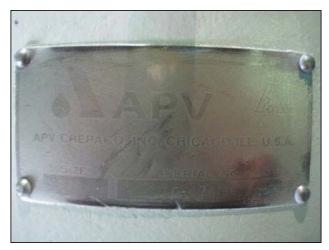

| APV Crepaco R-series Positive Displacement Pump |                   |
|-------------------------------------------------|-------------------|
| Mfg: APV Crepaco                                | Model: R6R        |
| Stock No: SHCA904.1a                            | Serial No: G-4748 |

APV Crepaco R-series Positive Displacement Pump. Model: R6R. S/N: G-4748. Flow rate for new pump is 240 gpm at required horsepower and pressure. Discuss with salesperson your process and product to determine if this refurbished pump should handle your specific duty. Sew-Eurodrive motor, 5 hp, 1680 rpm, 230/460 V, 13.6/6.8 amps. Sew-Eurodrive, ratio: 26.06, torque 5310 lb-in., provides a final rpm of 64. Features include: complete parts interchangeability, easy disassembly and cleanup, and low maintenance. Typical applications include: fruit cocktails, yogurt, alcoholic beverages, dough, chocolate syrup and shampoo. Inlets/outlets: (2) 3 in. dia. ACME fittings. Overall dimensions: 3 ft. 9 in. L x 1 ft. 7 in. W x 1 ft. 11 in. H.(ACN116).