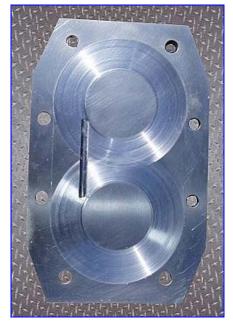

| APV Crepaco R-series Positive Displacement Pump |                   |
|-------------------------------------------------|-------------------|
| Mfg: APV Crepaco                                | Model: R6R        |
| Stock No: SHCA904.1a                            | Serial No: G-4748 |

APV Crepaco R-series Positive Displacement Pump. Model: R6R. S/N: G-4748. Flow rate for new pump is 240 gpm at required horsepower and pressure. Discuss with salesperson your process and product to determine if this refurbished pump should handle your specific duty. Sew-Eurodrive motor, 5 hp, 1680 rpm, 230/460 V, 13.6/6.8 amps. Sew-Eurodrive, ratio: 26.06, torque 5310 lb-in., provides a final rpm of 64. Features include: complete parts interchangeability, easy disassembly and cleanup, and low maintenance. Typical applications include: fruit cocktails, yogurt, alcoholic beverages, dough, chocolate syrup and shampoo. Inlets/outlets: (2) 3 in. dia. ACME fittings. Overall dimensions: 3 ft. 9 in. L x 1 ft. 7 in. W x 1 ft. 11 in. H.(ACN116).