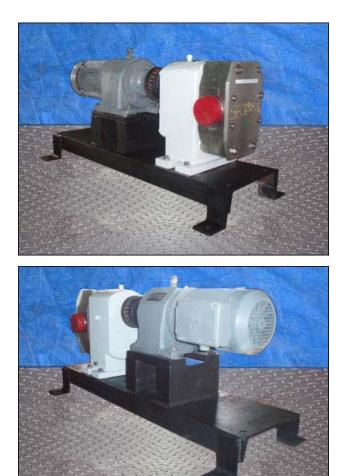

| APV Crepaco R-series Positive Displacement Pump |                   |
|-------------------------------------------------|-------------------|
| Mfg: APV Crepaco                                | Model: R6R        |
| Stock No: SHCA904.1a                            | Serial No: G-4748 |

APV Crepaco R-series Positive Displacement Pump. Model: R6R. S/N: G-4748. Flow rate for new pump is 240 gpm at required horsepower and pressure. Discuss with salesperson your process and product to determine if this refurbished pump should handle your specific duty. Sew-Eurodrive motor, 5 hp, 1680 rpm, 230/460 V, 13.6/6.8 amps. Sew-Eurodrive, ratio: 26.06, torque 5310 lb-in., provides a final rpm of 64. Features include: complete parts interchangeability, easy disassembly and cleanup, and low maintenance. Typical applications include: fruit cocktails, yogurt, alcoholic beverages, dough, chocolate syrup and shampoo. Inlets/outlets: (2) 3 in. dia. ACME fittings. Overall dimensions: 3 ft. 9 in. L x 1 ft. 7 in. W x 1 ft. 11 in. H.(ACN116).