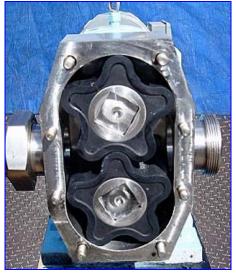

| APV Crepaco R-series Positive Displacement Pump |                   |
|-------------------------------------------------|-------------------|
| Mfg: APV Crepaco                                | Model: R6R        |
| Stock No: SHCA904.1a                            | Serial No: G-4748 |

APV Crepaco R-series Positive Displacement Pump. Model: R6R. S/N: G-4748. Flow rate for new pump is 240 gpm at required horsepower and pressure. Discuss with salesperson your process and product to determine if this refurbished pump should handle your specific duty. Sew-Eurodrive motor, 5 hp, 1680 rpm, 230/460 V, 13.6/6.8 amps. Sew-Eurodrive, ratio: 26.06, torque 5310 lb-in., provides a final rpm of 64. Features include: complete parts interchangeability, easy disassembly and cleanup, and low maintenance. Typical applications include: fruit cocktails, yogurt, alcoholic beverages, dough, chocolate syrup and shampoo. Inlets/outlets: (2) 3 in. dia. ACME fittings. Overall dimensions: 3 ft. 9 in. L x 1 ft. 7 in. W x 1 ft. 11 in. H.(ACN116).