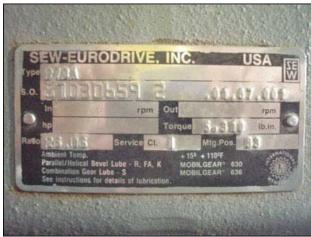

APV Crepaco R-series Positive Displacement Pump. Model: R6R. S/N: G-4748. Flow rate for new pump is 240 gpm at required horsepower and pressure. Discuss with salesperson your process and product to determine if this refurbished pump should handle your specific duty. Sew-Eurodrive motor, 5 hp, 1680 rpm, 230/460 V, 13.6/6.8 amps. Sew-Eurodrive, ratio: 26.06, torque 5310 lb-in., provides a final rpm of 64. Features include: complete parts interchangeability, easy disassembly and cleanup, and low maintenance. Typical applications include: fruit cocktails, yogurt, alcoholic beverages, dough, chocolate syrup and shampoo. Inlets/outlets: (2) 3 in. dia. ACME fittings. Overall dimensions: 3 ft. 9 in. L x 1 ft. 7 in. W x 1 ft. 11 in. H.(ACN116).