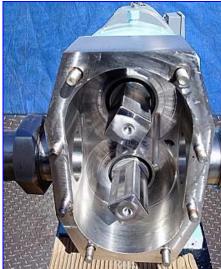

| APV Crepaco R-series Positive Displacement Pump |                   |
|-------------------------------------------------|-------------------|
| Mfg: APV Crepaco                                | Model: R6R        |
| Stock No: SHCA904.1a                            | Serial No: G-4748 |

APV Crepaco R-series Positive Displacement Pump. Model: R6R. S/N: G-4748. Flow rate for new pump is 240 gpm at required horsepower and pressure. Discuss with salesperson your process and product to determine if this refurbished pump should handle your specific duty. Sew-Eurodrive motor, 5 hp, 1680 rpm, 230/460 V, 13.6/6.8 amps. Sew-Eurodrive, ratio: 26.06, torque 5310 lb-in., provides a final rpm of 64. Features include: complete parts interchangeability, easy disassembly and cleanup, and low maintenance. Typical applications include: fruit cocktails, yogurt, alcoholic beverages, dough, chocolate syrup and shampoo. Inlets/outlets: (2) 3 in. dia. ACME fittings. Overall dimensions: 3 ft. 9 in. L x 1 ft. 7 in. W x 1 ft. 11 in. H.(ACN116).