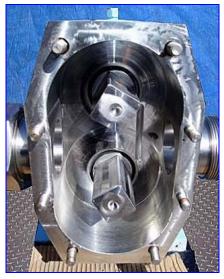

| APV Crepaco R-series Positive Displacement Pump |                   |
|-------------------------------------------------|-------------------|
| Mfg: APV Crepaco                                | Model: R6R        |
| Stock No: SHCA904.1a                            | Serial No: G-4748 |

APV Crepaco R-series Positive Displacement Pump. Model: R6R. S/N: G-4748. Flow rate for new pump is 240 gpm at required horsepower and pressure. Discuss with salesperson your process and product to determine if this refurbished pump should handle your specific duty. Sew-Eurodrive motor, 5 hp, 1680 rpm, 230/460 V, 13.6/6.8 amps. Sew-Eurodrive, ratio: 26.06, torque 5310 lb-in., provides a final rpm of 64. Features include: complete parts interchangeability, easy disassembly and cleanup, and low maintenance. Typical applications include: fruit cocktails, yogurt, alcoholic beverages, dough, chocolate syrup and shampoo. Inlets/outlets: (2) 3 in. dia. ACME fittings. Overall dimensions: 3 ft. 9 in. L x 1 ft. 7 in. W x 1 ft. 11 in. H.(ACN116).