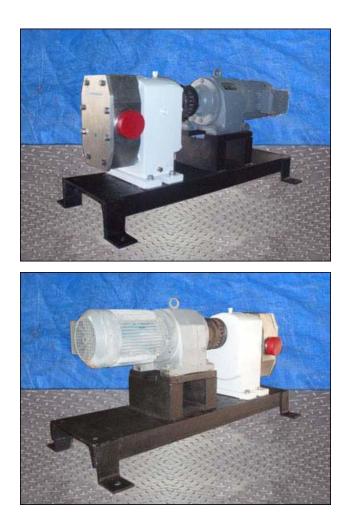

| APV Crepaco R-series Positive Displacement Pump |                   |
|-------------------------------------------------|-------------------|
| Mfg: APV Crepaco                                | Model: R6R        |
| Stock No: SHCA904.1a                            | Serial No: G-4748 |

APV Crepaco R-series Positive Displacement Pump. Model: R6R. S/N: G-4748. Flow rate for new pump is 240 gpm at required horsepower and pressure. Discuss with salesperson your process and product to determine if this refurbished pump should handle your specific duty. Sew-Eurodrive motor, 5 hp, 1680 rpm, 230/460 V, 13.6/6.8 amps. Sew-Eurodrive, ratio: 26.06, torque 5310 lb-in., provides a final rpm of 64. Features include: complete parts interchangeability, easy disassembly and cleanup, and low maintenance. Typical applications include: fruit cocktails, yogurt, alcoholic beverages, dough, chocolate syrup and shampoo. Inlets/outlets: (2) 3 in. dia. ACME fittings. Overall dimensions: 3 ft. 9 in. L x 1 ft. 7 in. W x 1 ft. 11 in. H.(ACN116).