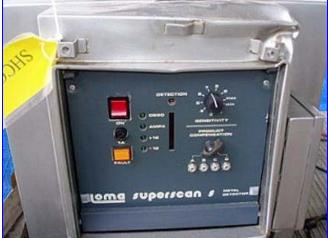

| 1990 Loma Superscan S Metal Detector |                    |
|--------------------------------------|--------------------|
| Mfg: Loma                            | Model: Superscan   |
| Stock No. SHCC305.5a                 | Serial No. 30S 457 |

1990 Loma Superscan S Metal Detector. Model: Superscan. S/N: 30S 457. Contract number: MD89/0609. Maximum aperture/clearance: 16 in. W x 12 in. H. Sensitivity tested with test strips as 2.5 mm non-magnetic stainless steel, 2.0 mm non-ferrous metals, and 2.0 mm ferrous metals. Frequency: 204.80 KHz. Damping: none. Electrical requirements: 115 V, 1 amp, 60 Hz. Overall dimensions: 38 in. L x 20 in. W x 24 in. H.