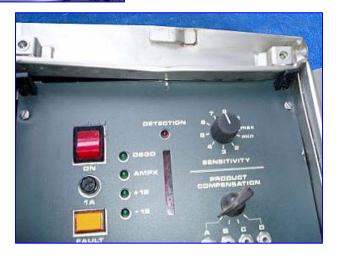

1990 Loma Superscan S Metal Detector. Model: Superscan. S/N: 30S 457. Contract number: MD89/0609. Maximum aperture/clearance: 16 in. W x 12 in. H. Sensitivity tested with test strips as 2.5 mm non-magnetic stainless steel, 2.0 mm non-ferrous metals, and 2.0 mm ferrous metals. Frequency: 204.80 KHz. Damping: none. Electrical requirements: 115 V, 1 amp, 60 Hz. Overall dimensions: 38 in. L x 20 in. W x 24 in. H.