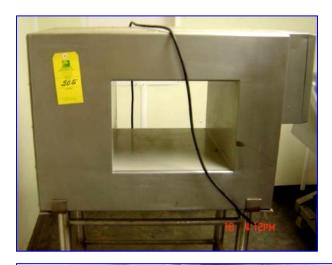

| 1990 Loma Superscan S Metal Detector |                    |
|--------------------------------------|--------------------|
| Mfg: Loma                            | Model: Superscan   |
| Stock No. SHCC305.5a                 | Serial No. 30S 457 |

1990 Loma Superscan S Metal Detector. Model: Superscan. S/N: 30S 457. Contract number: MD89/0609. Maximum aperture/clearance: 16 in. W x 12 in. H. Sensitivity tested with test strips as 2.5 mm non-magnetic stainless steel, 2.0 mm non-ferrous metals, and 2.0 mm ferrous metals. Frequency: 204.80 KHz. Damping: none. Electrical requirements: 115 V, 1 amp, 60 Hz. Overall dimensions: 38 in. L x 20 in. W x 24 in. H.