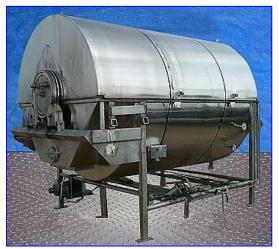

1999 Hughes Company Stainless Steel Drum Cooker. Model: 004-2326D. S/N: 99-19199. Product capacity: 6,750 lbs/hr based on 50 lbs/cu. ft. product density. Water capacity 305 gal. Maximum steam pressure: 125 psi. USDA approved, stainless steel construction. Last used as hot hold reel for cooked pasta, this CIP unit features: a rotary blanching reel, open flighted 60 in. dia x 8 ft. L screw with solid and perforated screen sets and includes an internal spray wand, jack screw lift off cover and an overflow skimmer. Reliance Electric Motor, 2 hp, 1725 rpm, 208-230/460 V, 6.4-6.4/3.2 amps, 60 Hz, 3 phase. Sew-Eurodrive Speed Reducer, 21.51 ratio, 80.19 rpm (final). Inlets: (3) 1-1/2 in. dia. S-line fittings (spray lines). Outlets: (2) 8 in. dia. ports, (1) 27-1/2 in. L x 12 in. W discharge. Overall dimensions: 14 ft. 9 in. L x 101 in. W x 10 ft. H.