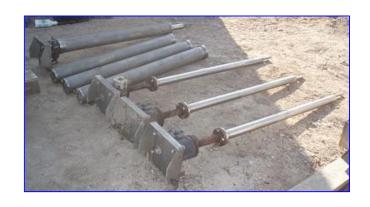

1999 Hughes Company Stainless Steel Drum Cooker. Model: 004-2326D. S/N: 99-19199. Product capacity: 6,750 lbs/hr based on 50 lbs/cu. ft. product density. Water capacity 305 gal. Maximum steam pressure: 125 psi. USDA approved, stainless steel construction. Last used as hot hold reel for cooked pasta, this CIP unit features: a rotary blanching reel, open flighted 60 in. dia x 8 ft. L screw with solid and perforated screen sets and includes an internal spray wand, jack screw lift off cover and an overflow skimmer. Reliance Electric Motor, 2 hp, 1725 rpm, 208-230/460 V, 6.4-6.4/3.2 amps, 60 Hz, 3 phase. Sew-Eurodrive Speed Reducer, 21.51 ratio, 80.19 rpm (final). Inlets: (3) 1-1/2 in. dia. S-line fittings (spray lines). Outlets: (2) 8 in. dia. ports, (1) 27-1/2 in. L x 12 in. W discharge. Overall dimensions: 14 ft. 9 in. L x 101 in. W x 10 ft. H.