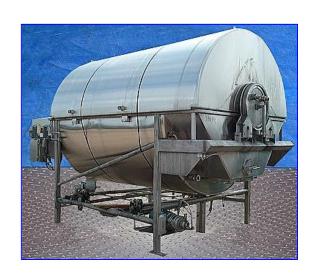

1999 Hughes Company Stainless Steel Drum Cooker. Model: 004-2326D. S/N: 99-19199. Product capacity: 6,750 lbs/hr based on 50 lbs/cu. ft. product density. Water capacity 305 gal. Maximum steam pressure: 125 psi. USDA approved, stainless steel construction. Last used as hot hold reel for cooked pasta, this CIP unit features: a rotary blanching reel, open flighted 60 in. dia x 8 ft. L screw with solid and perforated screen sets and includes an internal spray wand, jack screw lift off cover and an overflow skimmer. Reliance Electric Motor, 2 hp, 1725 rpm, 208-230/460 V, 6.4-6.4/3.2 amps, 60 Hz, 3 phase. Sew-Eurodrive Speed Reducer, 21.51 ratio, 80.19 rpm (final). Inlets: (3) 1-1/2 in. dia. S-line fittings (spray lines). Outlets: (2) 8 in. dia. ports, (1) 27-1/2 in. L x 12 in. W discharge. Overall dimensions: 14 ft. 9 in. L x 101 in. W x 10 ft. H.