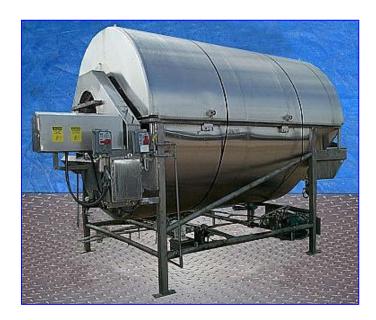

1999 Hughes Company Stainless Steel Drum Cooker. Model: 004-2326D. S/N: 99-19199. Product capacity: 6,750 lbs/hr based on 50 lbs/cu. ft. product density. Water capacity 305 gal. Maximum steam pressure: 125 psi. USDA approved, stainless steel construction. Last used as hot hold reel for cooked pasta, this CIP unit features: a rotary blanching reel, open flighted 60 in. dia x 8 ft. L screw with solid and perforated screen sets and includes an internal spray wand, jack screw lift off cover and an overflow skimmer. Reliance Electric Motor, 2 hp, 1725 rpm, 208-230/460 V, 6.4-6.4/3.2 amps, 60 Hz, 3 phase. Sew-Eurodrive Speed Reducer, 21.51 ratio, 80.19 rpm (final). Inlets: (3) 1-1/2 in. dia. S-line fittings (spray lines). Outlets: (2) 8 in. dia. ports, (1) 27-1/2 in. L x 12 in. W discharge. Overall dimensions: 14 ft. 9 in. L x 101 in. W x 10 ft. H.