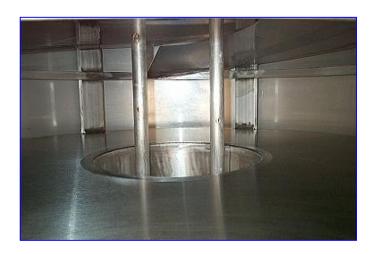

1999 Hughes Company Stainless Steel Drum Cooker. Model: 004-2326D. S/N: 99-19199. Product capacity: 6,750 lbs/hr based on 50 lbs/cu. ft. product density. Water capacity 305 gal. Maximum steam pressure: 125 psi. USDA approved, stainless steel construction. Last used as hot hold reel for cooked pasta, this CIP unit features: a rotary blanching reel, open flighted 60 in. dia x 8 ft. L screw with solid and perforated screen sets and includes an internal spray wand, jack screw lift off cover and an overflow skimmer. Reliance Electric Motor, 2 hp, 1725 rpm, 208-230/460 V, 6.4-6.4/3.2 amps, 60 Hz, 3 phase. Sew-Eurodrive Speed Reducer, 21.51 ratio, 80.19 rpm (final). Inlets: (3) 1-1/2 in. dia. S-line fittings (spray lines). Outlets: (2) 8 in. dia. ports, (1) 27-1/2 in. L x 12 in. W discharge. Overall dimensions: 14 ft. 9 in. L x 101 in. W x 10 ft. H.