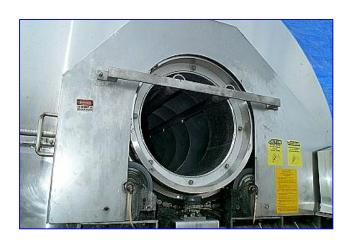

1999 Hughes Company Stainless Steel Drum Cooker. Model: 004-2326D. S/N: 99-19199. Product capacity: 6,750 lbs/hr based on 50 lbs/cu. ft. product density. Water capacity 305 gal. Maximum steam pressure: 125 psi. USDA approved, stainless steel construction. Last used as hot hold reel for cooked pasta, this CIP unit features: a rotary blanching reel, open flighted 60 in. dia x 8 ft. L screw with solid and perforated screen sets and includes an internal spray wand, jack screw lift off cover and an overflow skimmer. Reliance Electric Motor, 2 hp, 1725 rpm, 208-230/460 V, 6.4-6.4/3.2 amps, 60 Hz, 3 phase. Sew-Eurodrive Speed Reducer, 21.51 ratio, 80.19 rpm (final). Inlets: (3) 1-1/2 in. dia. S-line fittings (spray lines). Outlets: (2) 8 in. dia. ports, (1) 27-1/2 in. L x 12 in. W discharge. Overall dimensions: 14 ft. 9 in. L x 101 in. W x 10 ft. H.