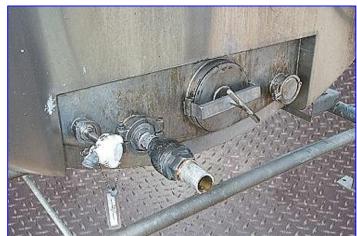

1999 Hughes Company Stainless Steel Drum Cooker. Model: 004-2326D. S/N: 99-19199. Product capacity: 6,750 lbs/hr based on 50 lbs/cu. ft. product density. Water capacity 305 gal. Maximum steam pressure: 125 psi. USDA approved, stainless steel construction. Last used as hot hold reel for cooked pasta, this CIP unit features: a rotary blanching reel, open flighted 60 in. dia x 8 ft. L screw with solid and perforated screen sets and includes an internal spray wand, jack screw lift off cover and an overflow skimmer. Reliance Electric Motor, 2 hp, 1725 rpm, 208-230/460 V, 6.4-6.4/3.2 amps, 60 Hz, 3 phase. Sew-Eurodrive Speed Reducer, 21.51 ratio, 80.19 rpm (final). Inlets: (3) 1-1/2 in. dia. S-line fittings (spray lines). Outlets: (2) 8 in. dia. ports, (1) 27-1/2 in. L x 12 in. W discharge. Overall dimensions: 14 ft. 9 in. L x 101 in. W x 10 ft. H.