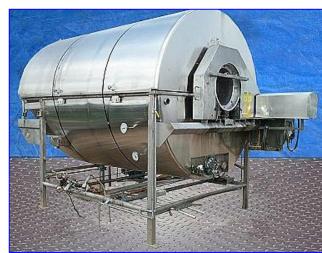

1999 Hughes Company Stainless Steel Drum Cooker. Model: 004-2326D. S/N: 99-19199. Product capacity: 6,750 lbs/hr based on 50 lbs/cu. ft. product density. Water capacity 305 gal. Maximum steam pressure: 125 psi. USDA approved, stainless steel construction. Last used as hot hold reel for cooked pasta, this CIP unit features: a rotary blanching reel, open flighted 60 in. dia x 8 ft. L screw with solid and perforated screen sets and includes an internal spray wand, jack screw lift off cover and an overflow skimmer. Reliance Electric Motor, 2 hp, 1725 rpm, 208-230/460 V, 6.4-6.4/3.2 amps, 60 Hz, 3 phase. Sew-Eurodrive Speed Reducer, 21.51 ratio, 80.19 rpm (final). Inlets: (3) 1-1/2 in. dia. S-line fittings (spray lines). Outlets: (2) 8 in. dia. ports, (1) 27-1/2 in. L x 12 in. W discharge. Overall dimensions: 14 ft. 9 in. L x 101 in. W x 10 ft. H.