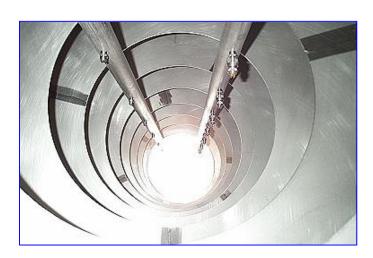

1999 Hughes Company Stainless Steel Drum Cooker. Model: 004-2326D. S/N: 99-19199. Product capacity: 6,750 lbs/hr based on 50 lbs/cu. ft. product density. Water capacity 305 gal. Maximum steam pressure: 125 psi. USDA approved, stainless steel construction. Last used as hot hold reel for cooked pasta, this CIP unit features: a rotary blanching reel, open flighted 60 in. dia x 8 ft. L screw with solid and perforated screen sets and includes an internal spray wand, jack screw lift off cover and an overflow skimmer. Reliance Electric Motor, 2 hp, 1725 rpm, 208-230/460 V, 6.4-6.4/3.2 amps, 60 Hz, 3 phase. Sew-Eurodrive Speed Reducer, 21.51 ratio, 80.19 rpm (final). Inlets: (3) 1-1/2 in. dia. S-line fittings (spray lines). Outlets: (2) 8 in. dia. ports, (1) 27-1/2 in. L x 12 in. W discharge. Overall dimensions: 14 ft. 9 in. L x 101 in. W x 10 ft. H.