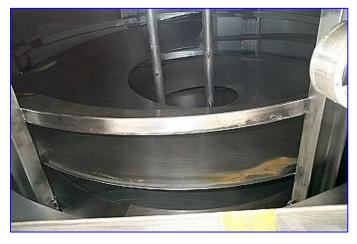

1999 Hughes Company Stainless Steel Drum Cooker. Model: 004-2326D. S/N: 99-19199. Product capacity: 6,750 lbs/hr based on 50 lbs/cu. ft. product density. Water capacity 305 gal. Maximum steam pressure: 125 psi. USDA approved, stainless steel construction. Last used as hot hold reel for cooked pasta, this CIP unit features: a rotary blanching reel, open flighted 60 in. dia x 8 ft. L screw with solid and perforated screen sets and includes an internal spray wand, jack screw lift off cover and an overflow skimmer. Reliance Electric Motor, 2 hp, 1725 rpm, 208-230/460 V, 6.4-6.4/3.2 amps, 60 Hz, 3 phase. Sew-Eurodrive Speed Reducer, 21.51 ratio, 80.19 rpm (final). Inlets: (3) 1-1/2 in. dia. S-line fittings (spray lines). Outlets: (2) 8 in. dia. ports, (1) 27-1/2 in. L x 12 in. W discharge. Overall dimensions: 14 ft. 9 in. L x 101 in. W x 10 ft. H.