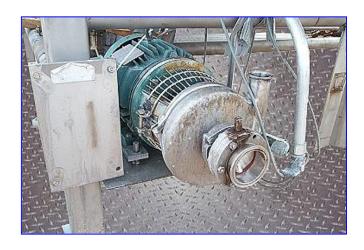

1999 Hughes Company Stainless Steel Drum Cooker. Model: 004-2326D. S/N: 99-19199. Product capacity: 6,750 lbs/hr based on 50 lbs/cu. ft. product density. Water capacity 305 gal. Maximum steam pressure: 125 psi. USDA approved, stainless steel construction. Last used as hot hold reel for cooked pasta, this CIP unit features: a rotary blanching reel, open flighted 60 in. dia x 8 ft. L screw with solid and perforated screen sets and includes an internal spray wand, jack screw lift off cover and an overflow skimmer. Reliance Electric Motor, 2 hp, 1725 rpm, 208-230/460 V, 6.4-6.4/3.2 amps, 60 Hz, 3 phase. Sew-Eurodrive Speed Reducer, 21.51 ratio, 80.19 rpm (final). Inlets: (3) 1-1/2 in. dia. S-line fittings (spray lines). Outlets: (2) 8 in. dia. ports, (1) 27-1/2 in. L x 12 in. W discharge. Overall dimensions: 14 ft. 9 in. L x 101 in. W x 10 ft. H.