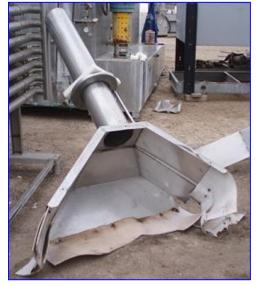

1999 Hughes Company Stainless Steel Drum Cooker. Model: 004-2326D. S/N: 99-19199. Product capacity: 6,750 lbs/hr based on 50 lbs/cu. ft. product density. Water capacity 305 gal. Maximum steam pressure: 125 psi. USDA approved, stainless steel construction. Last used as hot hold reel for cooked pasta, this CIP unit features: a rotary blanching reel, open flighted 60 in. dia x 8 ft. L screw with solid and perforated screen sets and includes an internal spray wand, jack screw lift off cover and an overflow skimmer. Reliance Electric Motor, 2 hp, 1725 rpm, 208-230/460 V, 6.4-6.4/3.2 amps, 60 Hz, 3 phase. Sew-Eurodrive Speed Reducer, 21.51 ratio, 80.19 rpm (final). Inlets: (3) 1-1/2 in. dia. S-line fittings (spray lines). Outlets: (2) 8 in. dia. ports, (1) 27-1/2 in. L x 12 in. W discharge. Overall dimensions: 14 ft. 9 in. L x 101 in. W x 10 ft. H.