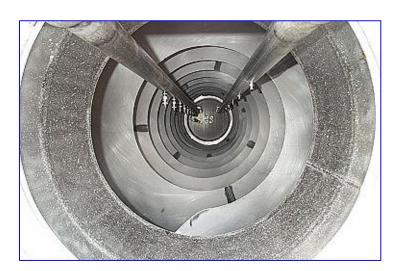

1999 Hughes Company Stainless Steel Drum Cooker. Model: 004-2326D. S/N: 99-19199. Product capacity: 6,750 lbs/hr based on 50 lbs/cu. ft. product density. Water capacity 305 gal. Maximum steam pressure: 125 psi. USDA approved, stainless steel construction. Last used as hot hold reel for cooked pasta, this CIP unit features: a rotary blanching reel, open flighted 60 in. dia x 8 ft. L screw with solid and perforated screen sets and includes an internal spray wand, jack screw lift off cover and an overflow skimmer. Reliance Electric Motor, 2 hp, 1725 rpm, 208-230/460 V, 6.4-6.4/3.2 amps, 60 Hz, 3 phase. Sew-Eurodrive Speed Reducer, 21.51 ratio, 80.19 rpm (final). Inlets: (3) 1-1/2 in. dia. S-line fittings (spray lines). Outlets: (2) 8 in. dia. ports, (1) 27-1/2 in. L x 12 in. W discharge. Overall dimensions: 14 ft. 9 in. L x 101 in. W x 10 ft. H.