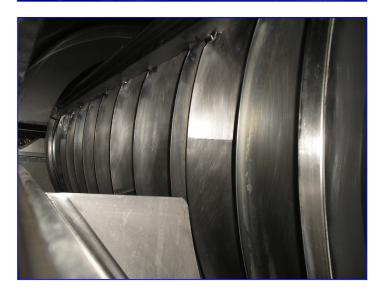

1999 Hughes Company Stainless Steel Drum Cooker. Model: 004-2326D. S/N: 99-19199. Product capacity: 6,750 lbs/hr based on 50 lbs/cu. ft. product density. Water capacity 305 gal. Maximum steam pressure: 125 psi. USDA approved, stainless steel construction. Last used as hot hold reel for cooked pasta, this CIP unit features: a rotary blanching reel, open flighted 60 in. dia x 8 ft. L screw with solid and perforated screen sets and includes an internal spray wand, jack screw lift off cover and an overflow skimmer. Reliance Electric Motor, 2 hp, 1725 rpm, 208-230/460 V, 6.4-6.4/3.2 amps, 60 Hz, 3 phase. Sew-Eurodrive Speed Reducer, 21.51 ratio, 80.19 rpm (final). Inlets: (3) 1-1/2 in. dia. S-line fittings (spray lines). Outlets: (2) 8 in. dia. ports, (1) 27-1/2 in. L x 12 in. W discharge. Overall dimensions: 14 ft. 9 in. L x 101 in. W x 10 ft. H.