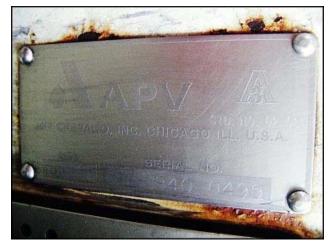

| APV R6 Series Positive Displacement Pump |                         |
|------------------------------------------|-------------------------|
| Mfg: APV                                 | Model: R6RIHD           |
| Stock No: SIBI147F.10                    | Serial No: PP-1940-0499 |

APV R6 Series Positive Displacement Pump. Model: R6RIHD. S/N: PP-1940-0499. Flow rate for new pump is 240 gpm with required horsepower and pressure. Discuss with salesperson your process and product to determine if this refurbished pump should handle your specific duty. Reliance Electric motor: 10 hp, 1755 rpm, 230/460 volts, 25.4/12.7 amps, 60 Hz, 3 phase. Motor drive is capable of 5.0 ratio, 1750/350 rpm in/out, 3495 torque. (2) Rotating rotors. Inlets: (1) 10 in. flange with (12) mounting holes 7/8 in. diameter. 3-5/8 in. adjacent and 14-1/4 in. opposite. (2) 2 in. S-line. Outlet: (1) 3 in. S-line. Overall dimensions: 5 ft. L. x 1 ft. 10 in. W. x 2 ft. 3-1/4 in. H.(ACN170).