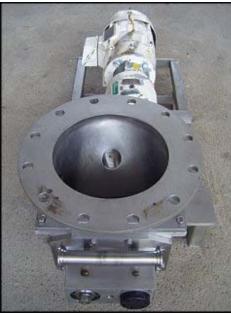

APV R6 Series Positive Displacement Pump. Model: R6RIHD. S/N: PP-1940-0499. Flow rate for new pump is 240 gpm with required horsepower and pressure. Discuss with salesperson your process and product to determine if this refurbished pump should handle your specific duty. Reliance Electric motor: 10 hp, 1755 rpm, 230/460 volts, 25.4/12.7 amps, 60 Hz, 3 phase. Motor drive is capable of 5.0 ratio, 1750/350 rpm in/out, 3495 torque. (2) Rotating rotors. Inlets: (1) 10 in. flange with (12) mounting holes 7/8 in. diameter. 3-5/8 in. adjacent and 14-1/4 in. opposite. (2) 2 in. S-line. Outlet: (1) 3 in. S-line. Overall dimensions: 5 ft. L. x 1 ft. 10 in. W. x 2 ft. 3-1/4 in. H.(ACN170).