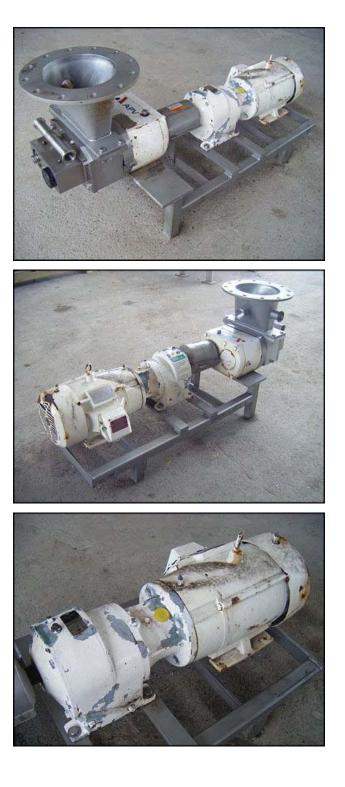

APV R6 Series Positive Displacement Pump. Model: R6RIHD. S/N: PP-1940-0499. Flow rate for new pump is 240 gpm with required horsepower and pressure. Discuss with salesperson your process and product to determine if this refurbished pump should handle your specific duty. Reliance Electric motor: 10 hp, 1755 rpm, 230/460 volts, 25.4/12.7 amps, 60 Hz, 3 phase. Motor drive is capable of 5.0 ratio, 1750/350 rpm in/out, 3495 torque. (2) Rotating rotors. Inlets: (1) 10 in. flange with (12) mounting holes 7/8 in. diameter. 3-5/8 in. adjacent and 14-1/4 in. opposite. (2) 2 in. S-line. Outlet: (1) 3 in. S-line. Overall dimensions: 5 ft. L. x 1 ft. 10 in. W. x 2 ft. 3-1/4 in. H.(ACN170).