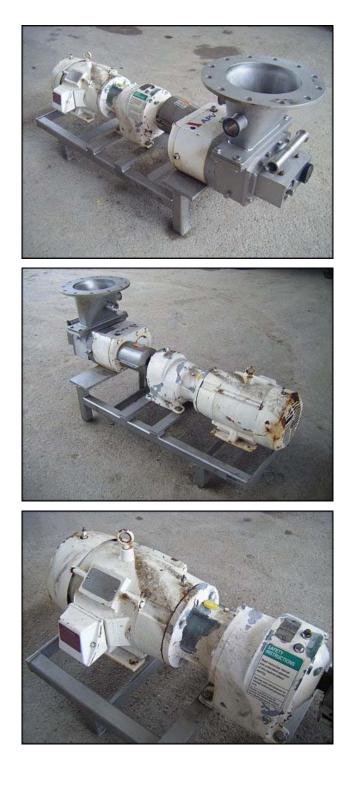

APV R6 Series Positive Displacement Pump. Model: R6RIHD. S/N: PP-1940-0499. Flow rate for new pump is 240 gpm with required horsepower and pressure. Discuss with salesperson your process and product to determine if this refurbished pump should handle your specific duty. Reliance Electric motor: 10 hp, 1755 rpm, 230/460 volts, 25.4/12.7 amps, 60 Hz, 3 phase. Motor drive is capable of 5.0 ratio, 1750/350 rpm in/out, 3495 torque. (2) Rotating rotors. Inlets: (1) 10 in. flange with (12) mounting holes 7/8 in. diameter. 3-5/8 in. adjacent and 14-1/4 in. opposite. (2) 2 in. S-line. Outlet: (1) 3 in. S-line. Overall dimensions: 5 ft. L. x 1 ft. 10 in. W. x 2 ft. 3-1/4 in. H.(ACN170).