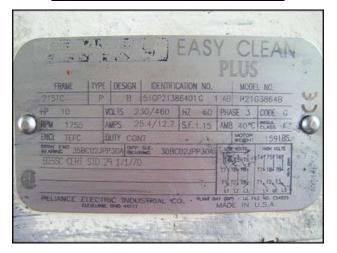

APV R6 Series Positive Displacement Pump. Model: R6RIHD. S/N: PP-1940-0499. Flow rate for new pump is 240 gpm with required horsepower and pressure. Discuss with salesperson your process and product to determine if this refurbished pump should handle your specific duty. Reliance Electric motor: 10 hp, 1755 rpm, 230/460 volts, 25.4/12.7 amps, 60 Hz, 3 phase. Motor drive is capable of 5.0 ratio, 1750/350 rpm in/out, 3495 torque. (2) Rotating rotors. Inlets: (1) 10 in. flange with (12) mounting holes 7/8 in. diameter. 3-5/8 in. adjacent and 14-1/4 in. opposite. (2) 2 in. S-line. Outlet: (1) 3 in. S-line. Overall dimensions: 5 ft. L. x 1 ft. 10 in. W. x 2 ft. 3-1/4 in. H.(ACN170).