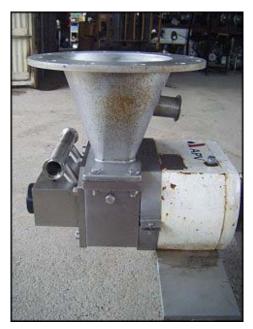

APV R6 Series Positive Displacement Pump. Model: R6RIHD. S/N: PP-1940-0499. Flow rate for new pump is 240 gpm with required horsepower and pressure. Discuss with salesperson your process and product to determine if this refurbished pump should handle your specific duty. Reliance Electric motor: 10 hp, 1755 rpm, 230/460 volts, 25.4/12.7 amps, 60 Hz, 3 phase. Motor drive is capable of 5.0 ratio, 1750/350 rpm in/out, 3495 torque. (2) Rotating rotors. Inlets: (1) 10 in. flange with (12) mounting holes 7/8 in. diameter. 3-5/8 in. adjacent and 14-1/4 in. opposite. (2) 2 in. S-line. Outlet: (1) 3 in. S-line. Overall dimensions: 5 ft. L. x 1 ft. 10 in. W. x 2 ft. 3-1/4 in. H.(ACN170).