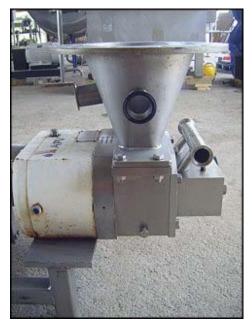

APV R6 Series Positive Displacement Pump. Model: R6RIHD. S/N: PP-1940-0499. Flow rate for new pump is 240 gpm with required horsepower and pressure. Discuss with salesperson your process and product to determine if this refurbished pump should handle your specific duty. Reliance Electric motor: 10 hp, 1755 rpm, 230/460 volts, 25.4/12.7 amps, 60 Hz, 3 phase. Motor drive is capable of 5.0 ratio, 1750/350 rpm in/out, 3495 torque. (2) Rotating rotors. Inlets: (1) 10 in. flange with (12) mounting holes 7/8 in. diameter. 3-5/8 in. adjacent and 14-1/4 in. opposite. (2) 2 in. S-line. Outlet: (1) 3 in. S-line. Overall dimensions: 5 ft. L. x 1 ft. 10 in. W. x 2 ft. 3-1/4 in. H.(ACN170).