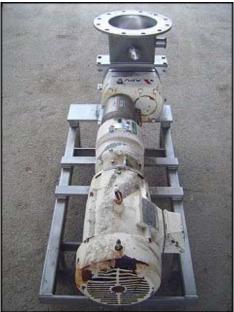

APV R6 Series Positive Displacement Pump. Model: R6RIHD. S/N: PP-1940-0499. Flow rate for new pump is 240 gpm with required horsepower and pressure. Discuss with salesperson your process and product to determine if this refurbished pump should handle your specific duty. Reliance Electric motor: 10 hp, 1755 rpm, 230/460 volts, 25.4/12.7 amps, 60 Hz, 3 phase. Motor drive is capable of 5.0 ratio, 1750/350 rpm in/out, 3495 torque. (2) Rotating rotors. Inlets: (1) 10 in. flange with (12) mounting holes 7/8 in. diameter. 3-5/8 in. adjacent and 14-1/4 in. opposite. (2) 2 in. S-line. Outlet: (1) 3 in. S-line. Overall dimensions: 5 ft. L. x 1 ft. 10 in. W. x 2 ft. 3-1/4 in. H.(ACN170).