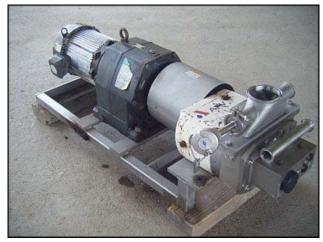

| APV Positive Displacement Pump |                         |
|--------------------------------|-------------------------|
| Mfg: APV                       | Model: R4RIHD           |
| Stock No: SIBI147G.10          | Serial No: PP-2401-0699 |

APV Positive Displacement Pump. Model: R4RIHD. S/N: PP-2401-0699. Flow rate for new pump is 160 gpm with required horsepower and pressure. Discuss with salesperson your process and product to determine if this pump should handle your specific duty. Motor drive 35. 5:1 ratio, 1750 rpm in, 8998 torque. U. S. Electrical Motors 7.5 hp, 1745 rpm, 208-230/460 volts, 25.0/12.5 amps, 60 Hz, 3 phase. (2) Rotors included in pump. Inlets: (1) 4 in. s-line, (2) 2 in. s-line. Outlet: (1) 3 in. s-line. Overall dimensions: 4 ft. 10 ½ in. L. x 1 ft. 10 ¼ in. W. x 1 ft. 11 ½ in. H.