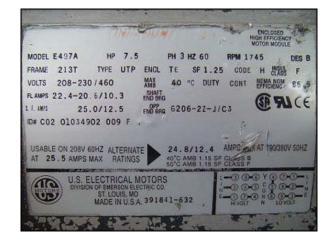

APV Positive Displacement Pump. Model: R4RIHD. S/N: PP-2401-0699. Flow rate for new pump is 160 gpm with required horsepower and pressure. Discuss with salesperson your process and product to determine if this pump should handle your specific duty. Motor drive 35. 5:1 ratio, 1750 rpm in, 8998 torque. U. S. Electrical Motors 7.5 hp, 1745 rpm, 208-230/460 volts, 25.0/12.5 amps, 60 Hz, 3 phase. (2) Rotors included in pump. Inlets: (1) 4 in. s-line, (2) 2 in. s-line. Outlet: (1) 3 in. s-line. Overall dimensions: 4 ft. 10 ½ in. L. x 1 ft. 10 ¼ in. W. x 1 ft. 11 ½ in. H.