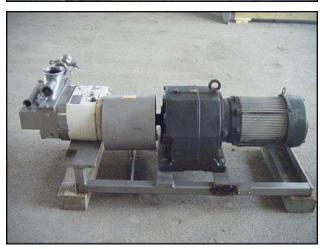

| APV Positive Displacement Pump |                         |
|--------------------------------|-------------------------|
| Mfg: APV                       | Model: R4RIHD           |
| Stock No: SIBI147G.10          | Serial No: PP-2401-0699 |

APV Positive Displacement Pump. Model: R4RIHD. S/N: PP-2401-0699. Flow rate for new pump is 160 gpm with required horsepower and pressure. Discuss with salesperson your process and product to determine if this pump should handle your specific duty. Motor drive 35. 5:1 ratio, 1750 rpm in, 8998 torque. U. S. Electrical Motors 7.5 hp, 1745 rpm, 208-230/460 volts, 25.0/12.5 amps, 60 Hz, 3 phase. (2) Rotors included in pump. Inlets: (1) 4 in. s-line, (2) 2 in. s-line. Outlet: (1) 3 in. s-line. Overall dimensions: 4 ft. 10 ½ in. L. x 1 ft. 10 ¼ in. W. x 1 ft. 11 ½ in. H.