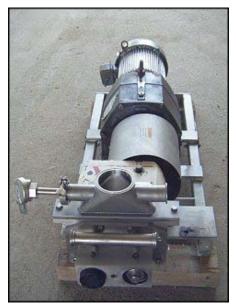

| APV Positive Displacement Pump |                         |
|--------------------------------|-------------------------|
| Mfg: APV                       | Model: R4RIHD           |
| Stock No: SIBI147G.10          | Serial No: PP-2401-0699 |

APV Positive Displacement Pump. Model: R4RIHD. S/N: PP-2401-0699. Flow rate for new pump is 160 gpm with required horsepower and pressure. Discuss with salesperson your process and product to determine if this pump should handle your specific duty. Motor drive 35. 5:1 ratio, 1750 rpm in, 8998 torque. U. S. Electrical Motors 7.5 hp, 1745 rpm, 208-230/460 volts, 25.0/12.5 amps, 60 Hz, 3 phase. (2) Rotors included in pump. Inlets: (1) 4 in. s-line, (2) 2 in. s-line. Outlet: (1) 3 in. s-line. Overall dimensions: 4 ft. 10 ½ in. L. x 1 ft. 10 ¼ in. W. x 1 ft. 11 ½ in. H.