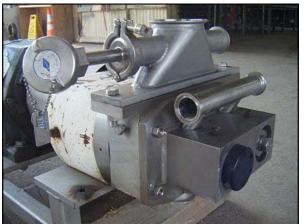

| APV Positive Displacement Pump |                         |
|--------------------------------|-------------------------|
| Mfg: APV                       | Model: R4RIHD           |
| Stock No: SIBI147G.10          | Serial No: PP-2401-0699 |

APV Positive Displacement Pump. Model: R4RIHD. S/N: PP-2401-0699. Flow rate for new pump is 160 gpm with required horsepower and pressure. Discuss with salesperson your process and product to determine if this pump should handle your specific duty. Motor drive 35. 5:1 ratio, 1750 rpm in, 8998 torque. U. S. Electrical Motors 7.5 hp, 1745 rpm, 208-230/460 volts, 25.0/12.5 amps, 60 Hz, 3 phase. (2) Rotors included in pump. Inlets: (1) 4 in. s-line, (2) 2 in. s-line. Outlet: (1) 3 in. s-line. Overall dimensions: 4 ft. 10 ½ in. L. x 1 ft. 10 ¼ in. W. x 1 ft. 11 ½ in. H.