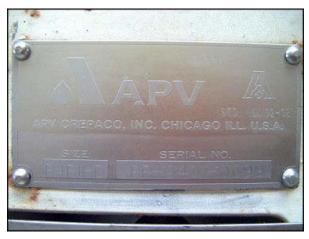

| APV Positive Displacement Pump |                         |
|--------------------------------|-------------------------|
| Mfg: APV                       | Model: R4RIHD           |
| Stock No: SIBI147G.10          | Serial No: PP-2401-0699 |

APV Positive Displacement Pump. Model: R4RIHD. S/N: PP-2401-0699. Flow rate for new pump is 160 gpm with required horsepower and pressure. Discuss with salesperson your process and product to determine if this pump should handle your specific duty. Motor drive 35. 5:1 ratio, 1750 rpm in, 8998 torque. U. S. Electrical Motors 7.5 hp, 1745 rpm, 208-230/460 volts, 25.0/12.5 amps, 60 Hz, 3 phase. (2) Rotors included in pump. Inlets: (1) 4 in. s-line, (2) 2 in. s-line. Outlet: (1) 3 in. s-line. Overall dimensions: 4 ft. 10 ½ in. L. x 1 ft. 10 ¼ in. W. x 1 ft. 11 ½ in. H.