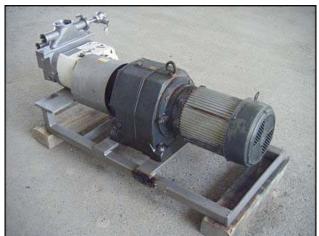

| APV Positive Displacement Pump |                         |
|--------------------------------|-------------------------|
| Mfg: APV                       | Model: R4RIHD           |
| Stock No: SIBI147G.10          | Serial No: PP-2401-0699 |

APV Positive Displacement Pump. Model: R4RIHD. S/N: PP-2401-0699. Flow rate for new pump is 160 gpm with required horsepower and pressure. Discuss with salesperson your process and product to determine if this pump should handle your specific duty. Motor drive 35. 5:1 ratio, 1750 rpm in, 8998 torque. U. S. Electrical Motors 7.5 hp, 1745 rpm, 208-230/460 volts, 25.0/12.5 amps, 60 Hz, 3 phase. (2) Rotors included in pump. Inlets: (1) 4 in. s-line, (2) 2 in. s-line. Outlet: (1) 3 in. s-line. Overall dimensions: 4 ft. 10 ½ in. L. x 1 ft. 10 ¼ in. W. x 1 ft. 11 ½ in. H.