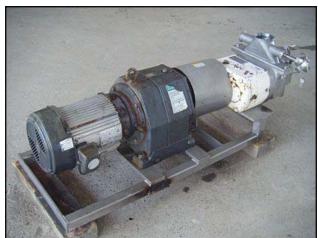

| APV Positive Displacement Pump |                         |
|--------------------------------|-------------------------|
| Mfg: APV                       | Model: R4RIHD           |
| Stock No: SIBI147G.10          | Serial No: PP-2401-0699 |

APV Positive Displacement Pump. Model: R4RIHD. S/N: PP-2401-0699. Flow rate for new pump is 160 gpm with required horsepower and pressure. Discuss with salesperson your process and product to determine if this pump should handle your specific duty. Motor drive 35. 5:1 ratio, 1750 rpm in, 8998 torque. U. S. Electrical Motors 7.5 hp, 1745 rpm, 208-230/460 volts, 25.0/12.5 amps, 60 Hz, 3 phase. (2) Rotors included in pump. Inlets: (1) 4 in. s-line, (2) 2 in. s-line. Outlet: (1) 3 in. s-line. Overall dimensions: 4 ft. 10 ½ in. L. x 1 ft. 10 ¼ in. W. x 1 ft. 11 ½ in. H.