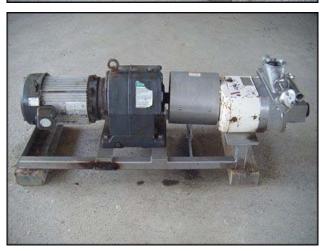

| APV Positive Displacement Pump |                         |
|--------------------------------|-------------------------|
| Mfg: APV                       | Model: R4RIHD           |
| Stock No: SIBI147G.10          | Serial No: PP-2401-0699 |

APV Positive Displacement Pump. Model: R4RIHD. S/N: PP-2401-0699. Flow rate for new pump is 160 gpm with required horsepower and pressure. Discuss with salesperson your process and product to determine if this pump should handle your specific duty. Motor drive 35. 5:1 ratio, 1750 rpm in, 8998 torque. U. S. Electrical Motors 7.5 hp, 1745 rpm, 208-230/460 volts, 25.0/12.5 amps, 60 Hz, 3 phase. (2) Rotors included in pump. Inlets: (1) 4 in. s-line, (2) 2 in. s-line. Outlet: (1) 3 in. s-line. Overall dimensions: 4 ft. 10 ½ in. L. x 1 ft. 10 ¼ in. W. x 1 ft. 11 ½ in. H.