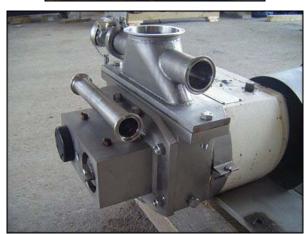

APV Positive Displacement Pump. Model: R4RIHD. S/N: PP-2401-0699. Flow rate for new pump is 160 gpm with required horsepower and pressure. Discuss with salesperson your process and product to determine if this pump should handle your specific duty. Motor drive 35. 5:1 ratio, 1750 rpm in, 8998 torque. U. S. Electrical Motors 7.5 hp, 1745 rpm, 208-230/460 volts, 25.0/12.5 amps, 60 Hz, 3 phase. (2) Rotors included in pump. Inlets: (1) 4 in. s-line, (2) 2 in. s-line. Outlet: (1) 3 in. s-line. Overall dimensions: 4 ft. 10 ½ in. L. x 1 ft. 10 ¼ in. W. x 1 ft. 11 ½ in. H.