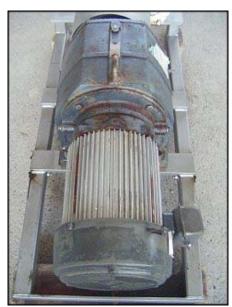

APV Positive Displacement Pump. Model: R4RIHD. S/N: PP-2401-0699. Flow rate for new pump is 160 gpm with required horsepower and pressure. Discuss with salesperson your process and product to determine if this pump should handle your specific duty. Motor drive 35. 5:1 ratio, 1750 rpm in, 8998 torque. U. S. Electrical Motors 7.5 hp, 1745 rpm, 208-230/460 volts, 25.0/12.5 amps, 60 Hz, 3 phase. (2) Rotors included in pump. Inlets: (1) 4 in. s-line, (2) 2 in. s-line. Outlet: (1) 3 in. s-line. Overall dimensions: 4 ft. 10 ½ in. L. x 1 ft. 10 ¼ in. W. x 1 ft. 11 ½ in. H.