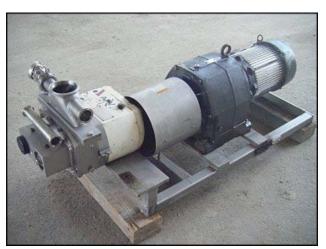

| APV Positive Displacement Pump |                         |
|--------------------------------|-------------------------|
| Mfg: APV                       | Model: R4RIHD           |
| Stock No: SIBI147G.10          | Serial No: PP-2401-0699 |

APV Positive Displacement Pump. Model: R4RIHD. S/N: PP-2401-0699. Flow rate for new pump is 160 gpm with required horsepower and pressure. Discuss with salesperson your process and product to determine if this pump should handle your specific duty. Motor drive 35. 5:1 ratio, 1750 rpm in, 8998 torque. U. S. Electrical Motors 7.5 hp, 1745 rpm, 208-230/460 volts, 25.0/12.5 amps, 60 Hz, 3 phase. (2) Rotors included in pump. Inlets: (1) 4 in. s-line, (2) 2 in. s-line. Outlet: (1) 3 in. s-line. Overall dimensions: 4 ft. 10 ½ in. L. x 1 ft. 10 ¼ in. W. x 1 ft. 11 ½ in. H.