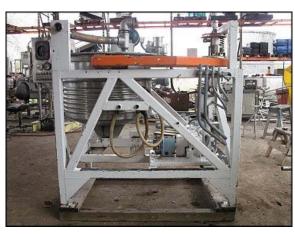

Stainless Steel Mix Tank. Approximate capacity: 100 gallons. (1) Waukesha pump. Size 3. S/N: DO 74129 SS. (2) 3-3/8 in. rotors. Pump has (2) 1-1/2 in. ACME inlet/outlet. Allen Bradley start/stop control box. Doerr Electric Corporation drive: Catalog no. 1750010TQ003Z1. Model: 200375B771. 526 in. lbs., output torque, 10:1 ratio. Alling-Lander Company drive: Model: 3225-FM-L. S/N: 0688/9082. 4.40 max H.P. input, 1800 input rpm, 710 output torque, 5 ratio. Reliance Electric motor: ¾ Hp, 1725 rpm, 230/460 V, 3.44/1.72, 60 Hz, 3 Phase. MagneTek motor: ½ Hp, 1750 Rpm, 90 V, 4.9 A. Tank dimensions: 3 ft. dia. x 1 ft. 11 in. straight wall (117 gallons). 1ft. 1 in. mixing propeller dia. 1-1/4 in. shaft. Inlets/outlets: (2) 1 in. FNPT. (1) 2-1/2 in. ACME. (1) 2 in. FNPT. (1) 1-1/4 in. FNPT. Overall dimensions: 5 ft. 11-1/4 in. L. x 4 ft. 7 in. W. x 5 ft. 10 in. H.