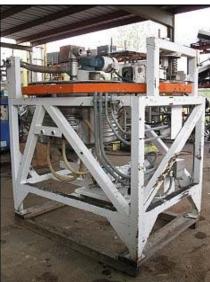

Stainless Steel Mix Tank. Approximate capacity: 100 gallons. (1) Waukesha pump. Size 3. S/N: DO 74129 SS. (2) 3-3/8 in. rotors. Pump has (2) 1-1/2 in. ACME inlet/outlet. Allen Bradley start/stop control box. Doerr Electric Corporation drive: Catalog no. 1750010TQ003Z1. Model: 200375B771. 526 in. lbs., output torque, 10:1 ratio. Alling-Lander Company drive: Model: 3225-FM-L. S/N: 0688/9082. 4.40 max H.P. input, 1800 input rpm, 710 output torque, 5 ratio. Reliance Electric motor: ¾ Hp, 1725 rpm, 230/460 V, 3.44/1.72, 60 Hz, 3 Phase. MagneTek motor: ½ Hp, 1750 Rpm, 90 V, 4.9 A. Tank dimensions: 3 ft. dia. x 1 ft. 11 in. straight wall (117 gallons). 1ft. 1 in. mixing propeller dia. 1-1/4 in. shaft. Inlets/outlets: (2) 1 in. FNPT. (1) 2-1/2 in. ACME. (1) 2 in. FNPT. (1) 1-1/4 in. FNPT. Overall dimensions: 5 ft. 11-1/4 in. L. x 4 ft. 7 in. W. x 5 ft. 10 in. H.