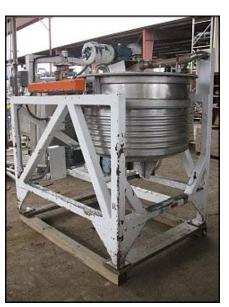

| Stainless Steel Mix Tank – 100 Gallons |            |
|----------------------------------------|------------|
| Mfg:                                   | Model:     |
| Stock No: SIBI194.1                    | Serial No: |

Stainless Steel Mix Tank. Approximate capacity: 100 gallons. (1) Waukesha pump. Size 3. S/N: DO 74129 SS. (2) 3-3/8 in. rotors. Pump has (2) 1-1/2 in. ACME inlet/outlet. Allen Bradley start/stop control box. Doerr Electric Corporation drive: Catalog no. 1750010TQ003Z1. Model: 200375B771. 526 in. lbs., output torque, 10:1 ratio. Alling-Lander Company drive: Model: 3225-FM-L. S/N: 0688/9082. 4.40 max H.P. input, 1800 input rpm, 710 output torque, 5 ratio. Reliance Electric motor: ¾ Hp, 1725 rpm, 230/460 V, 3.44/1.72, 60 Hz, 3 Phase. MagneTek motor: ½ Hp, 1750 Rpm, 90 V, 4.9 A. Tank dimensions: 3 ft. dia. x 1 ft. 11 in. straight wall (117 gallons). 1ft. 1 in. mixing propeller dia. 1-1/4 in. shaft. Inlets/outlets: (2) 1 in. FNPT. (1) 2-1/2 in. ACME. (1) 2 in. FNPT. (1) 1-1/4 in. FNPT. Overall dimensions: 5 ft. 11-1/4 in. L. x 4 ft. 7 in. W. x 5 ft. 10 in. H.