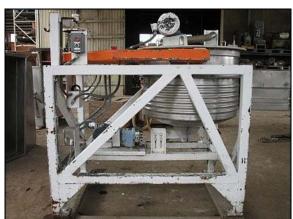

| Stainless Steel Mix Tank – 100 Gallons |            |
|----------------------------------------|------------|
| Mfg:                                   | Model:     |
| Stock No: SIBI194.1                    | Serial No: |

Stainless Steel Mix Tank. Approximate capacity: 100 gallons. (1) Waukesha pump. Size 3. S/N: DO 74129 SS. (2) 3-3/8 in. rotors. Pump has (2) 1-1/2 in. ACME inlet/outlet. Allen Bradley start/stop control box. Doerr Electric Corporation drive: Catalog no. 1750010TQ003Z1. Model: 200375B771. 526 in. lbs., output torque, 10:1 ratio. Alling-Lander Company drive: Model: 3225-FM-L. S/N: 0688/9082. 4.40 max H.P. input, 1800 input rpm, 710 output torque, 5 ratio. Reliance Electric motor: ¾ Hp, 1725 rpm, 230/460 V, 3.44/1.72, 60 Hz, 3 Phase. MagneTek motor: ½ Hp, 1750 Rpm, 90 V, 4.9 A. Tank dimensions: 3 ft. dia. x 1 ft. 11 in. straight wall (117 gallons). 1ft. 1 in. mixing propeller dia. 1-1/4 in. shaft. Inlets/outlets: (2) 1 in. FNPT. (1) 2-1/2 in. ACME. (1) 2 in. FNPT. (1) 1-1/4 in. FNPT. Overall dimensions: 5 ft. 11-1/4 in. L. x 4 ft. 7 in. W. x 5 ft. 10 in. H.