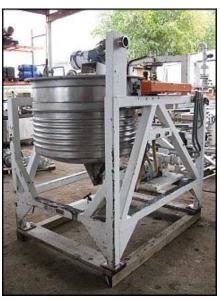

| Stainless Steel Mix Tank – 100 Gallons |            |
|----------------------------------------|------------|
| Mfg:                                   | Model:     |
| Stock No: SIBI194.1                    | Serial No: |

Stainless Steel Mix Tank. Approximate capacity: 100 gallons. (1) Waukesha pump. Size 3. S/N: DO 74129 SS. (2) 3-3/8 in. rotors. Pump has (2) 1-1/2 in. ACME inlet/outlet. Allen Bradley start/stop control box. Doerr Electric Corporation drive: Catalog no. 1750010TQ003Z1. Model: 200375B771. 526 in. lbs., output torque, 10:1 ratio. Alling-Lander Company drive: Model: 3225-FM-L. S/N: 0688/9082. 4.40 max H.P. input, 1800 input rpm, 710 output torque, 5 ratio. Reliance Electric motor: ¾ Hp, 1725 rpm, 230/460 V, 3.44/1.72, 60 Hz, 3 Phase. MagneTek motor: ½ Hp, 1750 Rpm, 90 V, 4.9 A. Tank dimensions: 3 ft. dia. x 1 ft. 11 in. straight wall (117 gallons). 1ft. 1 in. mixing propeller dia. 1-1/4 in. shaft. Inlets/outlets: (2) 1 in. FNPT. (1) 2-1/2 in. ACME. (1) 2 in. FNPT. (1) 1-1/4 in. FNPT. Overall dimensions: 5 ft. 11-1/4 in. L. x 4 ft. 7 in. W. x 5 ft. 10 in. H.