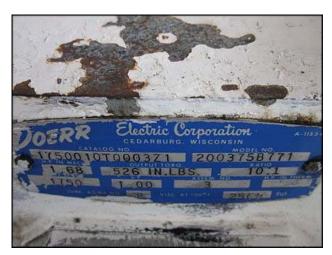

Stainless Steel Mix Tank. Approximate capacity: 100 gallons. (1) Waukesha pump. Size 3. S/N: DO 74129 SS. (2) 3-3/8 in. rotors. Pump has (2) 1-1/2 in. ACME inlet/outlet. Allen Bradley start/stop control box. Doerr Electric Corporation drive: Catalog no. 1750010TQ003Z1. Model: 200375B771. 526 in. lbs., output torque, 10:1 ratio. Alling-Lander Company drive: Model: 3225-FM-L. S/N: 0688/9082. 4.40 max H.P. input, 1800 input rpm, 710 output torque, 5 ratio. Reliance Electric motor: ¾ Hp, 1725 rpm, 230/460 V, 3.44/1.72, 60 Hz, 3 Phase. MagneTek motor: ½ Hp, 1750 Rpm, 90 V, 4.9 A. Tank dimensions: 3 ft. dia. x 1 ft. 11 in. straight wall (117 gallons). 1ft. 1 in. mixing propeller dia. 1-1/4 in. shaft. Inlets/outlets: (2) 1 in. FNPT. (1) 2-1/2 in. ACME. (1) 2 in. FNPT. (1) 1-1/4 in. FNPT. Overall dimensions: 5 ft. 11-1/4 in. L. x 4 ft. 7 in. W. x 5 ft. 10 in. H.