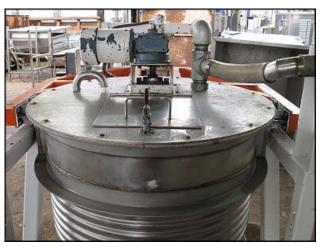

Stainless Steel Mix Tank. Approximate capacity: 100 gallons. (1) Waukesha pump. Size 3. S/N: DO 74129 SS. (2) 3-3/8 in. rotors. Pump has (2) 1-1/2 in. ACME inlet/outlet. Allen Bradley start/stop control box. Doerr Electric Corporation drive: Catalog no. 1750010TQ003Z1. Model: 200375B771. 526 in. lbs., output torque, 10:1 ratio. Alling-Lander Company drive: Model: 3225-FM-L. S/N: 0688/9082. 4.40 max H.P. input, 1800 input rpm, 710 output torque, 5 ratio. Reliance Electric motor: ¾ Hp, 1725 rpm, 230/460 V, 3.44/1.72, 60 Hz, 3 Phase. MagneTek motor: ½ Hp, 1750 Rpm, 90 V, 4.9 A. Tank dimensions: 3 ft. dia. x 1 ft. 11 in. straight wall (117 gallons). 1ft. 1 in. mixing propeller dia. 1-1/4 in. shaft. Inlets/outlets: (2) 1 in. FNPT. (1) 2-1/2 in. ACME. (1) 2 in. FNPT. (1) 1-1/4 in. FNPT. Overall dimensions: 5 ft. 11-1/4 in. L. x 4 ft. 7 in. W. x 5 ft. 10 in. H.