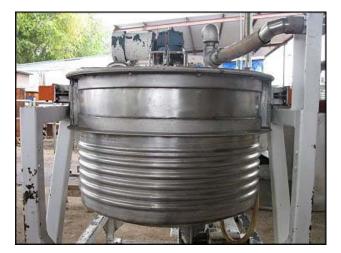

Stainless Steel Mix Tank. Approximate capacity: 100 gallons. (1) Waukesha pump. Size 3. S/N: DO 74129 SS. (2) 3-3/8 in. rotors. Pump has (2) 1-1/2 in. ACME inlet/outlet. Allen Bradley start/stop control box. Doerr Electric Corporation drive: Catalog no. 1750010TQ003Z1. Model: 200375B771. 526 in. lbs., output torque, 10:1 ratio. Alling-Lander Company drive: Model: 3225-FM-L. S/N: 0688/9082. 4.40 max H.P. input, 1800 input rpm, 710 output torque, 5 ratio. Reliance Electric motor: ¾ Hp, 1725 rpm, 230/460 V, 3.44/1.72, 60 Hz, 3 Phase. MagneTek motor: ½ Hp, 1750 Rpm, 90 V, 4.9 A. Tank dimensions: 3 ft. dia. x 1 ft. 11 in. straight wall (117 gallons). 1ft. 1 in. mixing propeller dia. 1-1/4 in. shaft. Inlets/outlets: (2) 1 in. FNPT. (1) 2-1/2 in. ACME. (1) 2 in. FNPT. (1) 1-1/4 in. FNPT. Overall dimensions: 5 ft. 11-1/4 in. L. x 4 ft. 7 in. W. x 5 ft. 10 in. H.