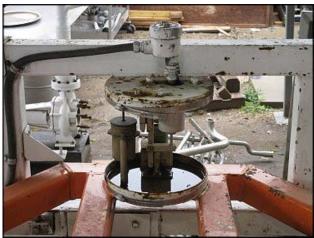

Stainless Steel Mix Tank. Approximate capacity: 100 gallons. (1) Waukesha pump. Size 3. S/N: DO 74129 SS. (2) 3-3/8 in. rotors. Pump has (2) 1-1/2 in. ACME inlet/outlet. Allen Bradley start/stop control box. Doerr Electric Corporation drive: Catalog no. 1750010TQ003Z1. Model: 200375B771. 526 in. lbs., output torque, 10:1 ratio. Alling-Lander Company drive: Model: 3225-FM-L. S/N: 0688/9082. 4.40 max H.P. input, 1800 input rpm, 710 output torque, 5 ratio. Reliance Electric motor: ¾ Hp, 1725 rpm, 230/460 V, 3.44/1.72, 60 Hz, 3 Phase. MagneTek motor: ½ Hp, 1750 Rpm, 90 V, 4.9 A. Tank dimensions: 3 ft. dia. x 1 ft. 11 in. straight wall (117 gallons). 1ft. 1 in. mixing propeller dia. 1-1/4 in. shaft. Inlets/outlets: (2) 1 in. FNPT. (1) 2-1/2 in. ACME. (1) 2 in. FNPT. (1) 1-1/4 in. FNPT. Overall dimensions: 5 ft. 11-1/4 in. L. x 4 ft. 7 in. W. x 5 ft. 10 in. H.