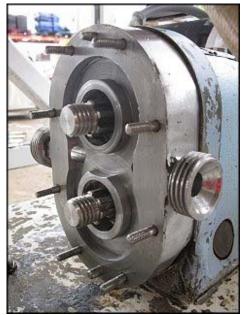

Stainless Steel Mix Tank. Approximate capacity: 100 gallons. (1) Waukesha pump. Size 3. S/N: DO 74129 SS. (2) 3-3/8 in. rotors. Pump has (2) 1-1/2 in. ACME inlet/outlet. Allen Bradley start/stop control box. Doerr Electric Corporation drive: Catalog no. 1750010TQ003Z1. Model: 200375B771. 526 in. lbs., output torque, 10:1 ratio. Alling-Lander Company drive: Model: 3225-FM-L. S/N: 0688/9082. 4.40 max H.P. input, 1800 input rpm, 710 output torque, 5 ratio. Reliance Electric motor: ¾ Hp, 1725 rpm, 230/460 V, 3.44/1.72, 60 Hz, 3 Phase. MagneTek motor: ½ Hp, 1750 Rpm, 90 V, 4.9 A. Tank dimensions: 3 ft. dia. x 1 ft. 11 in. straight wall (117 gallons). 1ft. 1 in. mixing propeller dia. 1-1/4 in. shaft. Inlets/outlets: (2) 1 in. FNPT. (1) 2-1/2 in. ACME. (1) 2 in. FNPT. (1) 1-1/4 in. FNPT. Overall dimensions: 5 ft. 11-1/4 in. L. x 4 ft. 7 in. W. x 5 ft. 10 in. H.