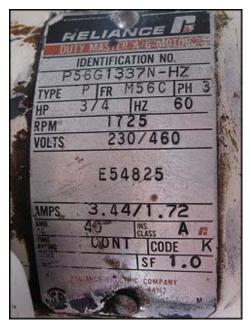

Stainless Steel Mix Tank. Approximate capacity: 100 gallons. (1) Waukesha pump. Size 3. S/N: DO 74129 SS. (2) 3-3/8 in. rotors. Pump has (2) 1-1/2 in. ACME inlet/outlet. Allen Bradley start/stop control box. Doerr Electric Corporation drive: Catalog no. 1750010TQ003Z1. Model: 200375B771. 526 in. lbs., output torque, 10:1 ratio. Alling-Lander Company drive: Model: 3225-FM-L. S/N: 0688/9082. 4.40 max H.P. input, 1800 input rpm, 710 output torque, 5 ratio. Reliance Electric motor: ¾ Hp, 1725 rpm, 230/460 V, 3.44/1.72, 60 Hz, 3 Phase. MagneTek motor: ½ Hp, 1750 Rpm, 90 V, 4.9 A. Tank dimensions: 3 ft. dia. x 1 ft. 11 in. straight wall (117 gallons). 1ft. 1 in. mixing propeller dia. 1-1/4 in. shaft. Inlets/outlets: (2) 1 in. FNPT. (1) 2-1/2 in. ACME. (1) 2 in. FNPT. (1) 1-1/4 in. FNPT. Overall dimensions: 5 ft. 11-1/4 in. L. x 4 ft. 7 in. W. x 5 ft. 10 in. H.