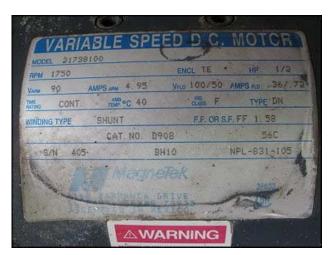

Stainless Steel Mix Tank. Approximate capacity: 100 gallons. (1) Waukesha pump. Size 3. S/N: DO 74129 SS. (2) 3-3/8 in. rotors. Pump has (2) 1-1/2 in. ACME inlet/outlet. Allen Bradley start/stop control box. Doerr Electric Corporation drive: Catalog no. 1750010TQ003Z1. Model: 200375B771. 526 in. lbs., output torque, 10:1 ratio. Alling-Lander Company drive: Model: 3225-FM-L. S/N: 0688/9082. 4.40 max H.P. input, 1800 input rpm, 710 output torque, 5 ratio. Reliance Electric motor: ¾ Hp, 1725 rpm, 230/460 V, 3.44/1.72, 60 Hz, 3 Phase. MagneTek motor: ½ Hp, 1750 Rpm, 90 V, 4.9 A. Tank dimensions: 3 ft. dia. x 1 ft. 11 in. straight wall (117 gallons). 1ft. 1 in. mixing propeller dia. 1-1/4 in. shaft. Inlets/outlets: (2) 1 in. FNPT. (1) 2-1/2 in. ACME. (1) 2 in. FNPT. (1) 1-1/4 in. FNPT. Overall dimensions: 5 ft. 11-1/4 in. L. x 4 ft. 7 in. W. x 5 ft. 10 in. H.