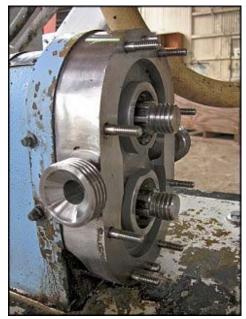

Stainless Steel Mix Tank. Approximate capacity: 100 gallons. (1) Waukesha pump. Size 3. S/N: DO 74129 SS. (2) 3-3/8 in. rotors. Pump has (2) 1-1/2 in. ACME inlet/outlet. Allen Bradley start/stop control box. Doerr Electric Corporation drive: Catalog no. 1750010TQ003Z1. Model: 200375B771. 526 in. lbs., output torque, 10:1 ratio. Alling-Lander Company drive: Model: 3225-FM-L. S/N: 0688/9082. 4.40 max H.P. input, 1800 input rpm, 710 output torque, 5 ratio. Reliance Electric motor: ¾ Hp, 1725 rpm, 230/460 V, 3.44/1.72, 60 Hz, 3 Phase. MagneTek motor: ½ Hp, 1750 Rpm, 90 V, 4.9 A. Tank dimensions: 3 ft. dia. x 1 ft. 11 in. straight wall (117 gallons). 1ft. 1 in. mixing propeller dia. 1-1/4 in. shaft. Inlets/outlets: (2) 1 in. FNPT. (1) 2-1/2 in. ACME. (1) 2 in. FNPT. (1) 1-1/4 in. FNPT. Overall dimensions: 5 ft. 11-1/4 in. L. x 4 ft. 7 in. W. x 5 ft. 10 in. H.