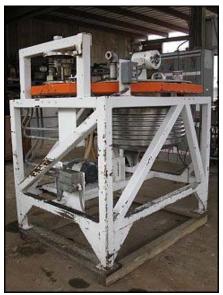

| Stainless Steel Mix Tank – 100 Gallons |            |
|----------------------------------------|------------|
| Mfg:                                   | Model:     |
| Stock No: SIBI194.1                    | Serial No: |

Stainless Steel Mix Tank. Approximate capacity: 100 gallons. (1) Waukesha pump. Size 3. S/N: DO 74129 SS. (2) 3-3/8 in. rotors. Pump has (2) 1-1/2 in. ACME inlet/outlet. Allen Bradley start/stop control box. Doerr Electric Corporation drive: Catalog no. 1750010TQ003Z1. Model: 200375B771. 526 in. lbs., output torque, 10:1 ratio. Alling-Lander Company drive: Model: 3225-FM-L. S/N: 0688/9082. 4.40 max H.P. input, 1800 input rpm, 710 output torque, 5 ratio. Reliance Electric motor: ¾ Hp, 1725 rpm, 230/460 V, 3.44/1.72, 60 Hz, 3 Phase. MagneTek motor: ½ Hp, 1750 Rpm, 90 V, 4.9 A. Tank dimensions: 3 ft. dia. x 1 ft. 11 in. straight wall (117 gallons). 1ft. 1 in. mixing propeller dia. 1-1/4 in. shaft. Inlets/outlets: (2) 1 in. FNPT. (1) 2-1/2 in. ACME. (1) 2 in. FNPT. (1) 1-1/4 in. FNPT. Overall dimensions: 5 ft. 11-1/4 in. L. x 4 ft. 7 in. W. x 5 ft. 10 in. H.