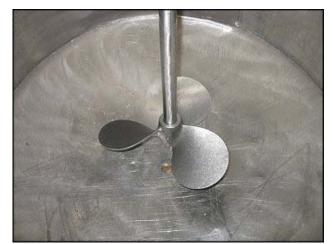

Stainless Steel Mix Tank. Approximate capacity: 100 gallons. (1) Waukesha pump. Size 3. S/N: DO 74129 SS. (2) 3-3/8 in. rotors. Pump has (2) 1-1/2 in. ACME inlet/outlet. Allen Bradley start/stop control box. Doerr Electric Corporation drive: Catalog no. 1750010TQ003Z1. Model: 200375B771. 526 in. lbs., output torque, 10:1 ratio. Alling-Lander Company drive: Model: 3225-FM-L. S/N: 0688/9082. 4.40 max H.P. input, 1800 input rpm, 710 output torque, 5 ratio. Reliance Electric motor: ¾ Hp, 1725 rpm, 230/460 V, 3.44/1.72, 60 Hz, 3 Phase. MagneTek motor: ½ Hp, 1750 Rpm, 90 V, 4.9 A. Tank dimensions: 3 ft. dia. x 1 ft. 11 in. straight wall (117 gallons). 1ft. 1 in. mixing propeller dia. 1-1/4 in. shaft. Inlets/outlets: (2) 1 in. FNPT. (1) 2-1/2 in. ACME. (1) 2 in. FNPT. (1) 1-1/4 in. FNPT. Overall dimensions: 5 ft. 11-1/4 in. L. x 4 ft. 7 in. W. x 5 ft. 10 in. H.