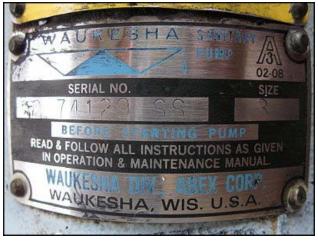

Stainless Steel Mix Tank. Approximate capacity: 100 gallons. (1) Waukesha pump. Size 3. S/N: DO 74129 SS. (2) 3-3/8 in. rotors. Pump has (2) 1-1/2 in. ACME inlet/outlet. Allen Bradley start/stop control box. Doerr Electric Corporation drive: Catalog no. 1750010TQ003Z1. Model: 200375B771. 526 in. lbs., output torque, 10:1 ratio. Alling-Lander Company drive: Model: 3225-FM-L. S/N: 0688/9082. 4.40 max H.P. input, 1800 input rpm, 710 output torque, 5 ratio. Reliance Electric motor: ¾ Hp, 1725 rpm, 230/460 V, 3.44/1.72, 60 Hz, 3 Phase. MagneTek motor: ½ Hp, 1750 Rpm, 90 V, 4.9 A. Tank dimensions: 3 ft. dia. x 1 ft. 11 in. straight wall (117 gallons). 1ft. 1 in. mixing propeller dia. 1-1/4 in. shaft. Inlets/outlets: (2) 1 in. FNPT. (1) 2-1/2 in. ACME. (1) 2 in. FNPT. (1) 1-1/4 in. FNPT. Overall dimensions: 5 ft. 11-1/4 in. L. x 4 ft. 7 in. W. x 5 ft. 10 in. H.