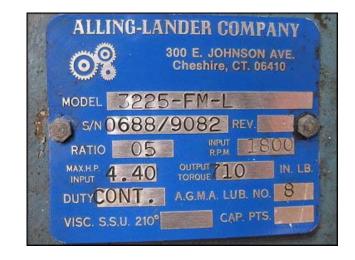

Stainless Steel Mix Tank. Approximate capacity: 100 gallons. (1) Waukesha pump. Size 3. S/N: DO 74129 SS. (2) 3-3/8 in. rotors. Pump has (2) 1-1/2 in. ACME inlet/outlet. Allen Bradley start/stop control box. Doerr Electric Corporation drive: Catalog no. 1750010TQ003Z1. Model: 200375B771. 526 in. lbs., output torque, 10:1 ratio. Alling-Lander Company drive: Model: 3225-FM-L. S/N: 0688/9082. 4.40 max H.P. input, 1800 input rpm, 710 output torque, 5 ratio. Reliance Electric motor: ¾ Hp, 1725 rpm, 230/460 V, 3.44/1.72, 60 Hz, 3 Phase. MagneTek motor: ½ Hp, 1750 Rpm, 90 V, 4.9 A. Tank dimensions: 3 ft. dia. x 1 ft. 11 in. straight wall (117 gallons). 1ft. 1 in. mixing propeller dia. 1-1/4 in. shaft. Inlets/outlets: (2) 1 in. FNPT. (1) 2-1/2 in. ACME. (1) 2 in. FNPT. (1) 1-1/4 in. FNPT. Overall dimensions: 5 ft. 11-1/4 in. L. x 4 ft. 7 in. W. x 5 ft. 10 in. H.