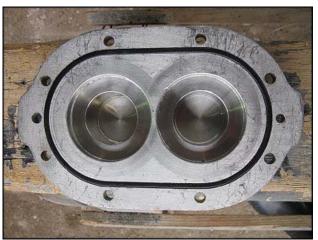

Stainless Steel Mix Tank. Approximate capacity: 100 gallons. (1) Waukesha pump. Size 3. S/N: DO 74129 SS. (2) 3-3/8 in. rotors. Pump has (2) 1-1/2 in. ACME inlet/outlet. Allen Bradley start/stop control box. Doerr Electric Corporation drive: Catalog no. 1750010TQ003Z1. Model: 200375B771. 526 in. lbs., output torque, 10:1 ratio. Alling-Lander Company drive: Model: 3225-FM-L. S/N: 0688/9082. 4.40 max H.P. input, 1800 input rpm, 710 output torque, 5 ratio. Reliance Electric motor: ¾ Hp, 1725 rpm, 230/460 V, 3.44/1.72, 60 Hz, 3 Phase. MagneTek motor: ½ Hp, 1750 Rpm, 90 V, 4.9 A. Tank dimensions: 3 ft. dia. x 1 ft. 11 in. straight wall (117 gallons). 1ft. 1 in. mixing propeller dia. 1-1/4 in. shaft. Inlets/outlets: (2) 1 in. FNPT. (1) 2-1/2 in. ACME. (1) 2 in. FNPT. (1) 1-1/4 in. FNPT. Overall dimensions: 5 ft. 11-1/4 in. L. x 4 ft. 7 in. W. x 5 ft. 10 in. H.