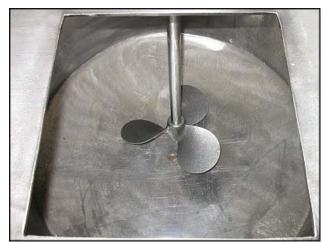

Stainless Steel Mix Tank. Approximate capacity: 100 gallons. (1) Waukesha pump. Size 3. S/N: DO 74129 SS. (2) 3-3/8 in. rotors. Pump has (2) 1-1/2 in. ACME inlet/outlet. Allen Bradley start/stop control box. Doerr Electric Corporation drive: Catalog no. 1750010TQ003Z1. Model: 200375B771. 526 in. lbs., output torque, 10:1 ratio. Alling-Lander Company drive: Model: 3225-FM-L. S/N: 0688/9082. 4.40 max H.P. input, 1800 input rpm, 710 output torque, 5 ratio. Reliance Electric motor: ¾ Hp, 1725 rpm, 230/460 V, 3.44/1.72, 60 Hz, 3 Phase. MagneTek motor: ½ Hp, 1750 Rpm, 90 V, 4.9 A. Tank dimensions: 3 ft. dia. x 1 ft. 11 in. straight wall (117 gallons). 1ft. 1 in. mixing propeller dia. 1-1/4 in. shaft. Inlets/outlets: (2) 1 in. FNPT. (1) 2-1/2 in. ACME. (1) 2 in. FNPT. (1) 1-1/4 in. FNPT. Overall dimensions: 5 ft. 11-1/4 in. L. x 4 ft. 7 in. W. x 5 ft. 10 in. H.