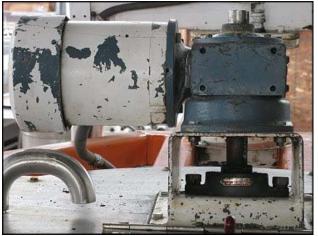

Stainless Steel Mix Tank. Approximate capacity: 100 gallons. (1) Waukesha pump. Size 3. S/N: DO 74129 SS. (2) 3-3/8 in. rotors. Pump has (2) 1-1/2 in. ACME inlet/outlet. Allen Bradley start/stop control box. Doerr Electric Corporation drive: Catalog no. 1750010TQ003Z1. Model: 200375B771. 526 in. lbs., output torque, 10:1 ratio. Alling-Lander Company drive: Model: 3225-FM-L. S/N: 0688/9082. 4.40 max H.P. input, 1800 input rpm, 710 output torque, 5 ratio. Reliance Electric motor: ¾ Hp, 1725 rpm, 230/460 V, 3.44/1.72, 60 Hz, 3 Phase. MagneTek motor: ½ Hp, 1750 Rpm, 90 V, 4.9 A. Tank dimensions: 3 ft. dia. x 1 ft. 11 in. straight wall (117 gallons). 1ft. 1 in. mixing propeller dia. 1-1/4 in. shaft. Inlets/outlets: (2) 1 in. FNPT. (1) 2-1/2 in. ACME. (1) 2 in. FNPT. (1) 1-1/4 in. FNPT. Overall dimensions: 5 ft. 11-1/4 in. L. x 4 ft. 7 in. W. x 5 ft. 10 in. H.