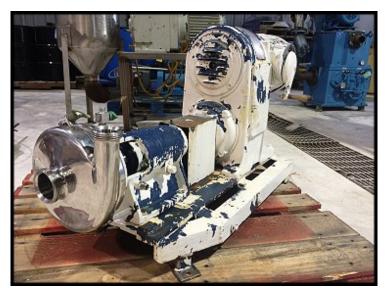

| Tri-Clover / Ladish Co. Sanitary Centrifugal Pump – 2 HP |                   |
|----------------------------------------------------------|-------------------|
| Mfg: Tri-Clover                                          | Model: SP216TF-S  |
| Stock No.: SIKH015                                       | Serial No.: K3586 |

Tri-Clover / Ladish Co. Sanitary Centrifugal Pump. Model: SP216TF-S. Serial: K3586. U.S. Electrical Varidrive Motor: 2 HP, 208-220/440V, 60 Hz, 3-phase, 985-3940 RPM. The SP216 series pump can have flowrates up to 275 GPM and 175 ft head (with proper RPM, impeller size, and motor HP). Seal type F: external balanced carbon with water flush. Sanitary bevel seat flanges. Overall dimensions: 45 in. L x 17 in. W x 22 in. H.