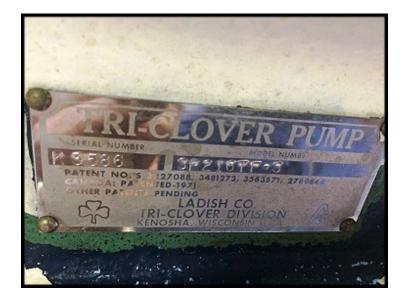

| Tri-Clover / Ladish Co. Sanitary Centrifugal Pump – 2 HP |                   |
|----------------------------------------------------------|-------------------|
| Mfg: Tri-Clover                                          | Model: SP216TF-S  |
| Stock No.: SIKH015                                       | Serial No.: K3586 |

Tri-Clover / Ladish Co. Sanitary Centrifugal Pump. Model: SP216TF-S. Serial: K3586. U.S. Electrical Varidrive Motor: 2 HP, 208-220/440V, 60 Hz, 3-phase, 985-3940 RPM. The SP216 series pump can have flowrates up to 275 GPM and 175 ft head (with proper RPM, impeller size, and motor HP). Seal type F: external balanced carbon with water flush. Sanitary bevel seat flanges. Overall dimensions: 45 in. L x 17 in. W x 22 in. H.