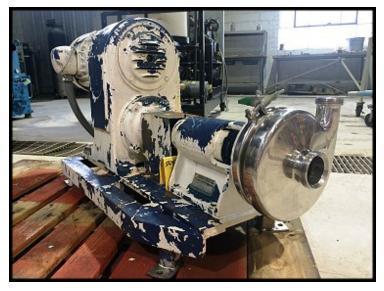

| Tri-Clover / Ladish Co. Sanitary Centrifugal Pump – 2 HP |                   |
|----------------------------------------------------------|-------------------|
| Mfg: Tri-Clover                                          | Model: SP216TF-S  |
| Stock No.: SIKH015                                       | Serial No.: K3586 |

Tri-Clover / Ladish Co. Sanitary Centrifugal Pump. Model: SP216TF-S. Serial: K3586. U.S. Electrical Varidrive Motor: 2 HP, 208-220/440V, 60 Hz, 3-phase, 985-3940 RPM. The SP216 series pump can have flowrates up to 275 GPM and 175 ft head (with proper RPM, impeller size, and motor HP). Seal type F: external balanced carbon with water flush. Sanitary bevel seat flanges. Overall dimensions: 45 in. L x 17 in. W x 22 in. H.