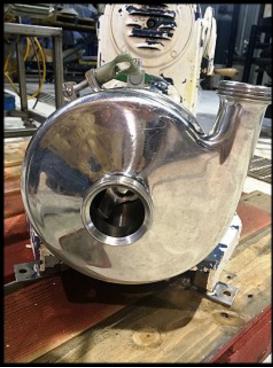

| Tri-Clover / Ladish Co. Sanitary Centrifugal Pump – 2 HP |                   |
|----------------------------------------------------------|-------------------|
| Mfg: Tri-Clover                                          | Model: SP216TF-S  |
| Stock No.: SIKH015                                       | Serial No.: K3586 |

Tri-Clover / Ladish Co. Sanitary Centrifugal Pump. Model: SP216TF-S. Serial: K3586. U.S. Electrical Varidrive Motor: 2 HP, 208-220/440V, 60 Hz, 3-phase, 985-3940 RPM. The SP216 series pump can have flowrates up to 275 GPM and 175 ft head (with proper RPM, impeller size, and motor HP). Seal type F: external balanced carbon with water flush. Sanitary bevel seat flanges. Overall dimensions: 45 in. L x 17 in. W x 22 in. H.