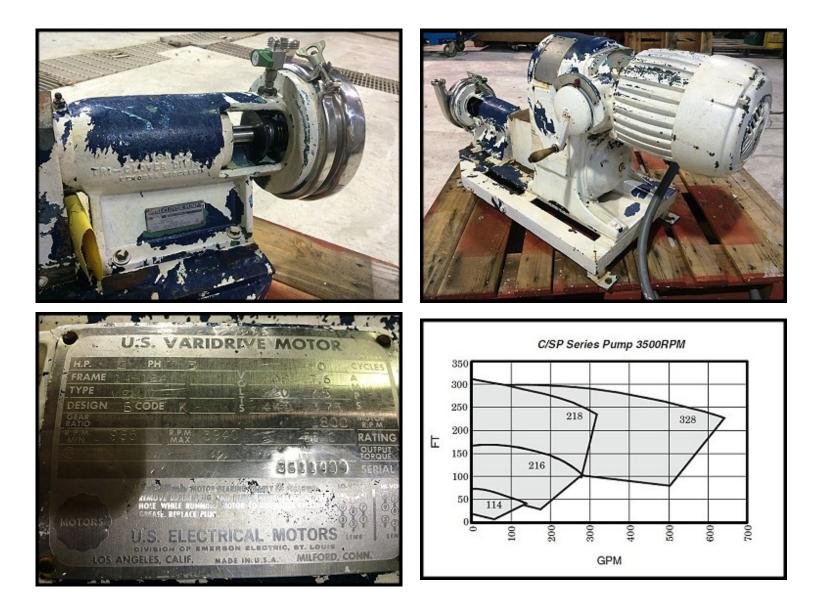

Tri-Clover / Ladish Co. Sanitary Centrifugal Pump. Model: SP216TF-S. Serial: K3586. U.S. Electrical Varidrive Motor: 2 HP, 208-220/440V, 60 Hz, 3-phase, 985-3940 RPM. The SP216 series pump can have flowrates up to 275 GPM and 175 ft head (with proper RPM, impeller size, and motor HP). Seal type F: external balanced carbon with water flush. Sanitary bevel seat flanges. Overall dimensions: 45 in. L x 17 in. W x 22 in. H.