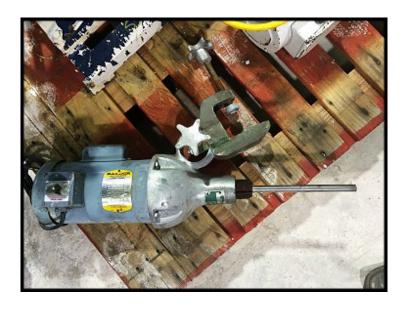

Stainless Steel HTST Pasteurizer Skid. Features: APV plate and frame heat exchanger model SR15-S-L, serial 13945. Crepaco stainless steel insulated balance tank, serial C8885, with spray ball baffle and lift lids. Tank inner diameter: , sidewall height: , approximate capacity: gallons. Tank Agitator: MixMor, Inc. model D-13, serial 46261-1. Baldor motor: 1/3 HP, 115/208-230V, single phase, 60 Hz. Worthington centrifugal pump model D520, size 1.25x1x4, serial A5RAEAK, 0.75 HP, 208-230/460V, 3-phase, 60 Hz. Tri-Flo sanitary centrifugal pump model C216, serial Z4301 (pump housing missing), 3 HP, 208-230/460V, 3-phase, 60 Hz. Skid is not complete and is missing controls, holding tubes, valves, recorder, etc. Overall dimensions: 80 in. x 66 in. x 78 in H.