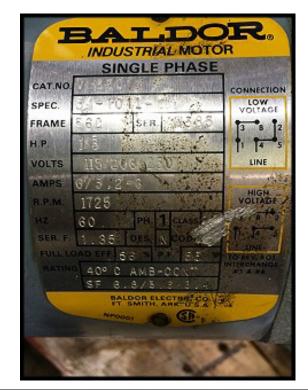

Stainless Steel HTST Pasteurizer Skid. Features: APV plate and frame heat exchanger model SR15-S-L, serial 13945. Crepaco stainless steel insulated balance tank, serial C8885, with spray ball baffle and lift lids. Tank inner diameter: , sidewall height: , approximate capacity: gallons. Tank Agitator: MixMor, Inc. model D-13, serial 46261-1. Baldor motor: 1/3 HP, 115/208-230V, single phase, 60 Hz. Worthington centrifugal pump model D520, size 1.25x1x4, serial A5RAEAK, 0.75 HP, 208-230/460V, 3-phase, 60 Hz. Tri-Flo sanitary centrifugal pump model C216, serial Z4301 (pump housing missing), 3 HP, 208-230/460V, 3-phase, 60 Hz. Skid is not complete and is missing controls, holding tubes, valves, recorder, etc. Overall dimensions: 80 in. x 66 in. x 78 in H.