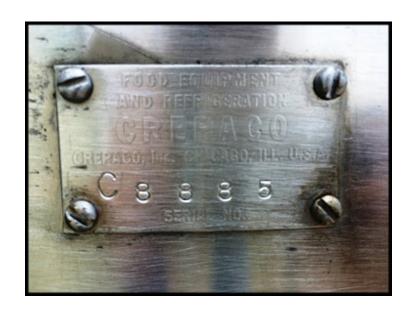

Stainless Steel HTST Pasteurizer Skid. Features: APV plate and frame heat exchanger model SR15-S-L, serial 13945. Crepaco stainless steel insulated balance tank, serial C8885, with spray ball baffle and lift lids. Tank inner diameter: , sidewall height: , approximate capacity: gallons. Tank Agitator: MixMor, Inc. model D-13, serial 46261-1. Baldor motor: 1/3 HP, 115/208-230V, single phase, 60 Hz. Worthington centrifugal pump model D520, size 1.25x1x4, serial A5RAEAK, 0.75 HP, 208-230/460V, 3-phase, 60 Hz. Tri-Flo sanitary centrifugal pump model C216, serial Z4301 (pump housing missing), 3 HP, 208-230/460V, 3-phase, 60 Hz. Skid is not complete and is missing controls, holding tubes, valves, recorder, etc. Overall dimensions: 80 in. x 66 in. x 78 in H.