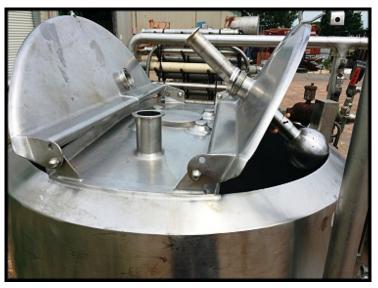

Stainless Steel HTST Pasteurizer Skid. Features: APV plate and frame heat exchanger model SR15-S-L, serial 13945. Crepaco stainless steel insulated balance tank, serial C8885, with spray ball baffle and lift lids. Tank inner diameter: , sidewall height: , approximate capacity: gallons. Tank Agitator: MixMor, Inc. model D-13, serial 46261-1. Baldor motor: 1/3 HP, 115/208-230V, single phase, 60 Hz. Worthington centrifugal pump model D520, size 1.25x1x4, serial A5RAEAK, 0.75 HP, 208-230/460V, 3-phase, 60 Hz. Tri-Flo sanitary centrifugal pump model C216, serial Z4301 (pump housing missing), 3 HP, 208-230/460V, 3-phase, 60 Hz. Skid is not complete and is missing controls, holding tubes, valves, recorder, etc. Overall dimensions: 80 in. x 66 in. x 78 in H.