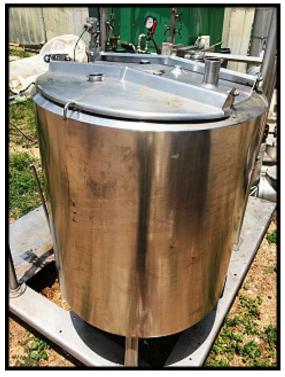

Stainless Steel HTST Pasteurizer Skid. Features: APV plate and frame heat exchanger model SR15-S-L, serial 13945. Crepaco stainless steel insulated balance tank, serial C8885, with spray ball baffle and lift lids. Tank inner diameter: , sidewall height: , approximate capacity: gallons. Tank Agitator: MixMor, Inc. model D-13, serial 46261-1. Baldor motor: 1/3 HP, 115/208-230V, single phase, 60 Hz. Worthington centrifugal pump model D520, size 1.25x1x4, serial A5RAEAK, 0.75 HP, 208-230/460V, 3-phase, 60 Hz. Tri-Flo sanitary centrifugal pump model C216, serial Z4301 (pump housing missing), 3 HP, 208-230/460V, 3-phase, 60 Hz. Skid is not complete and is missing controls, holding tubes, valves, recorder, etc. Overall dimensions: 80 in. x 66 in. x 78 in H.