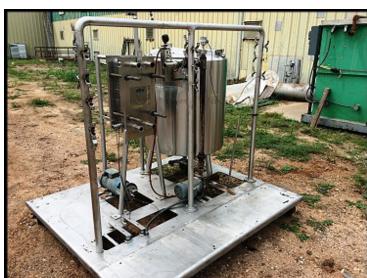

Stainless Steel HTST Pasteurizer Skid. Features: APV plate and frame heat exchanger model SR15-S-L, serial 13945. Crepaco stainless steel insulated balance tank, serial C8885, with spray ball baffle and lift lids. Tank inner diameter: , sidewall height: , approximate capacity: gallons. Tank Agitator: MixMor, Inc. model D-13, serial 46261-1. Baldor motor: 1/3 HP, 115/208-230V, single phase, 60 Hz. Worthington centrifugal pump model D520, size 1.25x1x4, serial A5RAEAK, 0.75 HP, 208-230/460V, 3-phase, 60 Hz. Tri-Flo sanitary centrifugal pump model C216, serial Z4301 (pump housing missing), 3 HP, 208-230/460V, 3-phase, 60 Hz. Skid is not complete and is missing controls, holding tubes, valves, recorder, etc. Overall dimensions: 80 in. x 66 in. x 78 in H.