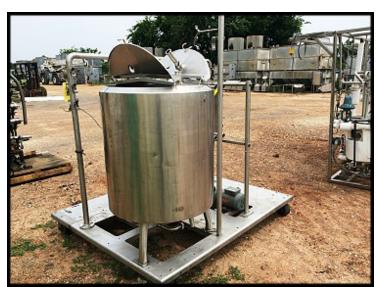

Stainless Steel HTST Pasteurizer Skid. Features: APV plate and frame heat exchanger model SR15-S-L, serial 13945. Crepaco stainless steel insulated balance tank, serial C8885, with spray ball baffle and lift lids. Tank inner diameter: , sidewall height: , approximate capacity: gallons. Tank Agitator: MixMor, Inc. model D-13, serial 46261-1. Baldor motor: 1/3 HP, 115/208-230V, single phase, 60 Hz. Worthington centrifugal pump model D520, size 1.25x1x4, serial A5RAEAK, 0.75 HP, 208-230/460V, 3-phase, 60 Hz. Tri-Flo sanitary centrifugal pump model C216, serial Z4301 (pump housing missing), 3 HP, 208-230/460V, 3-phase, 60 Hz. Skid is not complete and is missing controls, holding tubes, valves, recorder, etc. Overall dimensions: 80 in. x 66 in. x 78 in H.