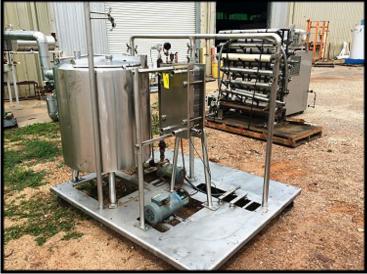

Stainless Steel HTST Pasteurizer Skid. Features: APV plate and frame heat exchanger model SR15-S-L, serial 13945. Crepaco stainless steel insulated balance tank, serial C8885, with spray ball baffle and lift lids. Tank inner diameter: , sidewall height: , approximate capacity: gallons. Tank Agitator: MixMor, Inc. model D-13, serial 46261-1. Baldor motor: 1/3 HP, 115/208-230V, single phase, 60 Hz. Worthington centrifugal pump model D520, size 1.25x1x4, serial A5RAEAK, 0.75 HP, 208-230/460V, 3-phase, 60 Hz. Tri-Flo sanitary centrifugal pump model C216, serial Z4301 (pump housing missing), 3 HP, 208-230/460V, 3-phase, 60 Hz. Skid is not complete and is missing controls, holding tubes, valves, recorder, etc. Overall dimensions: 80 in. x 66 in. x 78 in H.