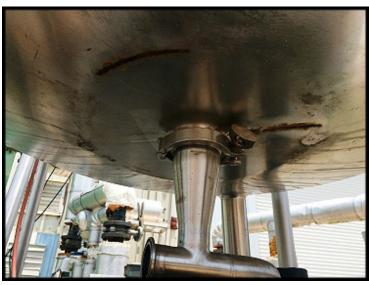

Stainless Steel HTST Pasteurizer Skid. Features: APV plate and frame heat exchanger model SR15-S-L, serial 13945. Crepaco stainless steel insulated balance tank, serial C8885, with spray ball baffle and lift lids. Tank inner diameter: , sidewall height: , approximate capacity: gallons. Tank Agitator: MixMor, Inc. model D-13, serial 46261-1. Baldor motor: 1/3 HP, 115/208-230V, single phase, 60 Hz. Worthington centrifugal pump model D520, size 1.25x1x4, serial A5RAEAK, 0.75 HP, 208-230/460V, 3-phase, 60 Hz. Tri-Flo sanitary centrifugal pump model C216, serial Z4301 (pump housing missing), 3 HP, 208-230/460V, 3-phase, 60 Hz. Skid is not complete and is missing controls, holding tubes, valves, recorder, etc. Overall dimensions: 80 in. x 66 in. x 78 in H.