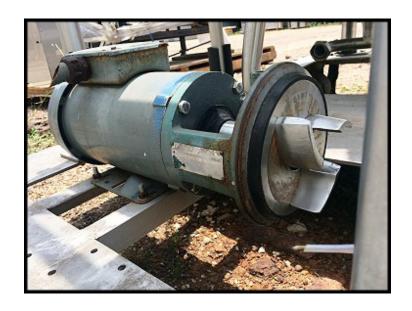

Stainless Steel HTST Pasteurizer Skid. Features: APV plate and frame heat exchanger model SR15-S-L, serial 13945. Crepaco stainless steel insulated balance tank, serial C8885, with spray ball baffle and lift lids. Tank inner diameter: , sidewall height: , approximate capacity: gallons. Tank Agitator: MixMor, Inc. model D-13, serial 46261-1. Baldor motor: 1/3 HP, 115/208-230V, single phase, 60 Hz. Worthington centrifugal pump model D520, size 1.25x1x4, serial A5RAEAK, 0.75 HP, 208-230/460V, 3-phase, 60 Hz. Tri-Flo sanitary centrifugal pump model C216, serial Z4301 (pump housing missing), 3 HP, 208-230/460V, 3-phase, 60 Hz. Skid is not complete and is missing controls, holding tubes, valves, recorder, etc. Overall dimensions: 80 in. x 66 in. x 78 in H.