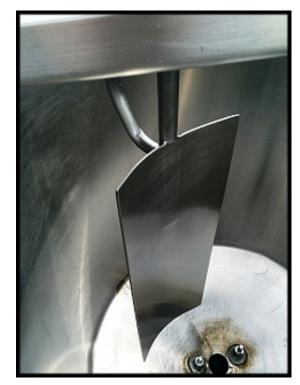

Stainless Steel HTST Pasteurizer Skid. Features: APV plate and frame heat exchanger model SR15-S-L, serial 13945. Crepaco stainless steel insulated balance tank, serial C8885, with spray ball baffle and lift lids. Tank inner diameter: , sidewall height: , approximate capacity: gallons. Tank Agitator: MixMor, Inc. model D-13, serial 46261-1. Baldor motor: 1/3 HP, 115/208-230V, single phase, 60 Hz. Worthington centrifugal pump model D520, size 1.25x1x4, serial A5RAEAK, 0.75 HP, 208-230/460V, 3-phase, 60 Hz. Tri-Flo sanitary centrifugal pump model C216, serial Z4301 (pump housing missing), 3 HP, 208-230/460V, 3-phase, 60 Hz. Skid is not complete and is missing controls, holding tubes, valves, recorder, etc. Overall dimensions: 80 in. x 66 in. x 78 in H.