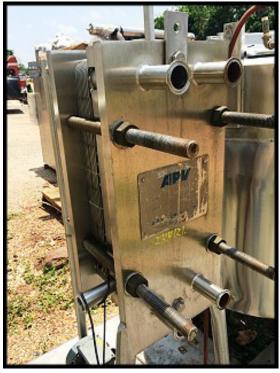

Stainless Steel HTST Pasteurizer Skid. Features: APV plate and frame heat exchanger model SR15-S-L, serial 13945. Crepaco stainless steel insulated balance tank, serial C8885, with spray ball baffle and lift lids. Tank inner diameter: , sidewall height: , approximate capacity: gallons. Tank Agitator: MixMor, Inc. model D-13, serial 46261-1. Baldor motor: 1/3 HP, 115/208-230V, single phase, 60 Hz. Worthington centrifugal pump model D520, size 1.25x1x4, serial A5RAEAK, 0.75 HP, 208-230/460V, 3-phase, 60 Hz. Tri-Flo sanitary centrifugal pump model C216, serial Z4301 (pump housing missing), 3 HP, 208-230/460V, 3-phase, 60 Hz. Skid is not complete and is missing controls, holding tubes, valves, recorder, etc. Overall dimensions: 80 in. x 66 in. x 78 in H.