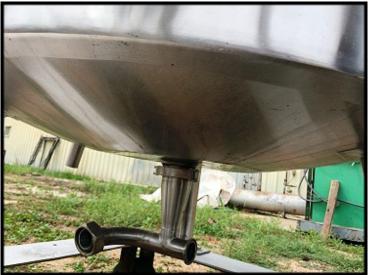

Stainless Steel HTST Pasteurizer Skid. Features: APV plate and frame heat exchanger model SR15-S-L, serial 13945. Crepaco stainless steel insulated balance tank, serial C8885, with spray ball baffle and lift lids. Tank inner diameter: , sidewall height: , approximate capacity: gallons. Tank Agitator: MixMor, Inc. model D-13, serial 46261-1. Baldor motor: 1/3 HP, 115/208-230V, single phase, 60 Hz. Worthington centrifugal pump model D520, size 1.25x1x4, serial A5RAEAK, 0.75 HP, 208-230/460V, 3-phase, 60 Hz. Tri-Flo sanitary centrifugal pump model C216, serial Z4301 (pump housing missing), 3 HP, 208-230/460V, 3-phase, 60 Hz. Skid is not complete and is missing controls, holding tubes, valves, recorder, etc. Overall dimensions: 80 in. x 66 in. x 78 in H.