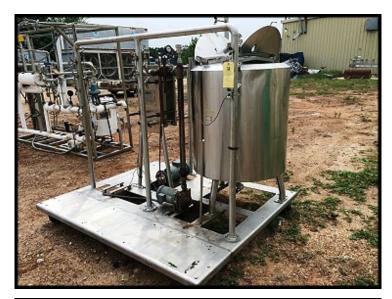

Stainless Steel HTST Pasteurizer Skid. Features: APV plate and frame heat exchanger model SR15-S-L, serial 13945. Crepaco stainless steel insulated balance tank, serial C8885, with spray ball baffle and lift lids. Tank inner diameter: , sidewall height: , approximate capacity: gallons. Tank Agitator: MixMor, Inc. model D-13, serial 46261-1. Baldor motor: 1/3 HP, 115/208-230V, single phase, 60 Hz. Worthington centrifugal pump model D520, size 1.25x1x4, serial A5RAEAK, 0.75 HP, 208-230/460V, 3-phase, 60 Hz. Tri-Flo sanitary centrifugal pump model C216, serial Z4301 (pump housing missing), 3 HP, 208-230/460V, 3-phase, 60 Hz. Skid is not complete and is missing controls, holding tubes, valves, recorder, etc. Overall dimensions: 80 in. x 66 in. x 78 in H.