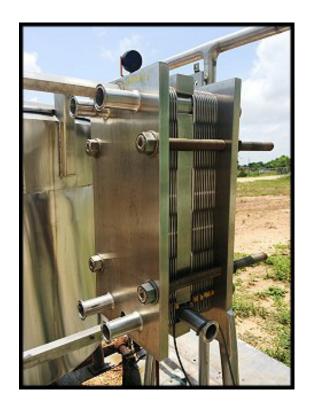

Stainless Steel HTST Pasteurizer Skid. Features: APV plate and frame heat exchanger model SR15-S-L, serial 13945. Crepaco stainless steel insulated balance tank, serial C8885, with spray ball baffle and lift lids. Tank inner diameter: , sidewall height: , approximate capacity: gallons. Tank Agitator: MixMor, Inc. model D-13, serial 46261-1. Baldor motor: 1/3 HP, 115/208-230V, single phase, 60 Hz. Worthington centrifugal pump model D520, size 1.25x1x4, serial A5RAEAK, 0.75 HP, 208-230/460V, 3-phase, 60 Hz. Tri-Flo sanitary centrifugal pump model C216, serial Z4301 (pump housing missing), 3 HP, 208-230/460V, 3-phase, 60 Hz. Skid is not complete and is missing controls, holding tubes, valves, recorder, etc. Overall dimensions: 80 in. x 66 in. x 78 in H.