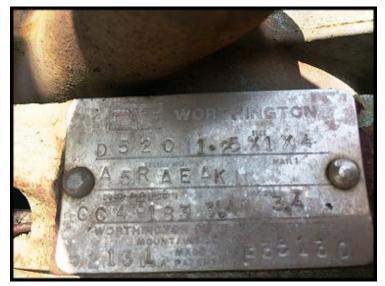

Stainless Steel HTST Pasteurizer Skid. Features: APV plate and frame heat exchanger model SR15-S-L, serial 13945. Crepaco stainless steel insulated balance tank, serial C8885, with spray ball baffle and lift lids. Tank inner diameter: , sidewall height: , approximate capacity: gallons. Tank Agitator: MixMor, Inc. model D-13, serial 46261-1. Baldor motor: 1/3 HP, 115/208-230V, single phase, 60 Hz. Worthington centrifugal pump model D520, size 1.25x1x4, serial A5RAEAK, 0.75 HP, 208-230/460V, 3-phase, 60 Hz. Tri-Flo sanitary centrifugal pump model C216, serial Z4301 (pump housing missing), 3 HP, 208-230/460V, 3-phase, 60 Hz. Skid is not complete and is missing controls, holding tubes, valves, recorder, etc. Overall dimensions: 80 in. x 66 in. x 78 in H.