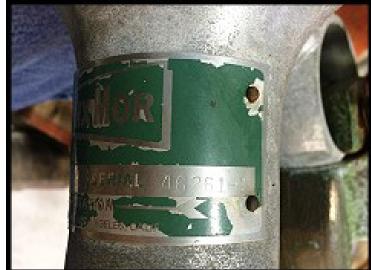

Stainless Steel HTST Pasteurizer Skid. Features: APV plate and frame heat exchanger model SR15-S-L, serial 13945. Crepaco stainless steel insulated balance tank, serial C8885, with spray ball baffle and lift lids. Tank inner diameter: , sidewall height: , approximate capacity: gallons. Tank Agitator: MixMor, Inc. model D-13, serial 46261-1. Baldor motor: 1/3 HP, 115/208-230V, single phase, 60 Hz. Worthington centrifugal pump model D520, size 1.25x1x4, serial A5RAEAK, 0.75 HP, 208-230/460V, 3-phase, 60 Hz. Tri-Flo sanitary centrifugal pump model C216, serial Z4301 (pump housing missing), 3 HP, 208-230/460V, 3-phase, 60 Hz. Skid is not complete and is missing controls, holding tubes, valves, recorder, etc. Overall dimensions: 80 in. x 66 in. x 78 in H.