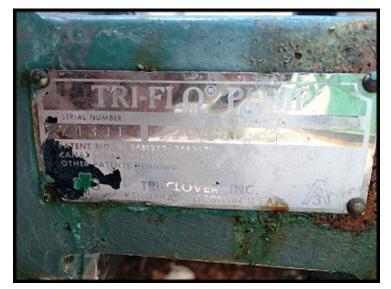

Stainless Steel HTST Pasteurizer Skid. Features: APV plate and frame heat exchanger model SR15-S-L, serial 13945. Crepaco stainless steel insulated balance tank, serial C8885, with spray ball baffle and lift lids. Tank inner diameter: , sidewall height: , approximate capacity: gallons. Tank Agitator: MixMor, Inc. model D-13, serial 46261-1. Baldor motor: 1/3 HP, 115/208-230V, single phase, 60 Hz. Worthington centrifugal pump model D520, size 1.25x1x4, serial A5RAEAK, 0.75 HP, 208-230/460V, 3-phase, 60 Hz. Tri-Flo sanitary centrifugal pump model C216, serial Z4301 (pump housing missing), 3 HP, 208-230/460V, 3-phase, 60 Hz. Skid is not complete and is missing controls, holding tubes, valves, recorder, etc. Overall dimensions: 80 in. x 66 in. x 78 in H.