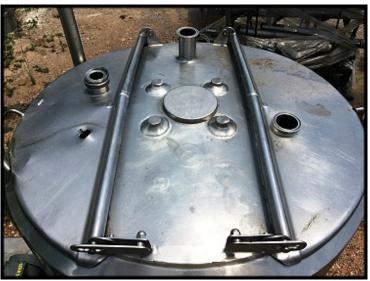

Stainless Steel HTST Pasteurizer Skid. Features: APV plate and frame heat exchanger model SR15-S-L, serial 13945. Crepaco stainless steel insulated balance tank, serial C8885, with spray ball baffle and lift lids. Tank inner diameter: , sidewall height: , approximate capacity: gallons. Tank Agitator: MixMor, Inc. model D-13, serial 46261-1. Baldor motor: 1/3 HP, 115/208-230V, single phase, 60 Hz. Worthington centrifugal pump model D520, size 1.25x1x4, serial A5RAEAK, 0.75 HP, 208-230/460V, 3-phase, 60 Hz. Tri-Flo sanitary centrifugal pump model C216, serial Z4301 (pump housing missing), 3 HP, 208-230/460V, 3-phase, 60 Hz. Skid is not complete and is missing controls, holding tubes, valves, recorder, etc. Overall dimensions: 80 in. x 66 in. x 78 in H.