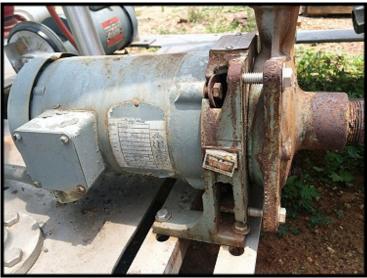

Stainless Steel HTST Pasteurizer Skid. Features: APV plate and frame heat exchanger model SR15-S-L, serial 13945. Crepaco stainless steel insulated balance tank, serial C8885, with spray ball baffle and lift lids. Tank inner diameter: , sidewall height: , approximate capacity: gallons. Tank Agitator: MixMor, Inc. model D-13, serial 46261-1. Baldor motor: 1/3 HP, 115/208-230V, single phase, 60 Hz. Worthington centrifugal pump model D520, size 1.25x1x4, serial A5RAEAK, 0.75 HP, 208-230/460V, 3-phase, 60 Hz. Tri-Flo sanitary centrifugal pump model C216, serial Z4301 (pump housing missing), 3 HP, 208-230/460V, 3-phase, 60 Hz. Skid is not complete and is missing controls, holding tubes, valves, recorder, etc. Overall dimensions: 80 in. x 66 in. x 78 in H.