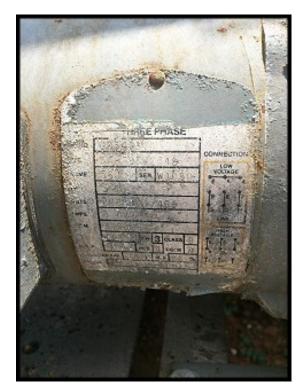

Stainless Steel HTST Pasteurizer Skid. Features: APV plate and frame heat exchanger model SR15-S-L, serial 13945. Crepaco stainless steel insulated balance tank, serial C8885, with spray ball baffle and lift lids. Tank inner diameter: , sidewall height: , approximate capacity: gallons. Tank Agitator: MixMor, Inc. model D-13, serial 46261-1. Baldor motor: 1/3 HP, 115/208-230V, single phase, 60 Hz. Worthington centrifugal pump model D520, size 1.25x1x4, serial A5RAEAK, 0.75 HP, 208-230/460V, 3-phase, 60 Hz. Tri-Flo sanitary centrifugal pump model C216, serial Z4301 (pump housing missing), 3 HP, 208-230/460V, 3-phase, 60 Hz. Skid is not complete and is missing controls, holding tubes, valves, recorder, etc. Overall dimensions: 80 in. x 66 in. x 78 in H.