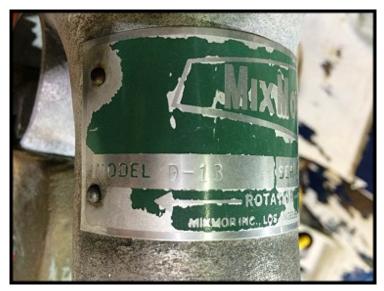

Stainless Steel HTST Pasteurizer Skid. Features: APV plate and frame heat exchanger model SR15-S-L, serial 13945. Crepaco stainless steel insulated balance tank, serial C8885, with spray ball baffle and lift lids. Tank inner diameter: , sidewall height: , approximate capacity: gallons. Tank Agitator: MixMor, Inc. model D-13, serial 46261-1. Baldor motor: 1/3 HP, 115/208-230V, single phase, 60 Hz. Worthington centrifugal pump model D520, size 1.25x1x4, serial A5RAEAK, 0.75 HP, 208-230/460V, 3-phase, 60 Hz. Tri-Flo sanitary centrifugal pump model C216, serial Z4301 (pump housing missing), 3 HP, 208-230/460V, 3-phase, 60 Hz. Skid is not complete and is missing controls, holding tubes, valves, recorder, etc. Overall dimensions: 80 in. x 66 in. x 78 in H.