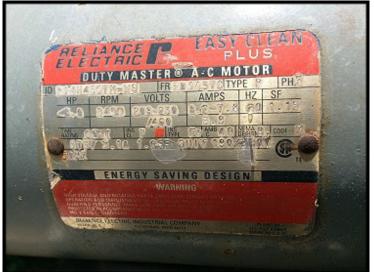

Stainless Steel HTST Pasteurizer Skid. Features: APV plate and frame heat exchanger model SR15-S-L, serial 13945. Crepaco stainless steel insulated balance tank, serial C8885, with spray ball baffle and lift lids. Tank inner diameter: , sidewall height: , approximate capacity: gallons. Tank Agitator: MixMor, Inc. model D-13, serial 46261-1. Baldor motor: 1/3 HP, 115/208-230V, single phase, 60 Hz. Worthington centrifugal pump model D520, size 1.25x1x4, serial A5RAEAK, 0.75 HP, 208-230/460V, 3-phase, 60 Hz. Tri-Flo sanitary centrifugal pump model C216, serial Z4301 (pump housing missing), 3 HP, 208-230/460V, 3-phase, 60 Hz. Skid is not complete and is missing controls, holding tubes, valves, recorder, etc. Overall dimensions: 80 in. x 66 in. x 78 in H.