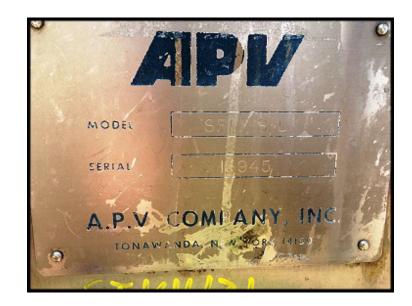

| Stainless Steel HTST Pasteurizer Skid |                   |
|---------------------------------------|-------------------|
| Mfg: APV Crepaco                      | Model: SR15-S-L   |
| Stock No.: SIKH121                    | Serial No.: 13945 |

Stainless Steel HTST Pasteurizer Skid. Features: APV plate and frame heat exchanger model SR15-S-L, serial 13945. Crepaco stainless steel insulated balance tank, serial C8885, with spray ball baffle and lift lids. Tank inner diameter: , sidewall height: , approximate capacity: gallons. Tank Agitator: MixMor, Inc. model D-13, serial 46261-1. Baldor motor: 1/3 HP, 115/208-230V, single phase, 60 Hz. Worthington centrifugal pump model D520, size 1.25x1x4, serial A5RAEAK, 0.75 HP, 208-230/460V, 3-phase, 60 Hz. Tri-Flo sanitary centrifugal pump model C216, serial Z4301 (pump housing missing), 3 HP, 208-230/460V, 3-phase, 60 Hz. Skid is not complete and is missing controls, holding tubes, valves, recorder, etc. Overall dimensions: 80 in. x 66 in. x 78 in H.