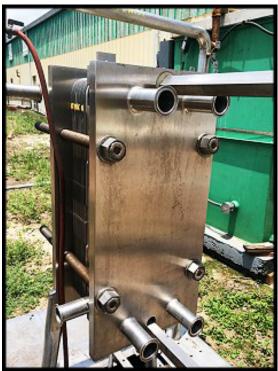

Stainless Steel HTST Pasteurizer Skid. Features: APV plate and frame heat exchanger model SR15-S-L, serial 13945. Crepaco stainless steel insulated balance tank, serial C8885, with spray ball baffle and lift lids. Tank inner diameter: , sidewall height: , approximate capacity: gallons. Tank Agitator: MixMor, Inc. model D-13, serial 46261-1. Baldor motor: 1/3 HP, 115/208-230V, single phase, 60 Hz. Worthington centrifugal pump model D520, size 1.25x1x4, serial A5RAEAK, 0.75 HP, 208-230/460V, 3-phase, 60 Hz. Tri-Flo sanitary centrifugal pump model C216, serial Z4301 (pump housing missing), 3 HP, 208-230/460V, 3-phase, 60 Hz. Skid is not complete and is missing controls, holding tubes, valves, recorder, etc. Overall dimensions: 80 in. x 66 in. x 78 in H.