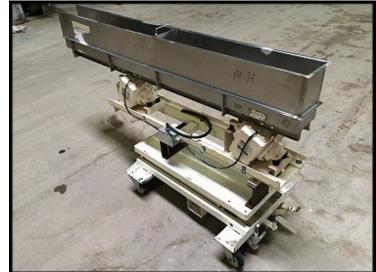

| Stainless Steel Vibratory Conveyor on Lift Cart |                              |
|-------------------------------------------------|------------------------------|
| Mfg: Eriez Magnetics                            | Model: 45A - 26              |
| Stock No.: SIKH175                              | Serial No.: EE11 6370 / 6371 |

Dual Eriez Magnetics Hi-Vi Vibratory Units: model 45A, style 26, serial EE11 6371 and EE11 6370. Electrical: 115V / 60 Hz / 1.9 amps. Rolling base cart includes scissor lift for discharge height adjustments from 32 to 68.25 inches high. Stainless steel trough is 72.5 in. long x 5.75 in. wide x 3 in. deep (with 7 in. high extensions for a total depth of 10 in.). There is a divider plate 39.5 in. from the discharge. Overall dimensions: 6 ft. 2 in. x 2 ft. x 3 ft. 9 in. high.