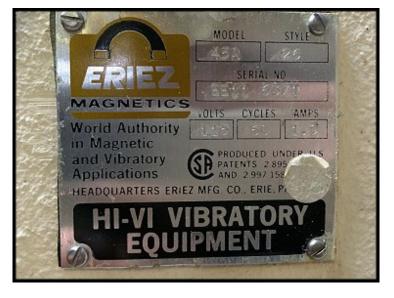

| Stainless Steel Vibratory Conveyor on Lift Cart |                              |
|-------------------------------------------------|------------------------------|
| Mfg: Eriez Magnetics                            | Model: 45A - 26              |
| Stock No.: SIKH175                              | Serial No.: EE11 6370 / 6371 |

Dual Eriez Magnetics Hi-Vi Vibratory Units: model 45A, style 26, serial EE11 6371 and EE11 6370. Electrical: 115V / 60 Hz / 1.9 amps. Rolling base cart includes scissor lift for discharge height adjustments from 32 to 68.25 inches high. Stainless steel trough is 72.5 in. long x 5.75 in. wide x 3 in. deep (with 7 in. high extensions for a total depth of 10 in.). There is a divider plate 39.5 in. from the discharge. Overall dimensions: 6 ft. 2 in. x 2 ft. x 3 ft. 9 in. high.