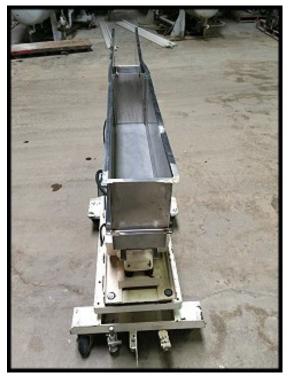

| Stainless Steel Vibratory Conveyor on Lift Cart |                              |
|-------------------------------------------------|------------------------------|
| Mfg: Eriez Magnetics                            | Model: 45A - 26              |
| Stock No.: SIKH175                              | Serial No.: EE11 6370 / 6371 |

Dual Eriez Magnetics Hi-Vi Vibratory Units: model 45A, style 26, serial EE11 6371 and EE11 6370. Electrical: 115V / 60 Hz / 1.9 amps. Rolling base cart includes scissor lift for discharge height adjustments from 32 to 68.25 inches high. Stainless steel trough is 72.5 in. long x 5.75 in. wide x 3 in. deep (with 7 in. high extensions for a total depth of 10 in.). There is a divider plate 39.5 in. from the discharge. Overall dimensions: 6 ft. 2 in. x 2 ft. x 3 ft. 9 in. high.