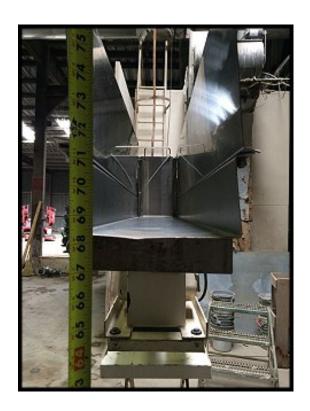

| Stainless Steel Vibratory Conveyor on Lift Cart |                              |
|-------------------------------------------------|------------------------------|
| Mfg: Eriez Magnetics                            | Model: 45A - 26              |
| Stock No.: SIKH175                              | Serial No.: EE11 6370 / 6371 |

Dual Eriez Magnetics Hi-Vi Vibratory Units: model 45A, style 26, serial EE11 6371 and EE11 6370. Electrical: 115V / 60 Hz / 1.9 amps. Rolling base cart includes scissor lift for discharge height adjustments from 32 to 68.25 inches high. Stainless steel trough is 72.5 in. long x 5.75 in. wide x 3 in. deep (with 7 in. high extensions for a total depth of 10 in.). There is a divider plate 39.5 in. from the discharge. Overall dimensions: 6 ft. 2 in. x 2 ft. x 3 ft. 9 in. high.