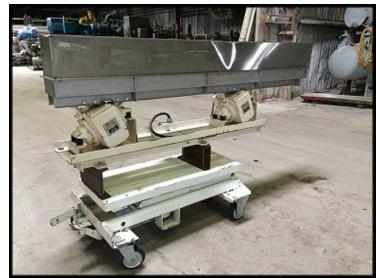

| Stainless Steel Vibratory Conveyor on Lift Cart |                              |
|-------------------------------------------------|------------------------------|
| Mfg: Eriez Magnetics                            | Model: 45A - 26              |
| Stock No.: SIKH175                              | Serial No.: EE11 6370 / 6371 |

Dual Eriez Magnetics Hi-Vi Vibratory Units: model 45A, style 26, serial EE11 6371 and EE11 6370. Electrical: 115V / 60 Hz / 1.9 amps. Rolling base cart includes scissor lift for discharge height adjustments from 32 to 68.25 inches high. Stainless steel trough is 72.5 in. long x 5.75 in. wide x 3 in. deep (with 7 in. high extensions for a total depth of 10 in.). There is a divider plate 39.5 in. from the discharge. Overall dimensions: 6 ft. 2 in. x 2 ft. x 3 ft. 9 in. high.