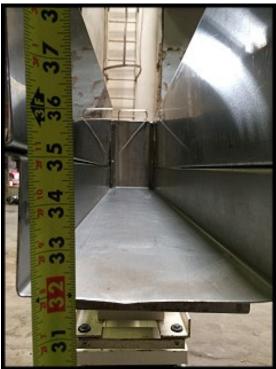

Dual Eriez Magnetics Hi-Vi Vibratory Units: model 45A, style 26, serial EE11 6371 and EE11 6370. Electrical: 115V / 60 Hz / 1.9 amps. Rolling base cart includes scissor lift for discharge height adjustments from 32 to 68.25 inches high. Stainless steel trough is 72.5 in. long x 5.75 in. wide x 3 in. deep (with 7 in. high extensions for a total depth of 10 in.). There is a divider plate 39.5 in. from the discharge. Overall dimensions: 6 ft. 2 in. x 2 ft. x 3 ft. 9 in. high.