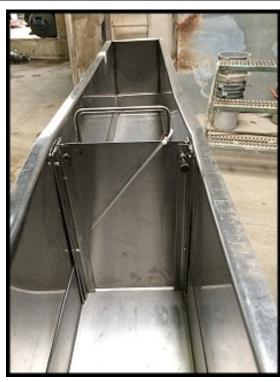

Dual Eriez Magnetics Hi-Vi Vibratory Units: model 45A, style 26, serial EE11 6371 and EE11 6370. Electrical: 115V / 60 Hz / 1.9 amps. Rolling base cart includes scissor lift for discharge height adjustments from 32 to 68.25 inches high. Stainless steel trough is 72.5 in. long x 5.75 in. wide x 3 in. deep (with 7 in. high extensions for a total depth of 10 in.). There is a divider plate 39.5 in. from the discharge. Overall dimensions: 6 ft. 2 in. x 2 ft. x 3 ft. 9 in. high.