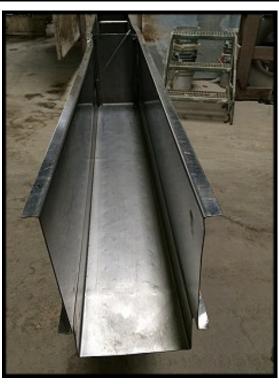

Dual Eriez Magnetics Hi-Vi Vibratory Units: model 45A, style 26, serial EE11 6371 and EE11 6370. Electrical: 115V / 60 Hz / 1.9 amps. Rolling base cart includes scissor lift for discharge height adjustments from 32 to 68.25 inches high. Stainless steel trough is 72.5 in. long x 5.75 in. wide x 3 in. deep (with 7 in. high extensions for a total depth of 10 in.). There is a divider plate 39.5 in. from the discharge. Overall dimensions: 6 ft. 2 in. x 2 ft. x 3 ft. 9 in. high.