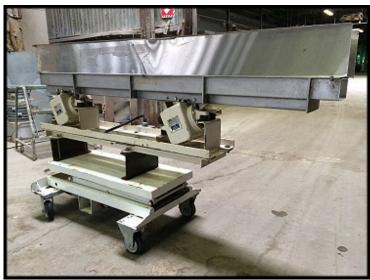

| Stainless Steel Vibratory Conveyor on Lift Cart |                              |
|-------------------------------------------------|------------------------------|
| Mfg: Eriez Magnetics                            | Model: 45A - 26              |
| Stock No.: SIKH175                              | Serial No.: EE11 6370 / 6371 |

Dual Eriez Magnetics Hi-Vi Vibratory Units: model 45A, style 26, serial EE11 6371 and EE11 6370. Electrical: 115V / 60 Hz / 1.9 amps. Rolling base cart includes scissor lift for discharge height adjustments from 32 to 68.25 inches high. Stainless steel trough is 72.5 in. long x 5.75 in. wide x 3 in. deep (with 7 in. high extensions for a total depth of 10 in.). There is a divider plate 39.5 in. from the discharge. Overall dimensions: 6 ft. 2 in. x 2 ft. x 3 ft. 9 in. high.