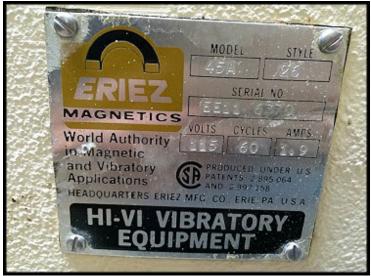

Dual Eriez Magnetics Hi-Vi Vibratory Units: model 45A, style 26, serial EE11 6371 and EE11 6370. Electrical: 115V / 60 Hz / 1.9 amps. Rolling base cart includes scissor lift for discharge height adjustments from 32 to 68.25 inches high. Stainless steel trough is 72.5 in. long x 5.75 in. wide x 3 in. deep (with 7 in. high extensions for a total depth of 10 in.). There is a divider plate 39.5 in. from the discharge. Overall dimensions: 6 ft. 2 in. x 2 ft. x 3 ft. 9 in. high.