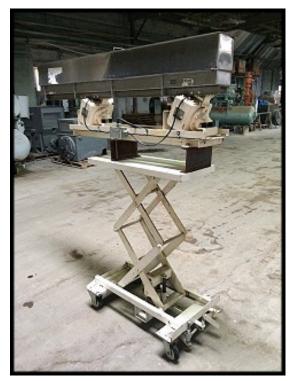

Dual Eriez Magnetics Hi-Vi Vibratory Units: model 45A, style 26, serial EE11 6371 and EE11 6370. Electrical: 115V / 60 Hz / 1.9 amps. Rolling base cart includes scissor lift for discharge height adjustments from 32 to 68.25 inches high. Stainless steel trough is 72.5 in. long x 5.75 in. wide x 3 in. deep (with 7 in. high extensions for a total depth of 10 in.). There is a divider plate 39.5 in. from the discharge. Overall dimensions: 6 ft. 2 in. x 2 ft. x 3 ft. 9 in. high.