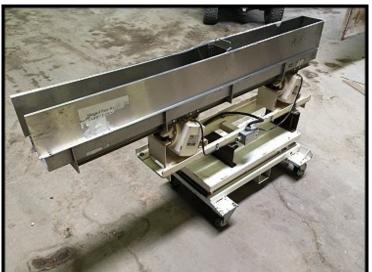

| Stainless Steel Vibratory Conveyor on Lift Cart |                              |
|-------------------------------------------------|------------------------------|
| Mfg: Eriez Magnetics                            | Model: 45A - 26              |
| Stock No.: SIKH175                              | Serial No.: EE11 6370 / 6371 |

Dual Eriez Magnetics Hi-Vi Vibratory Units: model 45A, style 26, serial EE11 6371 and EE11 6370. Electrical: 115V / 60 Hz / 1.9 amps. Rolling base cart includes scissor lift for discharge height adjustments from 32 to 68.25 inches high. Stainless steel trough is 72.5 in. long x 5.75 in. wide x 3 in. deep (with 7 in. high extensions for a total depth of 10 in.). There is a divider plate 39.5 in. from the discharge. Overall dimensions: 6 ft. 2 in. x 2 ft. x 3 ft. 9 in. high.