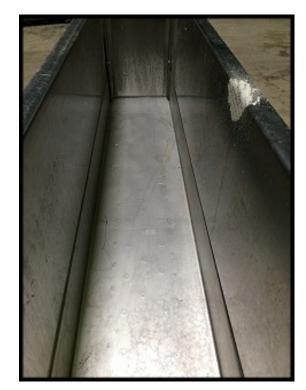

Dual Eriez Magnetics Hi-Vi Vibratory Units: model 45A, style 26, serial EE11 6371 and EE11 6370. Electrical: 115V / 60 Hz / 1.9 amps. Rolling base cart includes scissor lift for discharge height adjustments from 32 to 68.25 inches high. Stainless steel trough is 72.5 in. long x 5.75 in. wide x 3 in. deep (with 7 in. high extensions for a total depth of 10 in.). There is a divider plate 39.5 in. from the discharge. Overall dimensions: 6 ft. 2 in. x 2 ft. x 3 ft. 9 in. high.