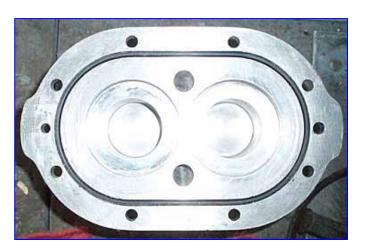

Waukesha 10 Positive Displacement Pump. Model: 10. S/N: D053412. Flow rate for new pump is 9 gpm with required horsepower and pressure. Discuss with salesperson your process and product to determine if this refurbished pump should handle your specific duty. Pump has vented cover. Features include: 316 Stainless steel product contact surfaces, easy cleaning and disassembly, exclusive, nongalling Waukesha "88" alloy rotors and 3-A and BISCC approval. Inlets/outlets: (2) 1 in. dia. ACME fittings. Overall dimensions: 1 ft. 2 in. L x 7 in. W x 8 in. H. (ACN56).