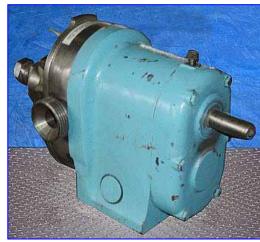

Waukesha 10 Positive Displacement Pump. Model: 10. S/N: D053412. Flow rate for new pump is 9 gpm with required horsepower and pressure. Discuss with salesperson your process and product to determine if this refurbished pump should handle your specific duty. Pump has vented cover. Features include: 316 Stainless steel product contact surfaces, easy cleaning and disassembly, exclusive, nongalling Waukesha "88" alloy rotors and 3-A and BISCC approval. Inlets/outlets: (2) 1 in. dia. ACME fittings. Overall dimensions: 1 ft. 2 in. L x 7 in. W x 8 in. H. (ACN56).