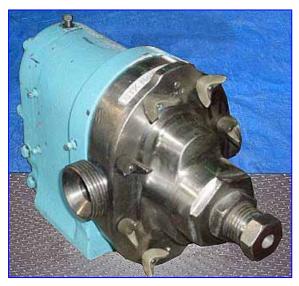

Waukesha 10 Positive Displacement Pump. Model: 10. S/N: D053412. Flow rate for new pump is 9 gpm with required horsepower and pressure. Discuss with salesperson your process and product to determine if this refurbished pump should handle your specific duty. Pump has vented cover. Features include: 316 Stainless steel product contact surfaces, easy cleaning and disassembly, exclusive, nongalling Waukesha "88" alloy rotors and 3-A and BISCC approval. Inlets/outlets: (2) 1 in. dia. ACME fittings. Overall dimensions: 1 ft. 2 in. L x 7 in. W x 8 in. H. (ACN56).