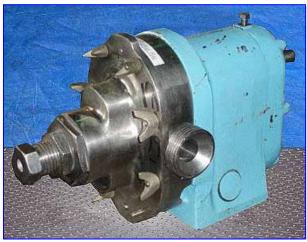

Waukesha 10 Positive Displacement Pump. Model: 10. S/N: D053412. Flow rate for new pump is 9 gpm with required horsepower and pressure. Discuss with salesperson your process and product to determine if this refurbished pump should handle your specific duty. Pump has vented cover. Features include: 316 Stainless steel product contact surfaces, easy cleaning and disassembly, exclusive, nongalling Waukesha "88" alloy rotors and 3-A and BISCC approval. Inlets/outlets: (2) 1 in. dia. ACME fittings. Overall dimensions: 1 ft. 2 in. L x 7 in. W x 8 in. H. (ACN56).