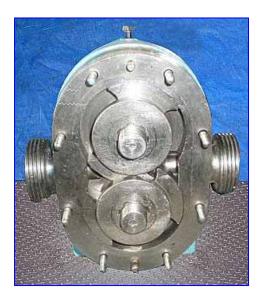

Waukesha 10 Positive Displacement Pump. Model: 10. S/N: D053412. Flow rate for new pump is 9 gpm with required horsepower and pressure. Discuss with salesperson your process and product to determine if this refurbished pump should handle your specific duty. Pump has vented cover. Features include: 316 Stainless steel product contact surfaces, easy cleaning and disassembly, exclusive, nongalling Waukesha "88" alloy rotors and 3-A and BISCC approval. Inlets/outlets: (2) 1 in. dia. ACME fittings. Overall dimensions: 1 ft. 2 in. L x 7 in. W x 8 in. H. (ACN56).