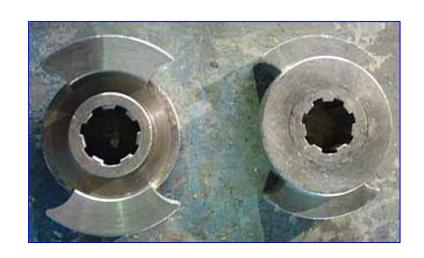

Waukesha 10 Positive Displacement Pump. Model: 10. S/N: D053412. Flow rate for new pump is 9 gpm with required horsepower and pressure. Discuss with salesperson your process and product to determine if this refurbished pump should handle your specific duty. Pump has vented cover. Features include: 316 Stainless steel product contact surfaces, easy cleaning and disassembly, exclusive, nongalling Waukesha "88" alloy rotors and 3-A and BISCC approval. Inlets/outlets: (2) 1 in. dia. ACME fittings. Overall dimensions: 1 ft. 2 in. L x 7 in. W x 8 in. H. (ACN56).