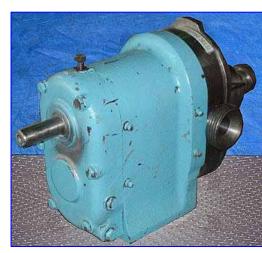

Waukesha 10 Positive Displacement Pump. Model: 10. S/N: D053412. Flow rate for new pump is 9 gpm with required horsepower and pressure. Discuss with salesperson your process and product to determine if this refurbished pump should handle your specific duty. Pump has vented cover. Features include: 316 Stainless steel product contact surfaces, easy cleaning and disassembly, exclusive, nongalling Waukesha "88" alloy rotors and 3-A and BISCC approval. Inlets/outlets: (2) 1 in. dia. ACME fittings. Overall dimensions: 1 ft. 2 in. L x 7 in. W x 8 in. H. (ACN56).