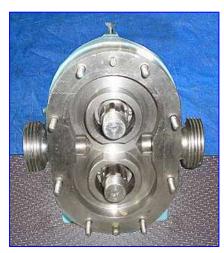

Waukesha 10 Positive Displacement Pump. Model: 10. S/N: D053412. Flow rate for new pump is 9 gpm with required horsepower and pressure. Discuss with salesperson your process and product to determine if this refurbished pump should handle your specific duty. Pump has vented cover. Features include: 316 Stainless steel product contact surfaces, easy cleaning and disassembly, exclusive, nongalling Waukesha "88" alloy rotors and 3-A and BISCC approval. Inlets/outlets: (2) 1 in. dia. ACME fittings. Overall dimensions: 1 ft. 2 in. L x 7 in. W x 8 in. H. (ACN56).