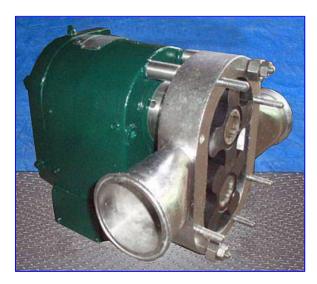

| Tri Clover PRED 25 Positive Displacement Pump |                              |
|-----------------------------------------------|------------------------------|
| Mfg: Tri Clover                               | Model: PRED25-3M-UC4-SL-S    |
| Stock No. SKFC003.2                           | Serial No <u>.</u> 329798-01 |

Tri Clover PRED 25 Positive Displacement Pump. Model: PRED25-3M-UC4-SL-S. S/N: 329798-01. Maximum capacity @ 20 psi: 28 gpm. Displacement per 100 revolutions: 8 gal. Seal option: Double mechanical seal with water flush. Tri Clover pumps perform more effective on suction lift service; handle anything from liquids to semi-solids with entrained vapors. They also reduce maintenance costs and downtime with their longer seal and rotor life. Inlets: (1) rectangular inside with 3 in. flanged S-line fitting. Outlets: (1) rectangular inside with 3 in. flanged S-line fitting. Overall dimensions: 16 in. L x 14-1/2 in. W x 11 in. H.