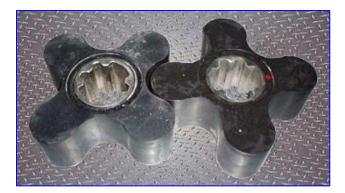

| Tri Clover PRED 25 Positive Displacement Pump |                              |
|-----------------------------------------------|------------------------------|
| Mfg: Tri Clover                               | Model: PRED25-3M-UC4-SL-S    |
| Stock No. SKFC003.2                           | Serial No <u>.</u> 329798-01 |

Tri Clover PRED 25 Positive Displacement Pump. Model: PRED25-3M-UC4-SL-S. S/N: 329798-01. Maximum capacity @ 20 psi: 28 gpm. Displacement per 100 revolutions: 8 gal. Seal option: Double mechanical seal with water flush. Tri Clover pumps perform more effective on suction lift service; handle anything from liquids to semi-solids with entrained vapors. They also reduce maintenance costs and downtime with their longer seal and rotor life. Inlets: (1) rectangular inside with 3 in. flanged S-line fitting. Outlets: (1) rectangular inside with 3 in. flanged S-line fitting. Overall dimensions: 16 in. L x 14-1/2 in. W x 11 in. H.