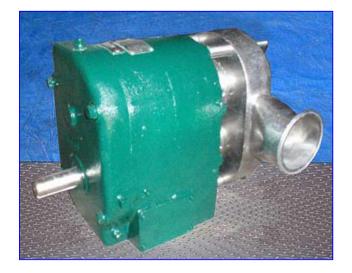

Tri Clover PRED 25 Positive Displacement Pump. Model: PRED25-3M-UC4-SL-S. S/N: 329798-01. Maximum capacity @ 20 psi: 28 gpm. Displacement per 100 revolutions: 8 gal. Seal option: Double mechanical seal with water flush. Tri Clover pumps perform more effective on suction lift service; handle anything from liquids to semi-solids with entrained vapors. They also reduce maintenance costs and downtime with their longer seal and rotor life. Inlets: (1) rectangular inside with 3 in. flanged S-line fitting. Outlets: (1) rectangular inside with 3 in. flanged S-line fitting. Overall dimensions: 16 in. L x 14-1/2 in. W x 11 in. H.