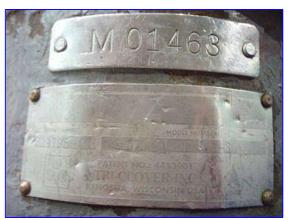

| Tri Clover PRED 25 Positive Displacement Pump |                              |
|-----------------------------------------------|------------------------------|
| Mfg: Tri Clover                               | Model: PRED25-3M-UC4-SL-S    |
| Stock No. SKFC003.2                           | Serial No <u>.</u> 329798-01 |

Tri Clover PRED 25 Positive Displacement Pump. Model: PRED25-3M-UC4-SL-S. S/N: 329798-01. Maximum capacity @ 20 psi: 28 gpm. Displacement per 100 revolutions: 8 gal. Seal option: Double mechanical seal with water flush. Tri Clover pumps perform more effective on suction lift service; handle anything from liquids to semi-solids with entrained vapors. They also reduce maintenance costs and downtime with their longer seal and rotor life. Inlets: (1) rectangular inside with 3 in. flanged S-line fitting. Outlets: (1) rectangular inside with 3 in. flanged S-line fitting. Overall dimensions: 16 in. L x 14-1/2 in. W x 11 in. H.