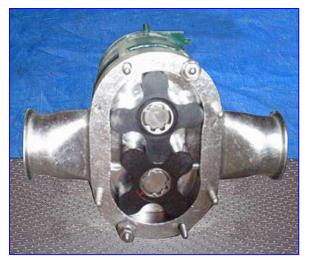

| Tri Clover PRED 25 Positive Displacement Pump |                              |
|-----------------------------------------------|------------------------------|
| Mfg: Tri Clover                               | Model: PRED25-3M-UC4-SL-S    |
| Stock No. SKFC003.2                           | Serial No <u>.</u> 329798-01 |

Tri Clover PRED 25 Positive Displacement Pump. Model: PRED25-3M-UC4-SL-S. S/N: 329798-01. Maximum capacity @ 20 psi: 28 gpm. Displacement per 100 revolutions: 8 gal. Seal option: Double mechanical seal with water flush. Tri Clover pumps perform more effective on suction lift service; handle anything from liquids to semi-solids with entrained vapors. They also reduce maintenance costs and downtime with their longer seal and rotor life. Inlets: (1) rectangular inside with 3 in. flanged S-line fitting. Outlets: (1) rectangular inside with 3 in. flanged S-line fitting. Overall dimensions: 16 in. L x 14-1/2 in. W x 11 in. H.