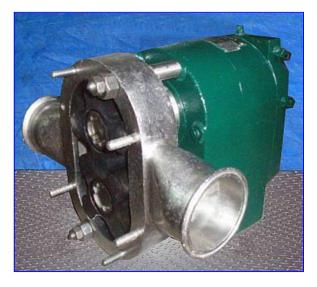

| Tri Clover PRED 25 Positive Displacement Pump |                              |
|-----------------------------------------------|------------------------------|
| Mfg: Tri Clover                               | Model: PRED25-3M-UC4-SL-S    |
| Stock No. SKFC003.2                           | Serial No <u>.</u> 329798-01 |

Tri Clover PRED 25 Positive Displacement Pump. Model: PRED25-3M-UC4-SL-S. S/N: 329798-01. Maximum capacity @ 20 psi: 28 gpm. Displacement per 100 revolutions: 8 gal. Seal option: Double mechanical seal with water flush. Tri Clover pumps perform more effective on suction lift service; handle anything from liquids to semi-solids with entrained vapors. They also reduce maintenance costs and downtime with their longer seal and rotor life. Inlets: (1) rectangular inside with 3 in. flanged S-line fitting. Outlets: (1) rectangular inside with 3 in. flanged S-line fitting. Overall dimensions: 16 in. L x 14-1/2 in. W x 11 in. H.